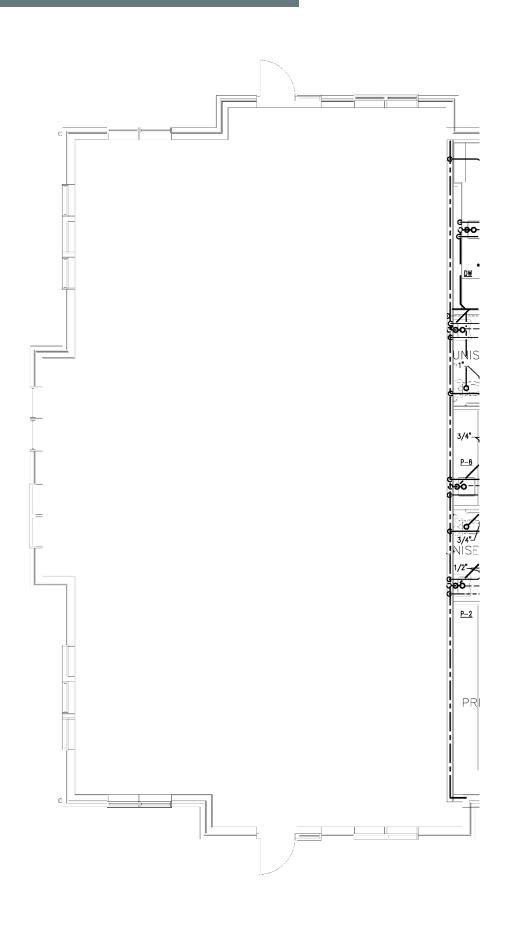

## FLOOR PLAN – SUITE 314

#### **PROPERTY SUMMARY**

Available Fall 2025

Medical shell space Suite 314 1.926 SF

**Available Now** 

Pad sites ready 7,200 – 9,800 SF

Join Neighbors

VCU Health, River's Bend Family Dentistry, Spine Institute of Virginia, River's Bend Child Care Center, Morris Cardiovascular & Risk Reduction Center, Meadowville Technology Park, Amazon, Capital One, Merit Medical, Chester Career College, BrightPoint Community College, Medline, LEGO (COMING SOON)