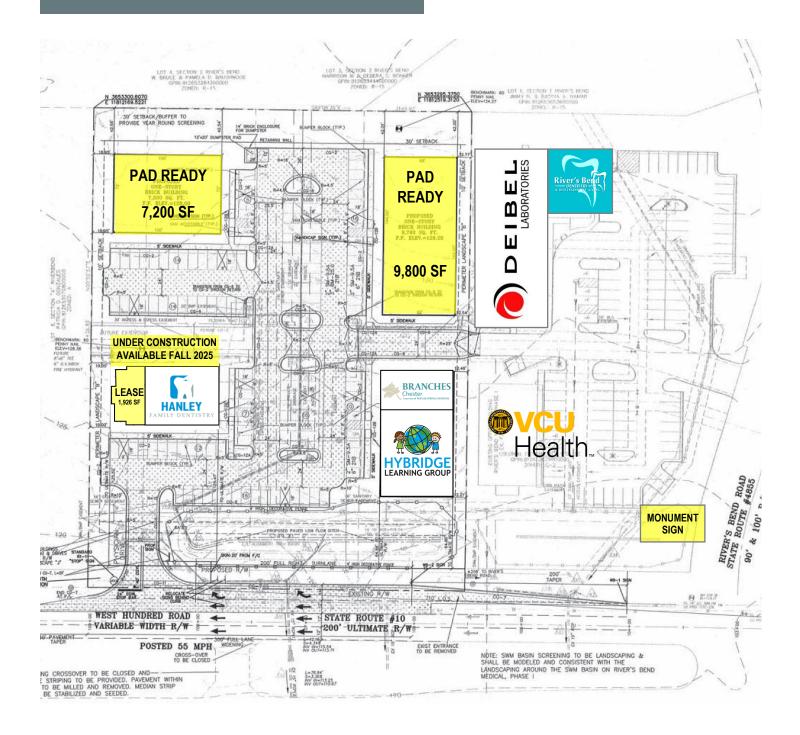

### SITE PLAN

#### **PROPERTY SUMMARY**

Available Fall 2025

Medical shell space Suite 314 1.926 SF

**Available Now** 

Pad sites ready 7,200 – 9,800 SF

Join Neighbors

VCU Health, River's Bend Family Dentistry, Spine Institute of Virginia, River's Bend Child Care Center, Morris Cardiovascular & Risk Reduction Center, Meadowville Technology Park, Amazon, Capital One, Merit Medical, Chester Career College, BrightPoint Community College, Medline, LEGO (COMING SOON)