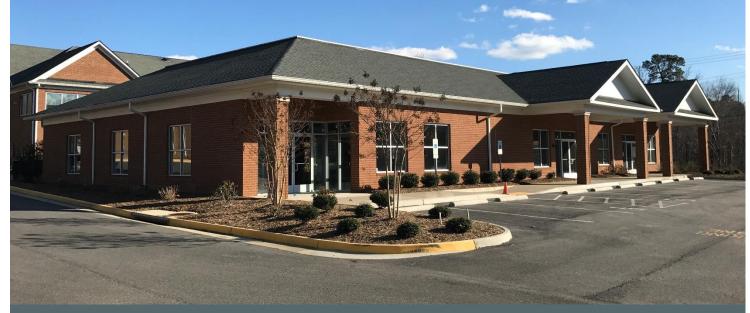

#### RIVER'S BEND PROFESSIONAL

214 W. HUNDRED RD CHESTER, VA 23836

#### PROFESSIONAL OFFICE SPACE ON BUSY W. HUNDRED ROAD CORRIDOR IN CHESTER

#### **PROPERTY FEATURES**

- Excellent visibility from busy Route 10 / W. Hundred Road corridor
- New turn lane from Route 10 for convenient access
- Professionally-managed professional park by local property management firm
- ► Excellent access to main interstates in area (I-95 < 3 miles, I-295 < 2 miles)
- Over 45,000 vehicles per day
- Ample on-site parking
- Monument sign for additional visibility
- ★ 30,000 SF existing + 23,000 SF additional proposed