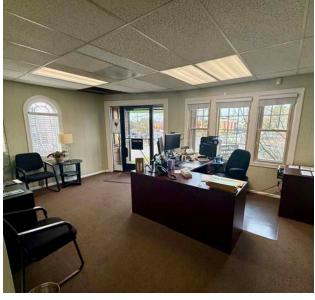

## High-visibility, move-in ready office building on Foster Road!

| NRSF         | 2,260 (+2,260 Basement/Storage)                                                                                                                                                           |
|--------------|-------------------------------------------------------------------------------------------------------------------------------------------------------------------------------------------|
| CONSTRUCTION | Wood Frame / Brick Construction                                                                                                                                                           |
| SITE AREA    | 0.11                                                                                                                                                                                      |
| YEAR BUILT   | 1930                                                                                                                                                                                      |
| VISIBILITY   | High visible corner lot with great exposure                                                                                                                                               |
| ZONING       | Zoning: CM2 (Commercial Mixed<br>2) - Specific allowable uses include:<br>retail sales and services, office space,<br>household living, vehicle repair and<br>limited manufacturing uses. |
| LOCATION     | Numerous shopping and restaurants nearby                                                                                                                                                  |
| SALE PRICE   | \$725,000                                                                                                                                                                                 |