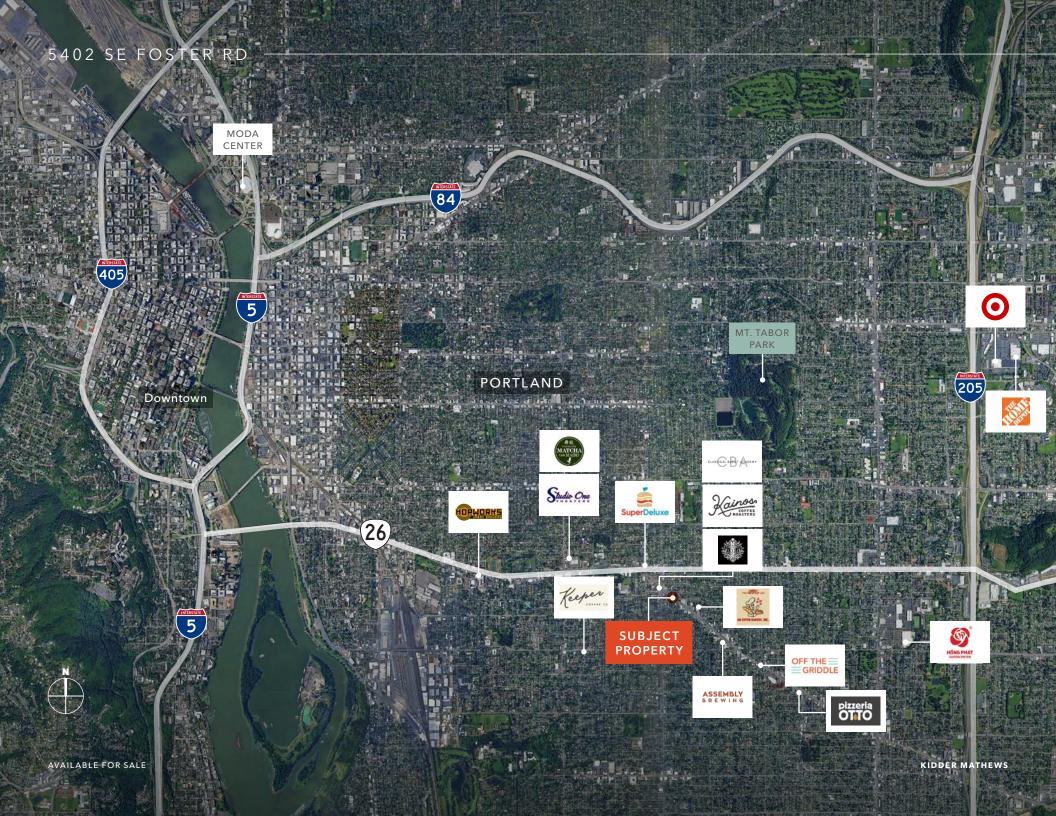

## High-visibility, move-in ready office building on Foster Road!

| NRSF         | 2,260 (+2,260 Basement/Storage)                                                                                                                                                           |
|--------------|-------------------------------------------------------------------------------------------------------------------------------------------------------------------------------------------|
| CONSTRUCTION | Wood Frame / Brick Construction                                                                                                                                                           |
| SITE AREA    | 0.11                                                                                                                                                                                      |
| YEAR BUILT   | 1930                                                                                                                                                                                      |
| VISIBILITY   | High visible corner lot with great exposure                                                                                                                                               |
| ZONING       | Zoning: CM2 (Commercial Mixed<br>2) - Specific allowable uses include:<br>retail sales and services, office space,<br>household living, vehicle repair and<br>limited manufacturing uses. |
| LOCATION     | Numerous shopping and restaurants nearby                                                                                                                                                  |
| SALE PRICE   | \$725,000                                                                                                                                                                                 |