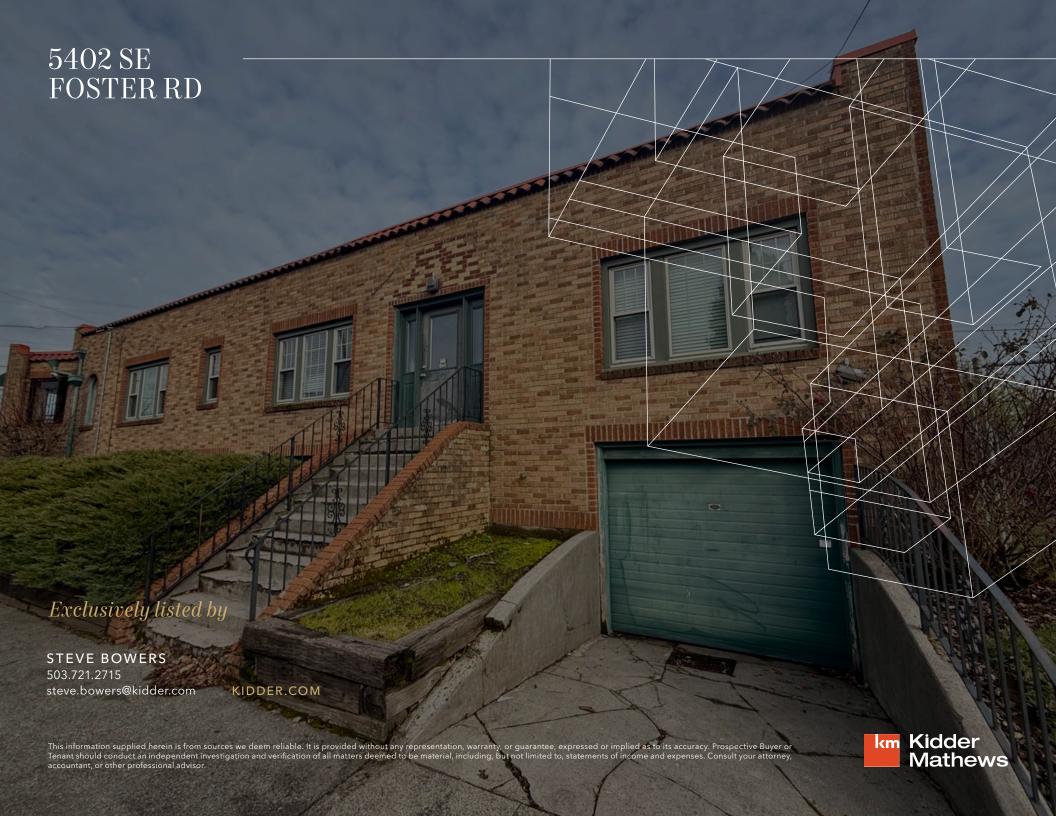

## 5402 SE FOSTER RD

## High-visibility, move-in ready office building on Foster Road!

| NRSF         | 2,260 (+2,260 Basement/Storage)                                                                                                                                                           |
|--------------|-------------------------------------------------------------------------------------------------------------------------------------------------------------------------------------------|
| CONSTRUCTION | Wood Frame / Brick Construction                                                                                                                                                           |
| SITE AREA    | 0.11                                                                                                                                                                                      |
| YEAR BUILT   | 1930                                                                                                                                                                                      |
| VISIBILITY   | High visible corner lot with great exposure                                                                                                                                               |
| ZONING       | Zoning: CM2 (Commercial Mixed<br>2) - Specific allowable uses include:<br>retail sales and services, office space,<br>household living, vehicle repair and<br>limited manufacturing uses. |
| LOCATION     | Numerous shopping and restaurants nearby                                                                                                                                                  |
| SALE PRICE   | \$725,000                                                                                                                                                                                 |