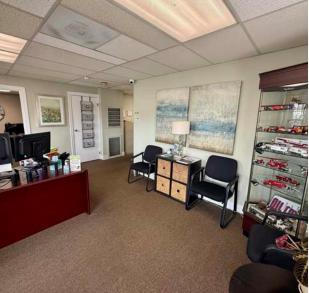

## High-visibility, move-in ready office building on Foster Road!

| NRSF         | 2,260 (+2,260 Basement/Storage)                                                                                                                                                           |
|--------------|-------------------------------------------------------------------------------------------------------------------------------------------------------------------------------------------|
| CONSTRUCTION | Wood Frame / Brick Construction                                                                                                                                                           |
| SITE AREA    | 0.11                                                                                                                                                                                      |
| YEAR BUILT   | 1930                                                                                                                                                                                      |
| VISIBILITY   | High visible corner lot with great exposure                                                                                                                                               |
| ZONING       | Zoning: CM2 (Commercial Mixed<br>2) - Specific allowable uses include:<br>retail sales and services, office space,<br>household living, vehicle repair and<br>limited manufacturing uses. |
| LOCATION     | Numerous shopping and restaurants nearby                                                                                                                                                  |
| SALE PRICE   | \$725,000                                                                                                                                                                                 |