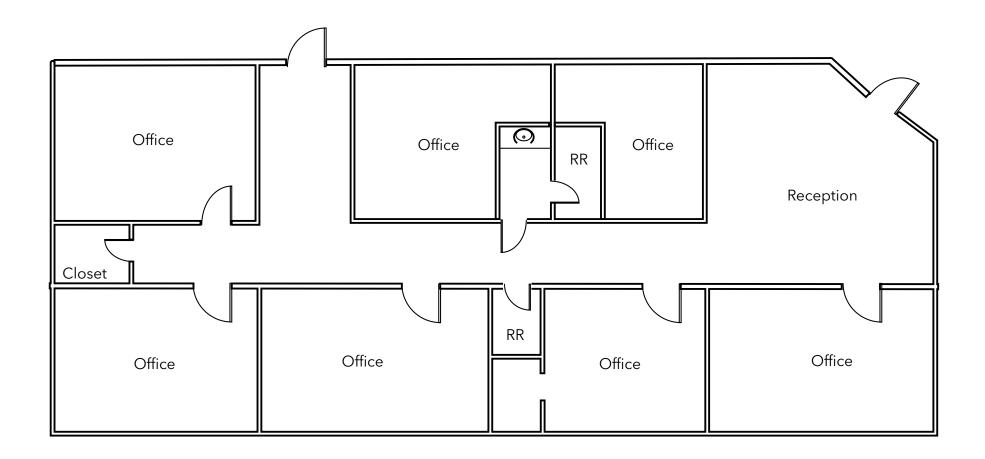

|
| ZONING       | Zoning: CM2 (Commercial Mixed<br>2) - Specific allowable uses include:<br>retail sales and services, office space,<br>household living, vehicle repair and<br>limited manufacturing uses. |
| LOCATION     | Numerous shopping and restaurants nearby                                                                                                                                                  |
| SALE PRICE   | \$725,000                                                                                                                                                                                 |

 $4,520\,SF$ 

\$725K

AVAILABLE FOR SALE

KIDDER MATHEWS







AVAILABLE FOR SALE

KIDDER MATHEWS

## SITE PLAN



\*Not drawn to scale

AVAILABLE FOR SALE

KIDDER MATHEWS