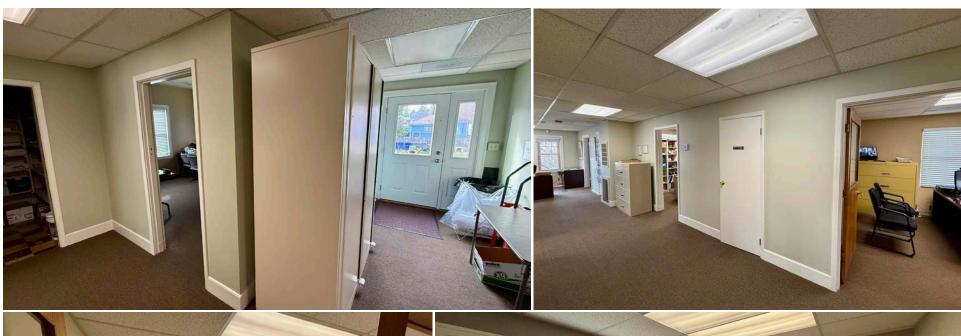

## High-visibility, move-in ready office building on Foster Road!

| NRSF         | 2,260 (+2,260 Basement/Storage)                                                                                                                                                           |
|--------------|-------------------------------------------------------------------------------------------------------------------------------------------------------------------------------------------|
| CONSTRUCTION | Wood Frame / Brick Construction                                                                                                                                                           |
| SITE AREA    | 0.11                                                                                                                                                                                      |
| YEAR BUILT   | 1930                                                                                                                                                                                      |
| VISIBILITY   | High visible corner lot with great exposure                                                                                                                                               |
| ZONING       | Zoning: CM2 (Commercial Mixed<br>2) - Specific allowable uses include:<br>retail sales and services, office space,<br>household living, vehicle repair and<br>limited manufacturing uses. |
| LOCATION     | Numerous shopping and restaurants nearby                                                                                                                                                  |
| SALE PRICE   | \$725,000                                                                                                                                                                                 |