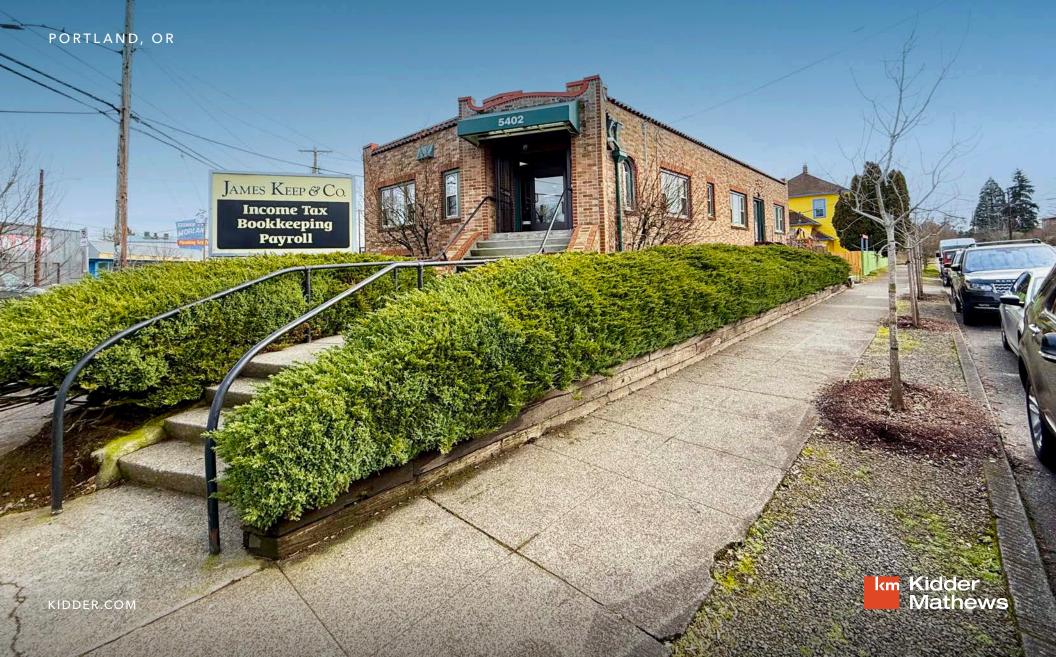

## 5402 SE FOSTER RD

## High-visibility, move-in ready office building on Foster Road!

| NRSF         | 2,260 (+2,260 Basement/Storage)                                                                                                                                                           |
|--------------|-------------------------------------------------------------------------------------------------------------------------------------------------------------------------------------------|
| CONSTRUCTION | Wood Frame / Brick Construction                                                                                                                                                           |
| SITE AREA    | 0.11                                                                                                                                                                                      |
| YEAR BUILT   | 1930                                                                                                                                                                                      |
| VISIBILITY   | High visible corner lot with great exposure                                                                                                                                               |
| ZONING       | Zoning: CM2 (Commercial Mixed<br>2) - Specific allowable uses include:<br>retail sales and services, office space,<br>household living, vehicle repair and<br>limited manufacturing uses. |
| LOCATION     | Numerous shopping and restaurants nearby                                                                                                                                                  |
| SALE PRICE   | \$725,000                                                                                                                                                                                 |

 $4,520\,SF$ 

\$725K

AVAILABLE FOR SALE

KIDDER MATHEWS

AVAILABLE FOR SALE

KIDDER MATHEWS