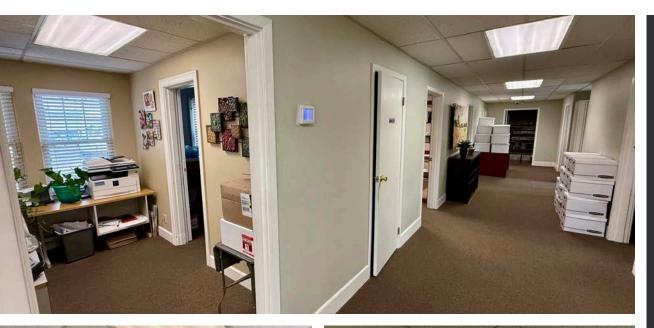

## High-visibility, move-in ready office building on Foster Road!

| NRSF         | 2,260 (+2,260 Basement/Storage)                                                                                                                                                           |
|--------------|-------------------------------------------------------------------------------------------------------------------------------------------------------------------------------------------|
| CONSTRUCTION | Wood Frame / Brick Construction                                                                                                                                                           |
| SITE AREA    | 0.11                                                                                                                                                                                      |
| YEAR BUILT   | 1930                                                                                                                                                                                      |
| VISIBILITY   | High visible corner lot with great exposure                                                                                                                                               |
| ZONING       | Zoning: CM2 (Commercial Mixed<br>2) - Specific allowable uses include:<br>retail sales and services, office space,<br>household living, vehicle repair and<br>limited manufacturing uses. |
| LOCATION     | Numerous shopping and restaurants nearby                                                                                                                                                  |
| SALE PRICE   | \$725,000                                                                                                                                                                                 |