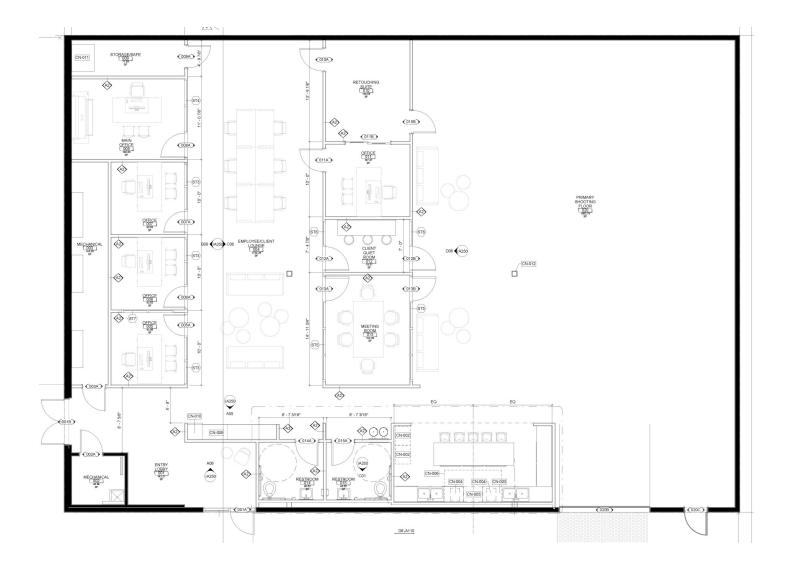

## **AVAILABLE SPACE**

5,726 square feet

Chuck Connealy, SIOR, CCIM Direct: (913) 789-9020 Cell: (913) 515-6616

chuck.connealy@waterfordproperty.net

2401 HOLLY STREET KANSAS CITY, MO 64108

Chuck Connealy, SIOR, CCIM Direct: (913) 789-9020 Cell: (913) 515-6616