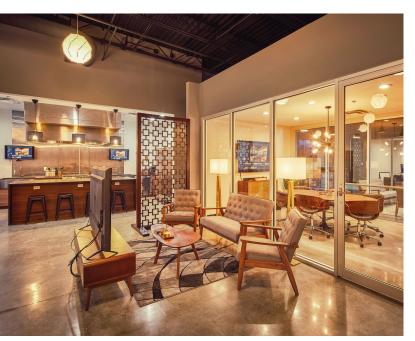

## FOR SALE OR LEASE

CLASS A OFFICE/STUDIO BUILDING

- 5,726 square foot building.
- Fully renovated in 2020.
- · Drive-in door.
- Six offices.
- · Conference room.
- Client quiet / flex room.
- Coffee bar with mini fridge, under-counter ice maker and water tap at sink - ADA compliant.
- Fenced-in property.
- Sale price: \$2,050,000.
- Lease Rate: \$28.00 net of utilities, janitorial and CAM.

## **AVAILABLE SPACE**

5,726 square feet

Chuck Connealy, SIOR, CCIM Direct: (913) 789-9020 Cell: (913) 515-6616

chuck.connealy@waterfordproperty.net

2401 HOLLY STREET KANSAS CITY, MO 64108

Chuck Connealy, SIOR, CCIM Direct: (913) 789-9020 Cell: (913) 515-6616