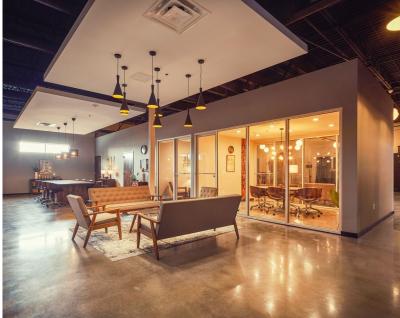

## FOR SALE OR LEASE

CLASS A OFFICE/STUDIO BUILDING

- 5,726 square foot building.
- Fully renovated in 2020.
- · Drive-in door.
- Six offices.
- · Conference room.
- Client quiet / flex room.
- Coffee bar with mini fridge, under-counter ice maker and water tap at sink - ADA compliant.
- Fenced-in property.
- Sale price: \$2,050,000.
- Lease Rate: \$28.00 net of utilities, janitorial and CAM.

## **AVAILABLE SPACE**

5,726 square feet

Chuck Connealy, SIOR, CCIM Direct: (913) 789-9020 Cell: (913) 515-6616

chuck.connealy@waterfordproperty.net

2401 HOLLY STREET KANSAS CITY, MO 64108

Chuck Connealy, SIOR, CCIM Direct: (913) 789-9020 Cell: (913) 515-6616