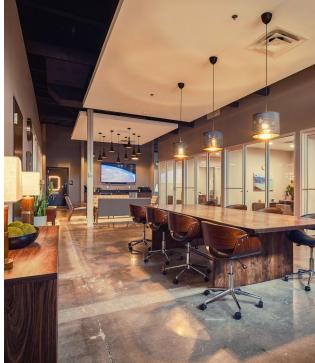

## FOR SALE OR LEASE

CLASS A OFFICE/STUDIO BUILDING

- 5,726 square foot building.
- Fully renovated in 2020.
- · Drive-in door.
- Six offices.
- · Conference room.
- Client quiet / flex room.
- Coffee bar with mini fridge, under-counter ice maker and water tap at sink - ADA compliant.
- Fenced-in property.
- Sale price: \$2,050,000.
- Lease Rate: \$28.00 net of utilities, janitorial and CAM.