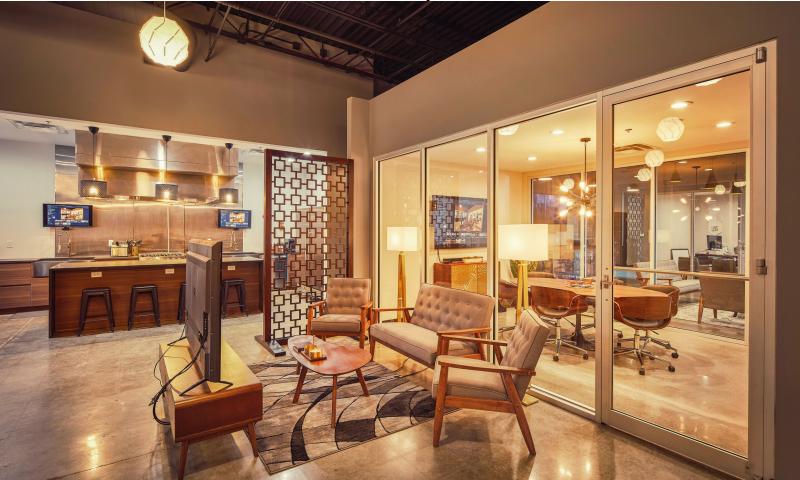

## FOR SALE OR LEASE

CLASS A OFFICE/STUDIO BUILDING

- 5,726 square foot building.
- Fully renovated in 2020.
- · Drive-in door.
- Six offices.
- · Conference room.
- Client quiet / flex room.
- Coffee bar with mini fridge, under-counter ice maker and water tap at sink - ADA compliant.
- Fenced-in property.
- Sale price: \$2,050,000.
- Lease Rate: \$28.00 net of utilities, janitorial and CAM.