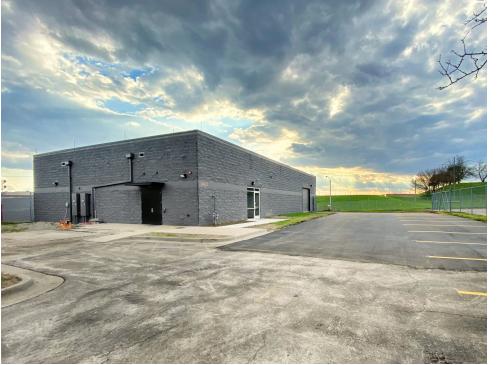

## FOR SALE OR LEASE

CLASS A OFFICE/STUDIO BUILDING

- 5,726 square foot building.
- Fully renovated in 2020.
- · Drive-in door.
- Six offices.
- · Conference room.
- Client quiet / flex room.
- Coffee bar with mini fridge, under-counter ice maker and water tap at sink - ADA compliant.
- Fenced-in property.
- Sale price: \$2,050,000.
- Lease Rate: \$28.00 net of utilities, janitorial and CAM.