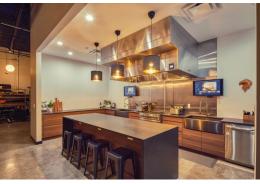

## FOR SALE OR LEASE

CLASS A OFFICE/STUDIO BUILDING

- 5,726 square foot building.
- Fully renovated in 2020.
- · Drive-in door.
- Six offices.
- · Conference room.
- Client quiet / flex room.
- Coffee bar with mini fridge, under-counter ice maker and water tap at sink - ADA compliant.
- Fenced-in property.
- Sale price: \$2,050,000.
- Lease Rate: \$28.00 net of utilities, janitorial and CAM.