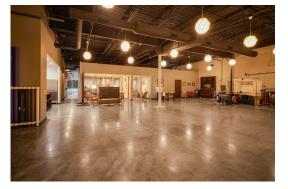

## FOR SALE OR LEASE

CLASS A OFFICE/STUDIO BUILDING

- 5,726 square foot building.
- Fully renovated in 2020.
- · Drive-in door.
- Six offices.
- · Conference room.
- Client quiet / flex room.
- Coffee bar with mini fridge, under-counter ice maker and water tap at sink - ADA compliant.
- Fenced-in property.
- Sale price: \$2,050,000.
- Lease Rate: \$28.00 net of utilities, janitorial and CAM.

## **AVAILABLE SPACE**

5,726 square feet

Chuck Connealy, SIOR, CCIM Direct: (913) 789-9020 Cell: (913) 515-6616

chuck.connealy@waterfordproperty.net

2401 HOLLY STREET KANSAS CITY, MO 64108

Chuck Connealy, SIOR, CCIM Direct: (913) 789-9020 Cell: (913) 515-6616