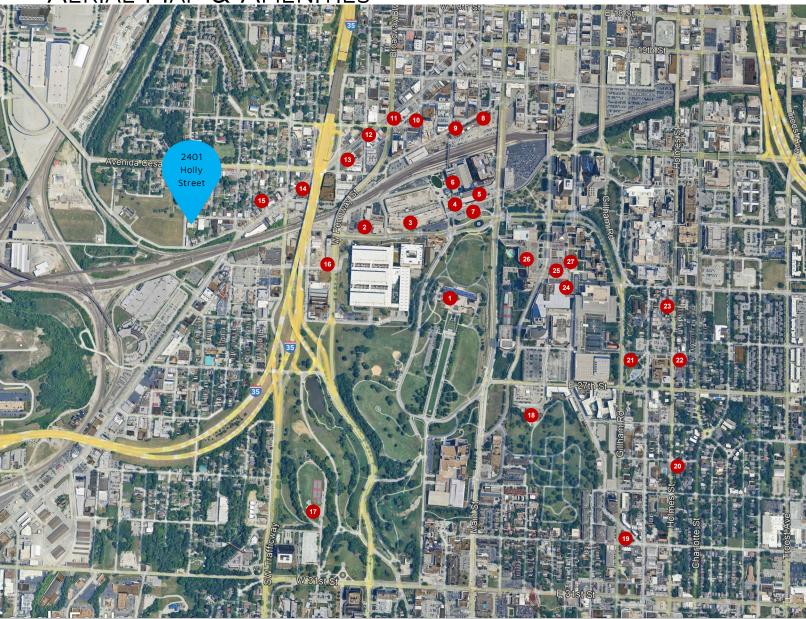

chuck.connealy@waterfordproperty.net

AERIAL MAP & AMENITIES

- National World War I Museum and Memorial
- 2 Kansas City Ballet
- U.S. Postal Service
- Museum of Illusions
- Pierpont's at Union Station
- 6 Science City
- Union Station
- 8 Lidia's
- Jack Stack Barbecue
- Society
- Café Gratitude Kansas City
- Rhythm & Booze Downtown
- Café Ollama Coffee House
- 4 La Bodega

- Tacos el Gallo
- Studio Dan Meiners
- Penn Valley Skate Park and Tennis Courts
- 18 Union Hill
- Filling Station Coffee
- You Say Tomato
- 21 Sheila Kemper Dietrich Park
- 22 Sucotash
- 23 The Antler Room
- 24 Kaleidoscope
- 25 LEGOLAND Discovery Center
- 26 Fritz's
- 27 Crown Center Ice Terrace