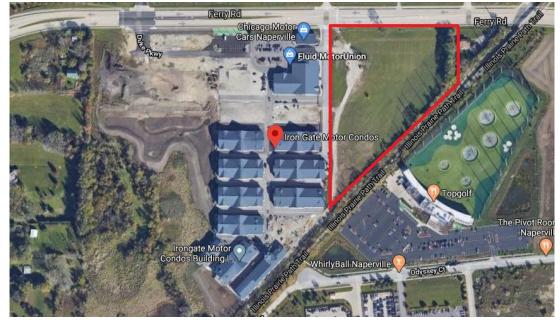

## SITE READY FOR GROUNDBREAKING HIGH POINT OF NAPERVILLE - On Ferry Road at I-88 and Rt. 59

## FERGUSON FARM - 7.16 acres - Next to Iron Gate Motor Condos and Top Golf

| Address:                      | 30W225 Ferry Rd. | Land Size:      | 7.16 Acres               |
|-------------------------------|------------------|-----------------|--------------------------|
| City:                         | Naperville       | Zoning:         | Warrenville Planning     |
|                               |                  |                 | District with PUD Zoning |
| County:                       | DuPage           | Possession:     | Immediate                |
| PIN:                          | 07-04-203-008    | Taxes:          | \$200.22 2023            |
|                               | 07-04-203-009    |                 |                          |
| Frontage:                     | 550 LF           | Sales Price:    | \$3,200,000              |
| Benefits:                     |                  |                 |                          |
| Warrenville Planning District |                  | LEED compatible |                          |