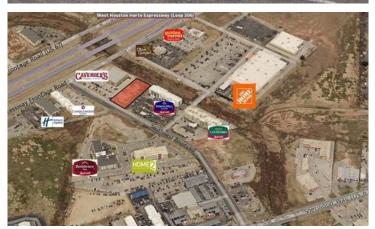

#### Description

1.022 Acres (140X318) located just off Houston Harte Expressway (HWY 67) surrounded by prime retail and a cluster of hotels, ready for immediate development. Located next door to Cavender's Boots and surrounded by Spring Hill, Candlewood, Holiday Inn Express, Comfort, Courtyard and Residence Inn. Construction of the new Smashers Pickleball Facility has just been announced directly across the street. This would make an ideal location for a restaurant and/or a variety of retail uses.