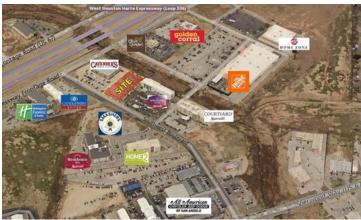

#### Description

1.022 Acres (140X318) located just off Houston Harte Expressway (HWY 67) surrounded by prime retail and a cluster of hotels, ready for immediate development. Located next door to Cavender's Boots and surrounded by Spring Hill, Candlewood, Holiday Inn Express, Comfort, Courtyard and Residence Inn. Construction of the new Smashers Pickleball Facility has just been announced directly across the street. This would make an ideal location for a restaurant and/or a variety of retail uses.