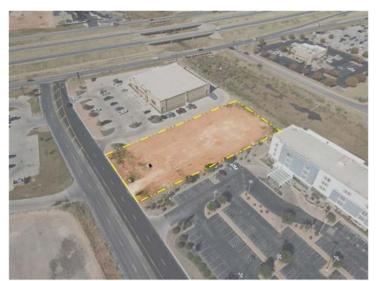

#### Description

1.022 Acres (140X318) located just off Houston Harte Expressway (HWY 67) surrounded by prime retail and a cluster of hotels, ready for immediate development. Located next door to Cavender's Boots and surrounded by Spring Hill, Candlewood, Holiday Inn Express, Comfort, Courtyard and Residence Inn. Construction of the new Smashers Pickleball Facility has just been announced directly across the street. This would make an ideal location for a restaurant and/or a variety of retail uses.

#### **Location Details**

| Address | 2532 Southwest Blvd, San Angelo, TX | Parcels | R000101782                           |
|---------|-------------------------------------|---------|--------------------------------------|
| Zoning  | CG                                  | Name    | 1.02 Acre Retail Pad - Southwest San |
| County  | Tom Green                           |         |                                      |