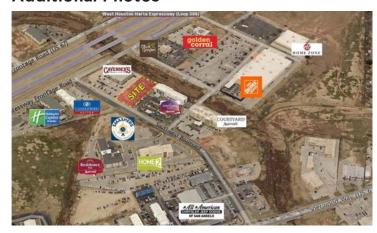

#### Description

1.022 Acres (140X318) located just off Houston Harte Expressway (HWY 67) surrounded by prime retail and a cluster of hotels, ready for immediate development. Located next door to Cavender's Boots and surrounded by Spring Hill, Candlewood, Holiday Inn Express, Comfort, Courtyard and Residence Inn. Construction of the new Smashers Pickleball Facility has just been announced directly across the street. This would make an ideal location for a restaurant and/or a variety of retail uses.

### **Additional Photos**