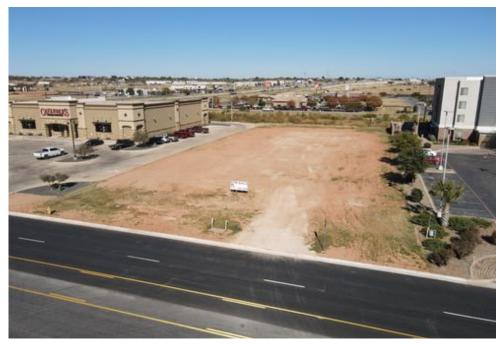

#### Description

1.022 Acres (140X318) located just off Houston Harte Expressway (HWY 67) surrounded by prime retail and a cluster of hotels, ready for immediate development. Located next door to Cavender's Boots and surrounded by Spring Hill, Candlewood, Holiday Inn Express, Comfort, Courtyard and Residence Inn. Construction of the new Smashers Pickleball Facility has just been announced directly across the street. This would make an ideal location for a restaurant and/or a variety of retail uses.