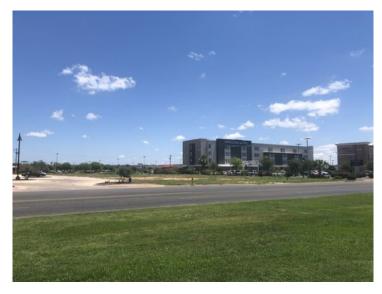

#### Description

1.022 Acres (140X318) located just off Houston Harte Expressway (HWY 67) surrounded by prime retail and a cluster of hotels, ready for immediate development. Located next door to Cavender's Boots and surrounded by Spring Hill, Candlewood, Holiday Inn Express, Comfort, Courtyard and Residence Inn. Construction of the new Smashers Pickleball Facility has just been announced directly across the street. This would make an ideal location for a restaurant and/or a variety of retail uses.