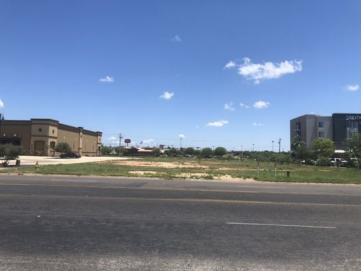

#### Description

1.022 Acres (140X318) located just off Houston Harte Expressway (HWY 67) surrounded by prime retail and a cluster of hotels, ready for immediate development. Located next door to Cavender's Boots and surrounded by Spring Hill, Candlewood, Holiday Inn Express, Comfort, Courtyard and Residence Inn. Construction of the new Smashers Pickleball Facility has just been announced directly across the street. This would make an ideal location for a restaurant and/or a variety of retail uses.