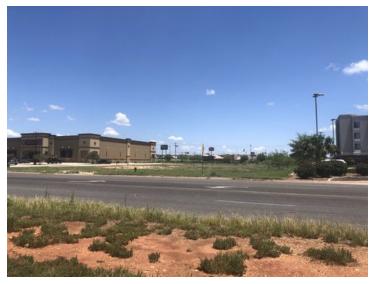

#### Description

1.022 Acres (140X318) located just off Houston Harte Expressway (HWY 67) surrounded by prime retail and a cluster of hotels, ready for immediate development. Located next door to Cavender's Boots and surrounded by Spring Hill, Candlewood, Holiday Inn Express, Comfort, Courtyard and Residence Inn. Construction of the new Smashers Pickleball Facility has just been announced directly across the street. This would make an ideal location for a restaurant and/or a variety of retail uses.