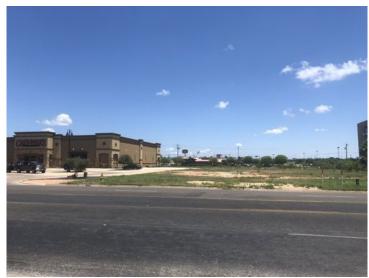

#### Description

1.022 Acres (140X318) located just off Houston Harte Expressway (HWY 67) surrounded by prime retail and a cluster of hotels, ready for immediate development. Located next door to Cavender's Boots and surrounded by Spring Hill, Candlewood, Holiday Inn Express, Comfort, Courtyard and Residence Inn. Construction of the new Smashers Pickleball Facility has just been announced directly across the street. This would make an ideal location for a restaurant and/or a variety of retail uses.