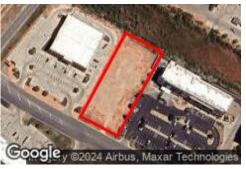

#### Description

1.022 Acres (140X318) located just off Houston Harte Expressway (HWY 67) surrounded by prime retail and a cluster of hotels, ready for immediate development. Located next door to Cavender's Boots and surrounded by Spring Hill, Candlewood, Holiday Inn Express, Comfort, Courtyard and Residence Inn. Construction of the new Smashers Pickleball Facility has just been announced directly across the street. This would make an ideal location for a restaurant and/or a variety of retail uses.

#### **Location Details**

| Address | 2532 Southwest Blvd, San Angelo, TX | Parcels | R000101782                           |
|---------|-------------------------------------|---------|--------------------------------------|
| Zoning  | CG                                  | Name    | 1.02 Acre Retail Pad - Southwest San |
| County  | Tom Green                           |         |                                      |