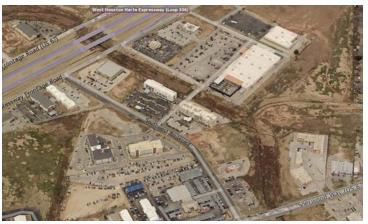

#### Description

1.022 Acres (140X318) located just off Houston Harte Expressway (HWY 67) surrounded by prime retail and a cluster of hotels, ready for immediate development. Located next door to Cavender's Boots and surrounded by Spring Hill, Candlewood, Holiday Inn Express, Comfort, Courtyard and Residence Inn. Construction of the new Smashers Pickleball Facility has just been announced directly across the street. This would make an ideal location for a restaurant and/or a variety of retail uses.

#### **Location Details**

| Address | 2532 Southwest Blvd, San Angelo, TX | Parcels | R000101782                           |
|---------|-------------------------------------|---------|--------------------------------------|
| Zoning  | CG                                  | Name    | 1.02 Acre Retail Pad - Southwest San |
| County  | Tom Green                           |         |                                      |