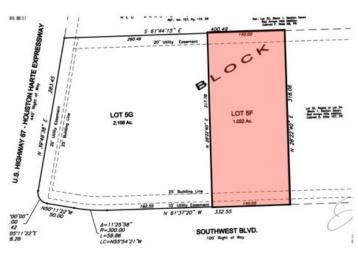

#### Description

1.022 Acres (140X318) located just off Houston Harte Expressway (HWY 67) surrounded by prime retail and a cluster of hotels, ready for immediate development. Located next door to Cavender's Boots and surrounded by Spring Hill, Candlewood, Holiday Inn Express, Comfort, Courtyard and Residence Inn. Construction of the new Smashers Pickleball Facility has just been announced directly across the street. This would make an ideal location for a restaurant and/or a variety of retail uses.

#### **Location Details**

| Address | 2532 Southwest Blvd, San Angelo, TX | Parcels | R000101782                           |
|---------|-------------------------------------|---------|--------------------------------------|
| Zoning  | CG                                  | Name    | 1.02 Acre Retail Pad - Southwest San |
| County  | Tom Green                           |         |                                      |