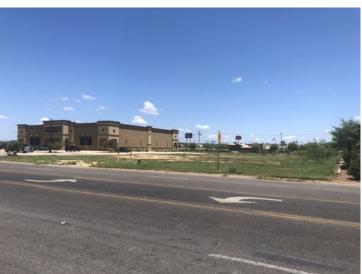

#### Description

1.022 Acres (140X318) located just off Houston Harte Expressway (HWY 67) surrounded by prime retail and a cluster of hotels, ready for immediate development. Located next door to Cavender's Boots and surrounded by Spring Hill, Candlewood, Holiday Inn Express, Comfort, Courtyard and Residence Inn. Construction of the new Smashers Pickleball Facility has just been announced directly across the street. This would make an ideal location for a restaurant and/or a variety of retail uses.