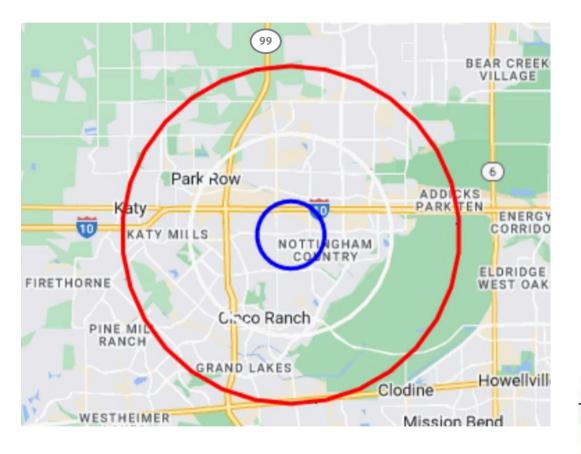

#### Population

| Distance | Male    | Female  | Total   |
|----------|---------|---------|---------|
| 1- Mile  | 6,553   | 6,613   | 13,166  |
| 3- Mile  | 51,515  | 52,430  | 103,945 |
| 5- Mile  | 109,011 | 110,135 | 219,147 |

### Location Facts & Demographics

Demographics are determined by a 10 minute drive from 21683 Kingsland Boulevard, Katy, TX 77450

| Nora Salinas       |
|--------------------|
| norasalinas@kw.com |
| 832.348.6441       |