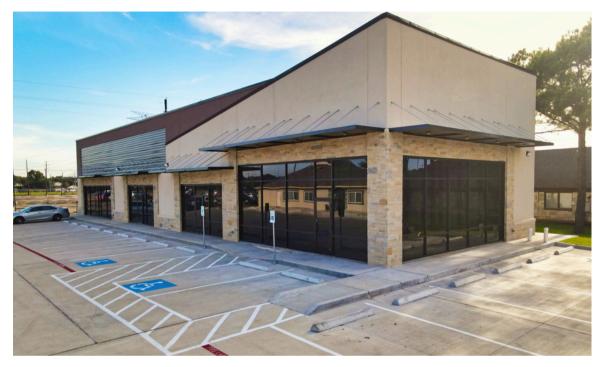

### 21683 Kingsland Blvd.

#### **PROPERTY DESCRIPTION:**

Discover the potential of this prime cold shell space, now available for lease. Offering a blank canvas for your business vision. This property provides unmatched flexibility to design and customize the interior to perfectly suit your operational needs. Strategically located in a hightraffic area with excellent visibility, this space is ideal for businesses looking to establish a unique presence.

#### **PROPERTY HIGHLIGHTS:**

- Tenant Improvement Allowance
- Ideal for professional services such as Tutoring Center, Insurance, Medical Office, Imaging Center, Wellness center, Etc..
- Located directly across Memorial Hermann Rehabilitation Hospital - Katy