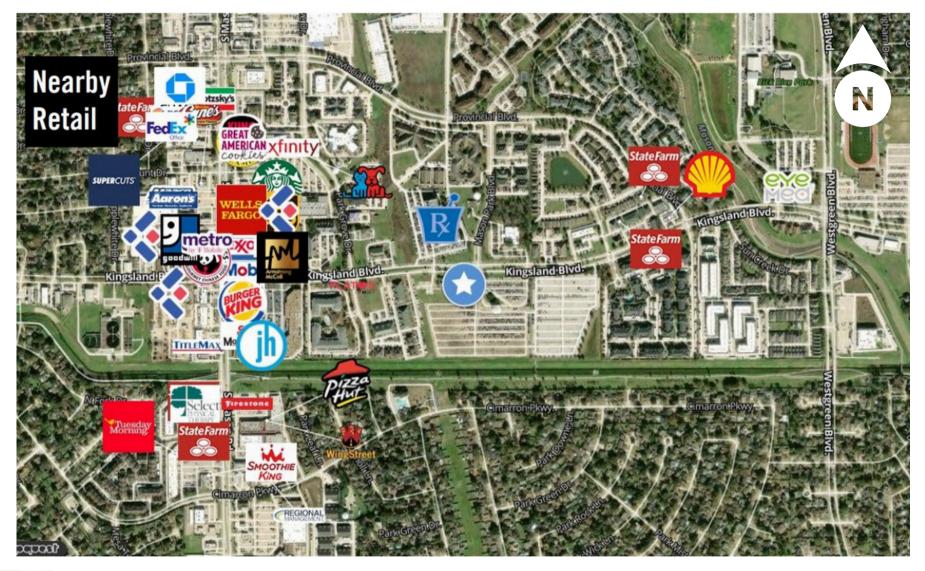

#### **PROPERTY HIGHLIGHTS:**

- Tenant Improvement Allowance
- Ideal for professional services such as Tutoring Center, Insurance, Medical Office, Imaging Center, Wellness center, Etc..
- Located directly across Memorial Hermann Rehabilitation Hospital - Katy