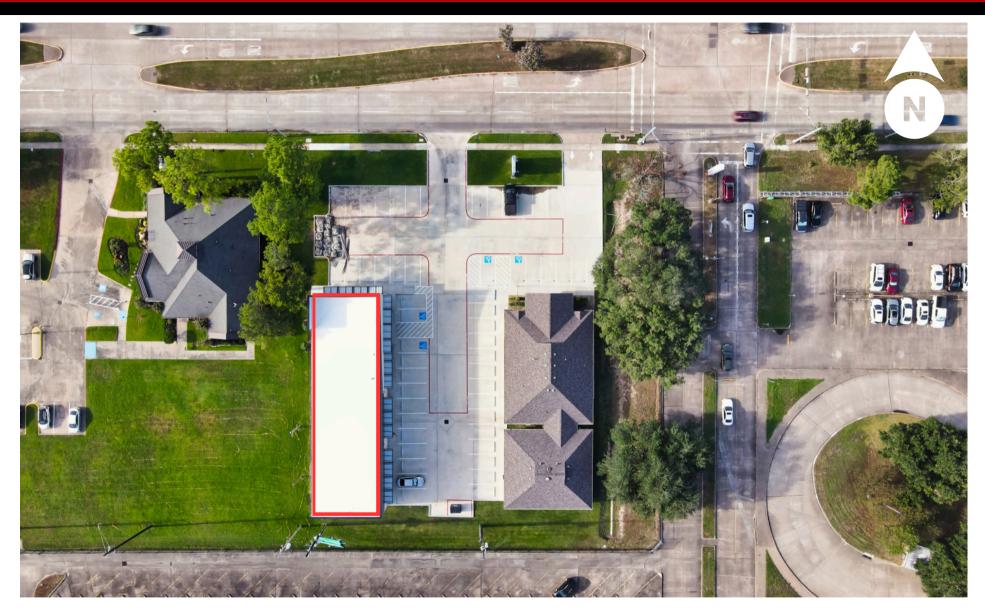

#### **PROPERTY DESCRIPTION:**

Discover the potential of this prime cold shell space, now available for lease. Offering a blank canvas for your business vision. This property provides unmatched flexibility to design and customize the interior to perfectly suit your operational needs. Strategically located in a hightraffic area with excellent visibility, this space is ideal for businesses looking to establish a unique presence.

#### **PROPERTY HIGHLIGHTS:**

- Tenant Improvement Allowance
- Ideal for professional services such as Tutoring Center, Insurance, Medical Office, Imaging Center, Wellness center, Etc..
- Located directly across Memorial Hermann Rehabilitation Hospital - Katy