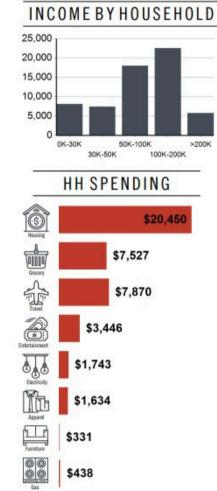

# **Demographic Report**

### Location Facts & Demographics

Demographics are determined by a 10 minute drive from 21683 Kingsland Boulevard, Katy, TX 77450

| Nora Salinas       |
|--------------------|
| norasalinas@kw.com |
| 832.348.6441       |