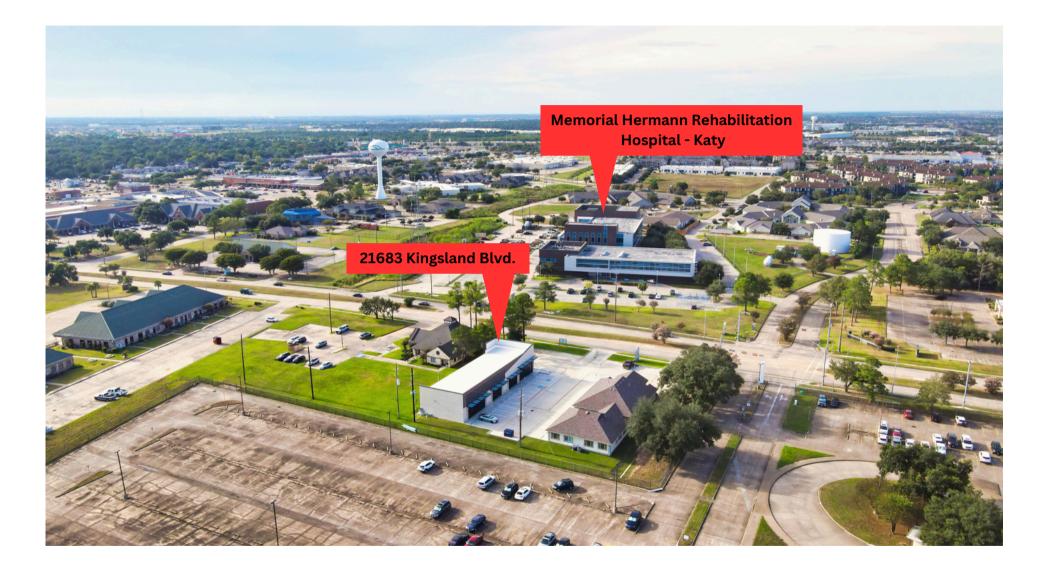

### 21683 Kingsland Blvd.

#### **PROPERTY HIGHLIGHTS:**

- Tenant Improvement Allowance
- Ideal for professional services such as Tutoring Center, Insurance, Medical Office, Imaging Center, Wellness center, Etc..
- Located directly across Memorial Hermann Rehabilitation Hospital - Katy