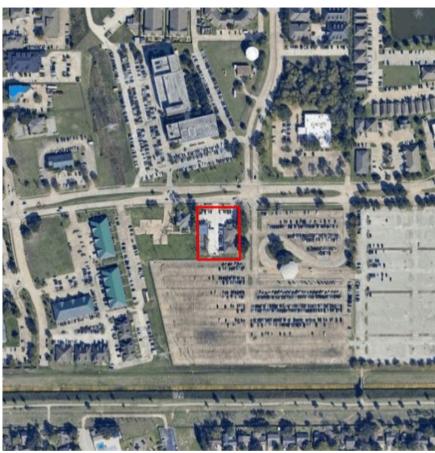

### 21683 Kingsland Blvd.

#### **PROPERTY DESCRIPTION:**

Discover the potential of this prime cold shell space, now available for lease. Offering a blank canvas for your business vision. This property provides unmatched flexibility to design and customize the interior to perfectly suit your operational needs. Strategically located in a hightraffic area with excellent visibility, this space is ideal for businesses looking to establish a unique presence.