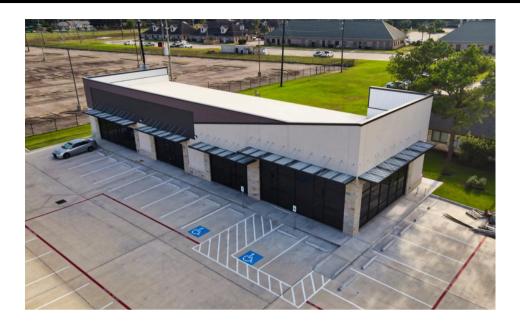

### 21683 Kingsland Blvd.

#### **PROPERTY DESCRIPTION:**

Discover the potential of this prime cold shell space, now available for lease. Offering a blank canvas for your business vision. This property provides unmatched flexibility to design and customize the interior to perfectly suit your operational needs. Strategically located in a hightraffic area with excellent visibility, this space is ideal for businesses looking to establish a unique presence.

#### **PROPERTY HIGHLIGHTS:**

- Tenant Improvement Allowance
- Ideal for professional services such as Tutoring Center, Insurance, Medical Office, Imaging Center, Wellness center, Etc..
- Located directly across Memorial Hermann Rehabilitation Hospital - Katy