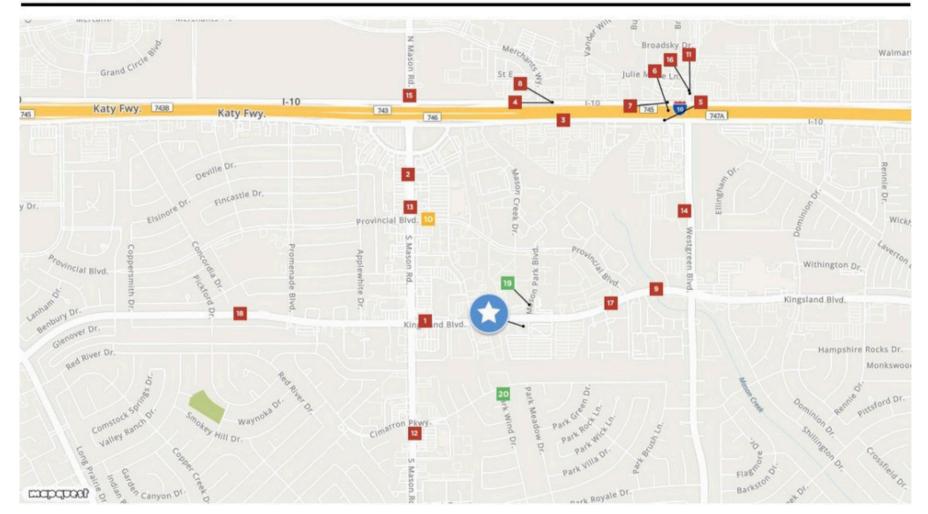

### **Traffic Counts**

### 21683 Kingsland Blvd.

| Kingsland Boulevard |       |
|---------------------|-------|
| S Mason Rd          |       |
| Year: 2022          | 15,   |
| Year: 2019          | 18,4  |
| Westgroop Plud      | Ţ     |
| Westgreen Blvd      | 015   |
| Year: 2022          | 215,0 |
| Year: 2021          | 216,  |
| Year: 1996          | 13,4  |
| Westgreen Boulevard |       |
| Julie Marie Ln      |       |
| Year: 2019          | 24,   |
|                     |       |
| N Westgreen Blvd    |       |
| Julie Marie Ln      |       |
| Year: 2014          | 22,   |

| 1         | Mason Access Rd  |
|-----------|------------------|
| 15,952    | Year: 2022       |
|           | Ted1: 2022       |
| 18,469    |                  |
| 6         | si<br>Mana Jawa  |
|           | N Westgreen Blvd |
| 215,001   | Year: 2022       |
| 216,636   |                  |
| 13,410    |                  |
| 11        | S Mason Rd       |
| trainer a | Cimarron Pkwy    |
| 24,105    | Year: 2014       |
|           | Year: 2011       |
|           | Year: 2006       |
| 16        | Kingsland Blvd   |
|           | Provincial Blvd  |
| 22,751    | Year: 2012       |
| 22,320    | Year: 2011       |
|           | Year: 2009       |

| Katy Freeway Frontage | 3      |
|-----------------------|--------|
| Mason PkBlvd          |        |
| Year: 2022            | 35,503 |
| Year: 2021            | 26,231 |
| Year: 1996            | 13,250 |
| 12                    | 8      |
| Merchants Way         |        |
| Year: 2021            | 36,938 |
| Year: 1996            | 21,020 |
| Year: 1992            | 18,556 |
| S Mason Rd            | 13     |
| Provincial Blvd       |        |
| Year: 2014            | 45,849 |
| Year: 2010            | 46,471 |
| Year: 2001            | 42,980 |
| Kingsland Blvd        | 18     |
| Pickford Dr           |        |
| Year: 2012            | 15,559 |
| Year: 2011            | 16,320 |
| Year: 2009            | 15,135 |

2

7

12

45,677

38,430

38,570

22,085

21,280

21,830

17

17,256

45,424

| Merchants Way                | 4                                                                                                                                                                                                                                                                                                                                                                                                                                                                                                                                                                                                                                                                                                                                                                                                                                                                                                                                                                                                                                                                                                                                                                                                                                                                                                                                                                                                                                                                                                                                                                                                                                                                                                                                                                                                                                                                                                                                                                                                                                                                                                                              | Katy Fwy               | 5      |
|------------------------------|--------------------------------------------------------------------------------------------------------------------------------------------------------------------------------------------------------------------------------------------------------------------------------------------------------------------------------------------------------------------------------------------------------------------------------------------------------------------------------------------------------------------------------------------------------------------------------------------------------------------------------------------------------------------------------------------------------------------------------------------------------------------------------------------------------------------------------------------------------------------------------------------------------------------------------------------------------------------------------------------------------------------------------------------------------------------------------------------------------------------------------------------------------------------------------------------------------------------------------------------------------------------------------------------------------------------------------------------------------------------------------------------------------------------------------------------------------------------------------------------------------------------------------------------------------------------------------------------------------------------------------------------------------------------------------------------------------------------------------------------------------------------------------------------------------------------------------------------------------------------------------------------------------------------------------------------------------------------------------------------------------------------------------------------------------------------------------------------------------------------------------|------------------------|--------|
| Year: 2022                   | 36,452                                                                                                                                                                                                                                                                                                                                                                                                                                                                                                                                                                                                                                                                                                                                                                                                                                                                                                                                                                                                                                                                                                                                                                                                                                                                                                                                                                                                                                                                                                                                                                                                                                                                                                                                                                                                                                                                                                                                                                                                                                                                                                                         | Year: 2022             | 18,291 |
| Kingsland Boulevard          | 9                                                                                                                                                                                                                                                                                                                                                                                                                                                                                                                                                                                                                                                                                                                                                                                                                                                                                                                                                                                                                                                                                                                                                                                                                                                                                                                                                                                                                                                                                                                                                                                                                                                                                                                                                                                                                                                                                                                                                                                                                                                                                                                              | Provincial Boulevard   | 10     |
| Sun Creek Dr                 | and the second s | S Mason Rd             |        |
| Year: 2019                   | 20,015                                                                                                                                                                                                                                                                                                                                                                                                                                                                                                                                                                                                                                                                                                                                                                                                                                                                                                                                                                                                                                                                                                                                                                                                                                                                                                                                                                                                                                                                                                                                                                                                                                                                                                                                                                                                                                                                                                                                                                                                                                                                                                                         | Year: 2019             | 8,171  |
| Westgreen Blvd               | 14                                                                                                                                                                                                                                                                                                                                                                                                                                                                                                                                                                                                                                                                                                                                                                                                                                                                                                                                                                                                                                                                                                                                                                                                                                                                                                                                                                                                                                                                                                                                                                                                                                                                                                                                                                                                                                                                                                                                                                                                                                                                                                                             | Mason Rd               | 15     |
| Kingsland Blvd<br>Year: 2014 | 21 457                                                                                                                                                                                                                                                                                                                                                                                                                                                                                                                                                                                                                                                                                                                                                                                                                                                                                                                                                                                                                                                                                                                                                                                                                                                                                                                                                                                                                                                                                                                                                                                                                                                                                                                                                                                                                                                                                                                                                                                                                                                                                                                         | Katy Fwy<br>Year: 2014 | 26 602 |
| 10011 2011                   | 21,457                                                                                                                                                                                                                                                                                                                                                                                                                                                                                                                                                                                                                                                                                                                                                                                                                                                                                                                                                                                                                                                                                                                                                                                                                                                                                                                                                                                                                                                                                                                                                                                                                                                                                                                                                                                                                                                                                                                                                                                                                                                                                                                         |                        | 36,602 |
| Year: 2009<br>Year: 2007     | 20,304<br>17,951                                                                                                                                                                                                                                                                                                                                                                                                                                                                                                                                                                                                                                                                                                                                                                                                                                                                                                                                                                                                                                                                                                                                                                                                                                                                                                                                                                                                                                                                                                                                                                                                                                                                                                                                                                                                                                                                                                                                                                                                                                                                                                               | Year: 2011             | 32,070 |
| Mason Park Blvd              | 19                                                                                                                                                                                                                                                                                                                                                                                                                                                                                                                                                                                                                                                                                                                                                                                                                                                                                                                                                                                                                                                                                                                                                                                                                                                                                                                                                                                                                                                                                                                                                                                                                                                                                                                                                                                                                                                                                                                                                                                                                                                                                                                             | Park Wind Dr           | 20     |
| Kingsland Blvd               | 10-11                                                                                                                                                                                                                                                                                                                                                                                                                                                                                                                                                                                                                                                                                                                                                                                                                                                                                                                                                                                                                                                                                                                                                                                                                                                                                                                                                                                                                                                                                                                                                                                                                                                                                                                                                                                                                                                                                                                                                                                                                                                                                                                          | Cimarron Pkwy          | 100    |
| Year: 2011                   | 1,470                                                                                                                                                                                                                                                                                                                                                                                                                                                                                                                                                                                                                                                                                                                                                                                                                                                                                                                                                                                                                                                                                                                                                                                                                                                                                                                                                                                                                                                                                                                                                                                                                                                                                                                                                                                                                                                                                                                                                                                                                                                                                                                          | Year: 2011             | 910    |
| Year: 2001                   | 900                                                                                                                                                                                                                                                                                                                                                                                                                                                                                                                                                                                                                                                                                                                                                                                                                                                                                                                                                                                                                                                                                                                                                                                                                                                                                                                                                                                                                                                                                                                                                                                                                                                                                                                                                                                                                                                                                                                                                                                                                                                                                                                            |                        |        |
| Year: 1996                   | 830                                                                                                                                                                                                                                                                                                                                                                                                                                                                                                                                                                                                                                                                                                                                                                                                                                                                                                                                                                                                                                                                                                                                                                                                                                                                                                                                                                                                                                                                                                                                                                                                                                                                                                                                                                                                                                                                                                                                                                                                                                                                                                                            |                        |        |

Year: 2011