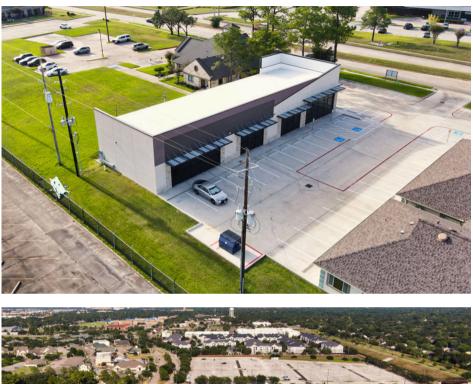

### 21683 Kingsland Blvd.

#### **PROPERTY DESCRIPTION:**

Discover the potential of this prime cold shell space, now available for lease. Offering a blank canvas for your business vision. This property provides unmatched flexibility to design and customize the interior to perfectly suit your operational needs. Strategically located in a hightraffic area with excellent visibility, this space is ideal for businesses looking to establish a unique presence.

#### **PROPERTY HIGHLIGHTS:**

- Tenant Improvement Allowance
- Ideal for professional services such as Tutoring Center, Insurance, Medical Office, Imaging Center, Wellness center, Etc..
- Located directly across Memorial Hermann Rehabilitation Hospital - Katy