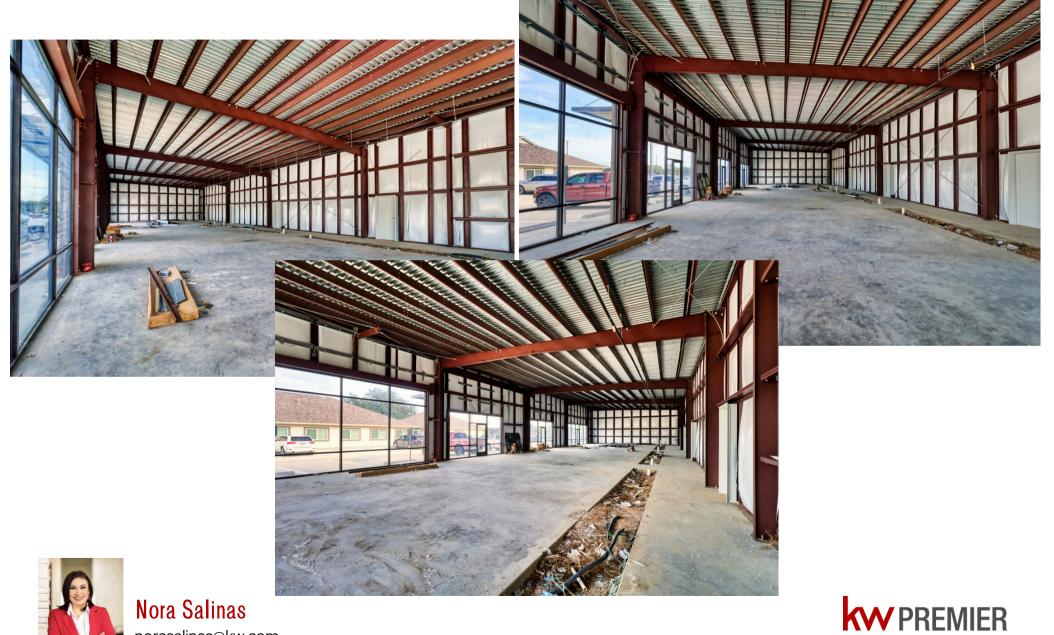

#### **PROPERTY DESCRIPTION:**

Discover the potential of this prime cold shell space, now available for lease. Offering a blank canvas for your business vision. This property provides unmatched flexibility to design and customize the interior to perfectly suit your operational needs. Strategically located in a hightraffic area with excellent visibility, this space is ideal for businesses looking to establish a unique presence.

#### **PROPERTY HIGHLIGHTS:**

- Tenant Improvement Allowance
- Ideal for professional services such as Tutoring Center, Insurance, Medical Office, Imaging Center, Wellness center, Etc..
- Located directly across Memorial Hermann Rehabilitation Hospital - Katy

Nora Salinas norasalinas@kw.com 832.348.6441