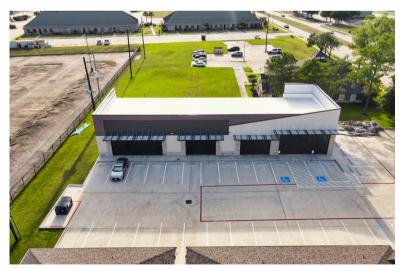

#### **PROPERTY DESCRIPTION:**

Discover the potential of this prime cold shell space, now available for lease. Offering a blank canvas for your business vision. This property provides unmatched flexibility to design and customize the interior to perfectly suit your operational needs. Strategically located in a hightraffic area with excellent visibility, this space is ideal for businesses looking to establish a unique presence.

#### **PROPERTY HIGHLIGHTS:**

- Tenant Improvement Allowance
- Ideal for professional services such as Tutoring Center, Insurance, Medical Office, Imaging Center, Wellness center, Etc..
- Located directly across Memorial Hermann Rehabilitation Hospital - Katy