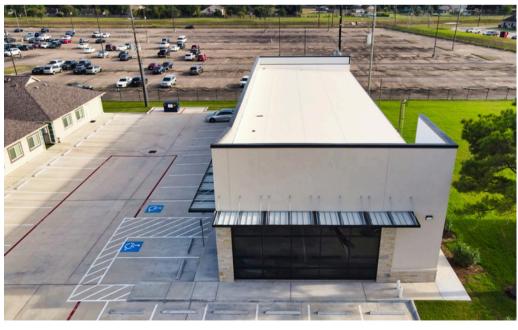

### 21683 Kingsland Blvd.

#### **PROPERTY DESCRIPTION:**

Discover the potential of this prime cold shell space, now available for lease. Offering a blank canvas for your business vision. This property provides unmatched flexibility to design and customize the interior to perfectly suit your operational needs. Strategically located in a hightraffic area with excellent visibility, this space is ideal for businesses looking to establish a unique presence.

#### **PROPERTY HIGHLIGHTS:**

- Tenant Improvement Allowance
- Ideal for professional services such as Tutoring Center, Insurance, Medical Office, Imaging Center, Wellness center, Etc..
- Located directly across Memorial Hermann Rehabilitation Hospital - Katy