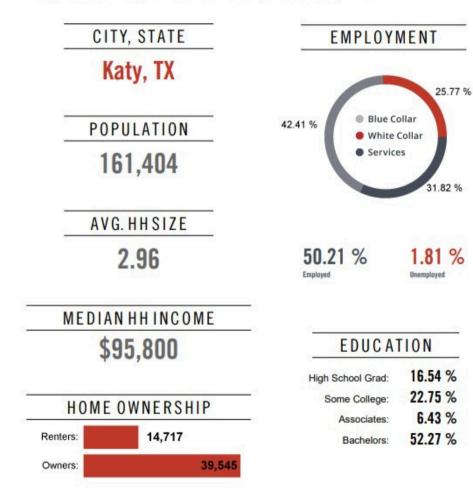

# **Demographic Report**

#### Population

| Distance | Male    | Female  | Total   |
|----------|---------|---------|---------|
| 1- Mile  | 6,553   | 6,613   | 13,166  |
| 3- Mile  | 51,515  | 52,430  | 103,945 |
| 5- Mile  | 109,011 | 110,135 | 219,147 |

### Location Facts & Demographics

Demographics are determined by a 10 minute drive from 21683 Kingsland Boulevard, Katy, TX 77450

| Nora Salinas       |
|--------------------|
| norasalinas@kw.com |
| 832.348.6441       |