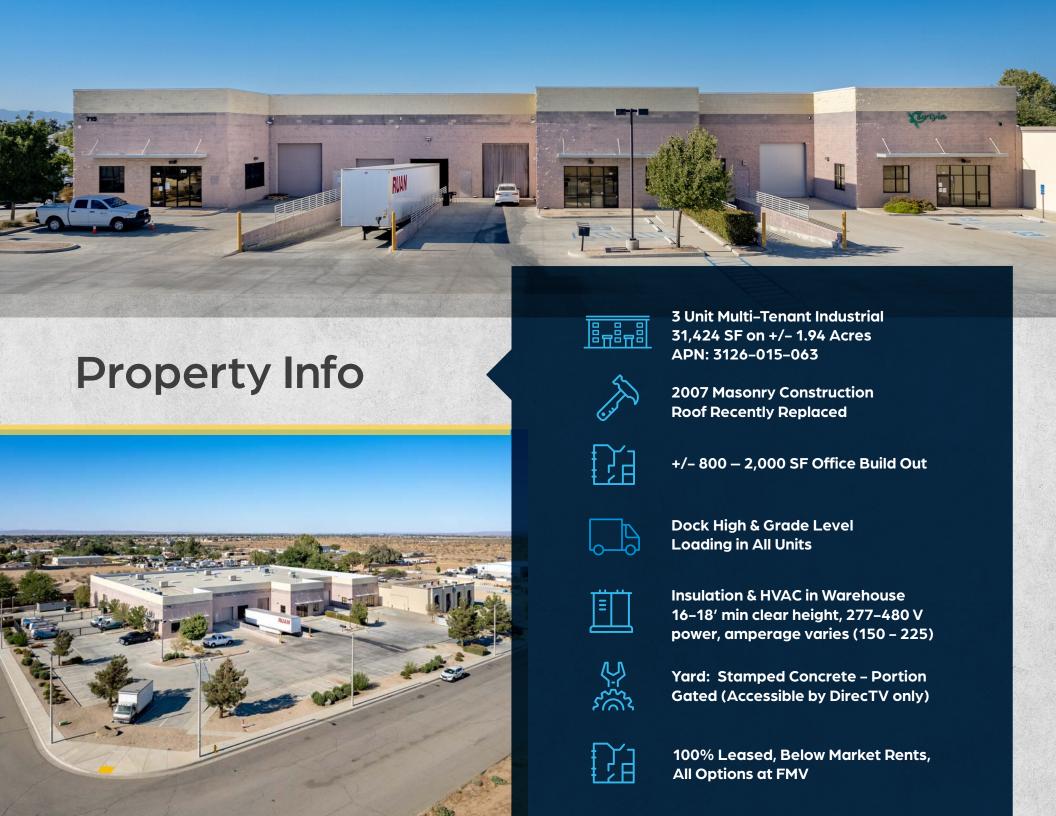

## **Financial Info**

+ **TOTAL BUILDING SIZE:** 31,474 SF

+ **ANNUAL NOI:** \$324,742.00

+ ANNUAL GROSS INCOME: \$377,700

**+ ANNUAL EXPENSES:** \$54,051.00

(2021 ANNUAL EXPENSE DETAIL)

+ **UTILITIES:** \$4,980.00

**+ MAINTENANCE:** \$7,513.00

**+ TAXES:** \$38,302.00

+ **INSURANCE:** \$3,256.00