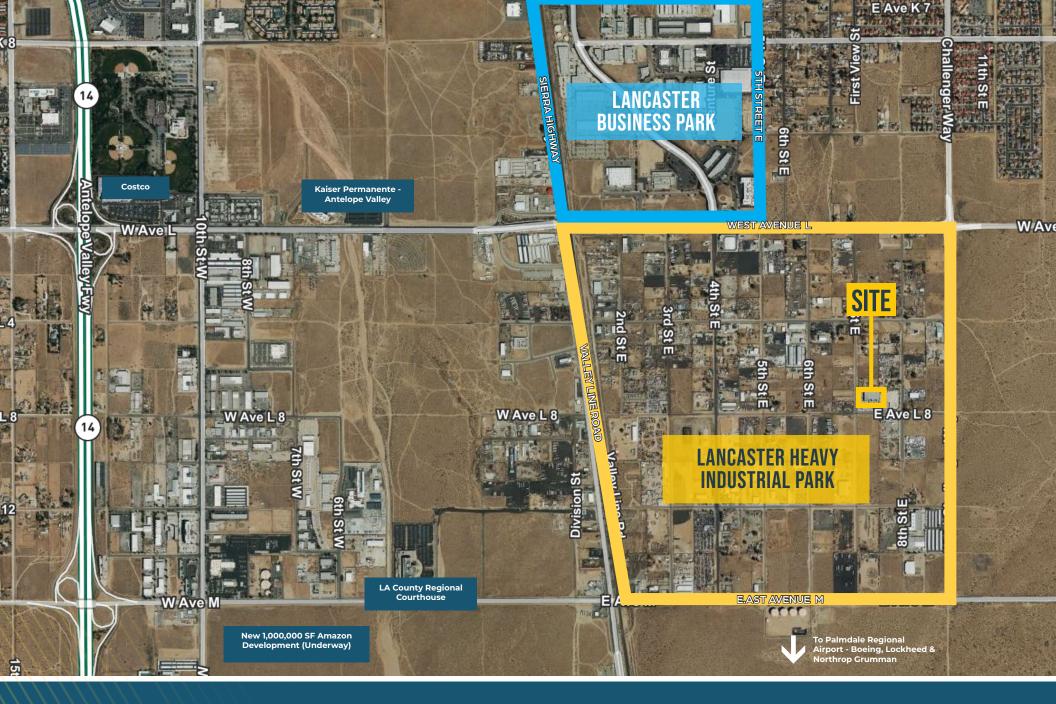

|                                       |

### **Tenant Roster**



#### **DIRECTV, LLC. (101)**

Operating at this location as DirecTV, tenant is a telecommunications company providing local support services. Tenant on site for over 10 years and has exclusive rights to fenced parking area on West side of project.

https://www.directv.com/

#### Flowers Baking Co. of Henderson (102)

Local distribution of baked goods for Flowers Foods (NYSE:FLO). Tenant on site for 7 years, recently signed 3 year extension.

www.flowersfoods.com





#### **RACE Telecommunications (103)**

Telecommunications and fiber technology company offering internet in State of CA. New tenant, recently signed 3 year lease.

https://www.race.com/



# EAST AVENUE L-8 | LANCASTER, CA



## Aerial





## Location





#### For more information, please contact:

RICHARD RAMIREZ +1 818 907 4639

richard.ramirez@cbre.com

Lic. 01792270

CRAIG PETERS +1 818 907 4616

craig.peters@cbre.com

Lic. 00906542

© 2023 CBRE, Inc. All rights reserved. This information has been obtained from sources believed reliable, but has not been verified for accuracy or completeness. You should conduct a careful, independent investigation of the property and verify all information. Any reliance on this information is solely at your own risk. CBRE and the CBRE logo are service marks of CBRE, Inc. All other marks displayed on this document are the property of their respective owners, and the use of such logos does not imply any affiliation with or endorsement of CBRE. Photos herein are the property of their res