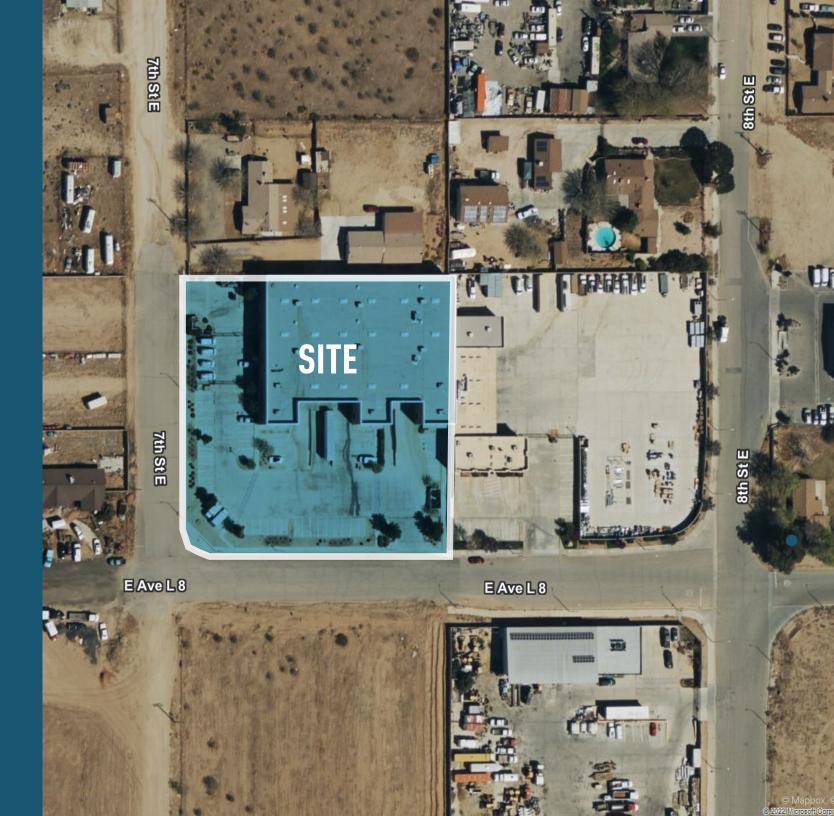

|                                       |

### **Tenant Roster**



#### **DIRECTV, LLC. (101)**

Operating at this location as DirecTV, tenant is a telecommunications company providing local support services. Tenant on site for over 10 years and has exclusive rights to fenced parking area on West side of project.

https://www.directv.com/

#### Flowers Baking Co. of Henderson (102)

Local distribution of baked goods for Flowers Foods (NYSE:FLO). Tenant on site for 7 years, recently signed 3 year extension.

www.flowersfoods.com





#### **RACE Telecommunications (103)**

Telecommunications and fiber technology company offering internet in State of CA. New tenant, recently signed 3 year lease.

https://www.race.com/



# EAST AVENUE L-8 | LANCASTER, CA



## Aerial





## Location





#### For more information, please contact:

RICHARD RAMIREZ +1 818 907 4639

richard.ramirez@cbre.com

Lic. 01792270

CRAIG PETERS +1 818 907 4616

craig.peters@cbre.com

Lic. 00906542

© 2023 CBRE, Inc. All rights reserved. This information has been obtained from sources believed reliable, but has not been verified for accuracy or completeness. You should conduct a careful, independent investigation of the property and verify all information. Any reliance on this information is solely at your own risk. CBRE and the CBRE logo are service marks of CBRE, Inc. All other marks displayed on this document are the property of their respective owners, and the use of such logos does not imply any affiliation with or endorsement of CBRE. Photos herein are the property of their r