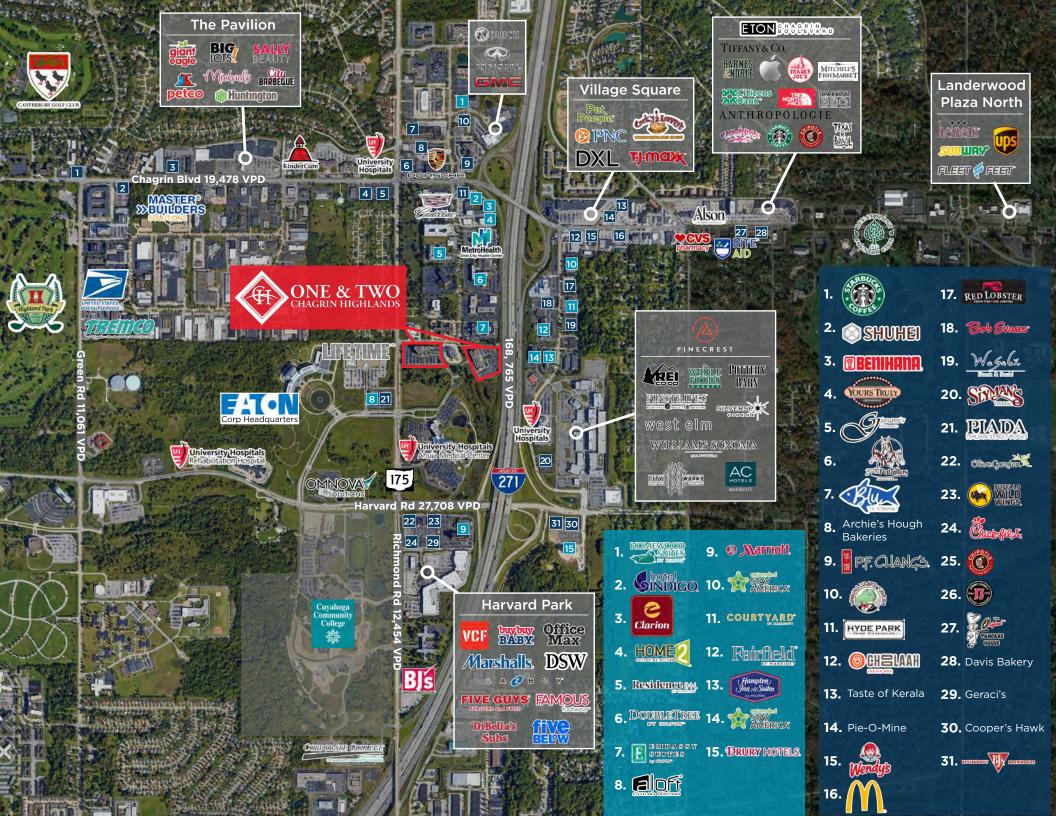

### **HIGHLIGHTS**

- Class A Office Space in One and Two Chagrin Highlands
- Best-in-class location and access along the Chagrin Boulevard corridor
- First class property with shared conference room, underground parking, and impressive common areas
- Easy access to Pinecrest, Harvard Park shopping center, Eton collection, I-271/I-480, and more

#### **AVAILABLE SUITES**

| Building 1 | Suite 230 | 5,744 SF  |
|------------|-----------|-----------|
| Building 1 | Suite 300 | 5,273 SF  |
| Building 1 | Suite 350 | 7,500 SF  |
| Building 1 | Suite 405 | 1,774 SF  |
| Building 2 | Suite 440 | 2,324 SF  |
| Building 2 | Suite 450 | 11,481 SF |
| Building 2 | Suite 460 | 2,699 SF  |