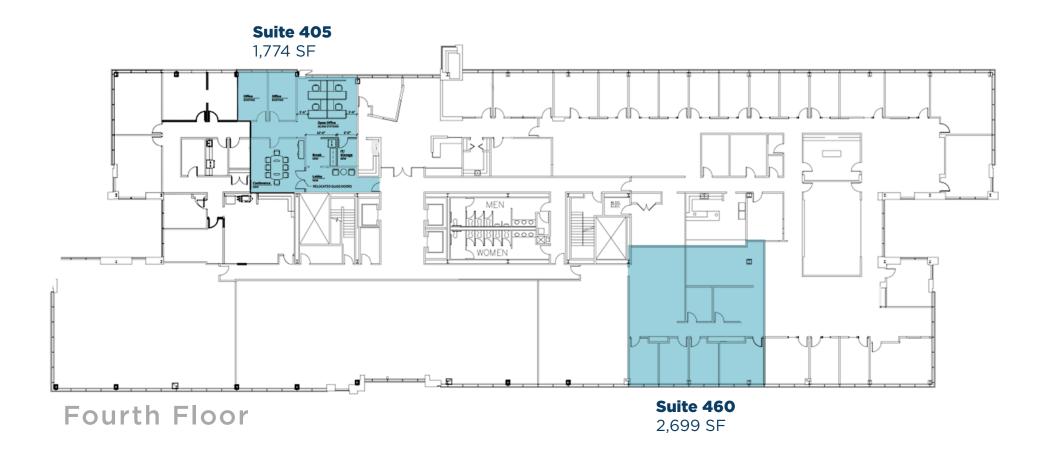

#### Two Chagrin Highlands Floor Plans

Fourth Floor

#### **AVAILABLE SUITES**

| Building 1 | Suite 230 | 5,744 SF  |
|------------|-----------|-----------|
| Building 1 | Suite 300 | 5,273 SF  |
| Building 1 | Suite 350 | 7,500 SF  |
| Building 1 | Suite 405 | 1,774 SF  |
| Building 2 | Suite 440 | 2,324 SF  |
| Building 2 | Suite 450 | 11,481 SF |
| Building 2 | Suite 460 | 2,699 SF  |