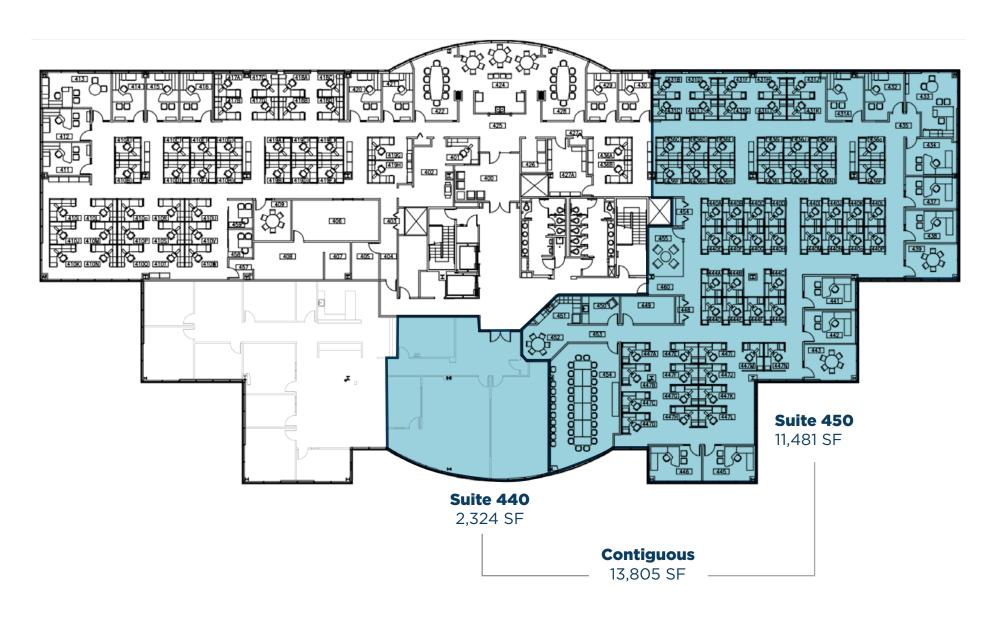

#### Two Chagrin Highlands Floor Plans

Fourth Floor

#### **AVAILABLE SUITES**

| Building 1 | Suite 230 | 5,744 SF  |
|------------|-----------|-----------|
| Building 1 | Suite 300 | 5,273 SF  |
| Building 1 | Suite 350 | 7,500 SF  |
| Building 1 | Suite 405 | 1,774 SF  |
| Building 2 | Suite 440 | 2,324 SF  |
| Building 2 | Suite 450 | 11,481 SF |
| Building 2 | Suite 460 | 2,699 SF  |