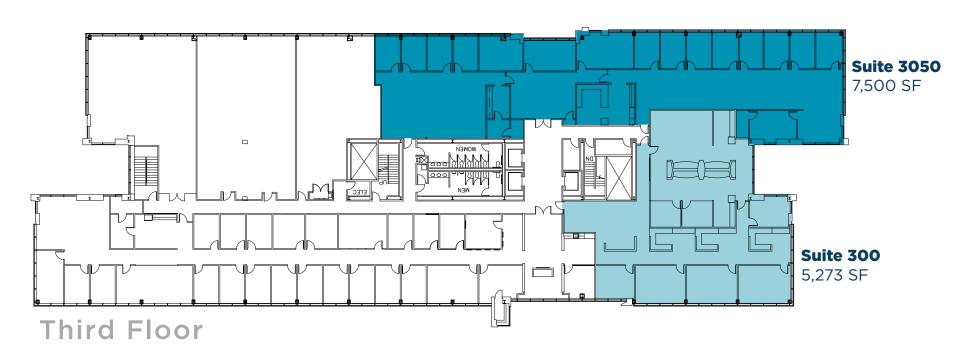

## One Chagrin Highlands Floor Plans

#### **AVAILABLE SUITES**

| Building 1 | Suite 230 | 5,744 SF  |
|------------|-----------|-----------|
| Building 1 | Suite 300 | 5,273 SF  |
| Building 1 | Suite 350 | 7,500 SF  |
| Building 1 | Suite 405 | 1,774 SF  |
| Building 2 | Suite 440 | 2,324 SF  |
| Building 2 | Suite 450 | 11,481 SF |
| Building 2 | Suite 460 | 2,699 SF  |