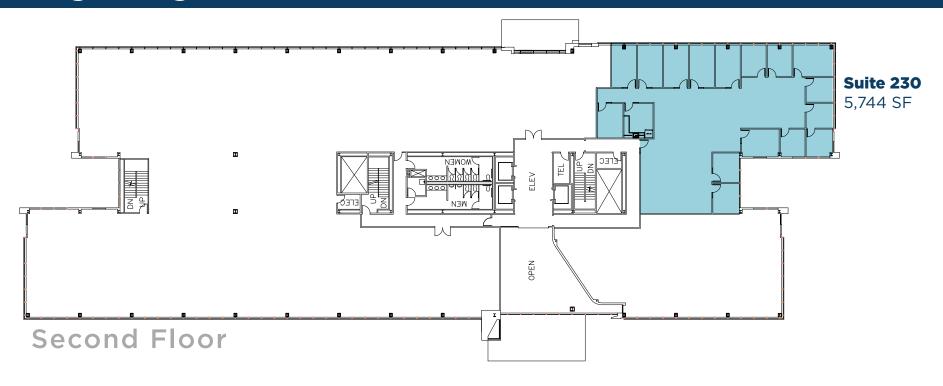

#### **AVAILABLE SUITES**

| Building 1 | Suite 230 | 5,744 SF  |
|------------|-----------|-----------|
| Building 1 | Suite 300 | 5,273 SF  |
| Building 1 | Suite 350 | 7,500 SF  |
| Building 1 | Suite 405 | 1,774 SF  |
| Building 2 | Suite 440 | 2,324 SF  |
| Building 2 | Suite 450 | 11,481 SF |
| Building 2 | Suite 460 | 2,699 SF  |

## One Chagrin Highlands Floor Plans