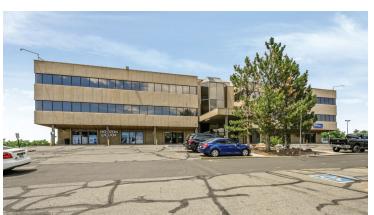

## 715 Horizon Drive, Grand Junction, CO 81506

UNIT #116/126 2,122 Sq.Ft. | \$2,374 + NNN Monthly | 20234457

UNIT #170 4,425 Sq.Ft. | \$4,978 + NNN Monthly | 20234456

**UNIT #225** 5,406 Sq.Ft. | \$8,335 + NNN Monthly | 20234455

UNIT #330 2,122 Sq.Ft. | \$3,271 + NNN Monthly | 20234454

Exceptional multi-story mixed-use commercial building located on bustling Horizon Drive in Grand Junction, CO. With its prime location and versatile design, this property presents a unique opportunity for entrepreneurs and businesses seeking a prominent space to thrive with maximum visibility, attracting both local patrons and tourists exploring the area. The building spans multiple floors and features ample parking spaces, making it easily accessible for customers and employees alike. This office suite is located on the first level of the building on the Southwest side of the building. Windows look out into the South courtyard. This space offers 4 to 8 offices and the entry is currently undergoing a remodel, with additional access through a back hallway. The ground floor of this building hosts generous retail spaces that can make use of the traffic from the nearby I-70 access, multitude of hotels, and proximity to the airport. Ascending to the upper levels, you will find more well-designed commercial office spaces that offer a productive environment for businesses of all types. The flexible floor plan can accommodate a range of professional needs, whether it be a bustling tech startup, a creative agency, or a professional services firm.