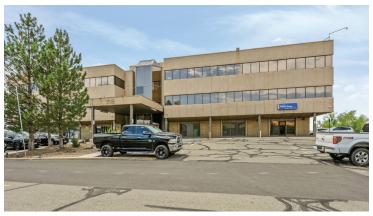

## 715 Horizon Drive, Grand Junction, CO 81506

UNIT #116/126 2,122 Sq.Ft. | \$2,374 + NNN Monthly | 20234457

UNIT #170 4,425 Sq.Ft. | \$4,978 + NNN Monthly | 20234456

**UNIT #225** 5,406 Sq.Ft. | \$8,335 + NNN Monthly | 20234455

UNIT #330 2,122 Sq.Ft. | \$3,271 + NNN Monthly | 20234454

Exceptional multi-story mixed-use commercial building located on bustling Horizon Drive in Grand Junction, CO. With its prime location and versatile design, this property presents a unique opportunity for entrepreneurs and businesses seeking a prominent space to thrive with maximum visibility, attracting both local patrons and tourists exploring the area. The building spans multiple floors and features ample parking spaces, making it easily accessible for customers and employees alike. This office suite is located on the first level of the building on the Southwest side of the building. Windows look out into the South courtyard. This space offers 4 to 8 offices and the entry is currently undergoing a remodel, with additional access through a back hallway. The ground floor of this building hosts generous retail spaces that can make use of the traffic from the nearby I-70 access, multitude of hotels, and proximity to the airport. Ascending to the upper levels, you will find more well-designed commercial office spaces that offer a productive environment for businesses of all types. The flexible floor plan can accommodate a range of professional needs, whether it be a bustling tech startup, a creative agency, or a professional services firm.