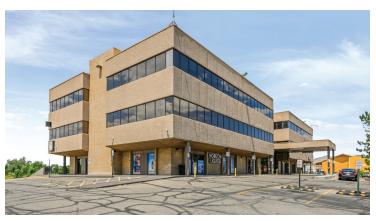

## 715 Horizon Drive, Grand Junction, CO 81506

UNIT #116/126 2,122 Sq.Ft. | \$2,374 + NNN Monthly | 20234457

UNIT #170 4,425 Sq.Ft. | \$4,978 + NNN Monthly | 20234456

**UNIT #225** 5,406 Sq.Ft. | \$8,335 + NNN Monthly | 20234455

UNIT #330 2,122 Sq.Ft. | \$3,271 + NNN Monthly | 20234454

Exceptional multi-story mixed-use commercial building located on bustling Horizon Drive in Grand Junction, CO. With its prime location and versatile design, this property presents a unique opportunity for entrepreneurs and businesses seeking a prominent space to thrive with maximum visibility, attracting both local patrons and tourists exploring the area. The building spans multiple floors and features ample parking spaces, making it easily accessible for customers and employees alike. This office suite is located on the first level of the building on the Southwest side of the building. Windows look out into the South courtyard. This space offers 4 to 8 offices and the entry is currently undergoing a remodel, with additional access through a back hallway. The ground floor of this building hosts generous retail spaces that can make use of the traffic from the nearby I-70 access, multitude of hotels, and proximity to the airport. Ascending to the upper levels, you will find more well-designed commercial office spaces that offer a productive environment for businesses of all types. The flexible floor plan can accommodate a range of professional needs, whether it be a bustling tech startup, a creative agency, or a professional services firm.