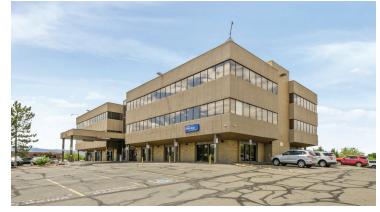

## 715 Horizon Drive, Grand Junction, CO 81506

UNIT #116/126 2,122 Sq.Ft. | \$2,374 + NNN Monthly | 20234457

UNIT #170 4,425 Sq.Ft. | \$4,978 + NNN Monthly | 20234456

**UNIT #225** 5,406 Sq.Ft. | \$8,335 + NNN Monthly | 20234455

UNIT #330 2,122 Sq.Ft. | \$3,271 + NNN Monthly | 20234454

Exceptional multi-story mixed-use commercial building located on bustling Horizon Drive in Grand Junction, CO. With its prime location and versatile design, this property presents a unique opportunity for entrepreneurs and businesses seeking a prominent space to thrive with maximum visibility, attracting both local patrons and tourists exploring the area. The building spans multiple floors and features ample parking spaces, making it easily accessible for customers and employees alike. This office suite is located on the first level of the building on the Southwest side of the building. Windows look out into the South courtyard. This space offers 4 to 8 offices and the entry is currently undergoing a remodel, with additional access through a back hallway. The ground floor of this building hosts generous retail spaces that can make use of the traffic from the nearby I-70 access, multitude of hotels, and proximity to the airport. Ascending to the upper levels, you will find more well-designed commercial office spaces that offer a productive environment for businesses of all types. The flexible floor plan can accommodate a range of professional needs, whether it be a bustling tech startup, a creative agency, or a professional services firm.