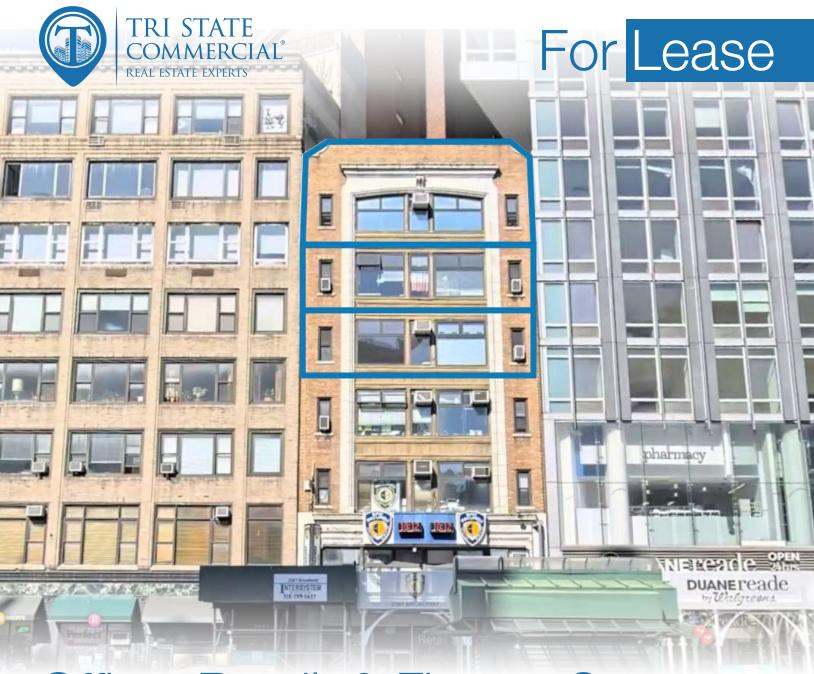

# Office, Retail, & Fitness Spaces For Lease

450 - 3,300 SF • 3 Units

2067 Broadway • New York • NY

For Pricing Call: 718-437-6100

#### Main Highlights

- ▶ Perfect for office, medical, creative, or fitness users
- 2nd generation fitness space
- Elevator
- Building lobby slated for renovation

> 7th Floor - Penthouse: 3,300 SF

- 6th Floor 1.000 SF
- ▶ 5th Floor Suite 59: 450 SF