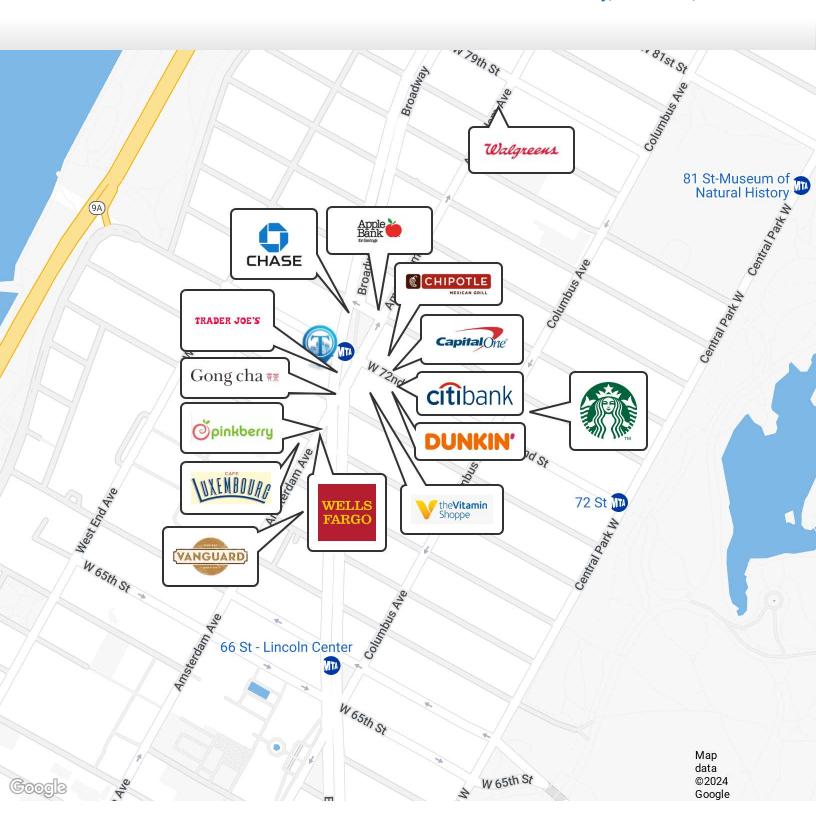

Nearby tenants include Walgreens, Pinkberry, Cafe Luxembourg, Gong Cha, Trader Joe's, Citibank, Chipotle, Capital One, Dunkin', Bloomingdale's, Chase Bank, The Vitamin Shoppe, Vanguard Wine Bar, and more!

## Retailer Map

2067 Broadway, New York, NY 10023

FOR LEASE • 3 Units • 450 - 3,300 SF • For Pricing

Call: 718-437-6100

Shlomi Bagdadi 718.437.6100 sb@tristatecr.com

Chandler Slate

718.437.6100 x108

ChandlerS@TriStateCR.com