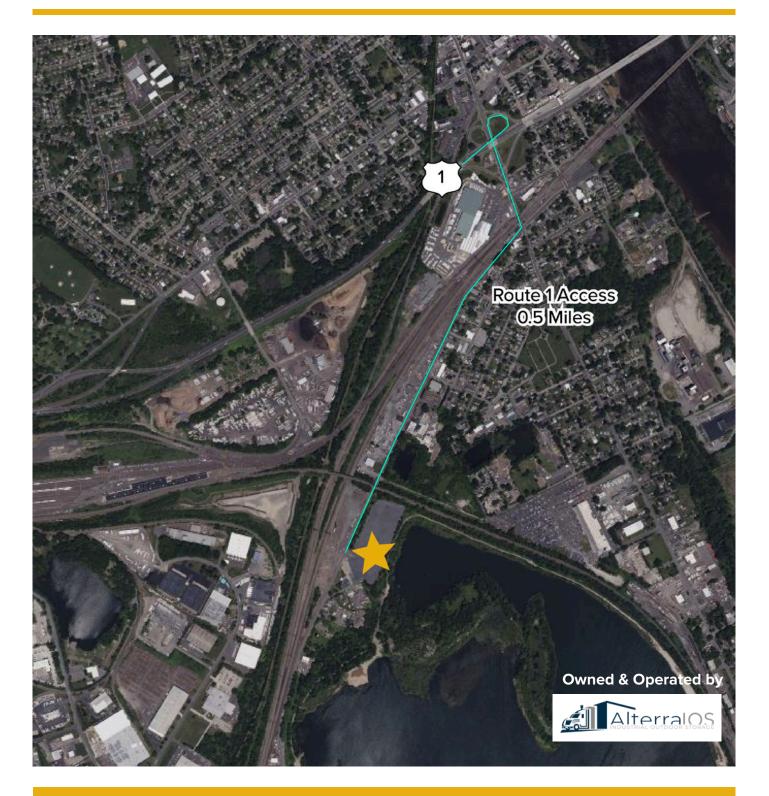

### LOCATION

This property is conveniently located 15 miles from Route 1, I-295, I-195, I-95, and the PA & NJ Turnpikes