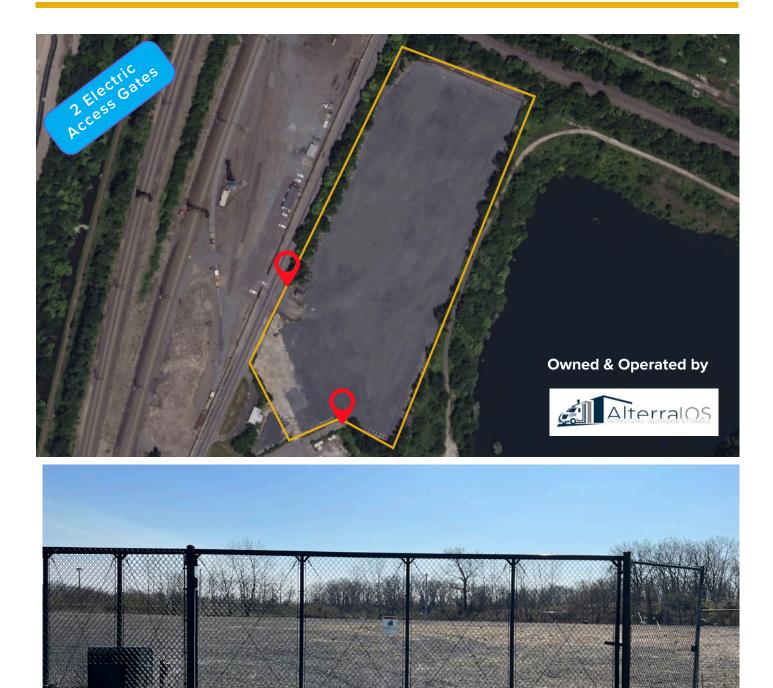

### **SITE 8.5± ACRES**

- Fully fenced, paved, & lit yard
- 2 gated access points .
- Hard packed stone & asphalt paving
- HI zoning with outside storage permitted