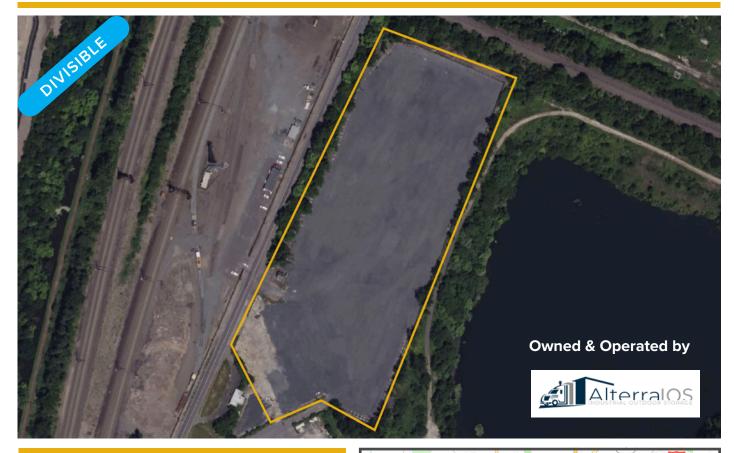

### 8.5± ACRES OF INDUSTRIAL OUTDOOR STORAGE

699 Old Bristol Pike, Morrisville, PA

### **SITE 8.5± ACRES**

- Fully fenced, paved, & lit yard
- 2 gated access points .
- Hard packed stone & asphalt paving
- HI zoning with outside storage permitted