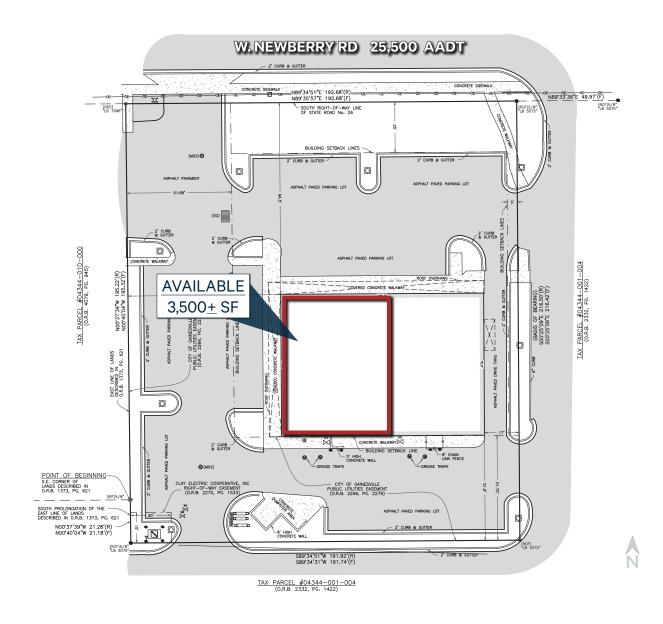

# 2<sup>nd</sup> Generation Restaurant

Situated in high income area

14209 W. Newberry Rd Newberry, FL 32669 www.cbre.com/orlando



#### Retail | For Lease

#### **Property Overview**

- + Available for lease:
  - 2nd Generation Restaurant 3,500± SF
- + Multiple access and cross access points
- + Excellent visibility along West Newberry Rd (25,500 AADT)
- + High average household income of \$149,957 within a 5 minute drive time
- + Located across from Publix anchored shopping center

#### Join Nearby Retailers:



































#### Site Plan



# Aerial | Access



## Aerial | Micro



### 2023 Estimated Demographics

5 Minutes

9,481



43.9



7,365



\$149,957



39,321

10 Minutes



40.1



34,674

Daytime Population



\$134,280 Average Household Income

15 Minutes



104,347



36.9



99,368



Average Household Income

208,487

20 Minutes



31.4



**218,271**Daytime Population



Average Household Income





# For more information please contact:

#### **James Mitchell**

Executive Vice President Advisory & Transaction Services +1 407 404 5024 james.mitchell@cbre.com

© 2024 CBRE, Inc. All rights reserved. This information has been obtained from sources believed reliable but has not been verified for accuracy or completeness. CBRE, Inc. makes no guarantee, representation or warranty and accepts no responsibility or