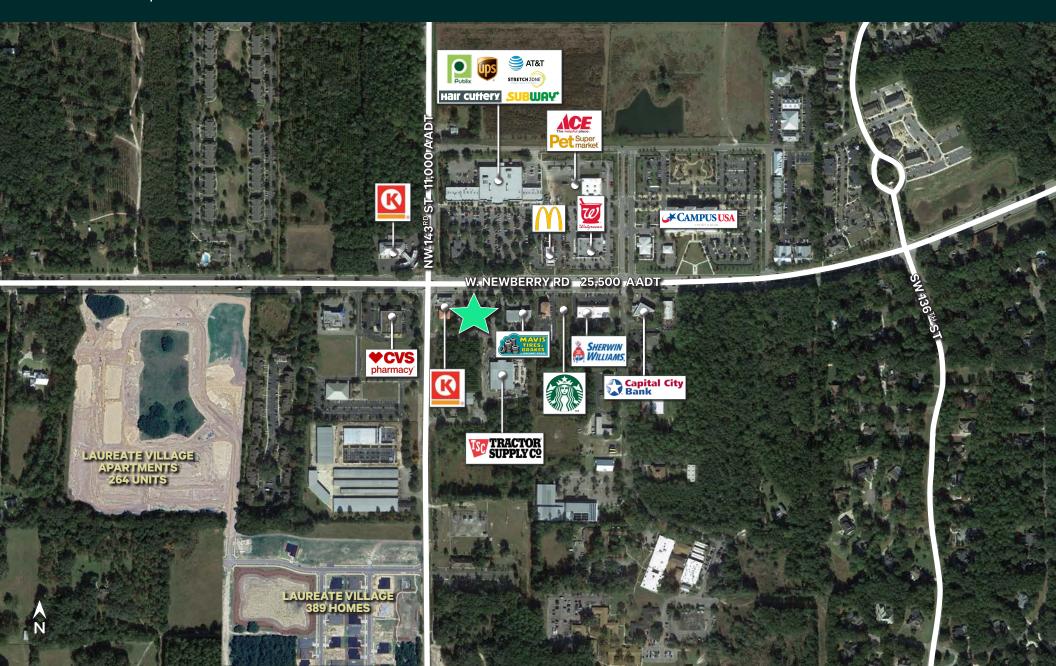

## Aerial | Micro

#### **Property Overview**

- + Available for lease:
  - 2nd Generation Restaurant 3,500± SF
- + Multiple access and cross access points
- + Excellent visibility along West Newberry Rd (25,500 AADT)
- + High average household income of \$149,957 within a 5 minute drive time
- + Located across from Publix anchored shopping center

#### Join Nearby Retailers: