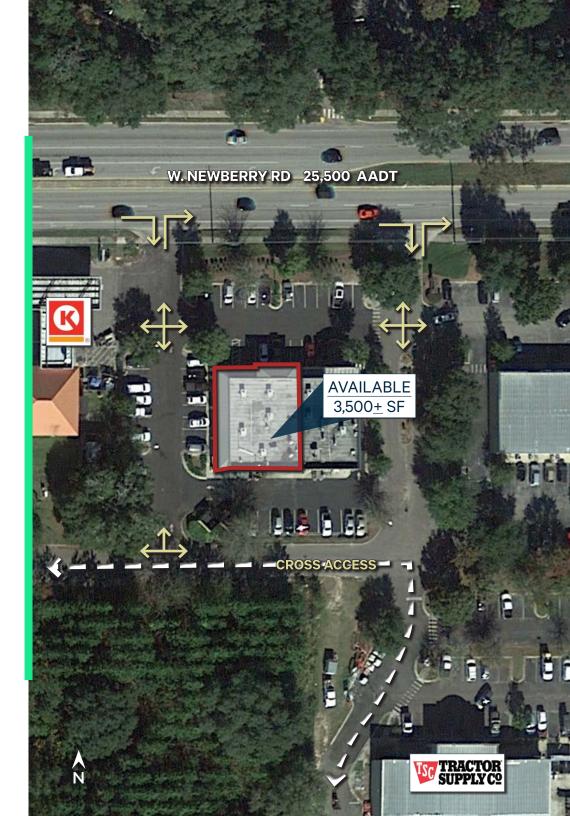

# 2<sup>nd</sup> Generation Restaurant

Situated in high income area

14209 W. Newberry Rd Newberry, FL 32669 www.cbre.com/orlando



#### Retail | For Lease

#### **Property Overview**

- + Available for lease:
  - 2nd Generation Restaurant 3,500± SF
- + Multiple access and cross access points
- + Excellent visibility along West Newberry Rd (25,500 AADT)
- + High average household income of \$149,957 within a 5 minute drive time
- + Located across from Publix anchored shopping center

#### Join Nearby Retailers:



































#### Site Plan



# Aerial | Access



## Aerial | Micro



### 2023 Estimated Demographics

5 Minutes

9,481



43.9



7,365



\$149,957



39,321

10 Minutes



40.1



34,674

Daytime Population



\$134,280 Average Household Income

15 Minutes



104,347



36.9



99,368



Average Household Income

208,487

20 Minutes



31.4



**218,271**Daytime Population



Average Household Income





# For more information please contact:

#### **James Mitchell**

Executive Vice President Advisory & Transaction Services +1 407 404 5024 james.mitchell@cbre.com

© 2024 CBRE, Inc. All rights reserved. This information has been obtained from sources believed reliable but has not been verified for accuracy or completeness. CBRE, Inc. makes no guarantee, representation or warranty and accepts no