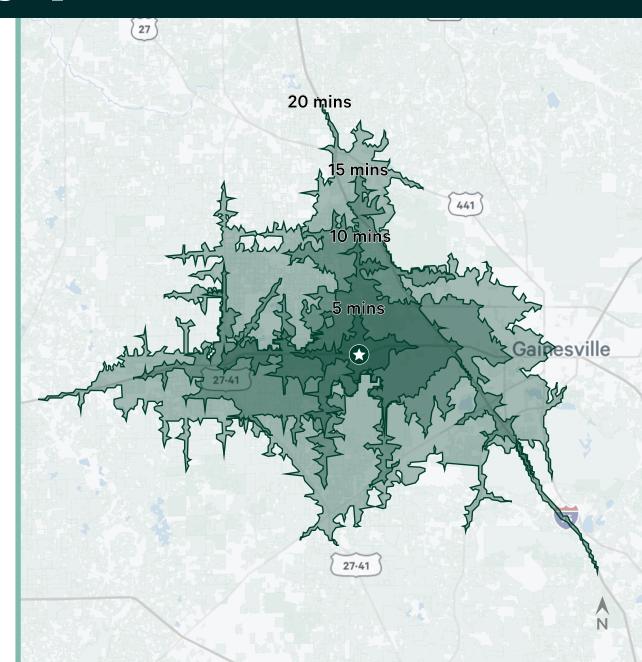

### 2023 Estimated Demographics

5 Minutes

9,481

43.9

7,365

\$149,957

39,321

10 Minutes

40.1

34,674

Daytime Population

\$134,280 Average Household Income

15 Minutes

104,347

36.9

99,368

Average Household Income

208,487

20 Minutes

31.4

**218,271**Daytime Population

Average Household Income