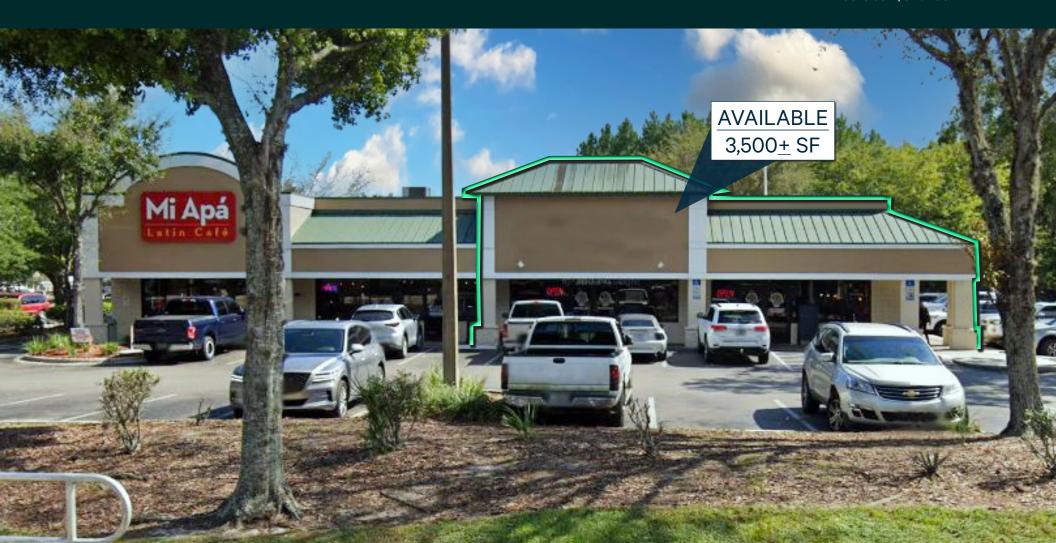

# 2<sup>nd</sup> Generation Restaurant

Situated in high income area

14209 W. Newberry Rd Newberry, FL 32669 www.cbre.com/orlando

#### **Property Overview**

- + Available for lease:
  - 2nd Generation Restaurant 3,500± SF
- + Multiple access and cross access points
- + Excellent visibility along West Newberry Rd (25,500 AADT)
- + High average household income of \$149,957 within a 5 minute drive time
- + Located across from Publix anchored shopping center