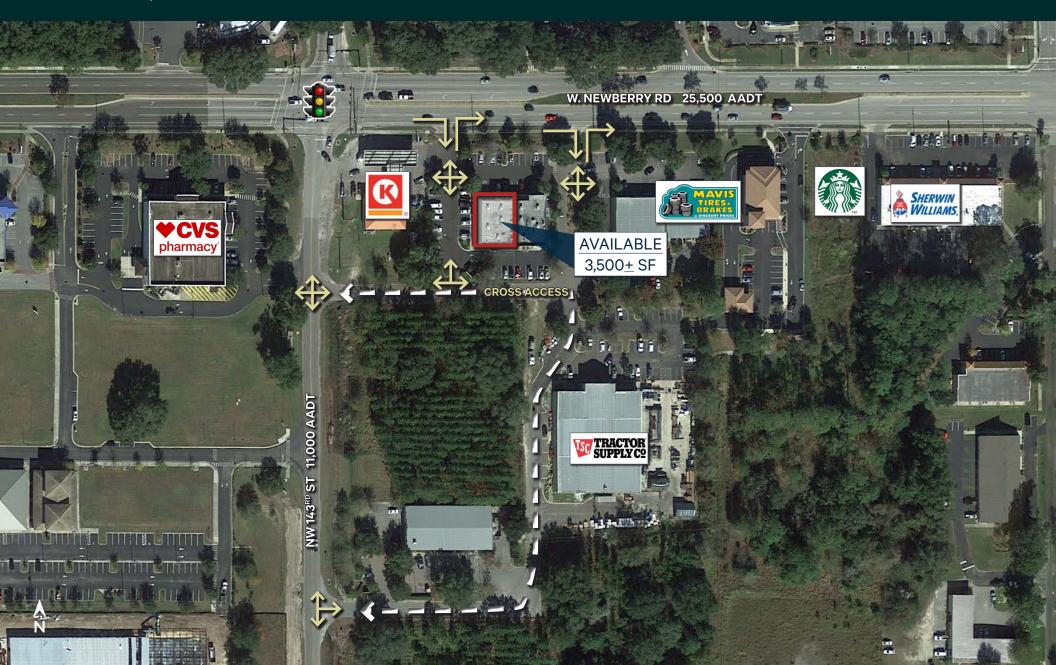

# 2<sup>nd</sup> Generation Restaurant

Situated in high income area

14209 W. Newberry Rd Newberry, FL 32669 www.cbre.com/orlando



#### Retail | For Lease

#### **Property Overview**

- + Available for lease:
  - 2nd Generation Restaurant 3,500± SF
- + Multiple access and cross access points
- + Excellent visibility along West Newberry Rd (25,500 AADT)
- + High average household income of \$149,957 within a 5 minute drive time
- + Located across from Publix anchored shopping center

#### Join Nearby Retailers:



































#### Site Plan



# Aerial | Access



## Aerial | Micro



### 2023 Estimated Demographics

5 Minutes

9,481



43.9



7,365



\$149,957



39,321

10 Minutes



40.1



34,674

Daytime Population



\$134,280 Average Household Income

15 Minutes



104,347



36.9



99,368



Average Household Income

208,487

20 Minutes



31.4



**218,271**Daytime Population



Average Household Income





# For more information please contact:

#### **James Mitchell**

Executive Vice President Advisory & Transaction Services +1 407 404 5024 james.mitchell@cbre.com

© 2024 CBRE, Inc. All rights reserved. This information has been obtained from sources believed reliable but has not been verified for accuracy or completeness. CBRE, Inc. makes no guarantee, representation or warranty and accepts no responsibility or liability as to the