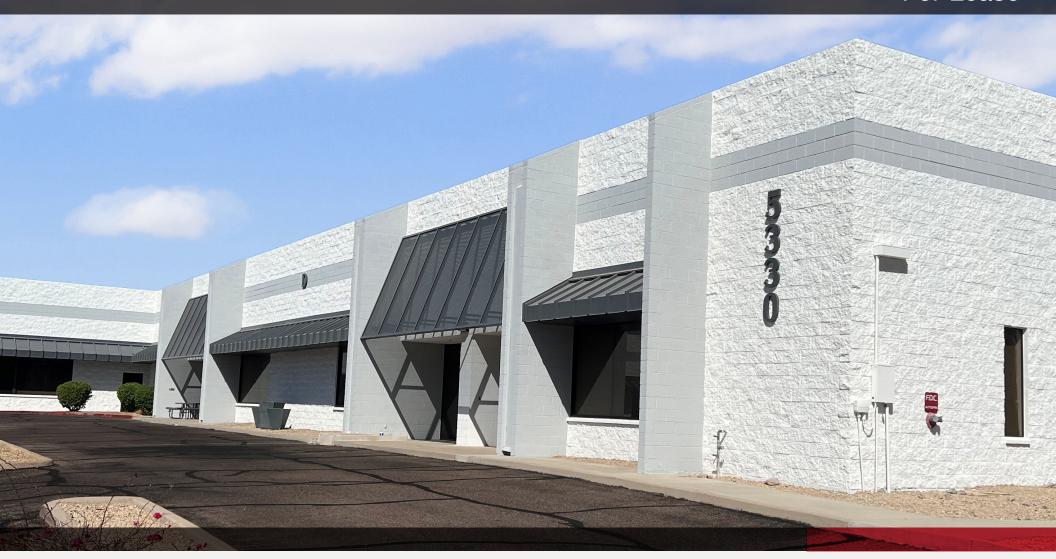

### Washington Business Park 5328-5330 E Washington Street, Phoenix, AZ

For Lease

### Industrial warehouse/flex buildings located in the center of Phoenix

Washington Business Park incorporates a total of  $\pm 139,196$  SF. The four-building business park property was completed in 1985.

## Property Information

**Location:** 5328-5330 E Washington St (Bldg C & D), Phoenix, AZ 85034

Rental Rate: Contact Agent

Size: Building  $C = \pm 15,303$  SF Building  $D = \pm 90,000$  SF

Zoning: A-1

Primary Use: Warehouse, service, light manufacturing/assembly