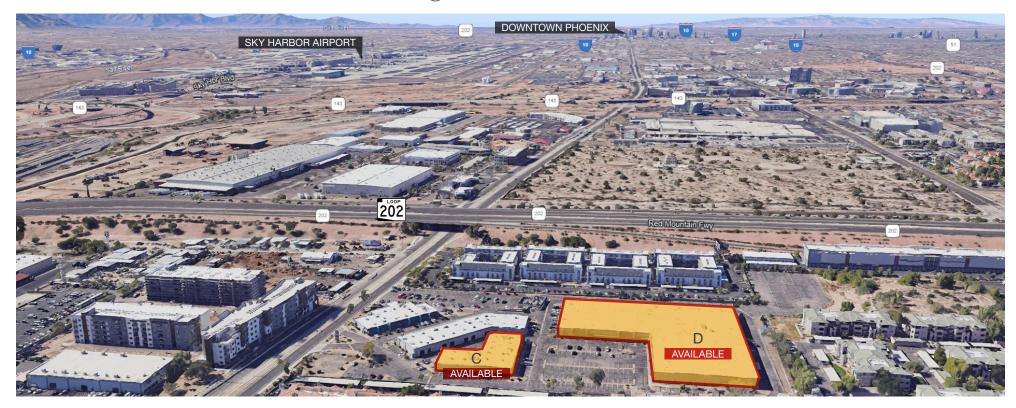

#### Building C Highlights

- ±15,303 SF Available Now
- Fully HVAC Warehouse Spaces
- 14' 15' Clear Height

#### Building D Highlights

- 90,000 SF Available (Divisible)
- Power: 2400 Amps of 120/208
- Fully HVAC Warehouse Spaces
- 4 Dock Positions and 1 GL Door
- 20' Clear Height
- Heavy Parking
- Parking ratio: 9.92/1,000 SF

## Property Information

**Location:** 5328-5330 E Washington St (Bldg C & D), Phoenix, AZ 85034

Rental Rate: Contact Agent

Size: Building  $C = \pm 15,303$  SF Building  $D = \pm 90,000$  SF

Zoning: A-1

Primary Use: Warehouse, service, light manufacturing/assembly