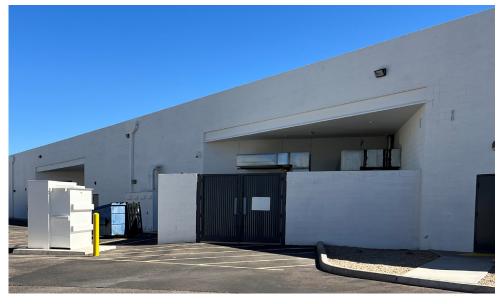

ing ratio: 9.92/1,000 SF





## Property Information



**Location:** 5328-5330 E Washington St (Bldg C & D), Phoenix, AZ 85034

Rental Rate: Contact Agent

Size: Building  $C = \pm 15,303$  SF Building  $D = \pm 90,000$  SF

Zoning: A-1

Primary Use: Warehouse, service, light manufacturing/assembly

Parcel APNs: 124-14-023 & 124-14-024

#### Property Highlights:

Central location

• Easy Freeway Access

Freeway Visibility

- Signage on Washington Street
- Lot Size: 10.99 Acres, Heavy Parking

• Zoning: A-1





### Location





5,235,181 Est. Population



\$111,655 Average HH Income



6.6% Industrial Vacancy



5,069,353 Total Population



5,016,603 Daytime Employment





## Floor Plan | Building C, ±15,303 SF







## Floor Plan | Building D, 90,000 SF





# Property Photos









## Property Photos