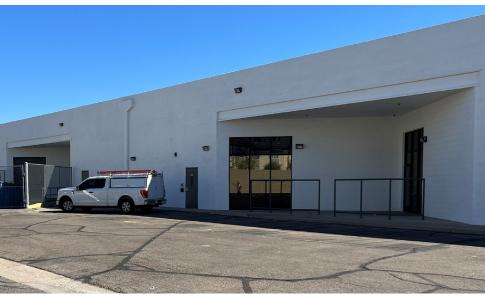

rking ratio: 9.92/1,000 SF





## Property Information



**Location:** 5328-5330 E Washington St (Bldg C & D), Phoenix, AZ 85034

Rental Rate: Contact Agent

Size: Building  $C = \pm 15,303$  SF Building  $D = \pm 90,000$  SF

Zoning: A-1

Primary Use: Warehouse, service, light manufacturing/assembly

Parcel APNs: 124-14-023 & 124-14-024

#### Property Highlights:

Central location

• Easy Freeway Access

Freeway Visibility

- Signage on Washington Street
- Lot Size: 10.99 Acres, Heavy Parking

• Zoning: A-1





### Location





5,235,181 Est. Population



\$111,655 Average HH Income



6.6% Industrial Vacancy



5,069,353 Total Population



5,016,603 Daytime Employment





## Floor Plan | Building C, ±15,303 SF







## Floor Plan | Building D, 90,000 SF





# Property Photos









## Property Photos