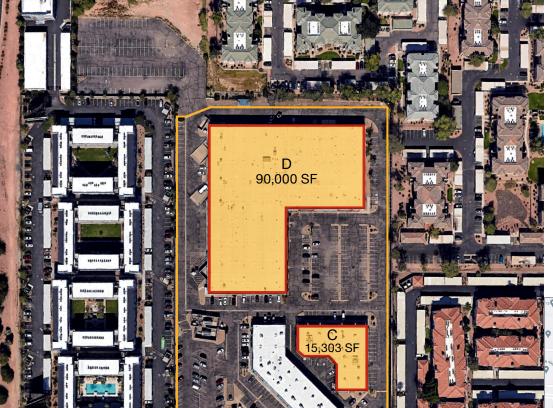

n.com

#### Andrew Agresta

Associate (540) 808-5402 • andrew.agresta@naihorizon.com



## Property Information

### Industrial warehouse/flex buildings located in the center of Phoenix



Washington Business Park incorporates a total of  $\pm 139,196$  SF. The four-building business park property was completed in 1985.

The Park is oriented to industrial uses and warehousing with the utilities in place for office and flexible spaces.

#### Building C Highlights

- ±15,303 SF Available Now
- Fully HVAC Warehouse Spaces
- 14' 15' Clear Height

#### Building D Highlights

- 90,000 SF Available (Divisible)
- Power: 2400 Amps of 120/208
- Fully HVAC Warehouse Spaces
- 4 Dock Positions and 1 GL Door
- 20' Clear Height
- Heavy Parking
- Parking ratio: 9.92/1,000 SF





## Property Information



**Location:** 5328-5330 E Washington St (Bldg C & D), Phoenix, AZ 85034

Rental Rate: Contact Agent

Size: Building  $C = \pm 15,303$  SF Building  $D = \pm 90,000$  SF

Zoning: A-1

Primary Use: Warehouse, service, light manufacturing/assembly

Parcel APNs: 124-14-023 & 124-14-024

#### Property Highlights:

Central location

• Easy Freeway Access

Freeway Visibility

- Signage on Washington Street
- Lot Size: 10.99 Acres, Heavy Parking

• Zoning: A-1





### Location





5,235,181 Est. Population



\$111,655 Average HH Income



6.6% Industrial Vacancy



5,069,353 Total Population



5,016,603 Daytime Employment





## Floor Plan | Building C, ±15,303 SF







## Floor Plan | Building D, 90,000 SF





# Property Photos









## Property Photos