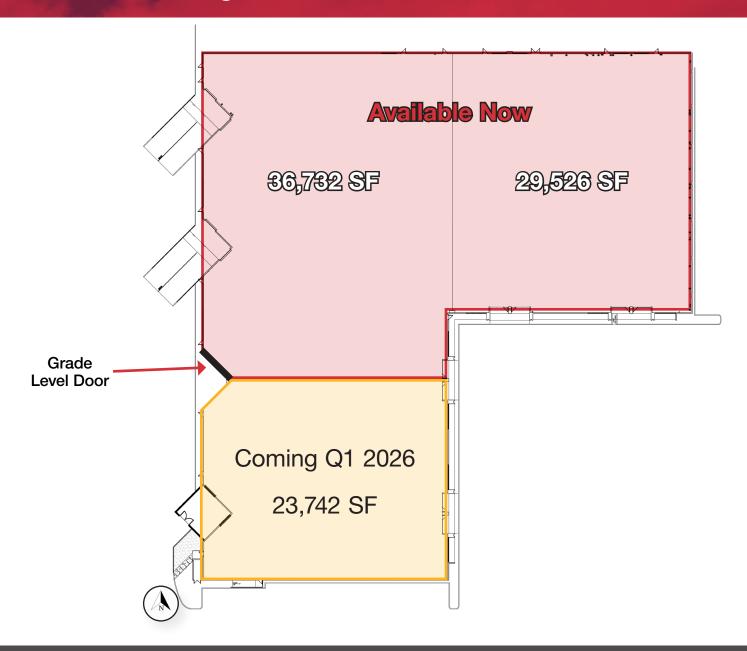

## Floor Plan | Building D, 90,000 SF

#### Building D Highlights

- 90,000 SF Available (Divisible)
- Power: 2400 Amps of 120/208
- Fully HVAC Warehouse Spaces
- 4 Dock Positions and 1 GL Door
- 20' Clear Height
- Heavy Parking
- Parking ratio: 9.92/1,000 SF