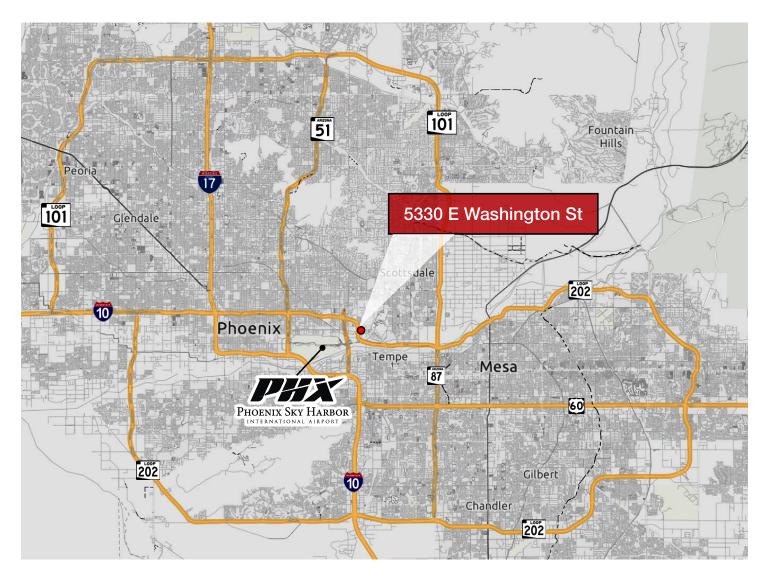

### Location

5,235,181 Est. Population

\$111,655 Average HH Income

6.6% Industrial Vacancy

5,069,353 Total Population

5,016,603 Daytime Employment