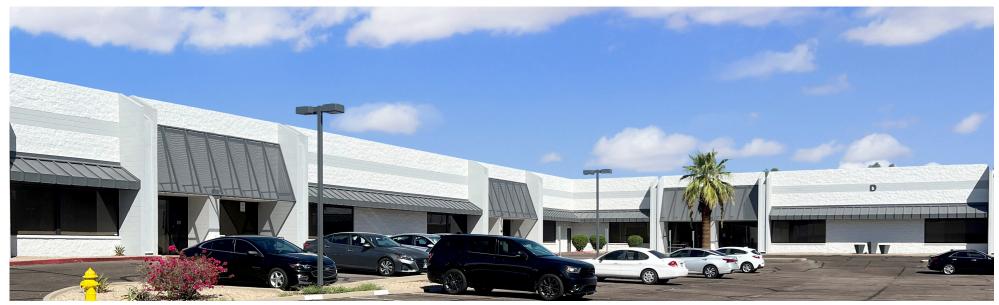

Parking ratio: 9.92/1,000 SF





## Property Information



**Location:** 5328-5330 E Washington St (Bldg C & D), Phoenix, AZ 85034

Rental Rate: Contact Agent

Size: Building  $C = \pm 15,303$  SF Building  $D = \pm 90,000$  SF

Zoning: A-1

Primary Use: Warehouse, service, light manufacturing/assembly

Parcel APNs: 124-14-023 & 124-14-024

#### Property Highlights:

Central location

• Easy Freeway Access

Freeway Visibility

- Signage on Washington Street
- Lot Size: 10.99 Acres, Heavy Parking

• Zoning: A-1





### Location





5,235,181 Est. Population



\$111,655 Average HH Income



6.6% Industrial Vacancy



5,069,353 Total Population



5,016,603 Daytime Employment





## Floor Plan | Building C, ±15,303 SF







## Floor Plan | Building D, 90,000 SF





# Property Photos









## Property Photos