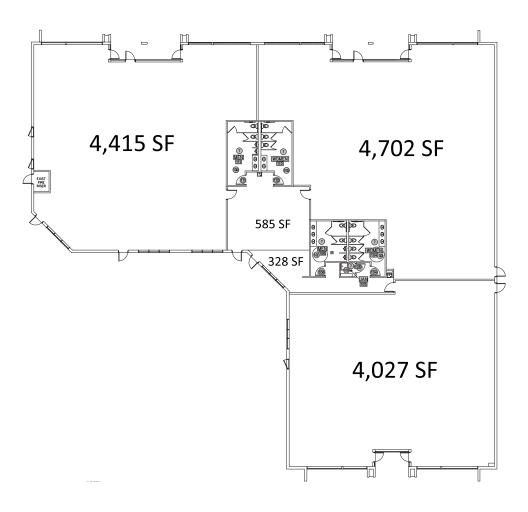

## Floor Plan | Building C, ±15,303 SF

#### Building C Highlights

- ±15,303 SF Available Now
- Fully HVAC Warehouse Spaces
- 14' 15' Clear Height