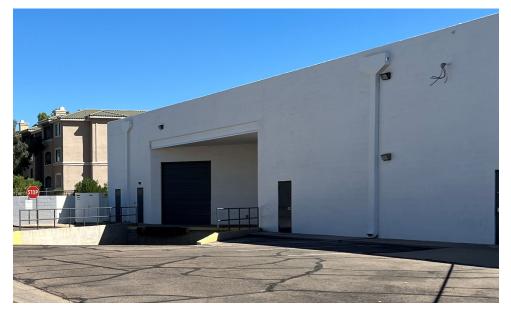

## Property Information



**Location:** 5328-5330 E Washington St (Bldg C & D), Phoenix, AZ 85034

Rental Rate: Contact Agent

Size: Building  $C = \pm 15,303$  SF Building  $D = \pm 90,000$  SF

Zoning: A-1

Primary Use: Warehouse, service, light manufacturing/assembly

Parcel APNs: 124-14-023 & 124-14-024

#### Property Highlights:

Central location

• Easy Freeway Access

Freeway Visibility

- Signage on Washington Street
- Lot Size: 10.99 Acres, Heavy Parking

• Zoning: A-1





### Location





5,235,181 Est. Population



\$111,655 Average HH Income



6.6% Industrial Vacancy



5,069,353 Total Population



5,016,603 Daytime Employment





## Floor Plan | Building C, ±15,303 SF







## Floor Plan | Building D, 90,000 SF





# Property Photos









## Property Photos