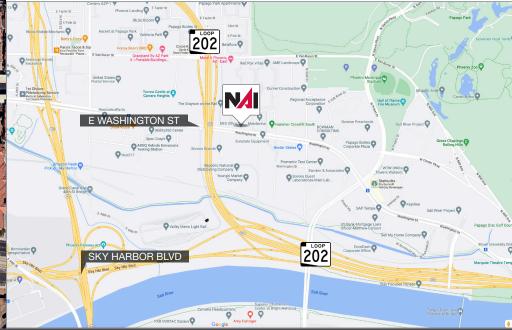

#### Property Highlights:

Central location

• Easy Freeway Access

Freeway Visibility

- Signage on Washington Street
- Lot Size: 10.99 Acres, Heavy Parking

• Zoning: A-1

### Location

5,235,181 Est. Population

\$111,655 Average HH Income

6.6% Industrial Vacancy

5,069,353 Total Population

5,016,603 Daytime Employment