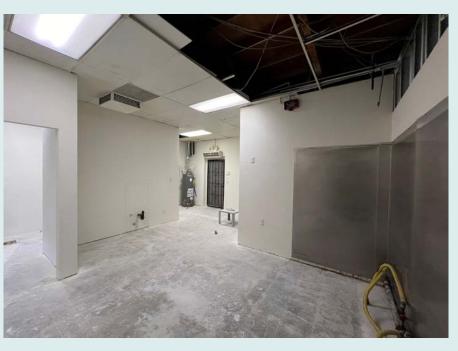

## Property Highlights

4390 Palm Avenue is a ±5,400 SF building located off I-805 and Palm Avenue. This freeway-oriented site is located within the Palm Ridge Shopping Center.

### **4390 PALM AVENUE, SUITE A** For Lease **4390 PALM AVENUE, SUITE C** For Lease

- Suite A | ±2,200 SF endcap former sushi restaurant
- Suite C | ±1,800 SF endcap former fitness facility
- Strong household incomes
- High traffic counts
- Co-tenants include McDonalds, Chevron, KFC, and Little Caesers