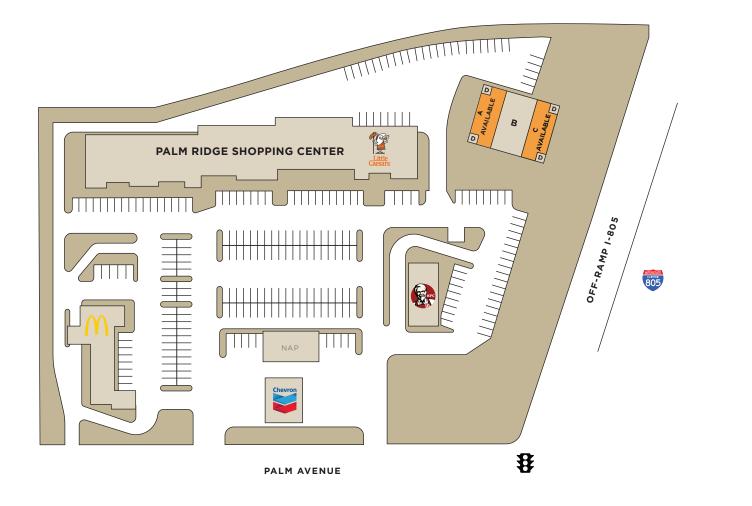

# Site Plan

| SUITE | TENANT                 | SF    |
|-------|------------------------|-------|
| Α     | Available              | 2,200 |
| В     | Faded Craft Barbershop | 1,400 |
| С     | Available              | 1,800 |
| D     | T-Mobile Cell Tower    |       |