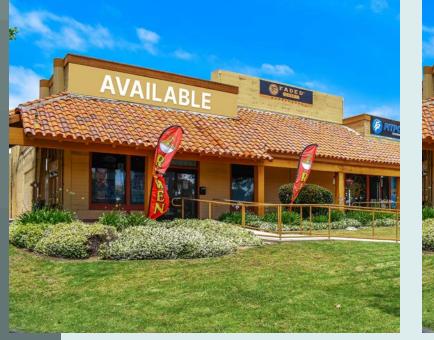

## Property Highlights

4390 Palm Avenue is a ±5,400 SF building located off I-805 and Palm Avenue. This freeway-oriented site is located within the Palm Ridge Shopping Center.

### **4390 PALM AVENUE, SUITE A** For Lease **4390 PALM AVENUE, SUITE C** For Lease

- Suite A | ±2,200 SF endcap former sushi restaurant
- Suite C | ±1,800 SF endcap former fitness facility
- Strong household incomes
- High traffic counts
- Co-tenants include McDonalds, Chevron, KFC, and Little Caesers