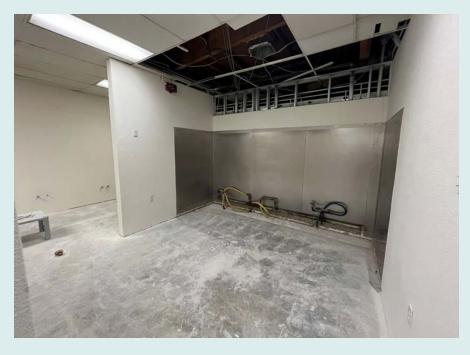

## Property Highlights

4390 Palm Avenue is a ±5,400 SF building located off I-805 and Palm Avenue. This freeway-oriented site is located within the Palm Ridge Shopping Center.

### **4390 PALM AVENUE, SUITE A** For Lease **4390 PALM AVENUE, SUITE C** For Lease

- Suite A | ±2,200 SF endcap former sushi restaurant
- Suite C | ±1,800 SF endcap former fitness facility
- Strong household incomes
- High traffic counts
- Co-tenants include McDonalds, Chevron, KFC, and Little Caesers