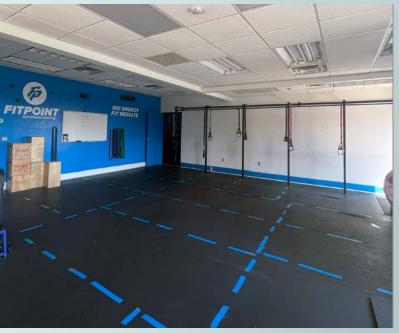

### **4390 PALM AVENUE, SUITE A** For Lease **4390 PALM AVENUE, SUITE C** For Lease

- Suite A | ±2,200 SF endcap former sushi restaurant
- Suite C | ±1,800 SF endcap former fitness facility
- Strong household incomes
- High traffic counts
- Co-tenants include McDonalds, Chevron, KFC, and Little Caesers