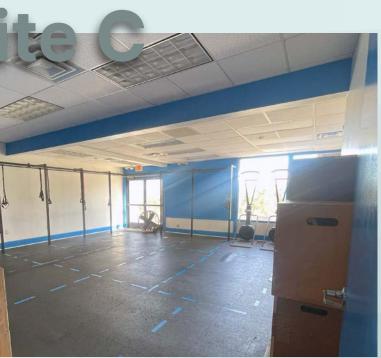

### **4390 PALM AVENUE, SUITE A** For Lease **4390 PALM AVENUE, SUITE C** For Lease

- Suite A | ±2,200 SF endcap former sushi restaurant
- Suite C | ±1,800 SF endcap former fitness facility
- Strong household incomes
- High traffic counts
- Co-tenants include McDonalds, Chevron, KFC, and Little Caesers