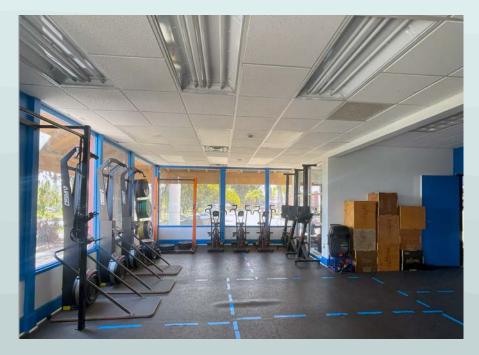

### **4390 PALM AVENUE, SUITE A** For Lease **4390 PALM AVENUE, SUITE C** For Lease

- Suite A | ±2,200 SF endcap former sushi restaurant
- Suite C | ±1,800 SF endcap former fitness facility
- Strong household incomes
- High traffic counts
- Co-tenants include McDonalds, Chevron, KFC, and Little Caesers