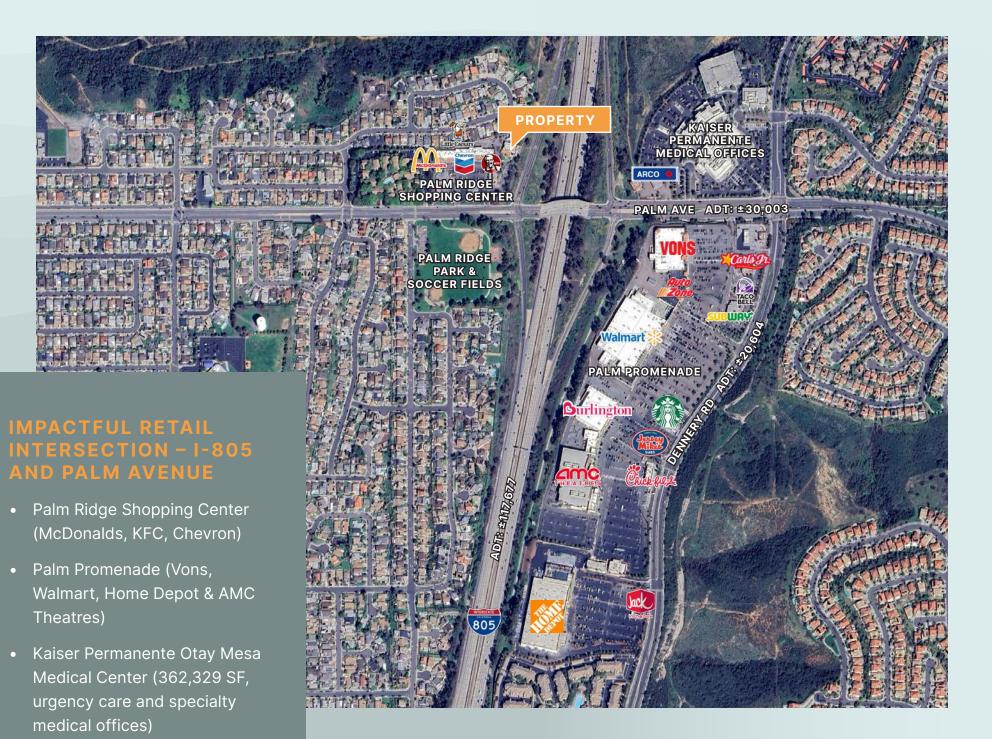

## Property Highlights

4390 Palm Avenue is a ±5,400 SF building located off I-805 and Palm Avenue. This freeway-oriented site is located within the Palm Ridge Shopping Center.

### **4390 PALM AVENUE, SUITE A** For Lease **4390 PALM AVENUE, SUITE C** For Lease

- Suite A | ±2,200 SF endcap former sushi restaurant
- Suite C | ±1,800 SF endcap former fitness facility
- Strong household incomes
- High traffic counts
- Co-tenants include McDonalds, Chevron, KFC, and Little Caesers

### **Population**

| 1 Mile  | 23,405  |
|---------|---------|
| 3 Miles | 175,572 |
| 5 Miles | 334,245 |

**Traffic Counts** 

| Palm Ave. | ±30,003 ADT  |
|-----------|--------------|
| I-805     | ±117,677 ADT |