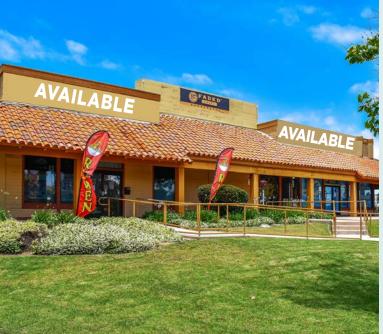

## Property Highlights

4390 Palm Avenue is a ±5,400 SF building located off I-805 and Palm Avenue. This freeway-oriented site is located within the Palm Ridge Shopping Center.

### **4390 PALM AVENUE, SUITE A** For Lease **4390 PALM AVENUE, SUITE C** For Lease

- Suite A | ±2,200 SF endcap former sushi restaurant
- Suite C | ±1,800 SF endcap former fitness facility
- Strong household incomes
- High traffic counts
- Co-tenants include McDonalds, Chevron, KFC, and Little Caesers