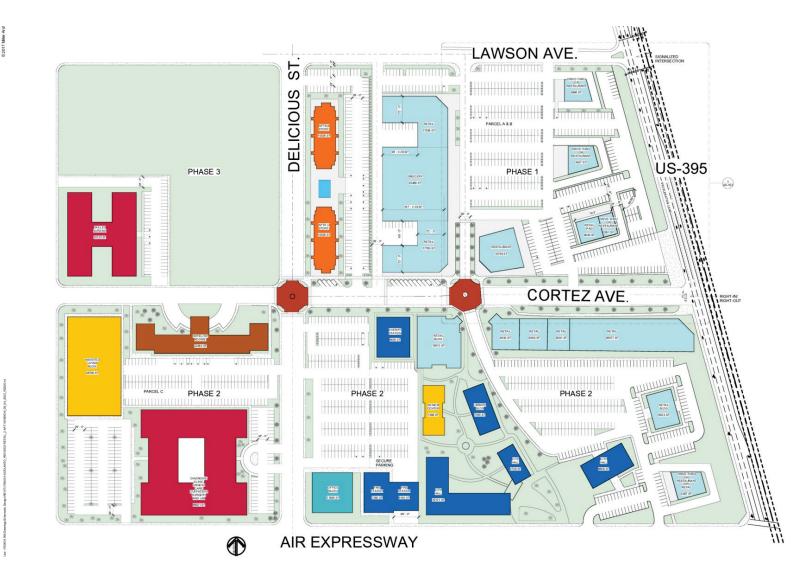

#### LOCATION DESCRIPTION

Located in the heart of Adelanto's downtown hub, this is one of California's growing high desert communities undergoing a revitalization with industrial, housing and commercial development in the surrounding trade area. The project is easily accessible from Southern California's Logistical Airport, home to logistical centers for Boeing, Fed Ex, Rubbermaid and Goodyear - an estimated 60% of all goods moving in and out of Southern California travel through the SCLA.

#### **PROPERTY HIGHLIGHTS**

- 100,000+ SF of new retail construction within a 48 acre, mixed-use project
- Directly adjacent to new medical, multi-family, hospitality and city services
- Prime location at the intersection of Air Expressway and Highway 395
- Catering to the underserved & expanding daytime population of 110,111 people within a 15 minute drive time
- Expansive bike ways and green spaces incorporated throughout to create a gathering place for the community