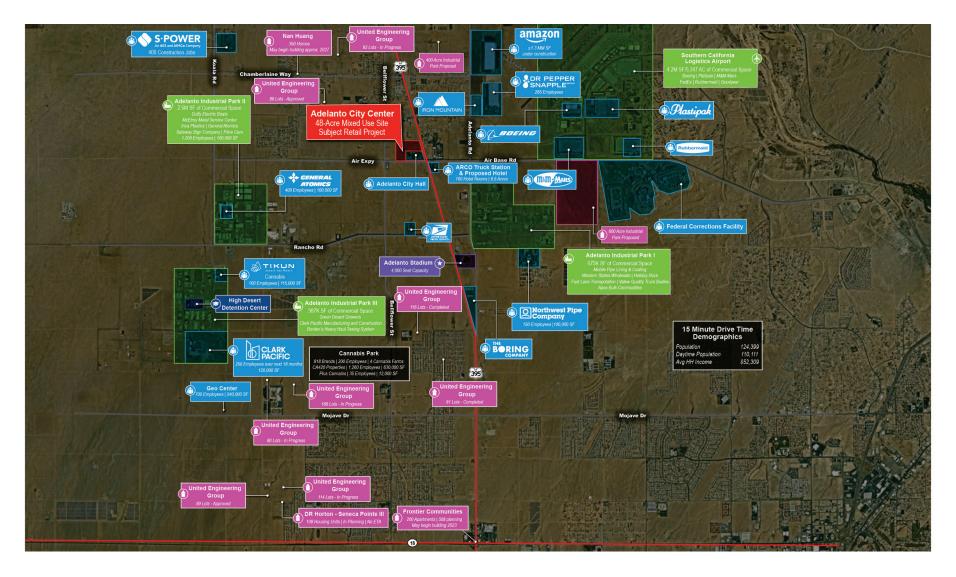

#### LOCATION DESCRIPTION

Located in the heart of Adelanto's downtown hub, this is one of California's growing high desert communities undergoing a revitalization with industrial, housing and commercial development in the surrounding trade area. The project is easily accessible from Southern California's Logistical Airport, home to logistical centers for Boeing, Fed Ex, Rubbermaid and Goodyear - an estimated 60% of all goods moving in and out of Southern California travel through the SCLA.

#### **AREA COTENANTS**

NWC of Highway 395 & Air Expressway, Adelanto, CA 92301

NWC of Highway 395 & Cortez Avenue Adelanto, CA 92301

NWC of Highway 395 & Air Expressway, Adelanto, CA 92301

NWC of Highway 395 & Air Expressway, Adelanto, CA 92301