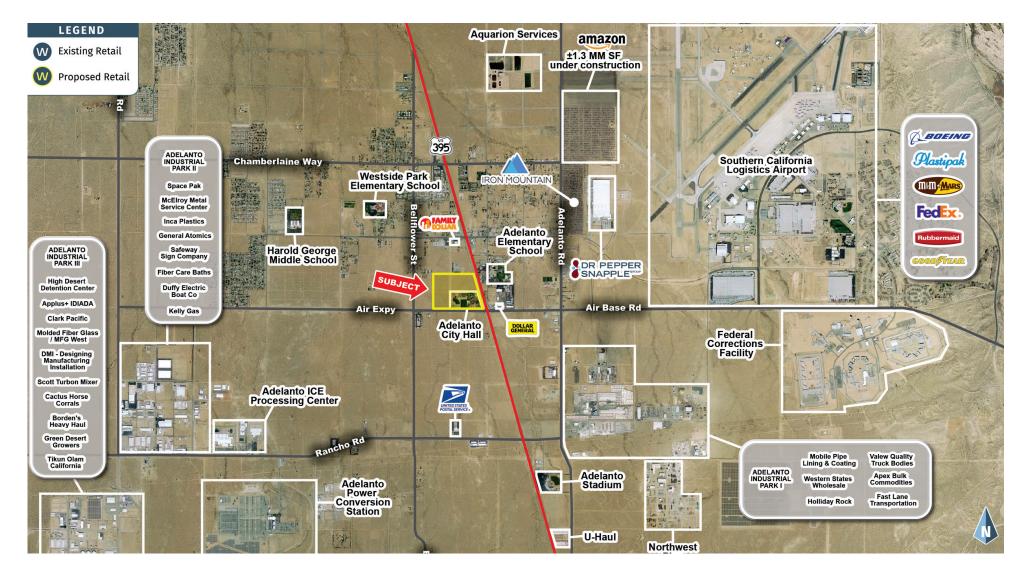

#### **AREA COTENANTS**

NWC of Highway 395 & Air Expressway, Adelanto, CA 92301

NWC of Highway 395 & Cortez Avenue Adelanto, CA 92301

NWC of Highway 395 & Air Expressway, Adelanto, CA 92301

NWC of Highway 395 & Air Expressway, Adelanto, CA 92301