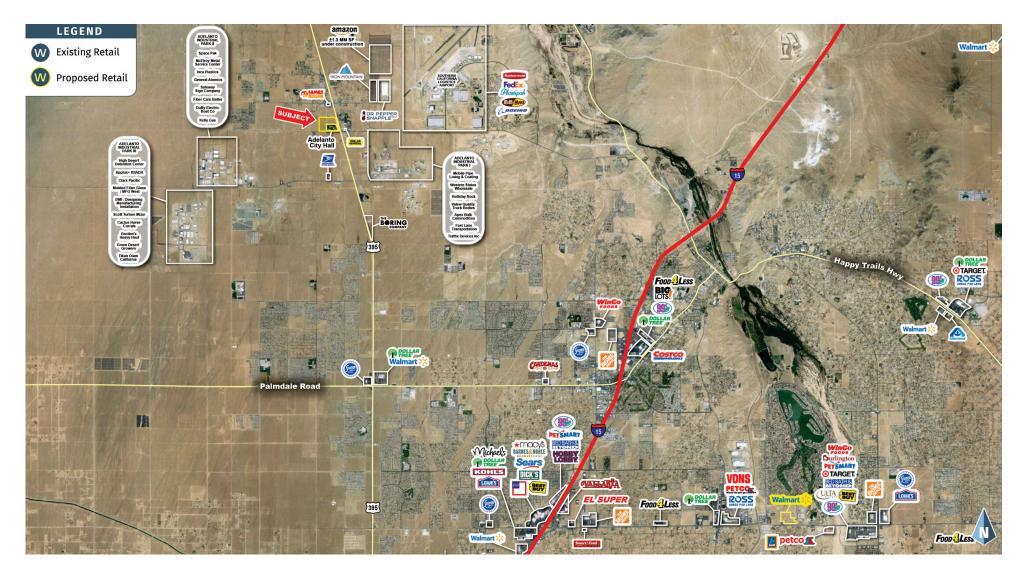

#### **AREA COTENANTS**

NWC of Highway 395 & Air Expressway, Adelanto, CA 92301

NWC of Highway 395 & Cortez Avenue Adelanto, CA 92301

NWC of Highway 395 & Air Expressway, Adelanto, CA 92301

NWC of Highway 395 & Air Expressway, Adelanto, CA 92301