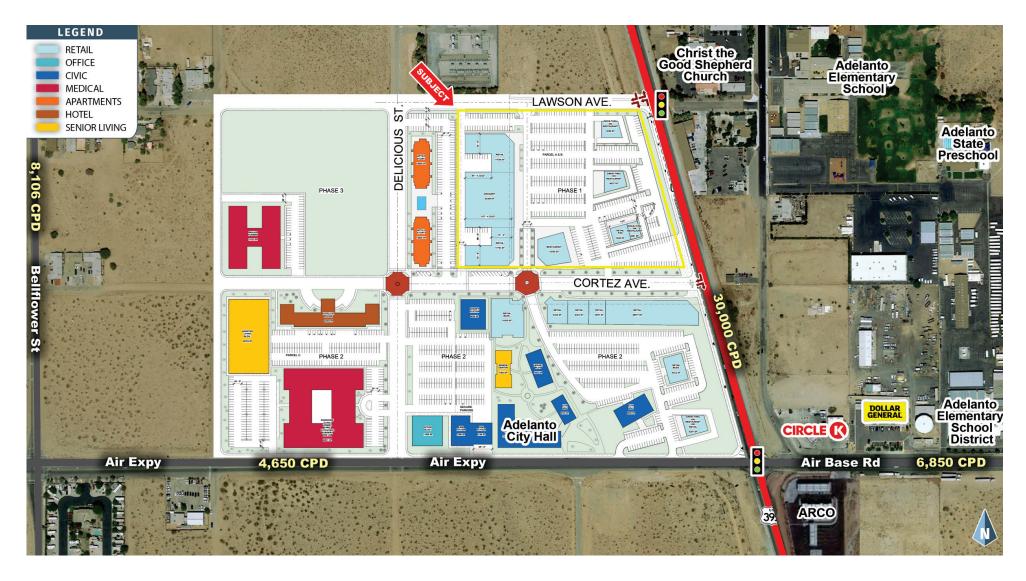

#### LOCATION DESCRIPTION

Located in the heart of Adelanto's downtown hub, this is one of California's growing high desert communities undergoing a revitalization with industrial, housing and commercial development in the surrounding trade area. The project is easily accessible from Southern California's Logistical Airport, home to logistical centers for Boeing, Fed Ex, Rubbermaid and Goodyear - an estimated 60% of all goods moving in and out of Southern California travel through the SCLA.

#### **PROPERTY HIGHLIGHTS**

- 100,000+ SF of new retail construction within a 48 acre, mixed-use project
- Directly adjacent to new medical, multi-family, hospitality and city services
- Prime location at the intersection of Air Expressway and Highway 395
- Catering to the underserved & expanding daytime population of 110,111 people within a 15 minute drive time
- Expansive bike ways and green spaces incorporated throughout to create a gathering place for the community

#### **AREA COTENANTS**

NWC of Highway 395 & Air Expressway, Adelanto, CA 92301

NWC of Highway 395 & Cortez Avenue Adelanto, CA 92301

NWC of Highway 395 & Air Expressway, Adelanto, CA 92301

NWC of Highway 395 & Air Expressway, Adelanto, CA 92301