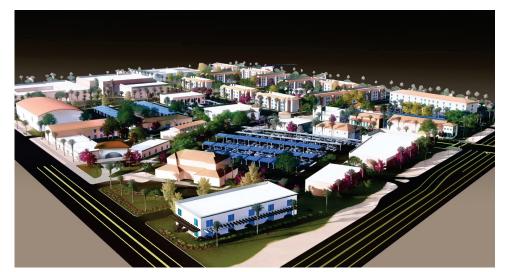

DAILY NEEDS ANCHORED DEVELOPMENT WITH RETAIL & RESTAURANT PADS

#### **PROPERTY HIGHLIGHTS**

- 100,000+ SF of new retail construction within a 48 acre, mixed-use project
- Directly adjacent to new medical, multi-family, hospitality and city services
- Prime location at the intersection of Air Expressway and Highway 395
- Catering to the underserved & expanding daytime population of 110,111 people within a 15 minute drive time
- Expansive bike ways and green spaces incorporated throughout to create a gathering place for the community