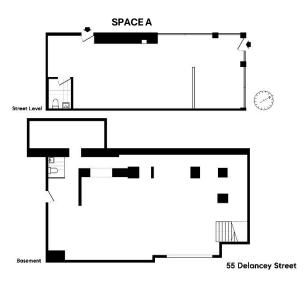

Total Corner Frontage of 40'

Two stores that can be combined for a total of approximately 1,684 rsf which comes with a non-contiguous basement of approximately 1,485 rsf that was previously used as shop and storage space. En route to the Williamsburg Bridge and close to the new Essex Crossing Development with a mix of retail, office & residential. All uses considered including vented food uses. \*\*Landlord will consider work contribution for qualified tenants doing food installations with venting and gas. Can lease stores combined or separately with corner (A) at about 925 rsf & inline (B) at about 769 rsf.

## 55 Delancey Street