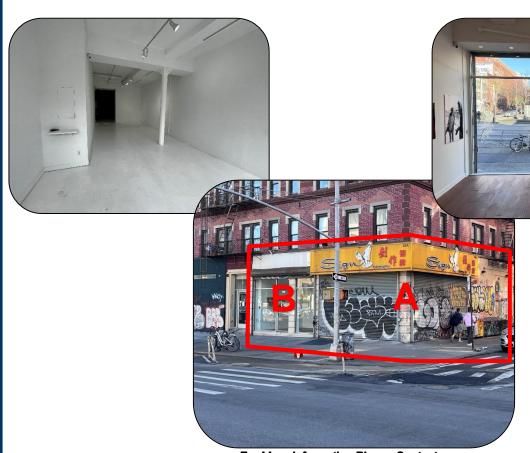

# Lower East Side Retail or Restaurant Space

**55 Delancey Street**Corner of Eldridge Street

769-1,684 Square Feet Ground

11-12'+ Ceilings on Ground

Combined or Separately

Landlord Work / TIA Available

Asking Rent Upon Request

Total Corner Frontage of 40'

Two stores that can be combined for a total of approximately 1,684 rsf which comes with a non-contiguous basement of approximately 1,485 rsf that was previously used as shop and storage space. En route to the Williamsburg Bridge and close to the new Essex Crossing Development with a mix of retail, office & residential. All uses considered including vented food uses. \*\*Landlord will consider work contribution for qualified tenants doing food installations with venting and gas. Can lease stores combined or separately with corner (A) at about 925 rsf & inline (B) at about 769 rsf.