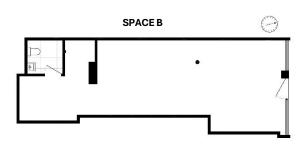

Total Corner Frontage of 40'

Two stores that can be combined for a total of approximately 1,684 rsf which comes with a non-contiguous basement of approximately 1,485 rsf that was previously used as shop and storage space. En route to the Williamsburg Bridge and close to the new Essex Crossing Development with a mix of retail, office & residential. All uses considered including vented food uses. \*\*Landlord will consider work contribution for qualified tenants doing food installations with venting and gas. Can lease stores combined or separately with corner (A) at about 925 rsf & inline (B) at about 769 rsf.

## 55 Delancey Street