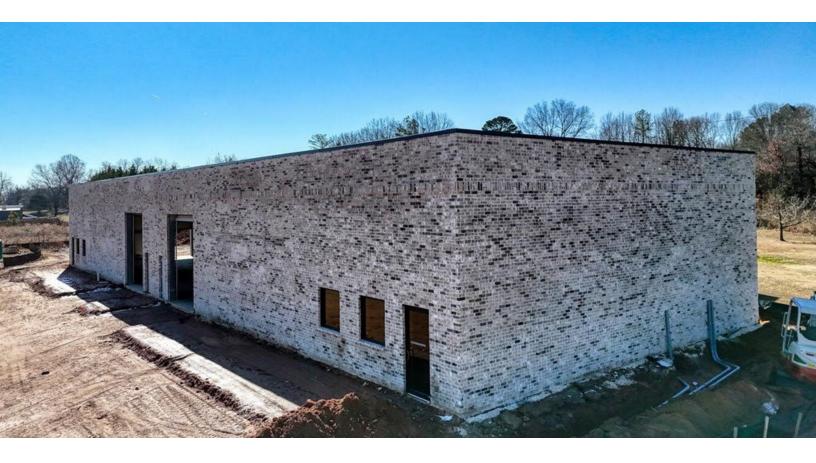

#### **For Sale** 3667 Southland Dr Flowery Branch, GA 30542

### 7,500 SF Industrial Building

#### **Offering Summary**

| Building Size: | 7,500 SF                      |
|----------------|-------------------------------|
| Sale Price:    | Inquire                       |
| Drive-Ins:     | 2 (12' x 14') & 1 (12' x 12') |
| Lot Size:      | 0.74 Acres                    |
| Year Built:    | 2025                          |
| Zoning:        | M2                            |
| Market:        | Northeast GA                  |
|                |                               |