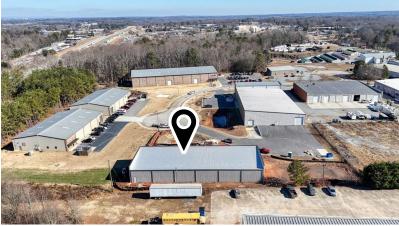

#### **For Sale** 3667 Southland Dr Flowery Branch, GA 30542

### 7,500 SF Industrial Building

#### **Offering Summary**

| Building Size: | 7,500 SF                      |
|----------------|-------------------------------|
| Sale Price:    | Inquire                       |
| Drive-Ins:     | 2 (12' x 14') & 1 (12' x 12') |
| Lot Size:      | 0.74 Acres                    |
| Year Built:    | 2025                          |
| Zoning:        | M2                            |
| Market:        | Northeast GA                  |
|                |                               |

#### 7,500 SF Industrial Building For Sale