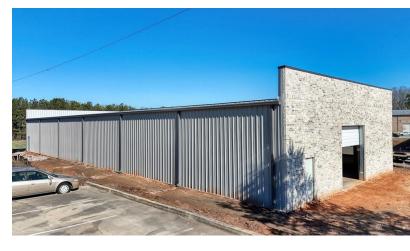

#### **For Sale** 3667 Southland Dr Flowery Branch, GA 30542

### 7,500 SF Industrial Building

#### **Offering Summary**

| Building Size: | 7,500 SF                      |
|----------------|-------------------------------|
| Sale Price:    | Inquire                       |
| Drive-Ins:     | 2 (12' x 14') & 1 (12' x 12') |
| Lot Size:      | 0.74 Acres                    |
| Year Built:    | 2025                          |
| Zoning:        | M2                            |
| Market:        | Northeast GA                  |
|                |                               |