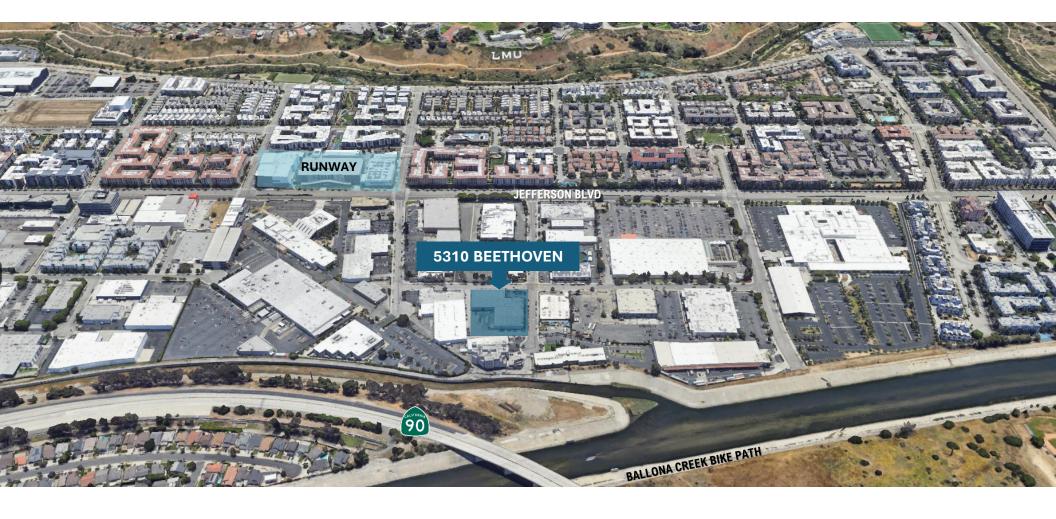

### **Location Highlights**

- Amenity rich environment
- Two blocks from Runway (Whole Foods, CVS, multitude of good eateries, banks, movie theatres, fitness studios)
- Close proximity to major freeways (405/10/105),
  Westside, South Bay, and Downtown
- 5-minute drive to LAX
- Neighboring tenants include many Fortune 500 companies as well as a who's who in media/tech/entertainment
- Located on a quiet cul-de-sac