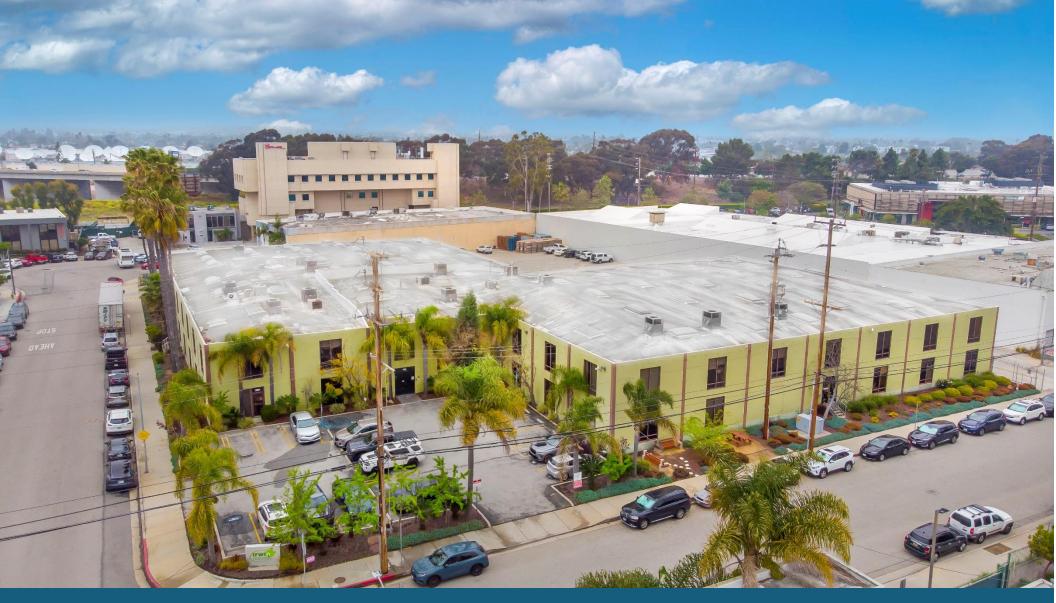

# Impossible to Find Westside Industrial Flex

5310 Beethoven Street, Playa Vista

Mark Berman 310-713-1323 Mark@MStrategic.net DRE 01013402

**Premises:** 29,120 SF \* Warehouse

27,474 SF \* Office

56,594 SF Total

\* Landlord will consider increasing

warehouse or office sq. ft.

STUDIO CONVERSION POSSIBLE

**Rent:** \$2.75 NNN (approx. \$0.31 NNNs)

**Availability:** August 1, 2024

**Term:** 3 - 10 years

**Parking:** All parking is FREE

87 spaces, 1.6/1,000 (158 possible) Excellent street parking available

Clear Height: 24' slab-to-slab

**Loading:** 2 dock high

3 ground level

Power: 1,000 Amps, 480 Volts, 3 Phase, 4 Wire

**Year Built:** 1970/1999

## **Building Highlights**

- Rare Westside industrial with high ceilings, excellent loading, accessibility, and turning radius
- Large fenced and secured yard
- Flexible floor plan
- Tasteful project upgrades planned
- Building amenities include a gym, showers, and commercial kitchen
- Full height glass windows and skylights provide exceptional levels of natural light