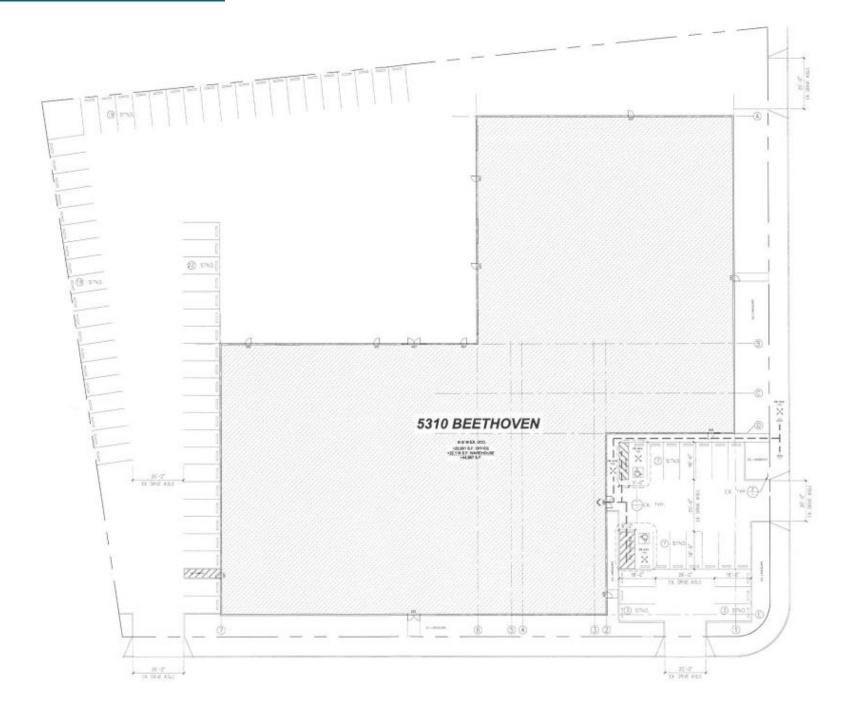

ION POSSIBLE

**Rent:** \$2.75 NNN (approx. \$0.31 NNNs)

**Availability:** August 1, 2024

**Term:** 3 - 10 years

**Parking:** All parking is FREE

87 spaces, 1.6/1,000 (158 possible) Excellent street parking available

Clear Height: 24' slab-to-slab

**Loading:** 2 dock high

3 ground level

Power: 1,000 Amps, 480 Volts, 3 Phase, 4 Wire

**Year Built:** 1970/1999





## **Building Highlights**

- Rare Westside industrial with high ceilings, excellent loading, accessibility, and turning radius
- Large fenced and secured yard
- Flexible floor plan
- Tasteful project upgrades planned
- Building amenities include a gym, showers, and commercial kitchen
- Full height glass windows and skylights provide exceptional levels of natural light







# **Interiors**

















## Site Plan









### **Location Highlights**



- Amenity rich environment
- Two blocks from Runway (Whole Foods, CVS, multitude of good eateries, banks, movie theatres, fitness studios)
- Close proximity to major freeways (405/10/105),
  Westside, South Bay, and Downtown
- 5-minute drive to LAX
- Neighboring tenants include many Fortune 500 companies as well as a who's who in media/tech/entertainment
- Located on a quiet cul-de-sac



#### **RUNWAY AMENITIES**

- Whole Foods
- Cinemark Theatres
- CVS
- Starbucks
- Dan Modern Chinese
- · Hopdoddy Burger Bar
- Jeni's Splendid Ice Creams
- Joliet Café & Bar
- LOQUI
- SOL Mexican Cocina

- Superfine Playa
- Urban Plates
- N'ice Cream
- Healthy Spot
- AT&T
- Bike Attack
- Orangetheory Fitness
- Chase Bank
- Wells Fargo
- Modern Animal

#### **NEIGHBORI