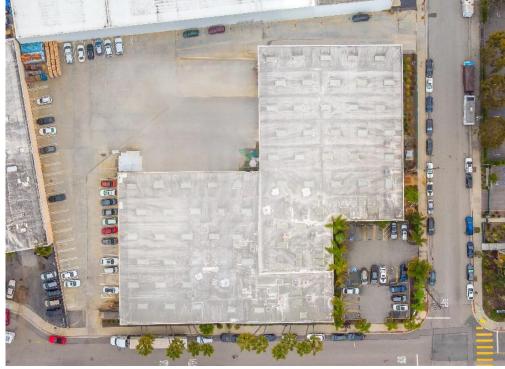

# Impossible to Find Westside Industrial Flex

5310 Beethoven Street, Playa Vista



Mark Berman 310-713-1323 Mark@MStrategic.net DRE 01013402



**Premises:** 29,120 SF \* Warehouse

27,474 SF \* Office

56,594 SF Total

\* Landlord will consider increasing

warehouse or office sq. ft.

STUDIO CONVERSION POSSIBLE

**Rent:** \$2.75 NNN (approx. \$0.31 NNNs)

**Availability:** August 1, 2024

**Term:** 3 - 10 years

**Parking:** All parking is FREE

87 spaces, 1.6/1,000 (158 possible) Excellent street parking available

Clear Height: 24' slab-to-slab

**Loading:** 2 dock high

3 ground level

Power: 1,000 Amps, 480 Volts, 3 Phase, 4 Wire

**Year Built:** 1970/1999





## **Building Highlights**

- Rare Westside industrial with high ceilings, excellent loading, accessibility, and turning radius
- Large fenced and secured yard
- Flexible floor plan
- Tasteful project upgrades planned
- Building amenities include a gym, showers, and commercial kitchen
- Full height glass windows and skylights provide exceptional levels of natural light







# **Interiors**

















## Site Plan









### **Location Highlights**



- Amenity rich environment
- Two blocks from Runway (Whole Foods, CVS, multitude of good eateries, banks, movie theatres, fitness studios)
- Close proximity to major freeways (405/10/105),
  Westside, South Bay, and Downtown
- 5-minute drive to LAX
- Neighboring tenants include many Fortune 500 companies as well as a who's who in m