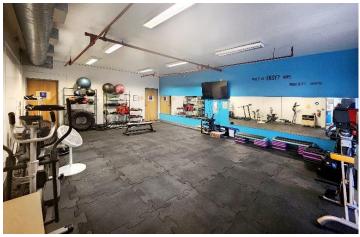

## **Building Highlights**

- Rare Westside industrial with high ceilings, excellent loading, accessibility, and turning radius
- Large fenced and secured yard
- Flexible floor plan
- Tasteful project upgrades planned
- Building amenities include a gym, showers, and commercial kitchen
- Full height glass windows and skylights provide exceptional levels of natural light