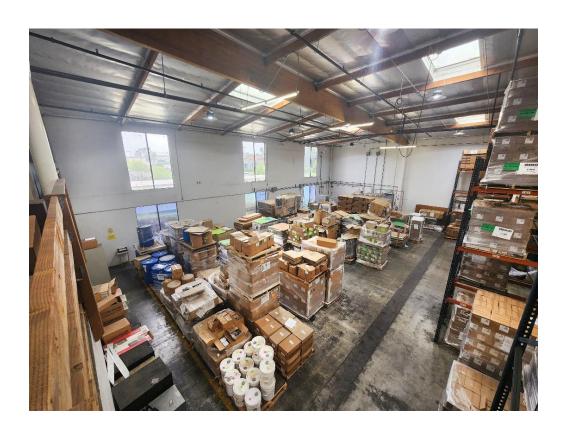

creasing

warehouse or office sq. ft.

STUDIO CONVERSION POSSIBLE

**Rent:** \$2.75 NNN (approx. \$0.31 NNNs)

**Availability:** August 1, 2024

**Term:** 3 - 10 years

**Parking:** All parking is FREE

87 spaces, 1.6/1,000 (158 possible) Excellent street parking available

Clear Height: 24' slab-to-slab

**Loading:** 2 dock high

3 ground level

Power: 1,000 Amps, 480 Volts, 3 Phase, 4 Wire

**Year Built:** 1970/1999





## **Building Highlights**

- Rare Westside industrial with high ceilings, excellent loading, accessibility, and turning radius
- Large fenced and secured yard
- Flexible floor plan
- Tasteful project upgrades planned
- Building amenities include a gym, showers, and commercial kitchen
- Full height glass windows and skylights provide exceptional levels of natural light







# **Interiors**

















## Site Plan









### **Location Highlights**



- Amenity rich environment
- Two blocks from Runway (Whole Foods, CVS, multitude of good eateries, banks, movie theatres, fitness studios)
- Close proximity to major freeways (405/10/105),
  Westside, South Bay, and Downtown
- 5-minute drive to LAX
- Neighboring tenants include many Fortune 500 companies as well as a who's who in media/tech/entertainment
- Located on a quiet cul-de-sac



#### **RUNWAY AMENITIES**

- Whole Foods
- Cinemark Theatres
- CVS
- Starbucks
- Dan Modern Chinese
- · Hopdoddy Burger Bar
- Jeni's Splendid Ice Creams
- Joliet Café & Bar
- LOQUI
- SOL Mexican Cocina

- Superfine Playa
- Urban Plates
- N'ice Cream
- Healthy Spot
- AT&T
- Bike Attack
- Orangetheory Fitness
- Chase