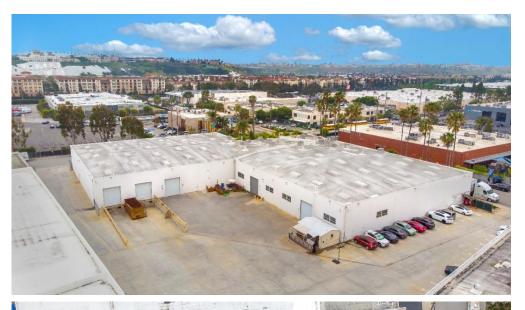

## **Building Highlights**

- Rare Westside industrial with high ceilings, excellent loading, accessibility, and turning radius
- Large fenced and secured yard
- Flexible floor plan
- Tasteful project upgrades planned
- Building amenities include a gym, showers, and commercial kitchen
- Full height glass windows and skylights provide exceptional levels of natural light