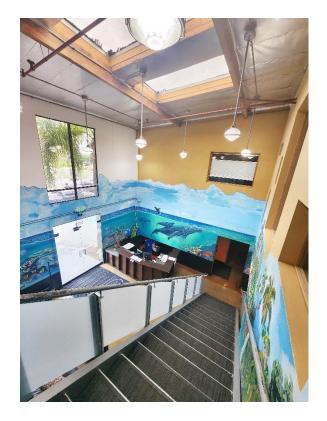

office sq. ft.

STUDIO CONVERSION POSSIBLE

**Rent:** \$2.75 NNN (approx. \$0.31 NNNs)

**Availability:** August 1, 2024

**Term:** 3 - 10 years

**Parking:** All parking is FREE

87 spaces, 1.6/1,000 (158 possible) Excellent street parking available

Clear Height: 24' slab-to-slab

**Loading:** 2 dock high

3 ground level

Power: 1,000 Amps, 480 Volts, 3 Phase, 4 Wire

**Year Built:** 1970/1999





## **Building Highlights**

- Rare Westside industrial with high ceilings, excellent loading, accessibility, and turning radius
- Large fenced and secured yard
- Flexible floor plan
- Tasteful project upgrades planned
- Building amenities include a gym, showers, and commercial kitchen
- Full height glass windows and skylights provide exceptional levels of natural light







# **Interiors**

















## Site Plan









### **Location Highlights**



- Amenity rich environment
- Two blocks from Runway (Whole Foods, CVS, multitude of good eateries, banks, movie theatres, fitness studios)
- Close proximity to major freeways (405/10/105),
  Westside, South Bay, and Downtown
- 5-minute drive to LAX
- Neighboring tenants include many Fortune 500 companies as well as a who's who in media/tech/entertainment
- Located on a quiet cul-de-sac



#### **RUNWAY AMENITIES**

- Whole Foods
- Cinemark Theatres
- CVS
- Starbucks
- Dan Modern Chinese
- · Hopdoddy Burger Bar
- Jeni's Splendid Ice Creams
- Joliet Café & Bar
- LOQUI
- SOL Mexican Cocina

- Superfine Playa
- Urban Plates
- N'ice Cream
- Healthy Spot
- AT&T
- Bike Attack
- Orangetheory Fitness
- Chase Bank
- Wells Fargo
- M