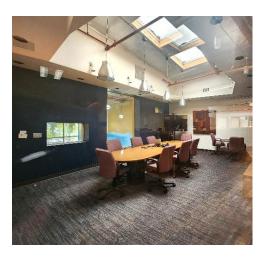

ft.

STUDIO CONVERSION POSSIBLE

**Rent:** \$2.75 NNN (approx. \$0.31 NNNs)

**Availability:** August 1, 2024

**Term:** 3 - 10 years

**Parking:** All parking is FREE

87 spaces, 1.6/1,000 (158 possible) Excellent street parking available

Clear Height: 24' slab-to-slab

**Loading:** 2 dock high

3 ground level

Power: 1,000 Amps, 480 Volts, 3 Phase, 4 Wire

**Year Built:** 1970/1999





## **Building Highlights**

- Rare Westside industrial with high ceilings, excellent loading, accessibility, and turning radius
- Large fenced and secured yard
- Flexible floor plan
- Tasteful project upgrades planned
- Building amenities include a gym, showers, and commercial kitchen
- Full height glass windows and skylights provide exceptional levels of natural light







# **Interiors**

















## Site Plan









### **Location Highlights**



- Amenity rich environment
- Two blocks from Runway (Whole Foods, CVS, multitude of good eateries, banks, movie theatres, fitness studios)
- Close proximity to major freeways (405/10/105),
  Westside, South Bay, and Downtown
- 5-minute drive to LAX
- Neighboring tenants include many Fortune 500 companies as well as a who's who in media/tech/entertainment
- Located on a quiet cul-de-sac



#### **RUNWAY AMENITIES**

- Whole Foods
- Cinemark Theatres
- CVS
- Starbucks
- Dan Modern Chinese
- · Hopdoddy Burger Bar
- Jeni's Splendid Ice Creams
- Joliet Café & Bar
- LOQUI
- SOL Mexican Cocina

- Superfine Playa
- Urban Plates
- N'ice Cream
- Healthy Spot
- AT&T
- Bike Attack
- Orangetheory Fitness
- Chase Bank
- Wells Fargo
- Modern Anim