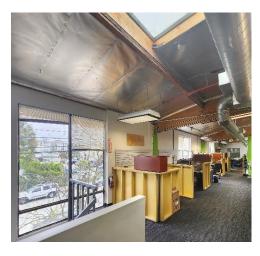

STUDIO CONVERSION POSSIBLE

**Rent:** \$2.75 NNN (approx. \$0.31 NNNs)

**Availability:** August 1, 2024

**Term:** 3 - 10 years

**Parking:** All parking is FREE

87 spaces, 1.6/1,000 (158 possible) Excellent street parking available

Clear Height: 24' slab-to-slab

**Loading:** 2 dock high

3 ground level

Power: 1,000 Amps, 480 Volts, 3 Phase, 4 Wire

**Year Built:** 1970/1999





## **Building Highlights**

- Rare Westside industrial with high ceilings, excellent loading, accessibility, and turning radius
- Large fenced and secured yard
- Flexible floor plan
- Tasteful project upgrades planned
- Building amenities include a gym, showers, and commercial kitchen
- Full height glass windows and skylights provide exceptional levels of natural light







# **Interiors**

















## Site Plan









### **Location Highlights**



- Amenity rich environment
- Two blocks from Runway (Whole Foods, CVS, multitude of good eateries, banks, movie theatres, fitness studios)
- Close proximity to major freeways (405/10/105),
  Westside, South Bay, and Downtown
- 5-minute drive to LAX
- Neighboring tenants include many Fortune 500 companies as well as a who's who in media/tech/entertainment
- Located on a quiet cul-de-sac



#### **RUNWAY AMENITIES**

- Whole Foods
- Cinemark Theatres
- CVS
- Starbucks
- Dan Modern Chinese
- · Hopdoddy Burger Bar
- Jeni's Splendid Ice Creams
- Joliet Café & Bar
- LOQUI
- SOL Mexican Cocina

- Superfine Playa
- Urban Plates
- N'ice Cream
- Healthy Spot
- AT&T
- Bike Attack
- Orangetheory Fitness
- Chase Bank
- Wells Fargo
- Modern Animal