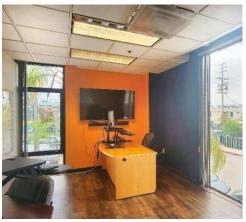

t.

STUDIO CONVERSION POSSIBLE

**Rent:** \$2.75 NNN (approx. \$0.31 NNNs)

**Availability:** August 1, 2024

**Term:** 3 - 10 years

**Parking:** All parking is FREE

87 spaces, 1.6/1,000 (158 possible) Excellent street parking available

Clear Height: 24' slab-to-slab

**Loading:** 2 dock high

3 ground level

Power: 1,000 Amps, 480 Volts, 3 Phase, 4 Wire

**Year Built:** 1970/1999





## **Building Highlights**

- Rare Westside industrial with high ceilings, excellent loading, accessibility, and turning radius
- Large fenced and secured yard
- Flexible floor plan
- Tasteful project upgrades planned
- Building amenities include a gym, showers, and commercial kitchen
- Full height glass windows and skylights provide exceptional levels of natural light







# **Interiors**

















## Site Plan









### **Location Highlights**



- Amenity rich environment
- Two blocks from Runway (Whole Foods, CVS, multitude of good eateries, banks, movie theatres, fitness studios)
- Close proximity to major freeways (405/10/105),
  Westside, South Bay, and Downtown
- 5-minute drive to LAX
- Neighboring tenants include many Fortune 500 companies as well as a who's who in media/tech/entertainment
- Located on a quiet cul-de-sac



#### **RUNWAY AMENITIES**

- Whole Foods
- Cinemark Theatres
- CVS
- Starbucks
- Dan Modern Chinese
- · Hopdoddy Burger Bar
- Jeni's Splendid Ice Creams
- Joliet Café & Bar
- LOQUI
- SOL Mexican Cocina

- Superfine Playa
- Urban Plates
- N'ice Cream
- Healthy Spot
- AT&T
- Bike Attack
- Orangetheory Fitness
- Chase Bank
- Wells Fargo
- Modern Animal