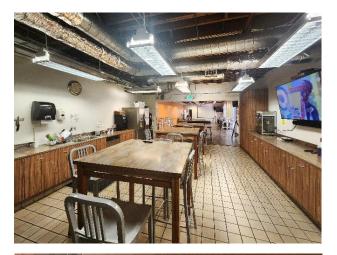

ce sq. ft.

STUDIO CONVERSION POSSIBLE

**Rent:** \$2.75 NNN (approx. \$0.31 NNNs)

**Availability:** August 1, 2024

**Term:** 3 - 10 years

**Parking:** All parking is FREE

87 spaces, 1.6/1,000 (158 possible) Excellent street parking available

Clear Height: 24' slab-to-slab

**Loading:** 2 dock high

3 ground level

Power: 1,000 Amps, 480 Volts, 3 Phase, 4 Wire

**Year Built:** 1970/1999





## **Building Highlights**

- Rare Westside industrial with high ceilings, excellent loading, accessibility, and turning radius
- Large fenced and secured yard
- Flexible floor plan
- Tasteful project upgrades planned
- Building amenities include a gym, showers, and commercial kitchen
- Full height glass windows and skylights provide exceptional levels of natural light







# **Interiors**

















## Site Plan









### **Location Highlights**



- Amenity rich environment
- Two blocks from Runway (Whole Foods, CVS, multitude of good eateries, banks, movie theatres, fitness studios)
- Close proximity to major freeways (405/10/105),
  Westside, South Bay, and Downtown
- 5-minute drive to LAX
- Neighboring tenants include many Fortune 500 companies as well as a who's who in media/tech/entertainment
- Located on a quiet cul-de-sac



#### **RUNWAY AMENITIES**

- Whole Foods
- Cinemark Theatres
- CVS
- Starbucks
- Dan Modern Chinese
- · Hopdoddy Burger Bar
- Jeni's Splendid Ice Creams
- Joliet Café & Bar
- LOQUI
- SOL Mexican Cocina

- Superfine Playa
- Urban Plates
- N'ice Cream
- Healthy Spot
- AT&T
- Bike Attack
- Orangetheory Fitness
- Chase Bank
- Wells Fargo
- Moder