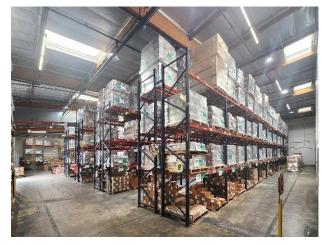

q. ft.

STUDIO CONVERSION POSSIBLE

**Rent:** \$2.75 NNN (approx. \$0.31 NNNs)

**Availability:** August 1, 2024

**Term:** 3 - 10 years

**Parking:** All parking is FREE

87 spaces, 1.6/1,000 (158 possible) Excellent street parking available

Clear Height: 24' slab-to-slab

**Loading:** 2 dock high

3 ground level

Power: 1,000 Amps, 480 Volts, 3 Phase, 4 Wire

**Year Built:** 1970/1999





## **Building Highlights**

- Rare Westside industrial with high ceilings, excellent loading, accessibility, and turning radius
- Large fenced and secured yard
- Flexible floor plan
- Tasteful project upgrades planned
- Building amenities include a gym, showers, and commercial kitchen
- Full height glass windows and skylights provide exceptional levels of natural light







# **Interiors**

















## Site Plan









### **Location Highlights**



- Amenity rich environment
- Two blocks from Runway (Whole Foods, CVS, multitude of good eateries, banks, movie theatres, fitness studios)
- Close proximity to major freeways (405/10/105),
  Westside, South Bay, and Downtown
- 5-minute drive to LAX
- Neighboring tenants include many Fortune 500 companies as well as a who's who in media/tech/entertainment
- Located on a quiet cul-de-sac



#### **RUNWAY AMENITIES**

- Whole Foods
- Cinemark Theatres
- CVS
- Starbucks
- Dan Modern Chinese
- · Hopdoddy Burger Bar
- Jeni's Splendid Ice Creams
- Joliet Café & Bar
- LOQUI
- SOL Mexican Cocina

- Superfine Playa
- Urban Plates
- N'ice Cream
- Healthy Spot
- AT&T
- Bike Attack
- Orangetheory Fitness
- Chase Bank
- Wells Fargo
- Modern An