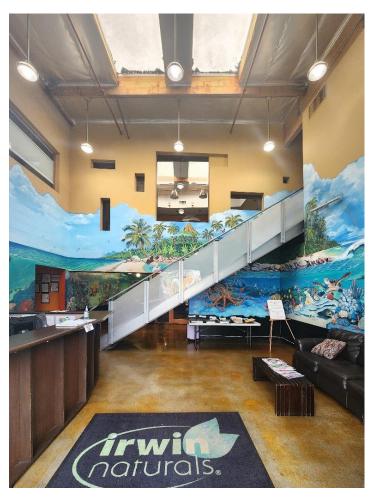

easing

warehouse or office sq. ft.

STUDIO CONVERSION POSSIBLE

**Rent:** \$2.75 NNN (approx. \$0.31 NNNs)

**Availability:** August 1, 2024

**Term:** 3 - 10 years

**Parking:** All parking is FREE

87 spaces, 1.6/1,000 (158 possible) Excellent street parking available

Clear Height: 24' slab-to-slab

**Loading:** 2 dock high

3 ground level

Power: 1,000 Amps, 480 Volts, 3 Phase, 4 Wire

**Year Built:** 1970/1999





## **Building Highlights**

- Rare Westside industrial with high ceilings, excellent loading, accessibility, and turning radius
- Large fenced and secured yard
- Flexible floor plan
- Tasteful project upgrades planned
- Building amenities include a gym, showers, and commercial kitchen
- Full height glass windows and skylights provide exceptional levels of natural light







# **Interiors**

















## Site Plan









### **Location Highlights**



- Amenity rich environment
- Two blocks from Runway (Whole Foods, CVS, multitude of good eateries, banks, movie theatres, fitness studios)
- Close proximity to major freeways (405/10/105),
  Westside, South Bay, and Downtown
- 5-minute drive to LAX
- Neighboring tenants include many Fortune 500 companies as well as a who's who in media/tech/entertainment
- Located on a quiet cul-de-sac



#### **RUNWAY AMENITIES**

- Whole Foods
- Cinemark Theatres
- CVS
- Starbucks
- Dan Modern Chinese
- · Hopdoddy Burger Bar
- Jeni's Splendid Ice Creams
- Joliet Café & Bar
- LOQUI
- SOL Mexican Cocina

- Superfine Playa
- Urban Plates
- N'ice Cream
- Healthy Spot
- AT&T
- Bike Attack
- Orangetheory Fitness
- Chase B