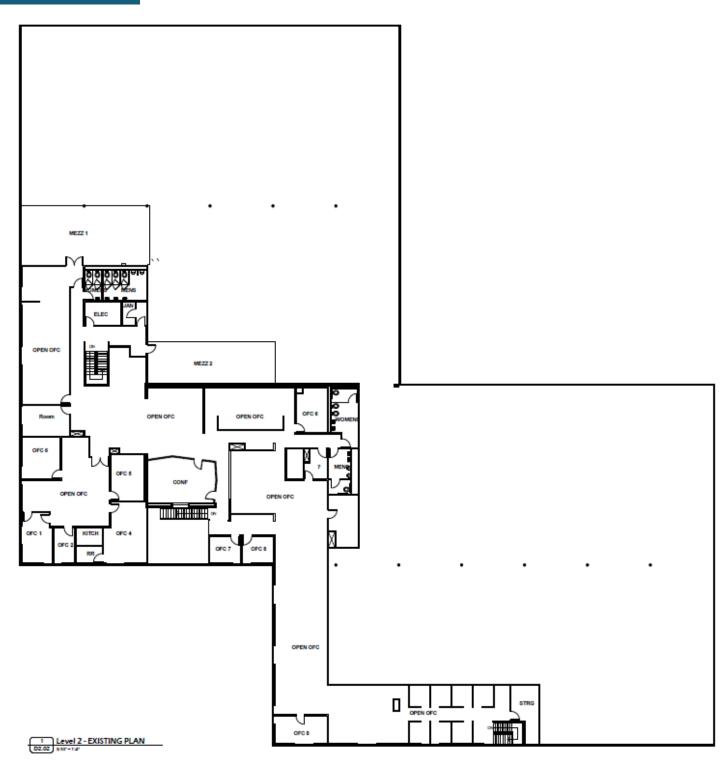

SSIBLE

**Rent:** \$2.75 NNN (approx. \$0.31 NNNs)

**Availability:** August 1, 2024

**Term:** 3 - 10 years

**Parking:** All parking is FREE

87 spaces, 1.6/1,000 (158 possible) Excellent street parking available

Clear Height: 24' slab-to-slab

**Loading:** 2 dock high

3 ground level

Power: 1,000 Amps, 480 Volts, 3 Phase, 4 Wire

**Year Built:** 1970/1999





## **Building Highlights**

- Rare Westside industrial with high ceilings, excellent loading, accessibility, and turning radius
- Large fenced and secured yard
- Flexible floor plan
- Tasteful project upgrades planned
- Building amenities include a gym, showers, and commercial kitchen
- Full height glass windows and skylights provide exceptional levels of natural light







# **Interiors**

















## Site Plan









### **Location Highlights**



- Amenity rich environment
- Two blocks from Runway (Whole Foods, CVS, multitude of good eateries, banks, movie theatres, fitness studios)
- Close proximity to major freeways (405/10/105),
  Westside, South Bay, and Downtown
- 5-minute drive to LAX
- Neighboring tenants include many Fortune 500 companies as well as a who's who in media/tech/entertainment
- Located on a quiet cul-de-sac



#### **RUNWAY AMENITIES**

- Whole Foods
- Cinemark Theatres
- CVS
- Starbucks
- Dan Modern Chinese
- · Hopdoddy Burger Bar
- Jeni's Splendid Ice Creams
- Joliet Café & Bar
- LOQUI
- SOL Mexican Cocina

- Superfine Playa
- Urban Plates
- N'ice Cream
- Healthy Spot
- AT&T
- Bike Attack
- Orangetheory Fitness
- Chase Bank
- Wells Fargo
- Modern Animal

#### **NEIGHBORING PLA