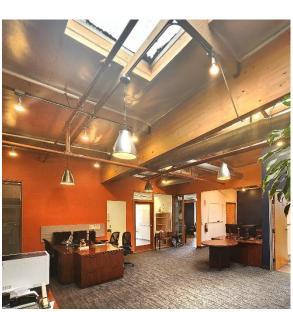

fice sq. ft.

STUDIO CONVERSION POSSIBLE

**Rent:** \$2.75 NNN (approx. \$0.31 NNNs)

**Availability:** August 1, 2024

**Term:** 3 - 10 years

**Parking:** All parking is FREE

87 spaces, 1.6/1,000 (158 possible) Excellent street parking available

Clear Height: 24' slab-to-slab

**Loading:** 2 dock high

3 ground level

Power: 1,000 Amps, 480 Volts, 3 Phase, 4 Wire

**Year Built:** 1970/1999





## **Building Highlights**

- Rare Westside industrial with high ceilings, excellent loading, accessibility, and turning radius
- Large fenced and secured yard
- Flexible floor plan
- Tasteful project upgrades planned
- Building amenities include a gym, showers, and commercial kitchen
- Full height glass windows and skylights provide exceptional levels of natural light







# **Interiors**

















## Site Plan









### **Location Highlights**



- Amenity rich environment
- Two blocks from Runway (Whole Foods, CVS, multitude of good eateries, banks, movie theatres, fitness studios)
- Close proximity to major freeways (405/10/105),
  Westside, South Bay, and Downtown
- 5-minute drive to LAX
- Neighboring tenants include many Fortune 500 companies as well as a who's who in media/tech/entertainment
- Located on a quiet cul-de-sac



#### **RUNWAY AMENITIES**

- Whole Foods
- Cinemark Theatres
- CVS
- Starbucks
- Dan Modern Chinese
- · Hopdoddy Burger Bar
- Jeni's Splendid Ice Creams
- Joliet Café & Bar
- LOQUI
- SOL Mexican Cocina

- Superfine Playa
- Urban Plates
- N'ice Cream
- Healthy Spot
- AT&T
- Bike Attack
- Orangetheory Fitness
- Chase Bank
- Wells Fargo
- Mod