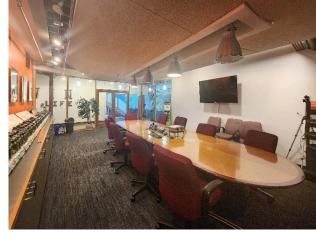

sq. ft.

STUDIO CONVERSION POSSIBLE

**Rent:** \$2.75 NNN (approx. \$0.31 NNNs)

**Availability:** August 1, 2024

**Term:** 3 - 10 years

**Parking:** All parking is FREE

87 spaces, 1.6/1,000 (158 possible) Excellent street parking available

Clear Height: 24' slab-to-slab

**Loading:** 2 dock high

3 ground level

Power: 1,000 Amps, 480 Volts, 3 Phase, 4 Wire

**Year Built:** 1970/1999





## **Building Highlights**

- Rare Westside industrial with high ceilings, excellent loading, accessibility, and turning radius
- Large fenced and secured yard
- Flexible floor plan
- Tasteful project upgrades planned
- Building amenities include a gym, showers, and commercial kitchen
- Full height glass windows and skylights provide exceptional levels of natural light







# **Interiors**

















## Site Plan









### **Location Highlights**



- Amenity rich environment
- Two blocks from Runway (Whole Foods, CVS, multitude of good eateries, banks, movie theatres, fitness studios)
- Close proximity to major freeways (405/10/105),
  Westside, South Bay, and Downtown
- 5-minute drive to LAX
- Neighboring tenants include many Fortune 500 companies as well as a who's who in media/tech/entertainment
- Located on a quiet cul-de-sac



#### **RUNWAY AMENITIES**

- Whole Foods
- Cinemark Theatres
- CVS
- Starbucks
- Dan Modern Chinese
- · Hopdoddy Burger Bar
- Jeni's Splendid Ice Creams
- Joliet Café & Bar
- LOQUI
- SOL Mexican Cocina

- Superfine Playa
- Urban Plates
- N'ice Cream
- Healthy Spot
- AT&T
- Bike Attack
- Orangetheory Fitness
- Chase Bank
- Wells Fargo
- Modern