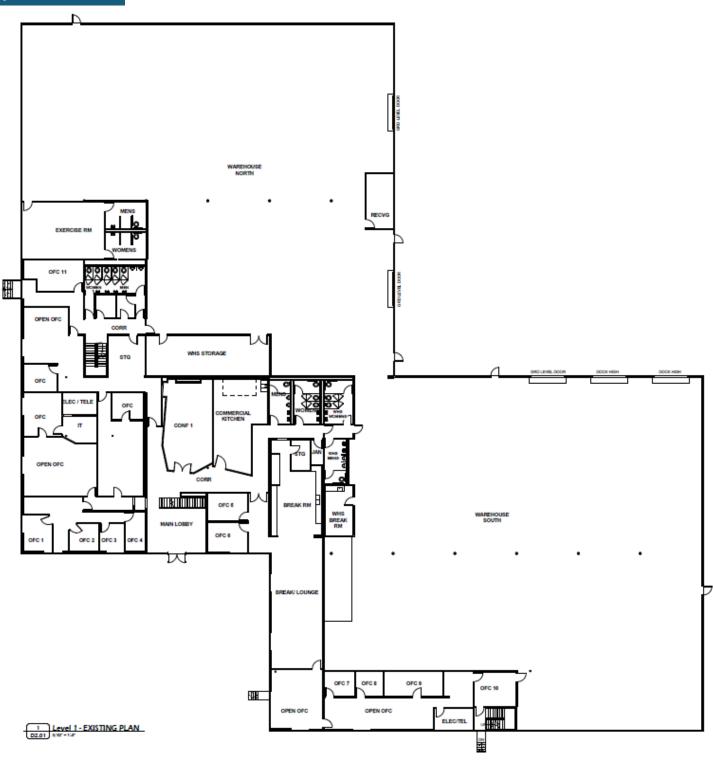

POSSIBLE

**Rent:** \$2.75 NNN (approx. \$0.31 NNNs)

**Availability:** August 1, 2024

**Term:** 3 - 10 years

**Parking:** All parking is FREE

87 spaces, 1.6/1,000 (158 possible) Excellent street parking available

Clear Height: 24' slab-to-slab

**Loading:** 2 dock high

3 ground level

Power: 1,000 Amps, 480 Volts, 3 Phase, 4 Wire

**Year Built:** 1970/1999





## **Building Highlights**

- Rare Westside industrial with high ceilings, excellent loading, accessibility, and turning radius
- Large fenced and secured yard
- Flexible floor plan
- Tasteful project upgrades planned
- Building amenities include a gym, showers, and commercial kitchen
- Full height glass windows and skylights provide exceptional levels of natural light







# **Interiors**

















## Site Plan









### **Location Highlights**



- Amenity rich environment
- Two blocks from Runway (Whole Foods, CVS, multitude of good eateries, banks, movie theatres, fitness studios)
- Close proximity to major freeways (405/10/105),
  Westside, South Bay, and Downtown
- 5-minute drive to LAX
- Neighboring tenants include many Fortune 500 companies as well as a who's who in media/tech/entertainment
- Located on a quiet cul-de-sac



#### **RUNWAY AMENITIES**

- Whole Foods
- Cinemark Theatres
- CVS
- Starbucks
- Dan Modern Chinese
- · Hopdoddy Burger Bar
- Jeni's Splendid Ice Creams
- Joliet Café & Bar
- LOQUI
- SOL Mexican Cocina

- Superfine Playa
- Urban Plates
- N'ice Cream
- Healthy Spot
- AT&T
- Bike Attack
- Orangetheory Fitness
- Chase Bank
- Wells Fargo
- Modern Animal

#### **NEIGHBORING P