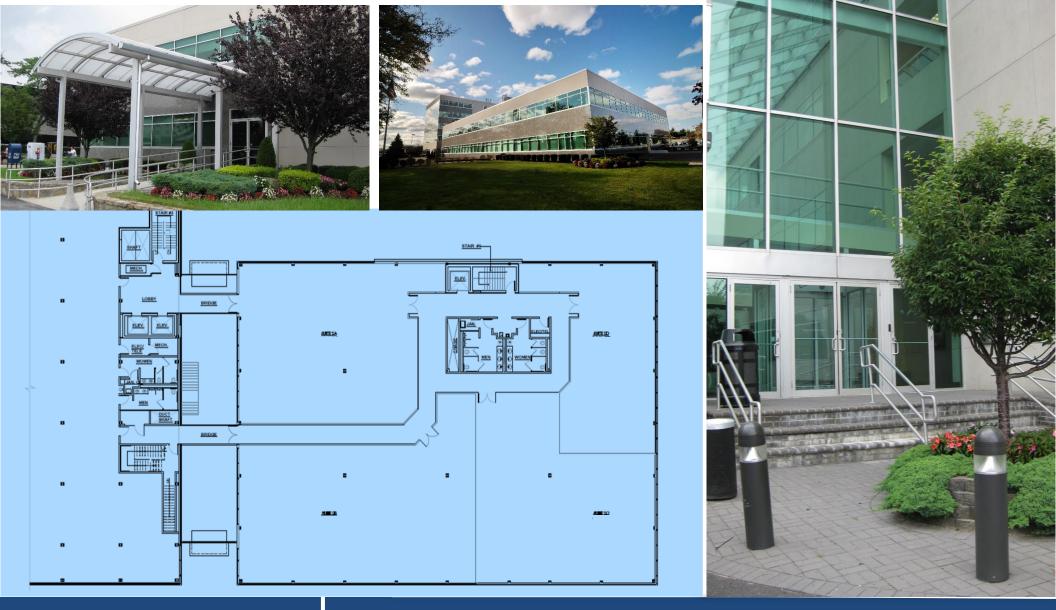

## - Features

Conveniently located on Merrick Avenue, minutes from the Meadowbrook Parkway

N35 NICE bus stops in front of the Property, ½ mile to LIRR Westbury Station

Professional on-site ownership & management

Multiple fiber optic high speed data carriers, full building emergency power generator

Proximity to restaurants and shopping, across from Eisenhower Park

Abundant Parking

The Rochlin Organization 401 Broadhollow Road Melville, New York Tel: 516.835.9300.