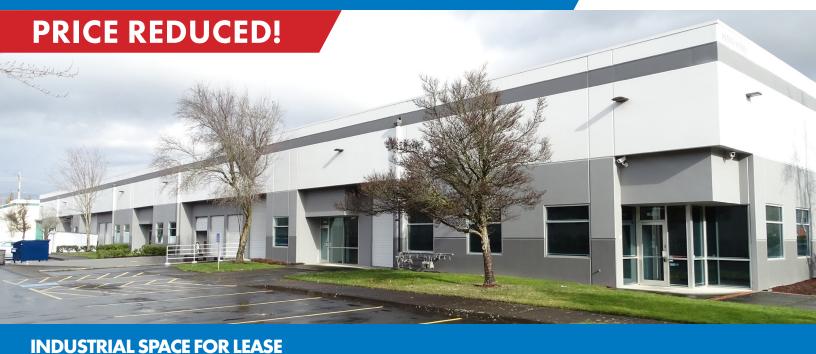

# 16361 NE CAMERON BLVD

Portland, OR 97230

#### FOR LEASE

 Suite
 Shell
 Office
 Dock/Grade
 Clear Height
 Price/SF/Mo. + NNN

 16361
 ± 11,660 SF
 ± 2,500 SF
 0/2
 20'
 \$0.85/\$0.95

• Estimated NNN: \$0.34 PSF/Mo.

Power: 200-400 amps; 3 phase

Fully sprinklered