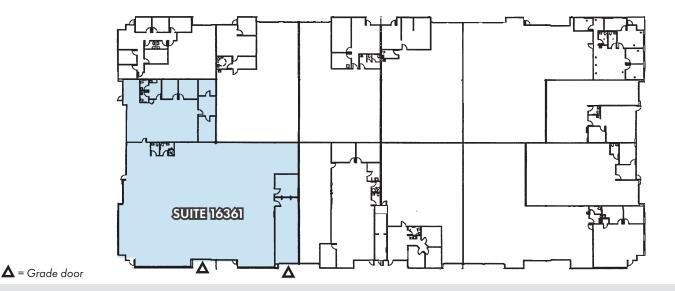

#### FOR LEASE

 Suite
 Shell
 Office
 Dock/Grade
 Clear Height
 Price/SF/Mo. + NNN

 16361
 ± 11,660 SF
 ± 2,500 SF
 0/2
 20'
 \$0.85/\$0.95

• Estimated NNN: \$0.34 PSF/Mo.

Power: 200-400 amps; 3 phase

Fully sprinklered