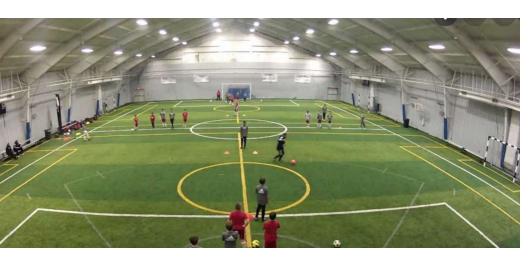

#### **PROPERTY HIGHLIGHTS**

- Warehouse-style space within direct access of Washington DC, Capital Beltway, and Baltimore metro areas.
- Currently a sports facility, but immediate move-in available.
- Zoned as industrial this space would make a great warehouse, storage facility, lite manufacturing, distribution center, or auto body center.
- Two climate-controlled soccer fields 18,500+/- sq. ft. each (150 x 116 feet)
- Ceiling height 18-36 ft.
- 65+- parking spaces
- 2,500 +/- sq. ft. +- mezzanine with office space and workout facility