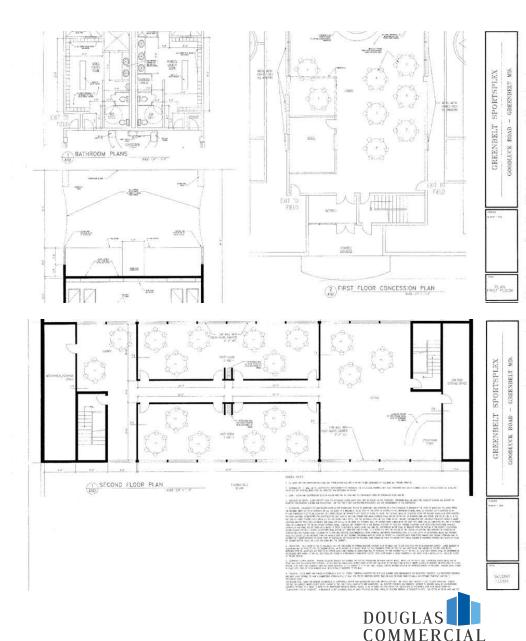

#### **PROPERTY HIGHLIGHTS**

- Warehouse-style space within direct access of Washington DC, Capital Beltway, and Baltimore metro areas.
- Currently a sports facility, but immediate move-in available.
- Zoned as industrial this space would make a great warehouse, storage facility, lite manufacturing, distribution center, or auto body center.
- Two climate-controlled soccer fields 18,500+/- sq. ft. each (150 x 116 feet)
- Ceiling height 18-36 ft.
- 65+- parking spaces
- 2,500 +/- sq. ft. +- mezzanine with office space and workout facility