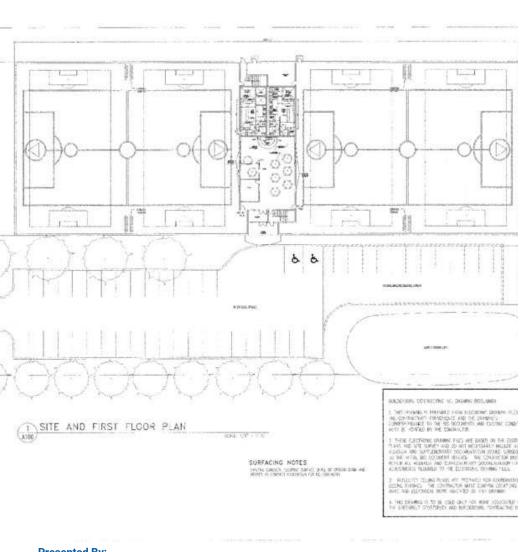

#### **PROPERTY HIGHLIGHTS**

- Warehouse-style space within direct access of Washington DC, Capital Beltway, and Baltimore metro areas.
- Currently a sports facility, but immediate move-in available.
- Zoned as industrial this space would make a great warehouse, storage facility, lite manufacturing, distribution center, or auto body center.
- Two climate-controlled soccer fields 18,500+/- sq. ft. each (150 x 116 feet)
- Ceiling height 18-36 ft.
- 65+- parking spaces
- 2,500 +/- sq. ft. +- mezzanine with office space and workout facility