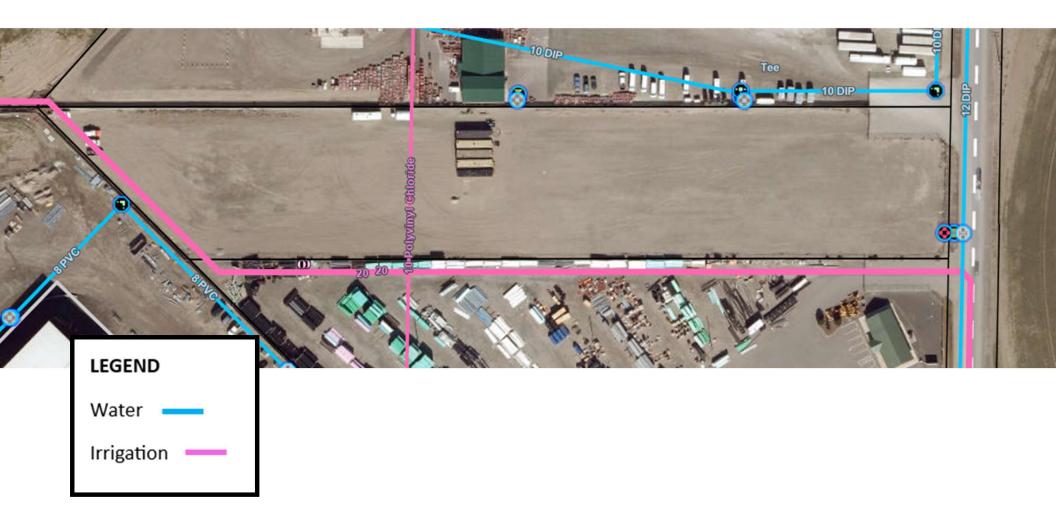

# **UTILITY MAP**

## **UTILITIES**

Water - Available

Power – Available

Sewer – On-site septic allowed by City of Pasco