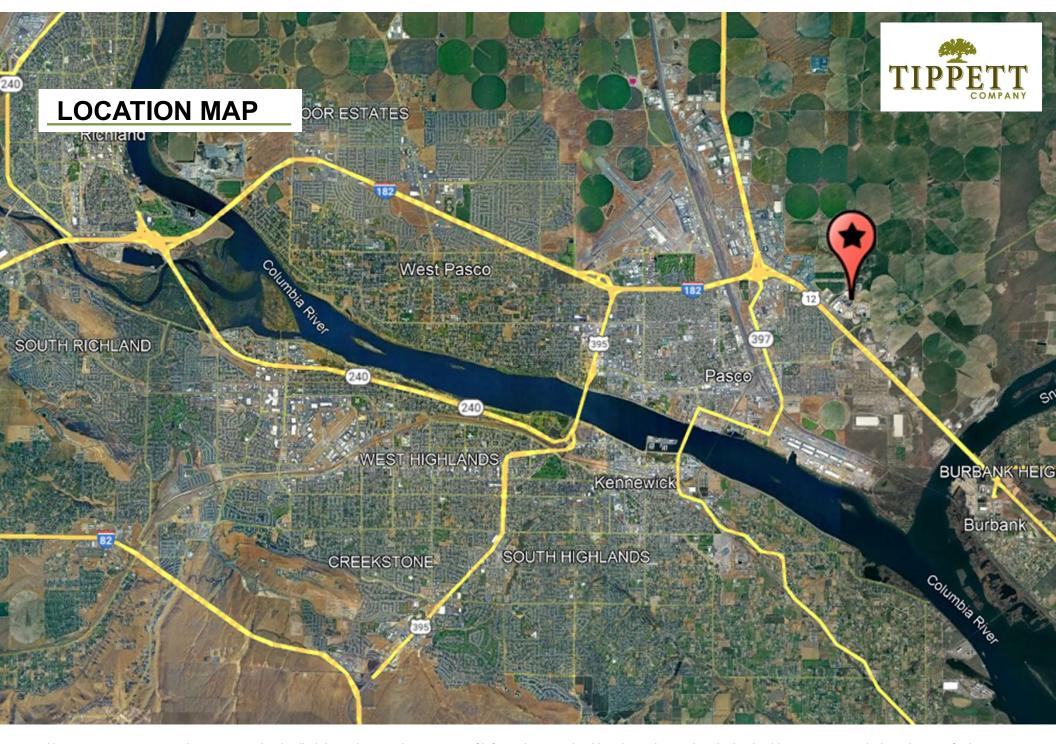

### **SUMMARY**

For Sale or Lease: 4.20 acres of Light Industrial, graveled and fenced lot located less than a mile from Hwy 12 & Pasco-Kahlotus interchange.

## **ADDRESS**

TBD Dietrich Rd, Pasco, WA 99301