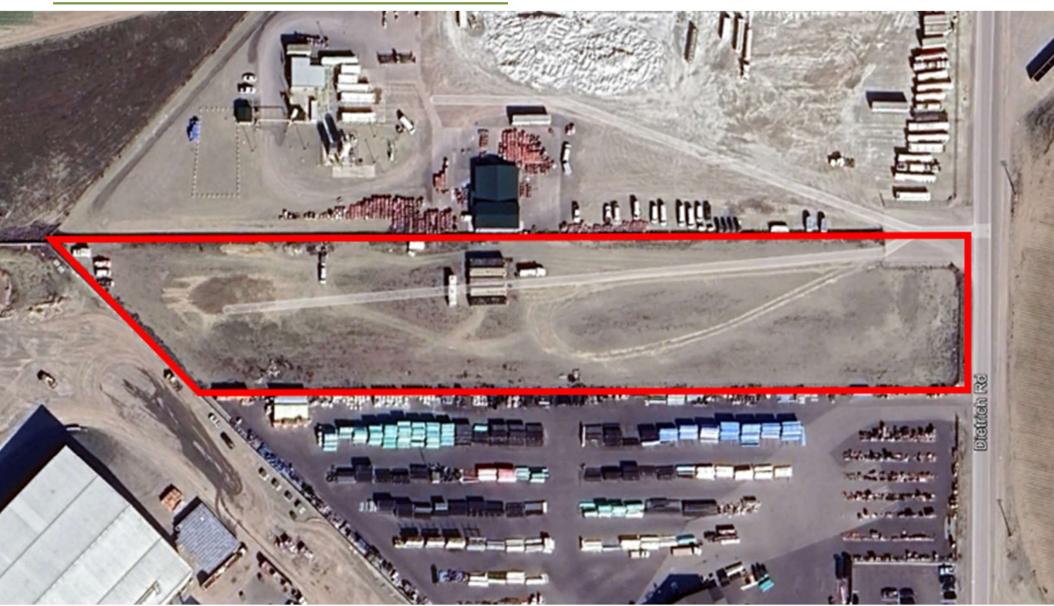

# **AERIAL VIEW**

### **SUMMARY**

For Sale or Lease: 4.20 acres of Light Industrial, graveled and fenced lot located less than a mile from Hwy 12 & Pasco-Kahlotus interchange.