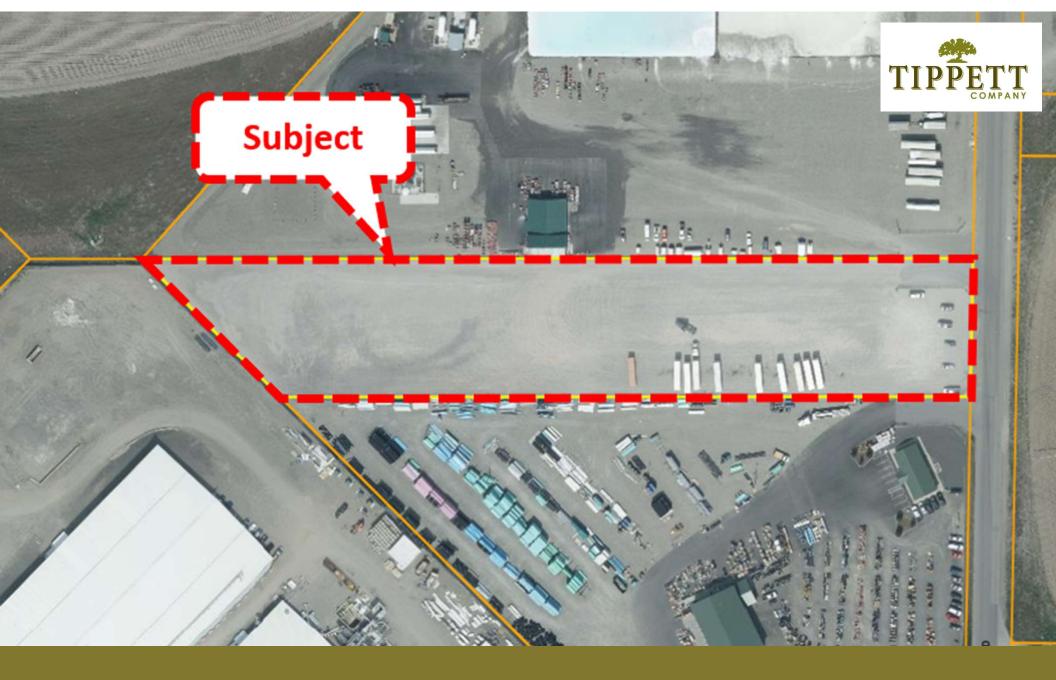

# **AERIAL VIEW**

### **SUMMARY**

For Sale or Lease: 4.20 acres of Light Industrial, graveled and fenced lot located less than a mile from Hwy 12 & Pasco-Kahlotus interchange.