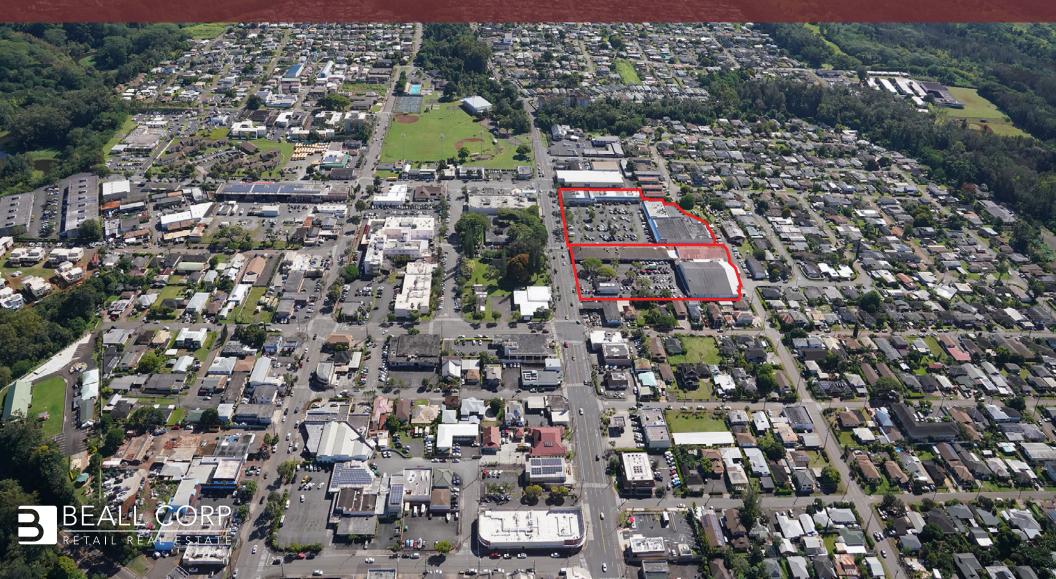

#### PROPERTY OVERVIEW

Wahiawa Town Center is located on California Avenue, consisting of 49,225 square feet and situated on 3.727 acres of land. It is home to Longs Drugs, Central Pacific Bank, Super Cuts and more. Wahiawa Shopping Center is adjacent to Wahiawa Town Center, consisting of 68,831 square feet and situated on 3.223 acres of land. It is home to Foodland, Goodwill, Cricket Wireless, Pizza Hut, Taqueria El Ranchero, and more. The centers receive over 1.7M visits per year\* and are within walking distance from Wahiawa General Hospital, Schofield Barracks, Whitmore Village, Wheeler Army Airfield, as well as a dense residential population.