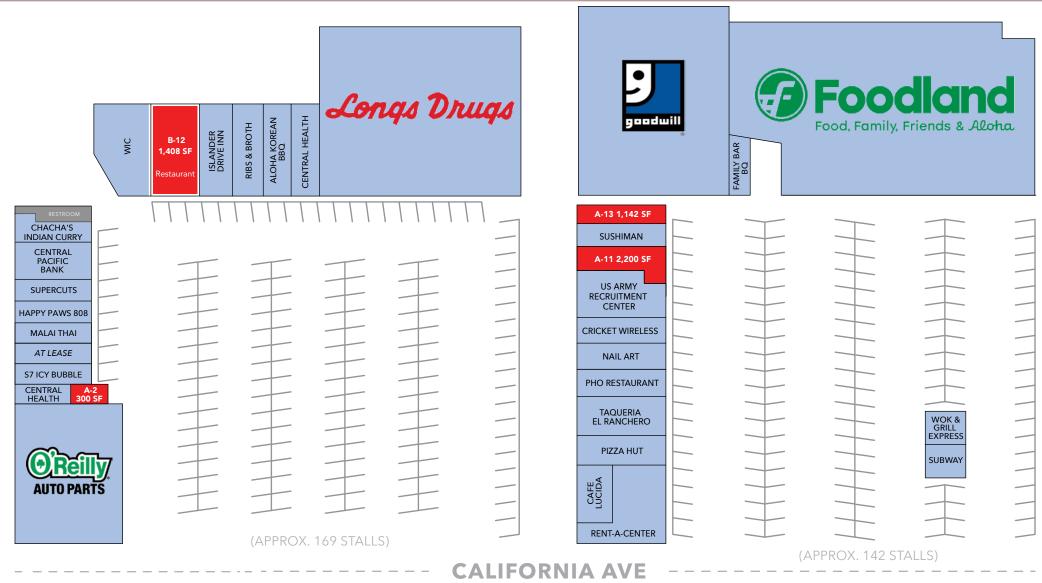

## LEASING DIAGRAM

#### **WAHIAWA TOWN CENTER**

935 CALIFORNIA AVE

#### WAHIAWA SHOPPING CENTER

823 CALIFORNIA AVE

CHRIS YARIS (S), SENIOR VICE PRESIDENT (808) 469-4337
CHRIS@THEBEALLCORPORATION.COM

CATON SMITH (S), ASSOCIATE
(808) 469-4338
CATON@THEBEALLCORPORATION.COM

#### PROPERTY OVERVIEW

Wahiawa Town Center is located on California Avenue, consisting of 49,225 square feet and situated on 3.727 acres of land. It is home to Longs Drugs, Central Pacific Bank, Super Cuts and more. Wahiawa Shopping Center is adjacent to Wahiawa Town Center, consisting of 68,831 square feet and situated on 3.223 acres of land. It is home to Foodland, Goodwill, Cricket Wireless, Pizza Hut, Taqueria El Ranchero, and more. The centers receive over 1.7M visits per year\* and are within walking distance from Wahiawa General Hospital, Schofield Barracks, Whitmore Village, Wheeler Army Airfield, as well as a dense residential population.