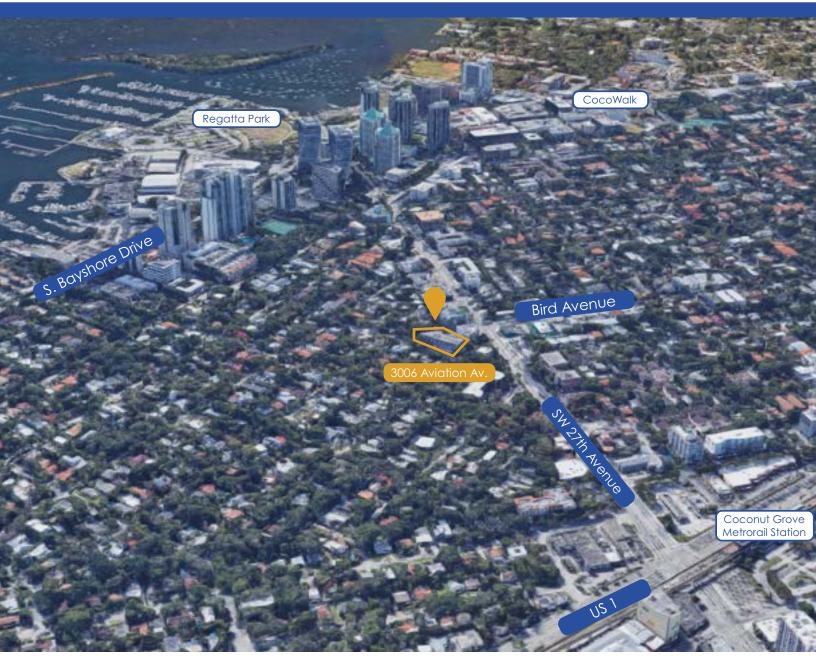

# Best Priced Space in Coconut Grove

OFFICE SPACE - SUITE 3B - 2,800 RSF

3006 Aviation Avenue, Miami, Florida 33133

Rare opportunity to purchase a +/- 2,800 RSF office with all the elements of an efficient, naturally-lit work space with five (5) covered parking spaces. Located only a block away from the intersection of Bird Road and 27th Avenue and equidistant from b U.S.1 (So. Dixie Hwy) and S. Bayshore Drive. Within walking distance of the Coconut Grove Metrorail Station and the upcoming Underline linear park & urban trail. In close proximity CocoWalk, Mayfair, Regatta Park, and multiple new high-end residential and commercial projects. Walkability Score® of 91. Within minutes of Brickell, Downtown, Coral Gables, and Key Biscayne.

### LOCATION