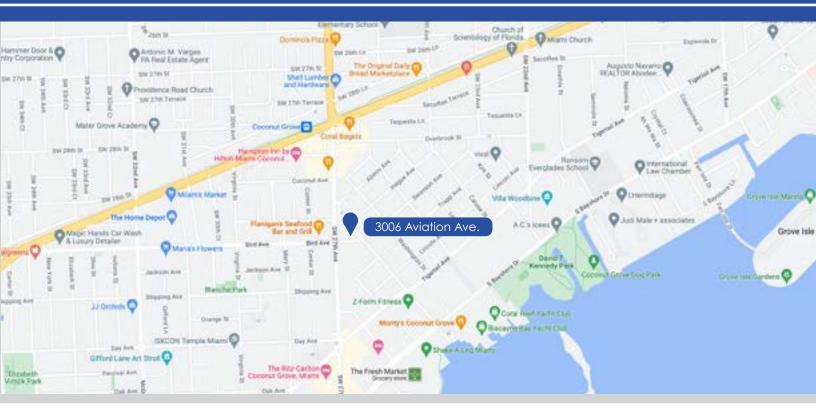

# **RESTAURANTS**

- The Key Club
- Ariete
- Nave
- Bellini at Mr. C
- Mister 01 Pizza
- Planta Queen
- Sadelle's
- Sushi Garage
- B-bistro
- Sweet Green
- Bombay Darbar
- Harry's Pizzeria
- Glass and Vine
- Greenstreet Cafe
- Jaguar Ceviche

- Le Bouchon du Grove
- Lokal Burgers and Beer
- Lulu in the Grove
- Monty's
- Panther Coffee
- Peacock Garden Cafe
- Strada in the Grove
- Taurus Bar
- Sapore di Mare
- Atchana's East West Kitchen
- Farinelli 1937
- Panorama Restaurant
- Paulo Luigi
- Flaningan's
- Salt & Straw Ice Cream

### **BUSINESSES & HOTELS**

- Cocowalk
- Regatta Park
- Florentine Plaza
- Mr. C
- Mayfair Hotel & Spa
- Ritz-Carlton Coconut Grove
- The Mutiny Hotel & Condos
- Hotel Ayra
- The Barnacle Historic Park
- Peacock Park
- Kennedy Park
- Anatomy Fitness

### LOCATION



# **COCONUT GROVE TROLLEY MAP** AREA NEIGHBORHOODS CENTER MILE GARLES COCONUT City Hall Call Broker **Email** SebJuncadella@FairchildPartners.com Call/Text Call Broker Call/Text (786) 390-5927 **Email**

DISCLAIMER: We obtained the information above from sources we believe to be reliable. However, we have not verified its accuracy and make no guarantee, warranty or representation about it. It is submitted subject to the possibility of errors, omissions, change of price, rental or other conditions, prior sale, lease or financing or withdraw without notice. We include projections, opinions, assumptions or estimates for example only, and they may not represent current or future performance of the property.