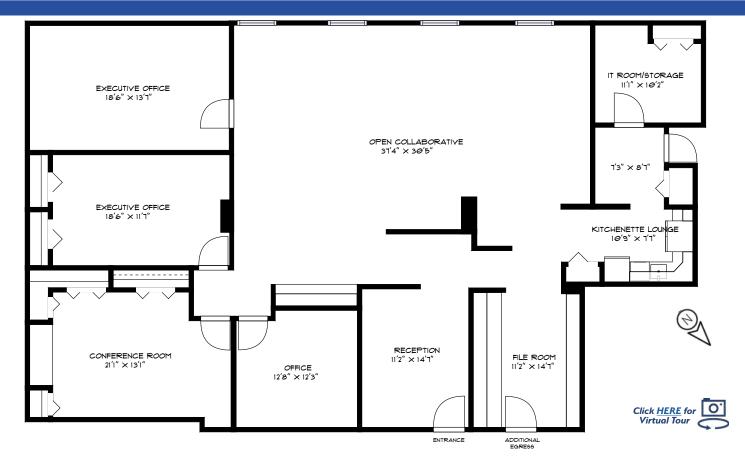

aturally-lit work space with five (5) covered parking spaces. Located only a block away from the intersection of Bird Road and 27th Avenue and equidistant from b U.S.1 (So. Dixie Hwy) and S. Bayshore Drive. Within walking distance of the Coconut Grove Metrorail Station and the upcoming Underline linear park & urban trail. In close proximity CocoWalk, Mayfair, Regatta Park, and multiple new high-end residential and commercial projects. Walkability Score® of 91. Within minutes of Brickell, Downtown, Coral Gables, and Key Biscayne.

Coconut Grove, with its quintessential charming and historic urban character, enjoys the presence of award-winning schools at every level, gourmet restaurants, retail stores, top-tier medical facilities and recreational parks





## FLOOR PLAN & INTERIOR IMAGES











## INTERIOR & EXTERIOR IMAGES

















### **AMENITIES**



### **SURROUNDING AMENITIES**

### **RESTAURANTS**

- The Key Club
- Ariete
- Nave
- Bellini at Mr. C
- Mister 01 Pizza
- Planta Queen
- Sadelle's
- Sushi Garage
- B-bistro
- Sweet Green
- Bombay Darbar
- Harry's Pizzeria
- Glass and Vine
- Greenstreet Cafe
- Jaguar Ceviche

- Le Bouchon du Grove
- Lokal Burgers and Beer
- Lulu in the Grove
- Monty's
- Panther Coffee
- Peacock Garden Cafe
- Strada in the Grove
- Taurus Bar
- Sapore di Mare
- Atchana's East West Kitchen
- Farinelli 1937
- Panorama Restaurant
- Paulo Luigi
- Flaningan's
- Salt & Straw Ice Cream

### **BUSINESSES & HOTELS**

- Cocowalk
- Regatta Park
- Florentine Plaza
- Mr. C
- Mayfair Hotel & Spa
- Ritz-Carlton Coconut Grove
- The Mutiny Hotel & C