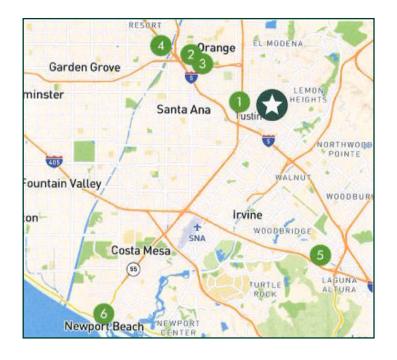

| Distance to Major Hospitals         |            |  |
|-------------------------------------|------------|--|
| Orange County Global Medical Center | 2.02 Miles |  |
| СНОС                                | 5.07 Miles |  |
| St. Joseph Hospital                 | 5.32 Miles |  |
| UCI Medical Center                  | 6.32 Miles |  |