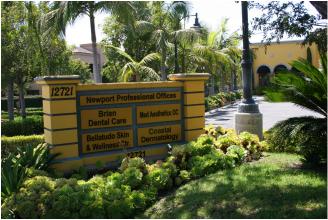

## **Property Features**

- + One-story Freestanding Medical Building
- + Highly Upgraded Medical Suite
- + Tuscan style featuring arched doorway and windows and extensive architectural detail
- + Dramatic lobby entrance with gorgous travertine flooring, chandelier, columns, fcrown molding, and coffered ceiling
- + Beautiful ambiance and extgensive attention to detail
- + Prestigious Newport Avneue location
- + Surrounded by high-end housing communities
- + Easy access to 5 & 55 freeways
- + Monument signage available