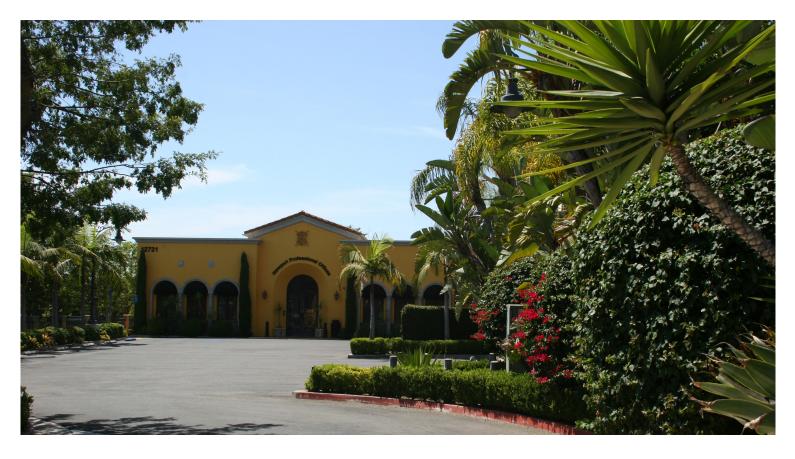

### **Newport Professional Offices**

## **Property Features**

- + One-story Freestanding Medical Building
- + Highly Upgraded Medical Suite
- + Tuscan style featuring arched doorway and windows and extensive architectural detail
- + Dramatic lobby entrance with gorgous travertine flooring, chandelier, columns, fcrown molding, and coffered ceiling
- + Beautiful ambiance and extgensive attention to detail
- + Prestigious Newport Avneue location
- + Surrounded by high-end housing communities
- + Easy access to 5 & 55 freeways
- + Monument signage available