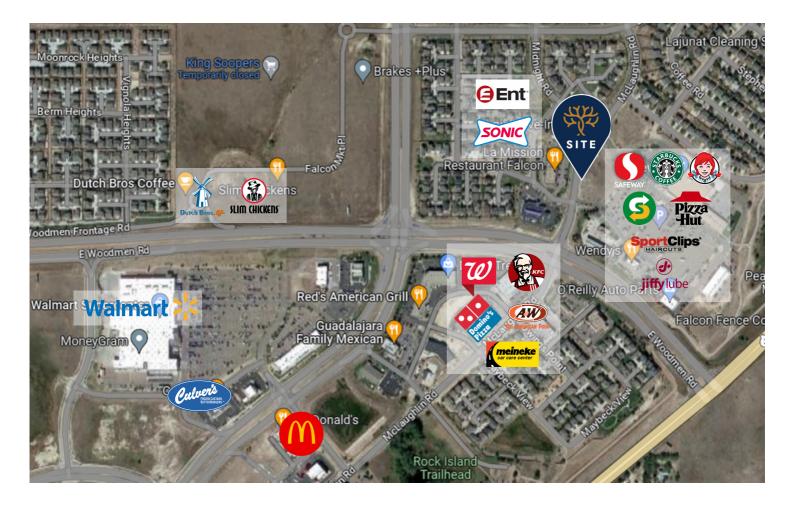

## PROPERTY overview

1.63 AC Pad Site available for sale. This site is perfectly positioned at the entrance to Safeway Shopping Center and near the bustling corner of Woodmen Rd. and McLaughlin Rd. The location is anchored by national retailers like Safeway, Pizza Hut, Wendy's and Subway.

#### Traffic Counts E. Woodmen Rd & Foxtail Meadow Ln: 18,316 VPD (2022 Est.)

Information contained herein, while not guaranteed, is from sources we believe reliable. Price, terms and conditions are subject to change without notice. Thrive Commercial Partners acting as Landlord's/Seller's Agent: A Landlord's/Seller's agent works solely on behalf of the Landlord/Seller to promote the interests of the Landlord/Seller with the utmost good faith, loyalty and fidelity. The agent negotiates on behalf of and acts as the advocate for the Landlord/Seller.