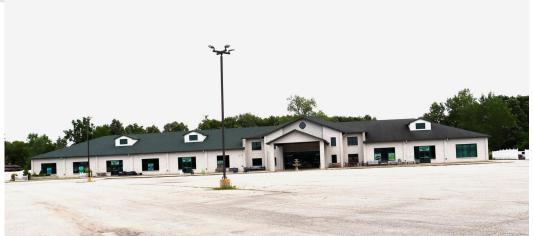

# US RT 30 RETAIL Space

### **FOR SALE**

410 E Lincoln Hwy / RT 30 Schererville, IN 46375

#### PROPERTY OVERVIEW

26,000 +/- SF of Retail Space **US Highway Frontage** Ceiling Heights from 12'10" to 19 ft **Large Foyer with Covered Entrance** Low Indiana Taxes & Low Workman's Compensation very attractive to Chicago **Buyers both Residential a & Commercial** Price \$4,900,000.00

#### **DETAILS**

Acres: 6.1 Land Sf 261,360

**Dimensions** Per Survey

**Zoned**: C-3 Highway Commercial

Real Estate Tax :2023 Pay 2024 \$46,511.00

Or \$1.79 sf based on building size **FEATURES:** 

- Fully Sprinkled