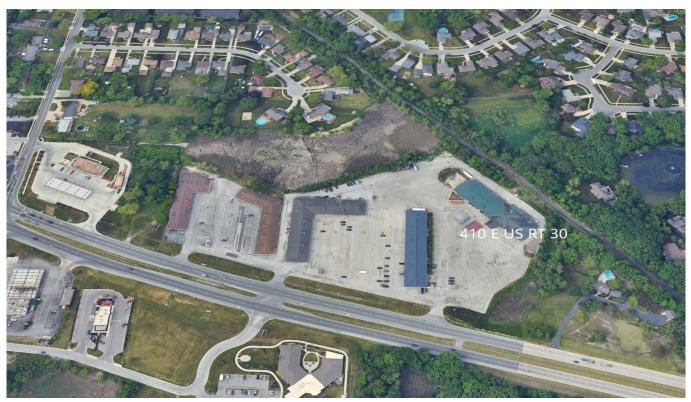

#### PROPERTY OVERVIEW

26,000 +/- SF of Retail Space **US Highway Frontage** Ceiling Heights from 12'10" to 19 ft **Large Foyer with Covered Entrance** Low Indiana Taxes & Low Workman's Compensation very attractive to Chicago **Buyers both Residential a & Commercial** Price \$4,900,000.00

#### **DETAILS**

Acres: 6.1 Land Sf 261,360

**Dimensions** Per Survey

**Zoned**: C-3 Highway Commercial

Real Estate Tax :2023 Pay 2024 \$46,511.00

Or \$1.79 sf based on building size **FEATURES:** 

- Fully Sprinkled

- Large Paved Yard front & rear

- Parking for 240 cars

- Free standing signage

#### **AREA DESCRIPTION:**

60 minutes SE of Chicago 15 minutes to I-80. Lots of new residential & commercial development.