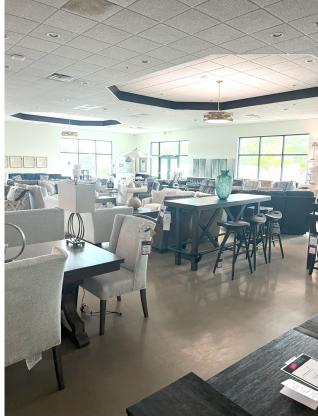

#### PROPERTY OVERVIEW

26,000 +/- SF of Retail Space **US Highway Frontage** Ceiling Heights from 12'10" to 19 ft **Large Foyer with Covered Entrance** Low Indiana Taxes & Low Workman's Compensation very attractive to Chicago **Buyers both Residential a & Commercial** Price \$4,900,000.00