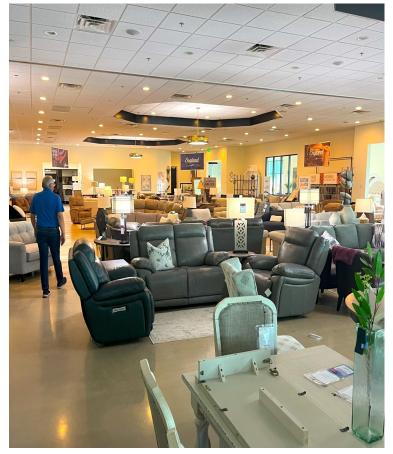

#### PROPERTY OVERVIEW

26,000 +/- SF of Retail Space **US Highway Frontage** Ceiling Heights from 12'10" to 19 ft **Large Foyer with Covered Entrance** Low Indiana Taxes & Low Workman's Compensation very attractive to Chicago **Buyers both Residential a & Commercial** Price \$4,900,000.00