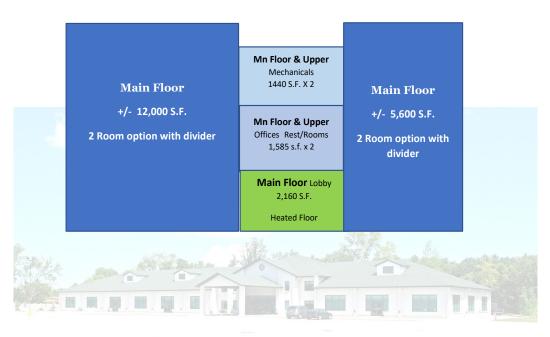

#### PROPERTY OVERVIEW

26,000 +/- SF of Retail Space **US Highway Frontage** Ceiling Heights from 12'10" to 19 ft **Large Foyer with Covered Entrance** Low Indiana Taxes & Low Workman's Compensation very attractive to Chicago **Buyers both Residential a & Commercial** Price \$4,900,000.00

### 410 E Highway 30 Schererville IN. 46375

- 26,000 +/- S.F. Bldg.
- 6 +/- Acres
- Large Paved Parking Lot.
- Heated Lobby Floor & Ext Sidewalks
- Patio / 2 Gazebos
- Ceiling heights of 12'10" to 19"
- Traffic Counts of 40,000+
- Clean Phase 1 Dated June 2022