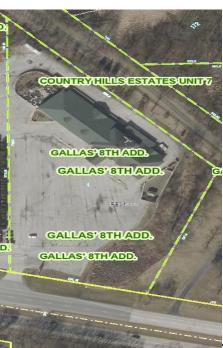

#### **DETAILS**

Acres: 6.1 Land Sf 261,360

**Dimensions** Per Survey

**Zoned**: C-3 Highway Commercial

Real Estate Tax :2023 Pay 2024 \$46,511.00

Or \$1.79 sf based on building size **FEATURES:** 

- Fully Sprinkled