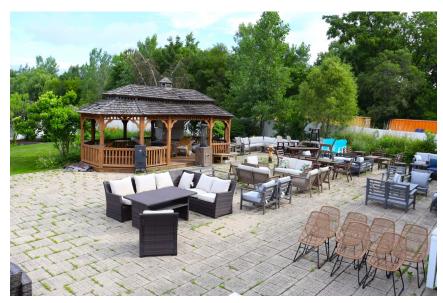

# US RT 30 RETAIL Space

FOR SALE

410 E Lincoln Hwy / RT 30 Schererville, IN 46375

West Side of Building Court Yard

Ken Peach ken.peach@aol.com

Cell 708-764-2890

**Coldwell Banker Commercial** 833 W Lincoln Hwy Suite E 340

### 410 E Highway 30 Schererville IN. 46375

- 26,000 +/- S.F. Bldg.
- 6 +/- Acres
- Large Paved Parking Lot.
- Heated Lobby Floor & Ext Sidewalks
- Patio / 2 Gazebos
- Ceiling heights of 12'10" to 19"
- Traffic Counts of 40,000+
- Clean Phase 1 Dated June 2022