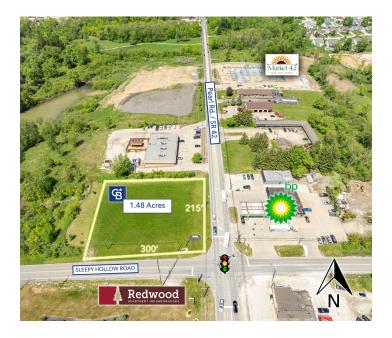

## **1.48 ACRES DEVELOPMENT OPPORTUNITY**

Brunswick, OH 44212

#### PROPERTY INFORMATION

| Sale Price                     | \$825,000                               |
|--------------------------------|-----------------------------------------|
| Property Type                  | Land                                    |
| APN                            | Medina County Parcel 001-02C-18-<br>008 |
| Lot Size                       | 1.48 Acres                              |
| Pearl Road Frontage            | 215'                                    |
| Sleepy Hollow Road<br>Frontage | 300'                                    |
|                                |                                         |

#### LOCATION HIGHLIGHTS

- New Redwood housing development on approx. 33 Acre parcel at Southwest corner of Pearl & Sleepy Hollow Roads - 103 Homes
- DREES development constructing 77 homes approximately 0.5 miles North
- Market 42 to the North is a 9 acre development including: 9 unit cluster of paired villas, 30+ vendor farmer's market, and food hall with a bar, local brewery, and restaurants - Now under construction
- Commercial vacant land located in the Northwest corner of Sleepy Hollow & Pearl Roads
- 7 minute drive to the Southeast I-71 Interchange at Weymouth Rd., Medina, OH
- 10 minute drive to I-71 Interchange at SR 303, Brunswick, OH to the Northeast, 22 minute drive to Cleveland Hopkins International Airport
- 12,000 VPD on Pearl Road North
- 4,200 VPD on Sleepy Hollow Road East