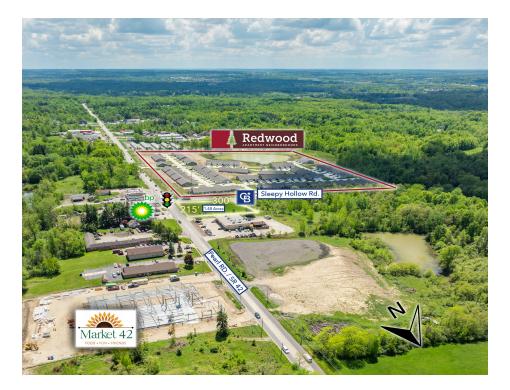

#### PROPERTY INFORMATION

| Sale Price                     | \$825,000                               |
|--------------------------------|-----------------------------------------|
| Property Type                  | Land                                    |
| APN                            | Medina County Parcel 001-02C-18-<br>008 |
| Lot Size                       | 1.48 Acres                              |
| Pearl Road Frontage            | 215'                                    |
| Sleepy Hollow Road<br>Frontage | 300'                                    |
|                                |                                         |

#### LOCATION HIGHLIGHTS

- New Redwood housing development on approx. 33 Acre parcel at Southwest corner of Pearl & Sleepy Hollow Roads - 103 Homes
- DREES development constructing 77 homes approximately 0.5 miles North
- Market 42 to the North is a 9 acre development including: 9 unit cluster of paired villas, 30+ vendor farmer's market, and food hall with a bar, local brewery, and restaurants - Now under construction
- Commercial vacant land located in the Northwest corner of Sleepy Hollow & Pearl Roads
- 7 minute drive to the Southeast I-71 Interchange at Weymouth Rd., Medina, OH
- 10 minute drive to I-71 Interchange at SR 303, Brunswick, OH to the Northeast, 22 minute drive to Cleveland Hopkins International Airport
- 12,000 VPD on Pearl Road North
- 4,200 VPD on Sleepy Hollow Road East