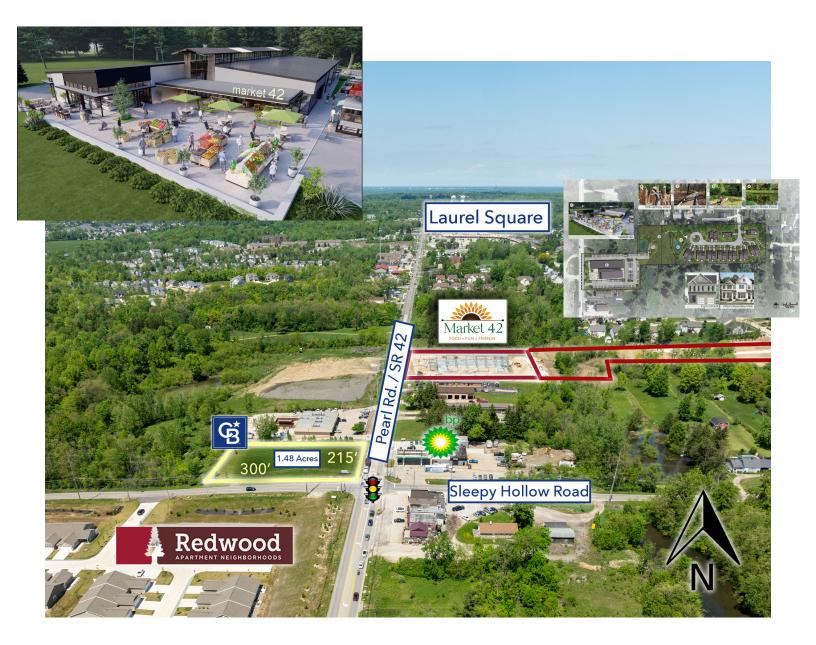

#### LOCATION HIGHLIGHTS

- New Redwood housing development on approx. 33 Acre parcel at Southwest corner of Pearl & Sleepy Hollow Roads - 103 Homes
- DREES development constructing 77 homes approximately 0.5 miles North
- Market 42 to the North is a 9 acre development including: 9 unit cluster of paired villas, 30+ vendor farmer's market, and food hall with a bar, local brewery, and restaurants - Now under construction
- Commercial vacant land located in the Northwest corner of Sleepy Hollow & Pearl Roads
- 7 minute drive to the Southeast I-71 Interchange at Weymouth Rd., Medina, OH
- 10 minute drive to I-71 Interchange at SR 303, Brunswick, OH to the Northeast, 22 minute drive to Cleveland Hopkins International Airport
- 12,000 VPD on Pearl Road North
- 4,200 VPD on Sleepy Hollow Road East

## Ask about Annexation to the City of Brunswick and Available Tax Abatement