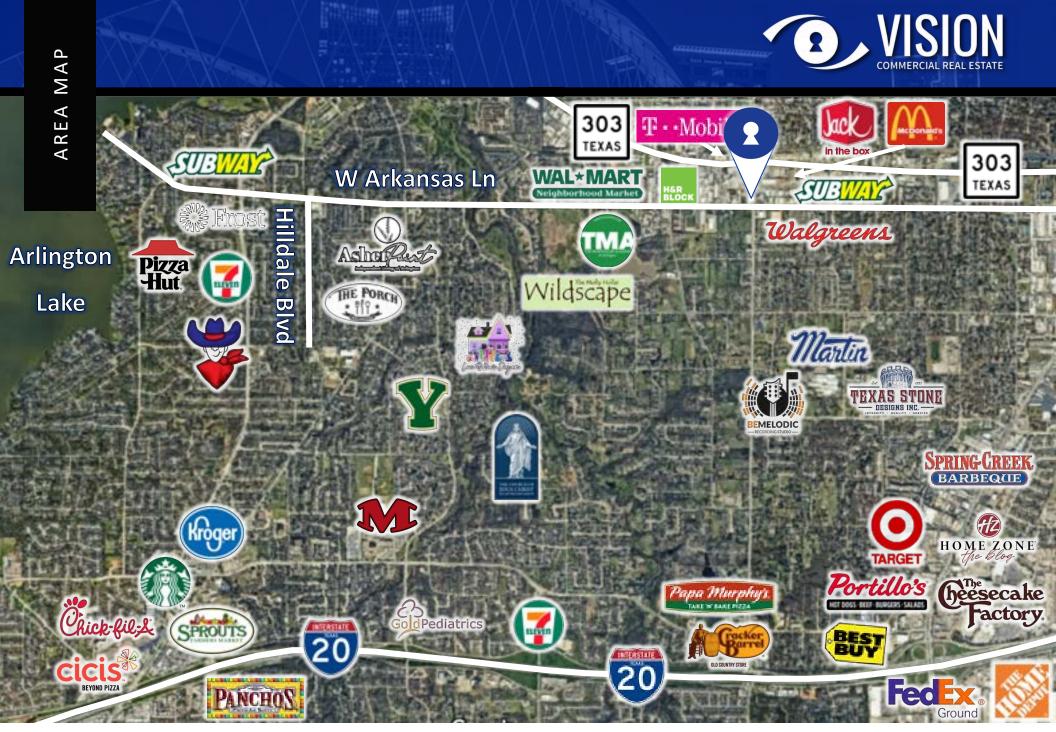

| 2 MILE   | 3 MILE   | 5 MILE   |
|--------------------|----------|----------|----------|----------|
| POPULATION         | 9,955    | 47,779   | 109,114  | 313,513  |
| DAYTIME POPULATION | 13,268   | 46,687   | 117,408  | 299,265  |
| AVG HH INCOME      | \$92,434 | \$95,052 | \$90,321 | \$89,481 |
| *****************  |          |          |          |          |

\*STDB.com 2024

# TRAFFIC COUNT



The data contained herein, including all retail maps, site plans, floorplans, and surveys, were obtained from sources deemed to be reliable, but in no way warranted by Vision Commercial RE DFW, LLC. The property is offered subject to errors, omissions, change in property boundary, price and or terms, or removal from the market without notice.



**B**, VISI

IN



## 2218 S Bowen Rd | 2



## Google Maps

The data contained herein, including all retail maps, site plans, floorplans, and surveys, were obtained from sources deemed to be reliable, but in no way warranted by Vision Commercial RE DFW, LLC. The property is offered subject to errors, omissions, change in property boundary, price and or terms, or removal from the market without notice.



2218 S Bowen Rd | 3



## Google Maps

The data contained herein, including all retail maps, site plans, floorplans, and surveys, were obtained from sources deemed to be reliable, but in no way warranted by Vision Commercial RE DFW, LLC. The property is offered subject to errors, omissions, change in property boundary, price and or terms, or removal from the market without notice.



2218 S Bowen Rd | 4



# S Bowen Rd

| Fill Fri