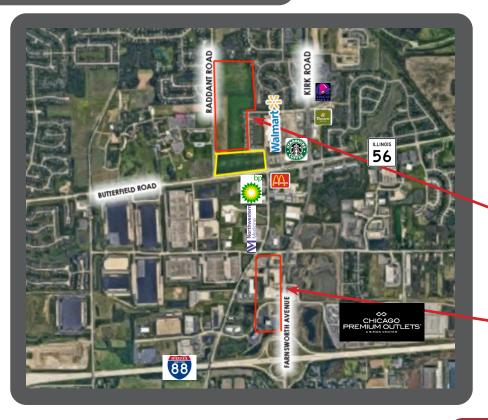

## 3 S RADDANT ROAD RADDANT & BUTTERFIELD AURORA, ILLINOIS

# COMMERCIAL DEVELOPMENT OPPORTUNITY

13.22+ ACRES

Future Residential Development

Future Site of Aurora
Hollywood Casino

### UNDEVELOPED CORNER OF RADDANT AND BUTTERFIELD ROAD!

- 13.22+ acres of undeveloped land in Aurora
- Over 17,000 Vehicles per Day
- Superior Location near I-88 and Route 56
- Located in the Batavia School District
- Two signaled intersections
- Near existing Commercial, Retail and Residential developments.