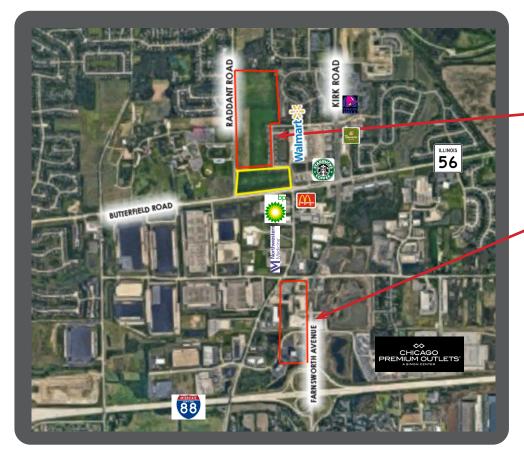

### 3 S RADDANT ROAD RADDANT & BUTTERFIELD AURORA, ILLINOIS

Future Residential Development

Future Site of Aurora
Hollywood Casino

- Lot is Surrounded By National Retailers Including: Walmart, Starbucks, McDonalds, Panera, Chicago Preimium Outlets, & Many More
- Easy Access to I-88 and Geneva & Aurora Metra Stations
- Located within Batavia Public School District