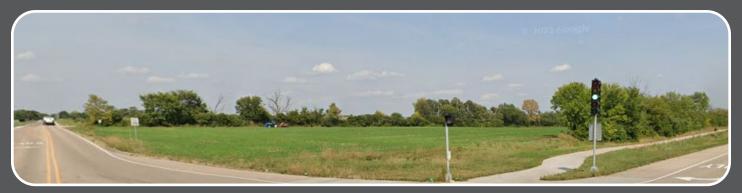

## 3 S RADDANT ROAD RADDANT & BUTTERFIELD AURORA, ILLINOIS

# COMMERCIAL DEVELOPMENT OPPORTUNITY

13.22+ ACRES

Future Residential Development

Future Site of Aurora
Hollywood Casino

### UNDEVELOPED CORNER OF RADDANT AND BUTTERFIELD ROAD!

- 13.22+ acres of undeveloped land in Aurora
- Over 17,000 Vehicles per Day
- Superior Location near I-88 and Route 56
- Located in the Batavia School District
- Two signaled intersections
- Near existing Commercial, Retail and Residential developments.

### 3 S RADDANT ROAD RADDANT & BUTTERFIELD AURORA, ILLINOIS

Future Residential Development

Future Site of Aurora
Hollywood Casino

- Lot is Surrounded By National Retailers Including: Walmart, Starbucks, McDonalds, Panera, Chicago Preimium Outlets, & Many More
- Easy Access to I-88 and Geneva & Aurora Metra Stations
- Located within Batavia Public School District