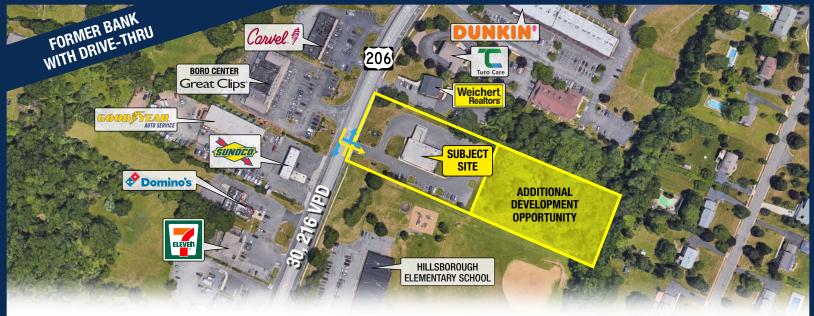

#### Availabilities

• +/-4,652 SF with Drive-Thru or up to 3.2 Acres for Redevelopment

### **Traffic Count**

• +/- 30,216 VPD

### Site Description

- Former bank building with drive-thru for lease, or a 3.2-acre redevelopment opportunity to be located in the heart of the Hillsborough retail corridor along Route 206
- Positioned along Route 206 (the main thoroughfare within Somerset County) running through the major Hillsborough retail corridor with heavy vehicular traffic and successful long-standing national, regional and local retailers
- Dense market pulling from vast area of surrounding towns with a residential population of approximately 81,000 people and strong median incomes of approximately \$154,000 within 3 miles
- High visibility and strong pylon signage with ingress and egress along Route 206, including a dedicated turn lane allowing for full-access entering and exiting the site