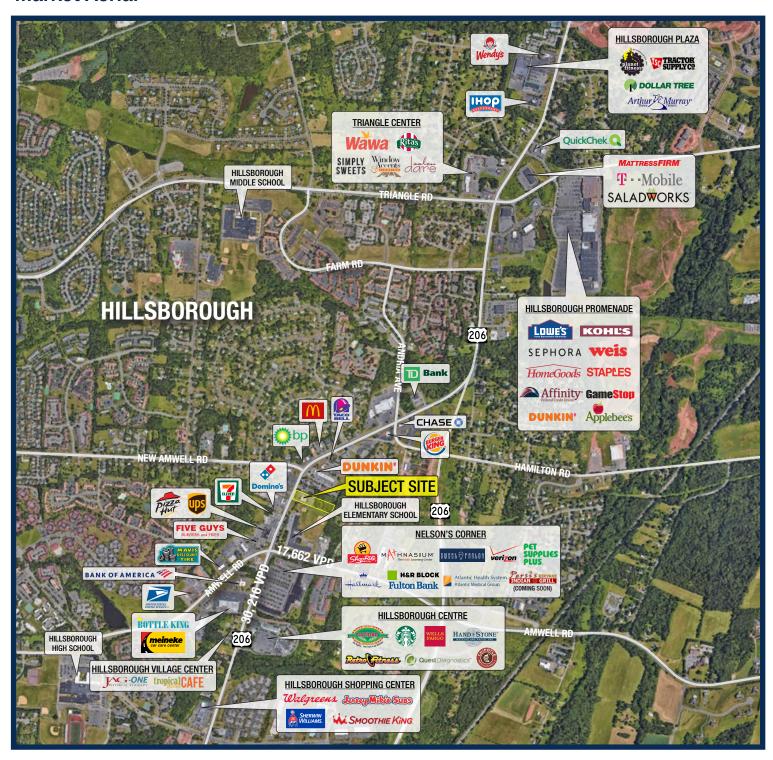

strong median incomes of approximately \$154,000 within 3 miles
- High visibility and strong pylon signage with ingress and egress along Route 206, including a dedicated turn lane allowing for full-access entering and exiting the site

### **Demographics**

| Radius | Population | <b>Total Daytime Population</b> | Median HH Income |
|--------|------------|---------------------------------|------------------|
| 1 Mile | 10,965     | 10,482                          | \$124,673        |
| 3 Mile | 38,238     | 33,362                          | \$154,302        |
| 5 Mile | 93,304     | 82,657                          | \$143,535        |

#### **Retail for Lease - Contact**

Gregg Medvin Ph. 732-724-3962 gregg@piersonre.com



# 425 Route 206

Hillsborough, New Jersey

### **Market Aerial**



### **Retail for Lease - Contact**

Gregg Medvin Ph. 732-724-3962 gregg@piersonre.com



© Pierson Commercial Real Estate LLC. This information has been obtained from sources believed reliable. We have not verified it and make no guarantee, warranty or representation about it. Any renderings, projections, opinions, assumptions or estimates used are for example only and do not represent the current or future performance of the property. You and your advisors should conduct a careful, independent investigation of the property to determine to your satisfaction the suitability of the property for your needs.

# 425 Route 206

Hillsborough, New Jersey

# **State Map**



### **Live View**



### **Retail for Lease - Contact**

Gregg Medvin Ph. 732-724-3962 gregg@piersonre.com



© Pierson Com