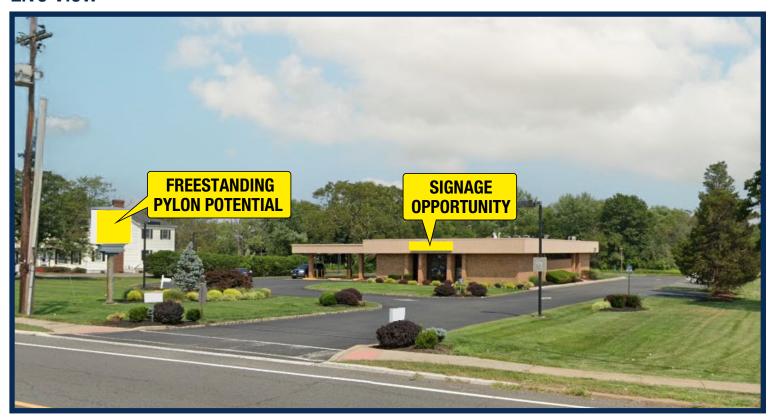

### **Live View**

### Site Description

- Former bank building with drive-thru for lease, or a 3.2-acre redevelopment opportunity to be located in the heart of the Hillsborough retail corridor along Route 206
- Positioned along Route 206 (the main thoroughfare within Somerset County) running through the major Hillsborough retail corridor with heavy vehicular traffic and successful long-standing national, regional and local retailers
- Dense market pulling from vast area of surrounding towns with a residential population of approximately 81,000 people and strong median incomes of approximately \$154,000 within 3 miles
- High visibility and strong pylon signage with ingress and egress along Route 206, including a dedicated turn lane allowing for full-access entering and exiting the site