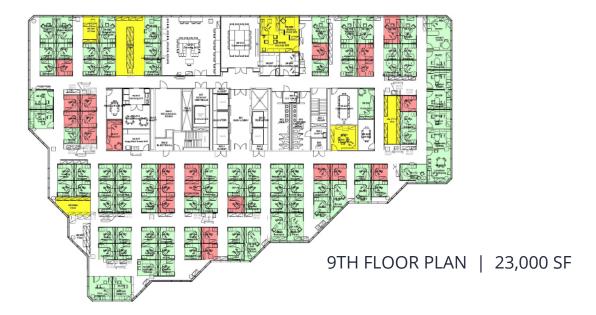

# Metro Center

**Metro Center** is a signature, twelve-story, Class A office property that is considered one of the premier corporate addresses within the Central Business District of Hartford. This architecturally distinguished mid-rise office tower is prominently located at the corner of Church and High Streets, with excellent visibility and superior access to regional highways. This property currently features top-quality tenants that include Lincoln Financial Group, the Connecticut Business and Industry Association (CBIA) and accounting firm Cohn Reznick.