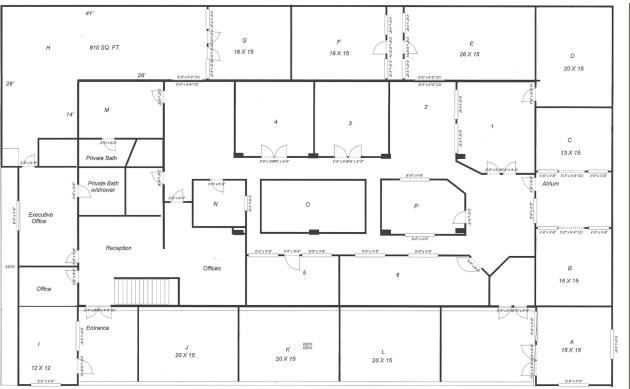

## LAYOUT & DEMOGRAPHICS

- STANDALONE BUILDING COMING AVAILABLE FOR LEASE DECEMBER 1<sup>ST</sup>, 2023.
- 50 PARKING SPACES & PYLON SIGNAGE INCLUDED.
- GREAT VISIBILITY AND INTERIOR LAYOUT FOR A POTENTIAL RESTAURANT USER WITH COVERED OUTDOOR SEATING CAPABILITY.
- BUILDING LOCATED 0.3 MILES (1 MIN DRIVE) WEST FROM INTERSTATE 44 AND 10.9 MILES (16 MIN DRIVE) EAST FROM WASHINGTON MISSOURI.
- GROWING SURROUNDING
  COMMUNITY WITH 112 RENTAL
  HOMES FULLY LEASED ACROSS THE
  STREET FROM PROPERTY.
- BUILDING HAS ADDITIONAL BASEMENT STORAGE WITH ROLL UP GARAGE FOR DELIVERIES.
- ADDITIONAL LAND COULD BE PROVIDED ADJACENT TO THE PROPERTY.
- CALL BROKER FOR DETAILS