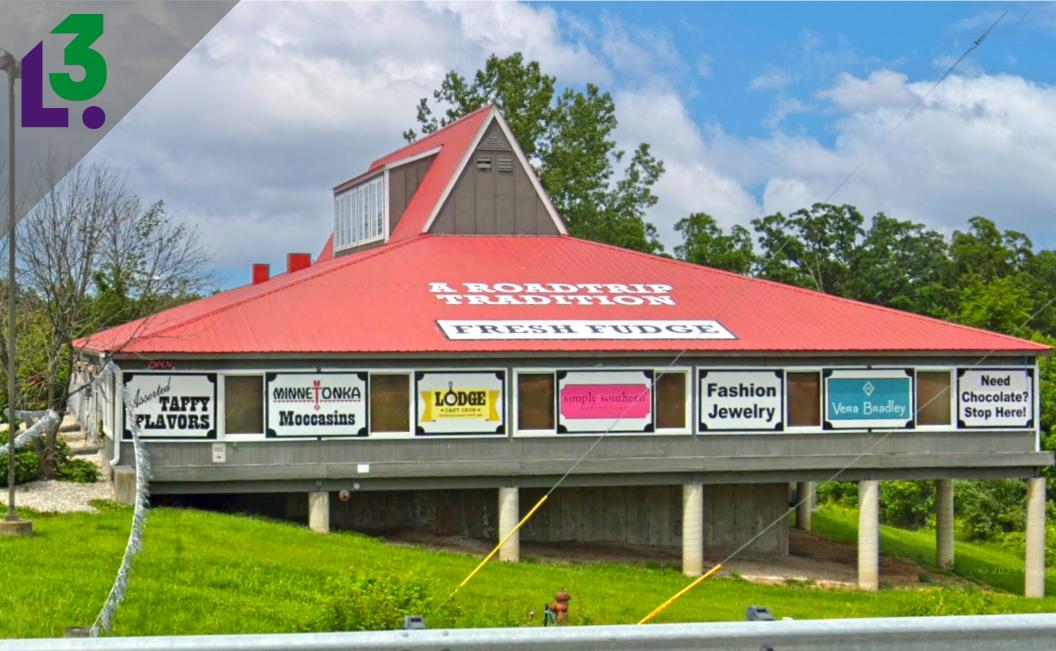

#### **3375 MO-100** VILLA RIDGE. MO 63089

7.000 SQUARE FOOT STANDALONE BUILDING AVAILABLE FOR LEASE DECEMBER 1, 2023

101

- STANDALONE BUILDING COMING AVAILABLE FOR LEASE DECEMBER 1<sup>ST</sup>, 2023.
- 50 PARKING SPACES & PYLON SIGNAGE INCLUDED.
- GREAT VISIBILITY AND INTERIOR LAYOUT FOR A POTENTIAL RESTAURANT USER WITH COVERED OUTDOOR SEATING CAPABILITY.
- BUILDING LOCATED 0.3 MILES (1 MIN DRIVE) WEST FROM INTERSTATE 44 AND 10.9 MILES (16 MIN DRIVE) EAST FROM WASHINGTON MISSOURI.
- GROWING SURROUNDING
  COMMUNITY WITH 112 RENTAL
  HOMES FULLY LEASED ACROSS THE
  STREET FROM PROPERTY.
- BUILDING HAS ADDITIONAL BASEMENT STORAGE WITH ROLL UP GARAGE FOR DELIVERIES.
- ADDITIONAL LAND COULD BE PROVIDED ADJACENT TO THE PROPERTY.
- CALL BROKER FOR DETAILS