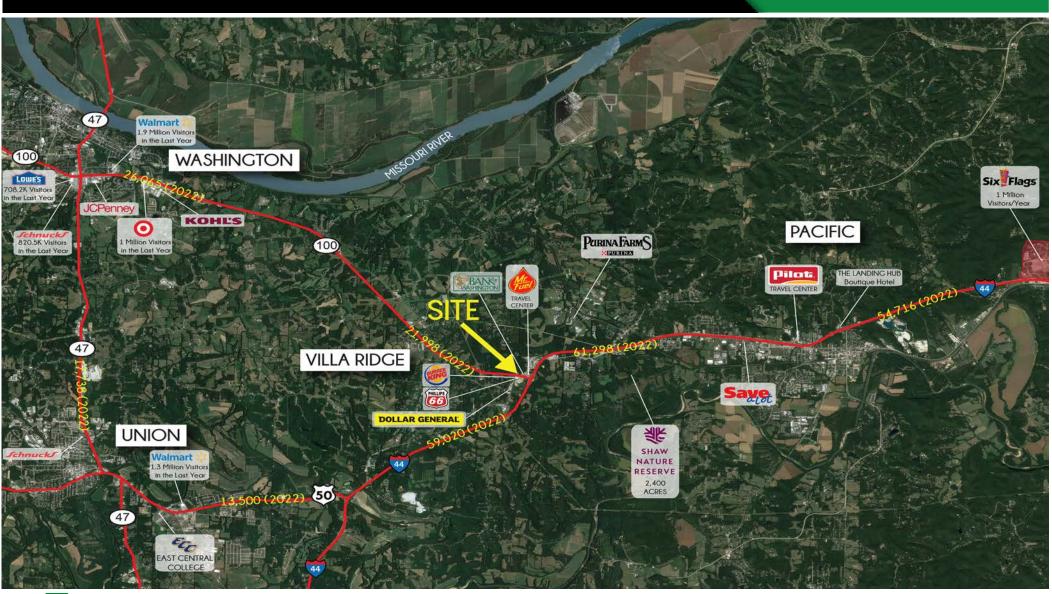

### MARKET AERIAL

PLEASE CONTACT:L³ CORPORATIONCRAIG WIELANSKYALANA MOYLAN314.282.9832 (DIRECT)314.282.9830 (DIRECT)314.308.0464 (MOBILE)314.495.5013 (MOBILE)

ALANA@L3CORP.NET

CRAIG@L3CORP.NET

The information in this flyer has been obtained from sources believed reliable. While we do not doubt its accuracy, we have not verified it and make no guarantee about it. It is your responsibility to independently confirm its accuracy and completeness. Any projections, opinions, assumptions or estimates used are for example only and do not represent the current or future performance of the property. The value of this transaction to you depends on tax and other factors which should be evaluated by your tax, financial and legal advisors. You and your advisors should conduct a careful, independent investigation of the property to determine to your satisfaction the suitability of the property for your needs.

- STANDALONE BUILDING COMING AVAILABLE FOR LEASE DECEMBER 1<sup>ST</sup>, 2023.
- 50 PARKING SPACES & PYLON SIGNAGE INCLUDED.
- GREAT VISIBILITY AND INTERIOR LAYOUT FOR A POTENTIAL RESTAURANT USER WITH COVERED OUTDOOR SEATING CAPABILITY.
- BUILDING LOCATED 0.3 MILES (1 MIN DRIVE) WEST FROM INTERSTATE 44 AND 10.9 MILES (16 MIN DRIVE) EAST FROM WASHINGTON MISSOURI.
- GROWING SURROUNDING
  COMMUNITY WITH 112 RENTAL
  HOMES FULLY LEASED ACROSS THE
  STREET FROM PROPERTY.
- BUILDING HAS ADDITIONAL BASEMENT STORAGE WITH ROLL UP GARAGE FOR DELIVERIES.
- ADDITIONAL LAND COULD BE PROVIDED ADJACENT TO THE PROPERTY.
- CALL BROKER FOR DETAILS