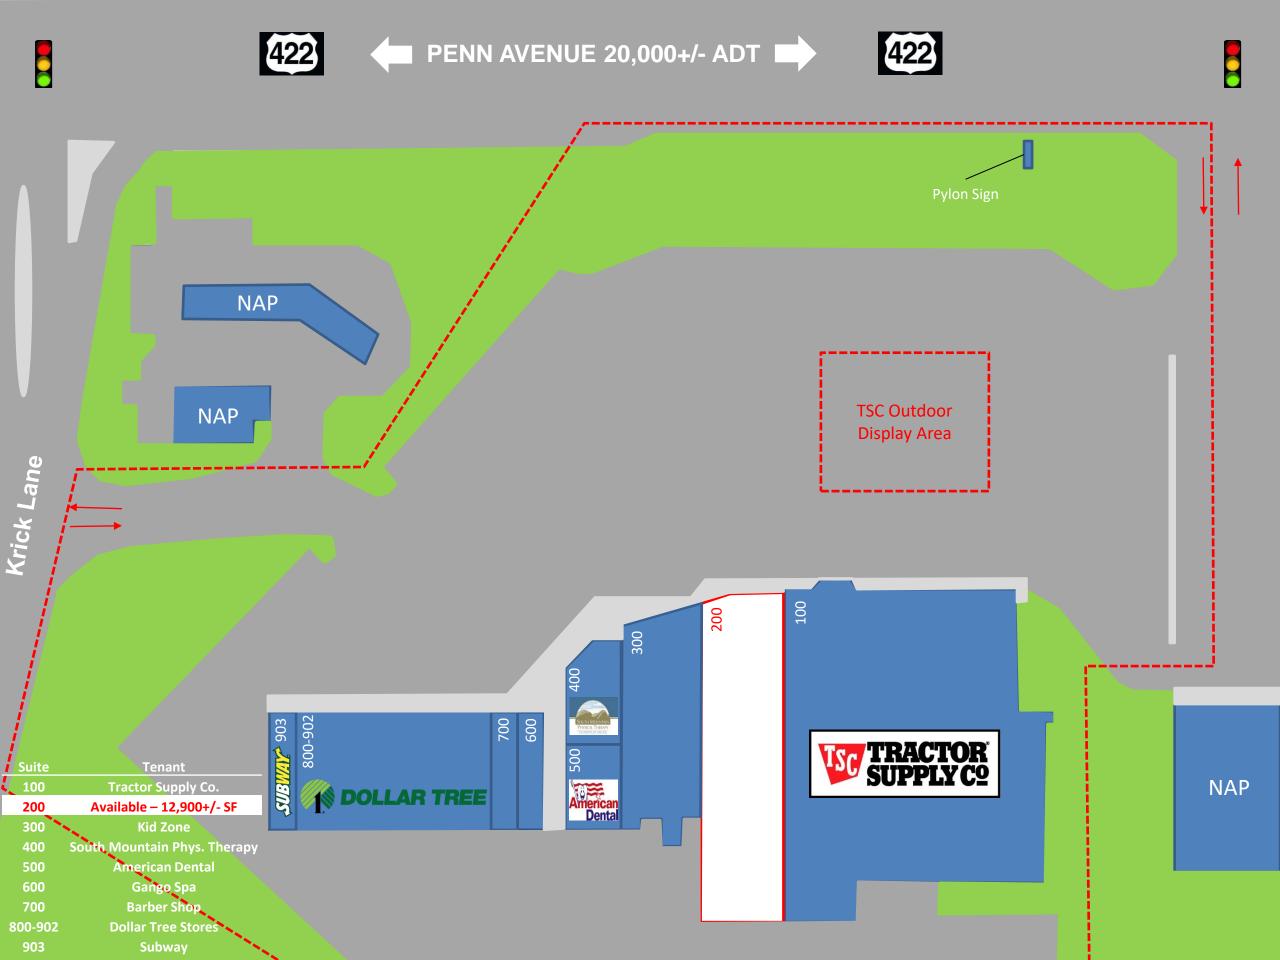

## SINKING SPRING PLAZA

**4750 PENN AVENUE, SINKING SPRING, PA 19608** 

12,900+/- SF AVAILABLE FOR LEASE

## PROPERTY HIGHLIGHTS

- Sinking Spring Plaza is a 74,000+/- SF, multitenant retail shopping center located in the heart of the Sinking Spring, PA area.
- Located at the intersection of Penn Avenue (Route 422) and Krick Lane, the Center benefits from two (2) signalized lights, making for convenient ingress and egress.
- Major area retailers include Fecera's Furniture, Redner's Market, Rite Aid and Wine & Spirits, Ace Hardware, Starbucks, Sheetz, Popeyes and Members 1<sup>st</sup> Credit Union.
- Current tenants include: Subway, South Mountain Physical Therapy, American Dental, Barber Shop & Kid Zone.
- In-Line retail space available adjacent to Tractor Supply. <u>CAN BE SUB-DIVIDED.</u>