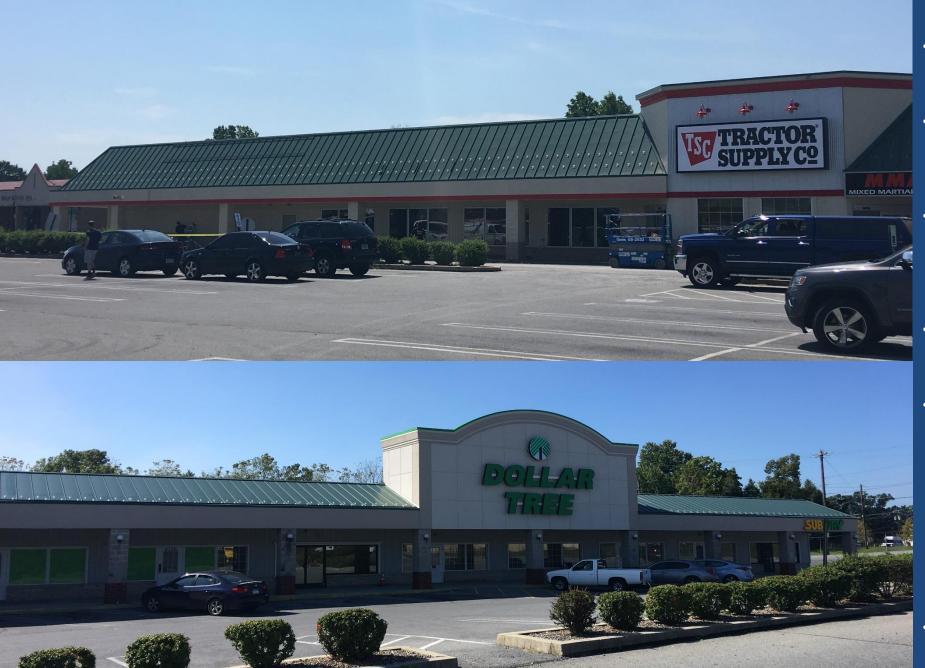

## PROPERTY HIGHLIGHTS

- Sinking Spring Plaza is a 74,000+/- SF, multitenant retail shopping center located in the heart of the Sinking Spring, PA area.
- Located at the intersection of Penn Avenue (Route 422) and Krick Lane, the Center benefits from two (2) signalized lights, making for convenient ingress and egress.
- Major area retailers include Fecera's Furniture, Redner's Market, Rite Aid and Wine & Spirits, Ace Hardware, Starbucks, Sheetz, Popeyes and Members 1<sup>st</sup> Credit Union.
- Current tenants include: Subway, South Mountain Physical Therapy, American Dental, Barber Shop & Kid Zone.
- In-Line retail space available adjacent to Tractor Supply. <u>CAN BE SUB-DIVIDED.</u>