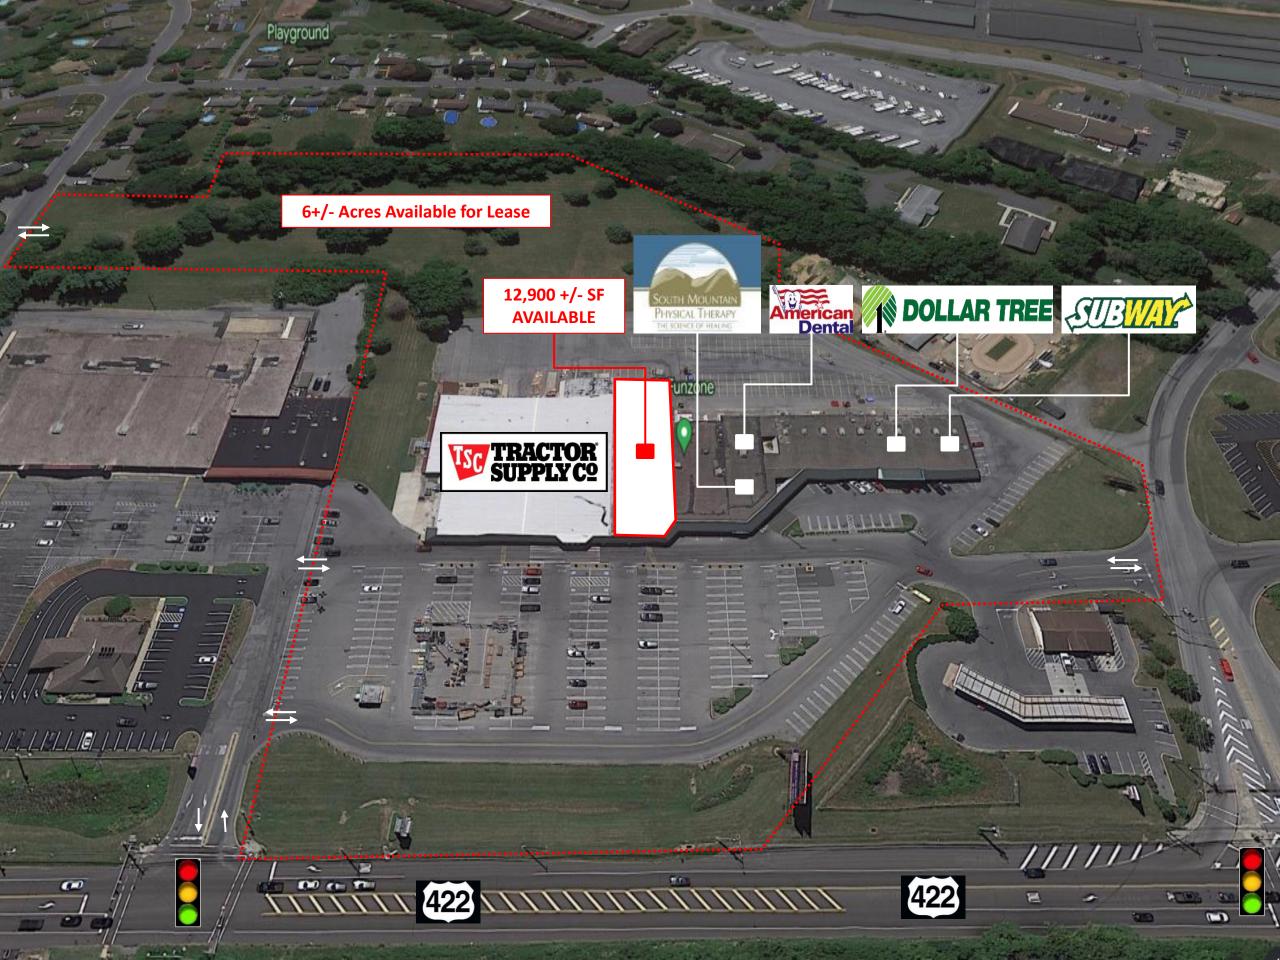

## SINKING SPRING PLAZA

**4750 PENN AVENUE, SINKING SPRING, PA 19608** 

12,900+/- SF AVAILABLE FOR LEASE

## PROPERTY HIGHLIGHTS

- Sinking Spring Plaza is a 74,000+/- SF, multitenant retail shopping center located in the heart of the Sinking Spring, PA area.
- Located at the intersection of Penn Avenue (Route 422) and Krick Lane, the Center benefits from two (2) signalized lights, making for convenient ingress and egress.
- Major area retailers include Fecera's Furniture, Redner's Market, Rite Aid and Wine & Spirits, Ace Hardware, Starbucks, Sheetz, Popeyes and Members 1<sup>st</sup> Credit Union.
- Current tenants include: Subway, South Mountain Physical Therapy, American Dental, Barber Shop & Kid Zone.
- In-Line retail space available adjacent to Tractor Supply. <u>CAN BE SUB-DIVIDED.</u>