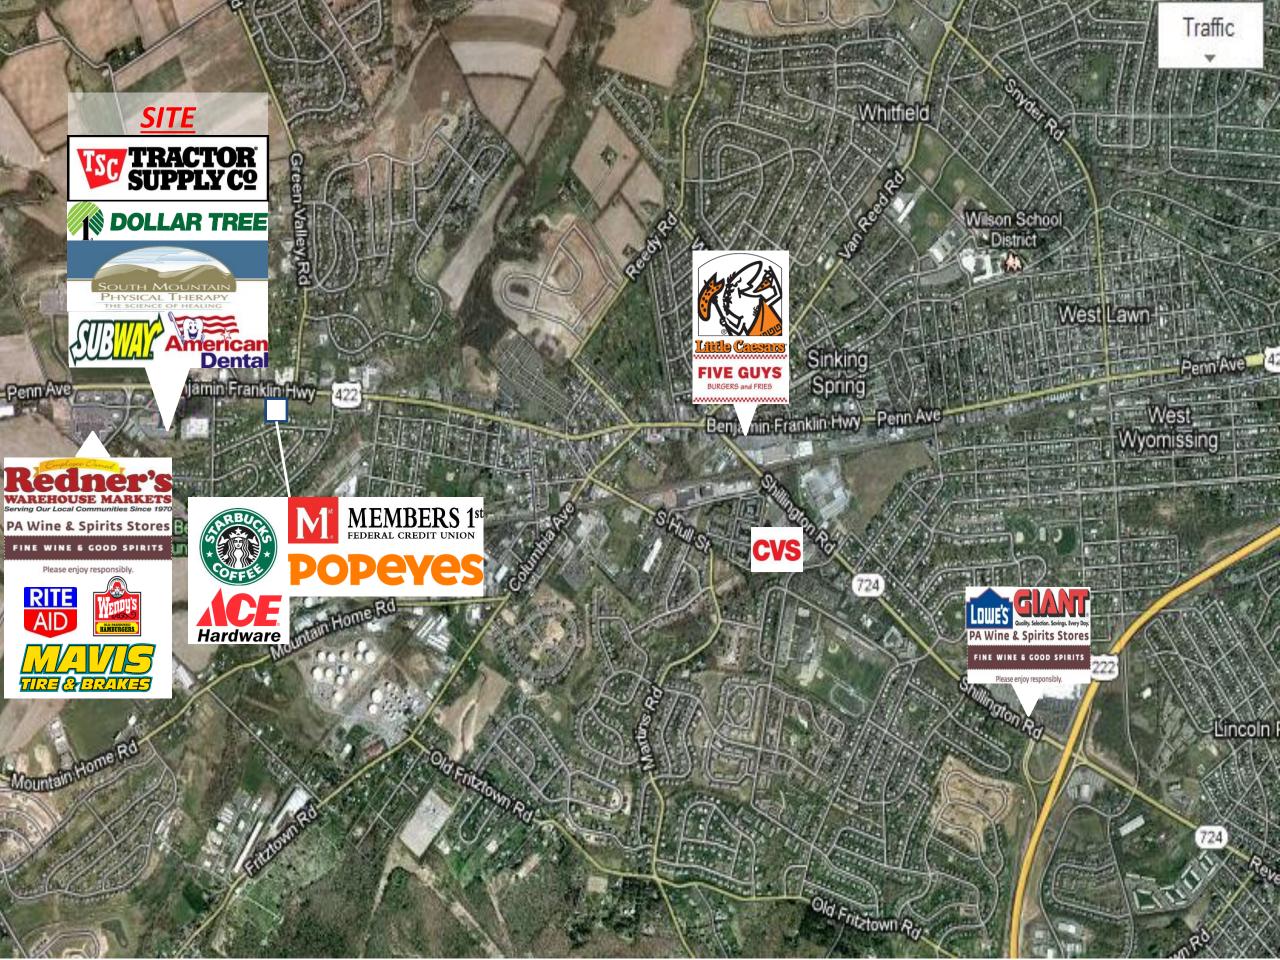

## PROPERTY HIGHLIGHTS

- Sinking Spring Plaza is a 74,000+/- SF, multitenant retail shopping center located in the heart of the Sinking Spring, PA area.
- Located at the intersection of Penn Avenue (Route 422) and Krick Lane, the Center benefits from two (2) signalized lights, making for convenient ingress and egress.
- Major area retailers include Fecera's Furniture, Redner's Market, Rite Aid and Wine & Spirits, Ace Hardware, Starbucks, Sheetz, Popeyes and Members 1<sup>st</sup> Credit Union.
- Current tenants include: Subway, South Mountain Physical Therapy, American Dental, Barber Shop & Kid Zone.
- In-Line retail space available adjacent to Tractor Supply. <u>CAN BE SUB-DIVIDED.</u>

## Within 5-Mile Radius:

Residents 76.500

Household Income \$77,000.00

Daytime Population 62,800

 The traffic count is 20,000 +/- ADT and the center is positioned to capture the strong area demographics.