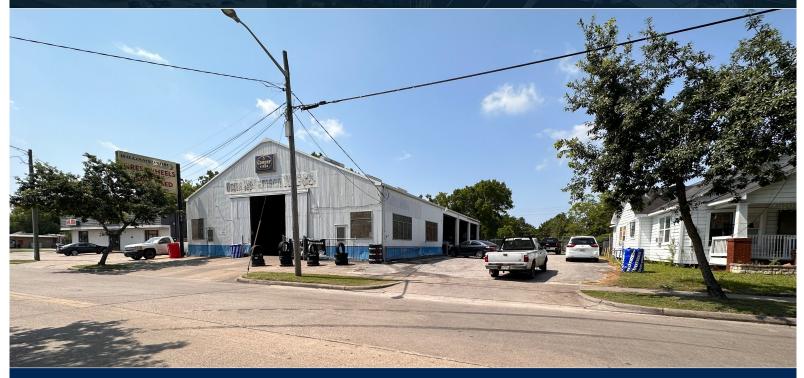

## FOR SALE

### 4610 Canal St. Houston, TX 77011

Approximately 6,000sf Office/Warehouse

PrinGroup

COMMERCIAL

- .88 Total Acres Ready for Redevelopment
- Currently Setup as a Successful Tire Repair Shop
- +/- 1,000sf Office/Showroom Area
- Conveniently Located near the Corner of Canal St. & Lockwood Dr.
- (4) Grade Level Overhead Doors
- +/- 1.5 Miles SouthEast of Midway East River Development
- Easy Access to I-10, I-45, 610