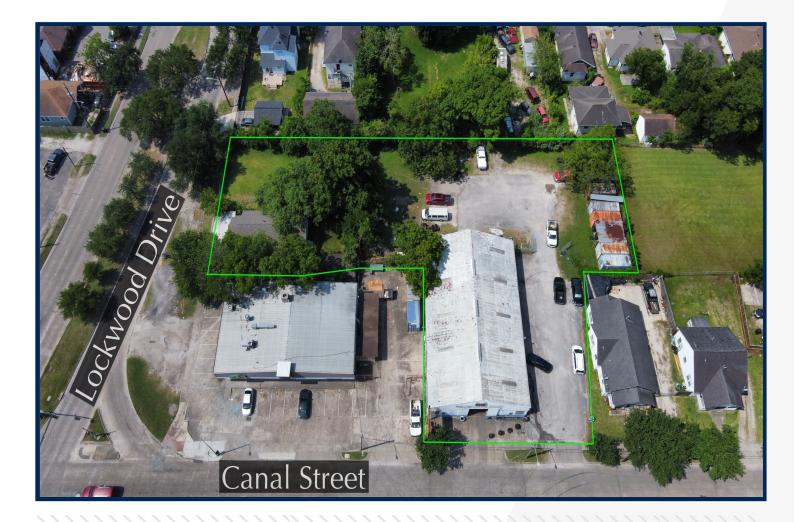

### 4610 Canal St. Houston, TX 77011

Approximately 6,000sf Office/Warehouse

PrinGroup

COMMERCIAL

- .88 Total Acres Ready for Redevelopment
- Currently Setup as a Successful Tire Repair Shop
- +/- 1,000sf Office/Showroom Area
- Conveniently Located near the Corner of Canal St. & Lockwood Dr.
- (4) Grade Level Overhead Doors
- +/- 1.5 Miles SouthEast of Midway East River Development
- Easy Access to I-10, I-45, 610

### 4610 Canal Street

• 6,000sf Office/Warehouse Showroom Located on Canal Street just East of Downtown Houston and Midway – East River.

Steven O'Connor

(713) 300-4081 steven@pringroup.com

## 4610 Canal Street

• 6,000sf Office/Warehouse Showroom Located on Canal Street just East of Downtown Houston and Midway – East River.

Steven O'Connor

(713) 300-4081 steven@pringroup.com