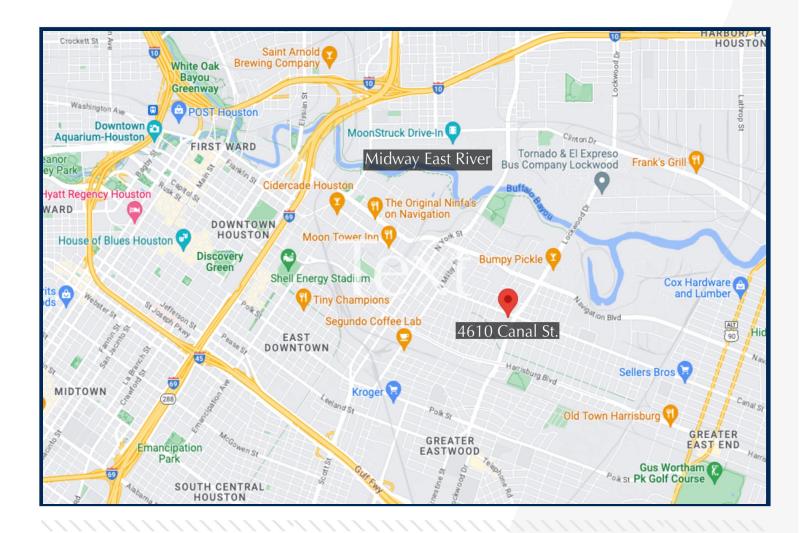

### 4610 Canal St. Houston, TX 77011

Approximately 6,000sf Office/Warehouse

PrinGroup

COMMERCIAL

- .88 Total Acres Ready for Redevelopment
- Currently Setup as a Successful Tire Repair Shop
- +/- 1,000sf Office/Showroom Area
- Conveniently Located near the Corner of Canal St. & Lockwood Dr.
- (4) Grade Level Overhead Doors
- +/- 1.5 Miles SouthEast of Midway East River Development
- Easy Access to I-10, I-45, 610

### 4610 Canal Street

• 6,000sf Office/Warehouse Showroom Located on Canal Street just East of Downtown Houston and Midway – East River.

Steven O'Connor

(713) 300-4081 steven@pringroup.com

## 4610 Canal Street

• 6,000sf Office/Warehouse Showroom Located on Canal Street just East of Downtown Houston and Midway – East River.

Steven O'Connor

(713) 300-4081 steven@pringroup.com