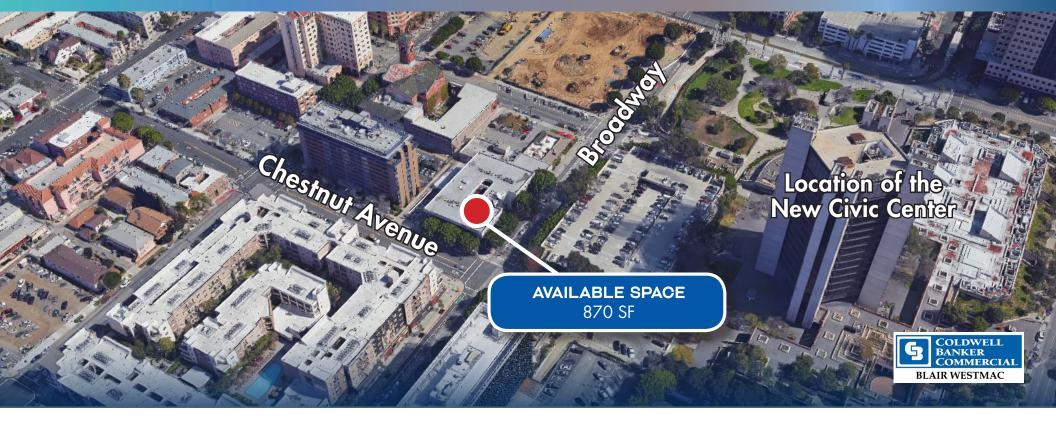

## FOR LEASE



#### 870 SF Professional Office Space in Downtown Long Beach



# 333 WEST BROADWAY #216

Listing Agent:

Sheva Hosseinzadeh | Associate Vice President | DRE# 01922147 | sheva@cbcblair.com Vachel McKeever | Associate | DRE# 02074710 | vmckeever@cbcblair.com Phone: (562) 495-6070 | Fax: (562) 495-6072 | cbcblair.com



### **333 WEST BROADWAY # 216** LONG BEACH, CALLEORNIA 90802

As of 2.5.19

| Available:     | 870 SF                           |
|----------------|----------------------------------|
| Asking Rate:   | \$2.50/SF + HOA - Modified Gross |
| Building Size: | 24,526 SF                        |
| Lot SF:        | 30,662 SF                        |
| Zoning:        | LBCO                             |
| APN:           | 7280-023-029                     |
| Year Built:    | 1983                             |



© 2019 Coldwell Banker Real Estate LLC, dba Coldwell Banker Commercial Affiliates. All Rights Reserved. Coldwell Banker Real Estate LLC, dba Coldwell Banker Commercial Affiliates fully supports the principles of the Equal Opportunity Act. Each Office is Independently Owned and Operated.