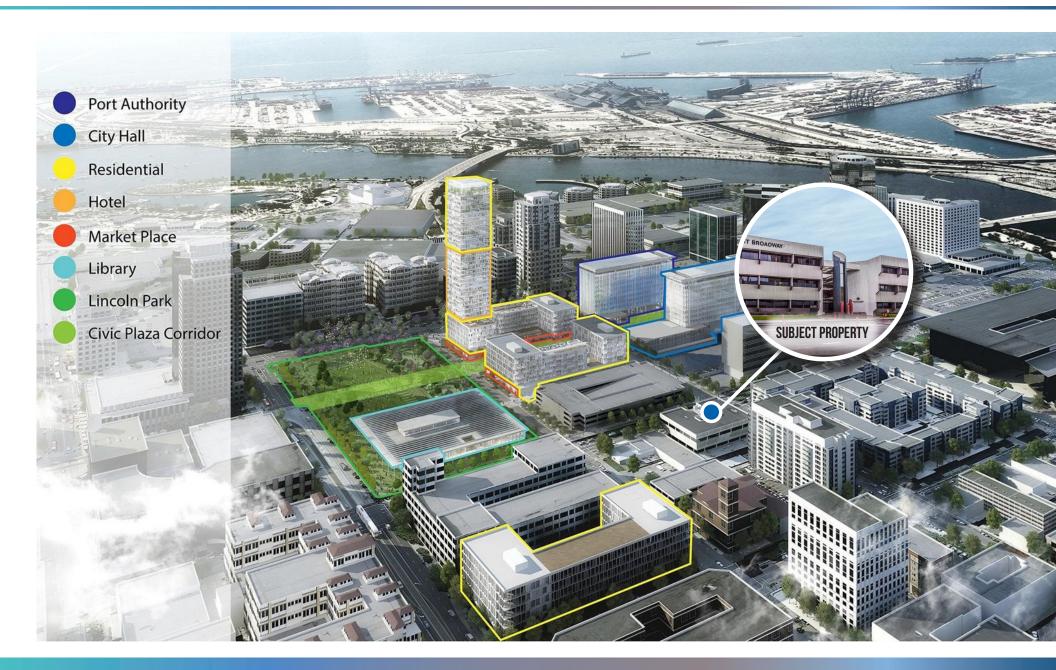

ll maintained with an on- site property manager. It is an ideal location for an attorney or professionals alike. Don't miss out on this unique opportunity!

Downtown Long Beach is one of Southern California's most unique waterfront urban destinations to live, work, and play. As California's sixth-largest city, Downtown Long Beach is centrally located and a mere 20 minutes from both Los Angeles and central Orange County. Additionally, visitors can easily access Downtown via public transit and explore its many shops, restaurants, and attractions by bike or on foot. Downtown Long Beach offers all the amenities of a major urban center within a clean, safe community and is enhanced by the temperate climate and breathtaking ocean views.





# 333 WEST BROADWAY # 216



# NEW LOCAL DEVELOPMENT



# D O W N T O W N L O N G B E A C H





#### SHEVA HOSSEINZADEH

BRE# 01922147 Associate Vice President sheva@cbcblair.com Direct: 562.548.7410 Cell: 562.400.5949

#### VACHEL MCKEEVER

BRE# 02074710 Associate vmckeever@cbcblair.com Direct: 562.200.0032 Cell: 562.900.2938

### 333 WEST BROADWAY beach, calleornia 90802