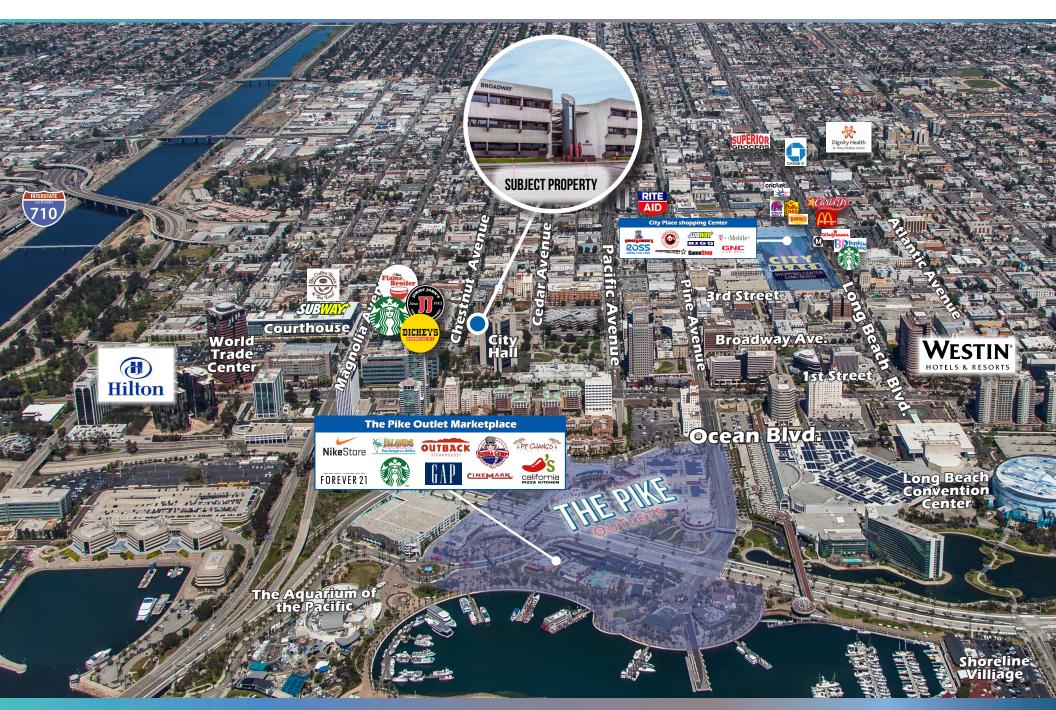

Downtown Long Beach is one of Southern California's most unique waterfront urban destinations to live, work, and play. As California's sixth-largest city, Downtown Long Beach is centrally located and a mere 20 minutes from both Los Angeles and central Orange County. Additionally, visitors can easily access Downtown via public transit and explore its many shops, restaurants, and attractions by bike or on foot. Downtown Long Beach offers all the amenities of a major urban center within a clean, safe community and is enhanced by the temperate climate and breathtaking ocean views.