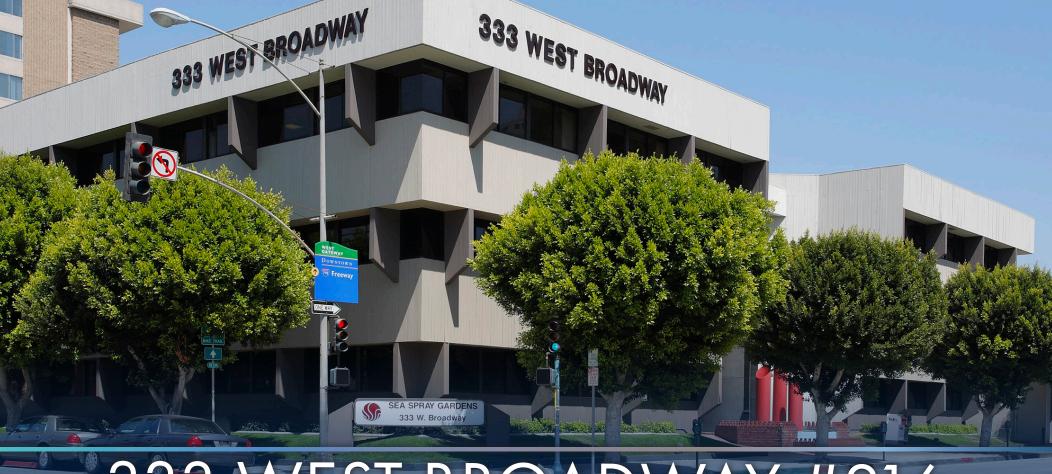

# 333 WEST BROADWAY #216

Listing Agent:

Sheva Hosseinzadeh | Associate Vice President | DRE# 01922147 | sheva@cbcblair.com Vachel McKeever | Associate | DRE# 02074710 | vmckeever@cbcblair.com Phone: (562) 495-6070 | Fax: (562) 495-6072 | cbcblair.com

### **333 WEST BROADWAY # 216** LONG BEACH, CALLEORNIA 90802

As of 2.5.19

| Available:     | 870 SF                           |
|----------------|----------------------------------|
| Asking Rate:   | \$2.50/SF + HOA - Modified Gross |
| Building Size: | 24,526 SF                        |
| Lot SF:        | 30,662 SF                        |
| Zoning:        | LBCO                             |
| APN:           | 7280-023-029                     |
| Year Built:    | 1983                             |