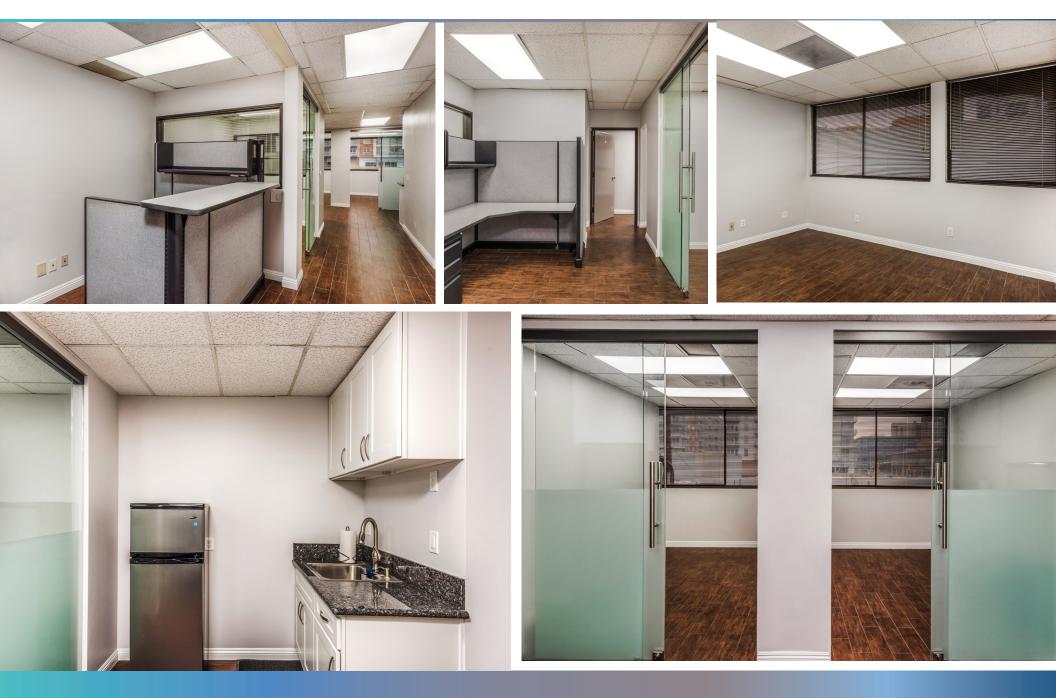

#### **PROPERTY DESCRIPTION**

Coldwell Banker Commercial BLAIR WESTMAC is pleased to list the office space located at 333 W Broadway Ave Suite #216 for Lease. The subject property is approximately 870 square feet of high end office space. This newly renovated office space is located in the heart of downtown Long Beach and is within walking distance to the Deukmejian courthouse, City Hall, and Pine Avenue restaurants. It's brand new, high end finishes include a Reception area, 4 glass offices, a shared conference room, storage closet, kitchenette, and updated lighting throughout. The building is well maintained with an on- site property manager. It is an ideal location for an attorney or professionals alike. Don't miss out on this unique opportunity!