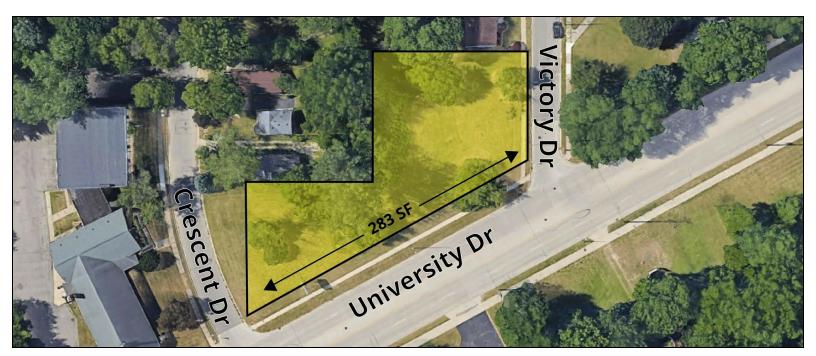

# **Property Highlights**

- Main Street Frontage
- Close to M-59 Access
- Near Amazon Distribution
- Billboard Included
- Corners Both Victory & Crescent
  Drive

# **Property Information**

| Property Type    | Land                    |
|------------------|-------------------------|
| Zoning           | Residential             |
| Property Subtype | Residential             |
| Lot Size         | 0.71 Acres              |
| Lot Frontage     | 283 ft                  |
| APN#             | 14-28-204-011; 012; 016 |
| Total SF         | 30,928                  |
| Topography       | Flat                    |
|                  |                         |

## **Location Information**

| Street Address       | N. Side of University                       |
|----------------------|---------------------------------------------|
| City, State, Zip     | Pontiac, MI 48342                           |
| County               | Oakland                                     |
| Location Description | Site corners Victory Drive &<br>Crescent Dr |
| Cross-Streets        | University Dr/Victory<br>Dr/Crescent Dr     |
| Side of the Street   | North                                       |
| Nearest Highway      | M-59                                        |
|                      |                                             |