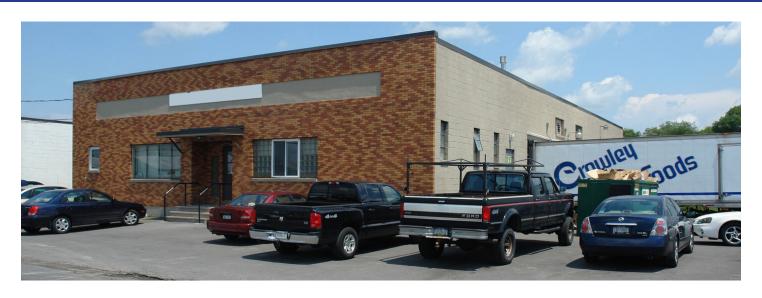

### **Exclusive Offering For Lease**

# 209 Wavel Street Syracuse, NY 13206

PEMCO Group Leasing 315.476.1273 leasing@pemcogroup.com PemcoGroup.com

#### **Property Details**

- Building Size: 6,000 SF
- Available Space: 6,000 SF
- Prime Location: Close proximity to major highways
- Accessibility: Excellent access for transporation and logistics
- Loading Capabilities: Five loading docks for efficient shipping and receiving
- Ideal for warehousing, distribution, or light industrial use
- Asking Rent: \$8.00 SF/ NNN available Jan. 1, 2025