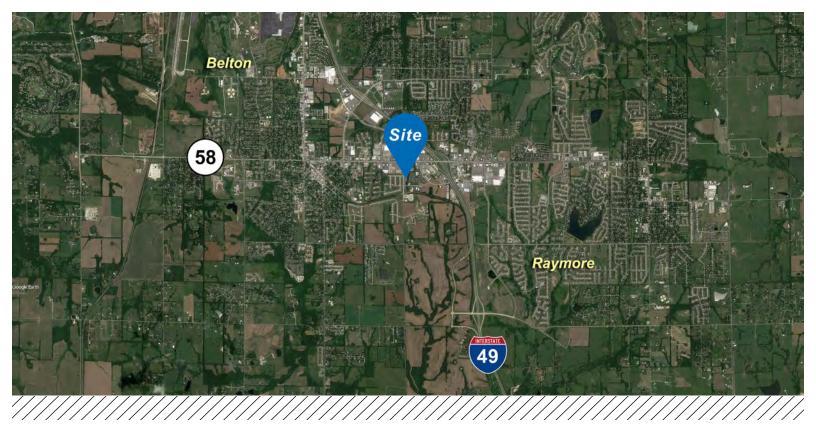

## 173RD STREET AND MULLEN ROAD, BELTON, MISSOURI

## **Property Highlights**

- 5 (±) acre site
- Zoned I-1 light industry, office use permitted
- Utilities available
- Minutes from major retail along 58 Hwy
- Easy access to I-49 and 58 Hwy
- Located near CenterPoint KCS Intermodal Center, Richards Gebaur Commerce Park and NNSA facility
- Incentives available
- For sale at \$871,000 / \$4.00/sf