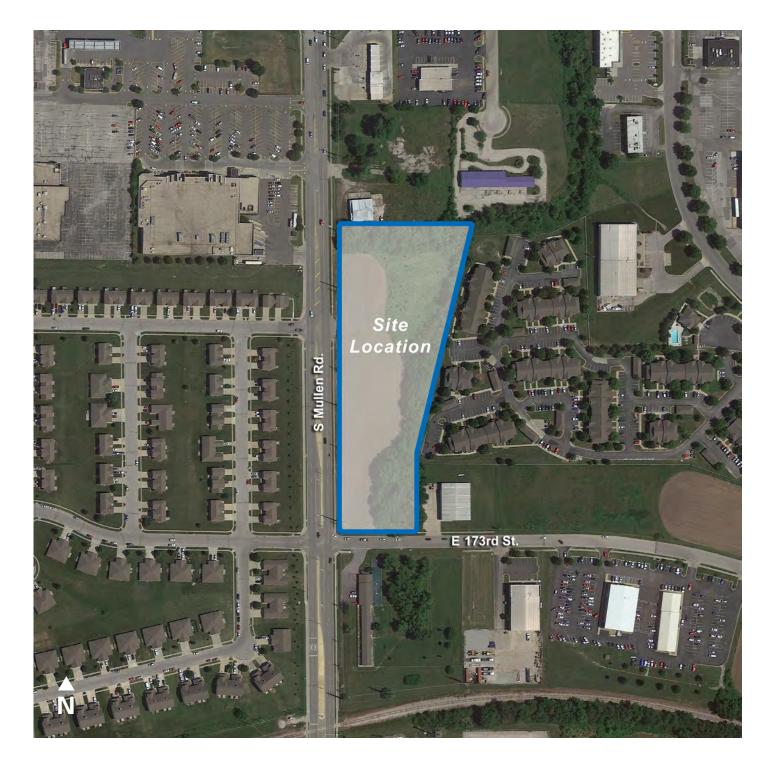

# 173RD STREET AND MULLEN ROAD BELTON, MISSOURI

## **Property Highlights**

- 5 (±) acre site
- Zoned I-1 light industry, office use permitted
- Utilities available
- Minutes from major retail along 58 Hwy
- Easy access to I-49 and 58 Hwy
- Located near CenterPoint KCS Intermodal Center, Richards Gebaur Commerce Park and NNSA facility
- Incentives available
- For sale at \$871,000 / \$4.00/sf