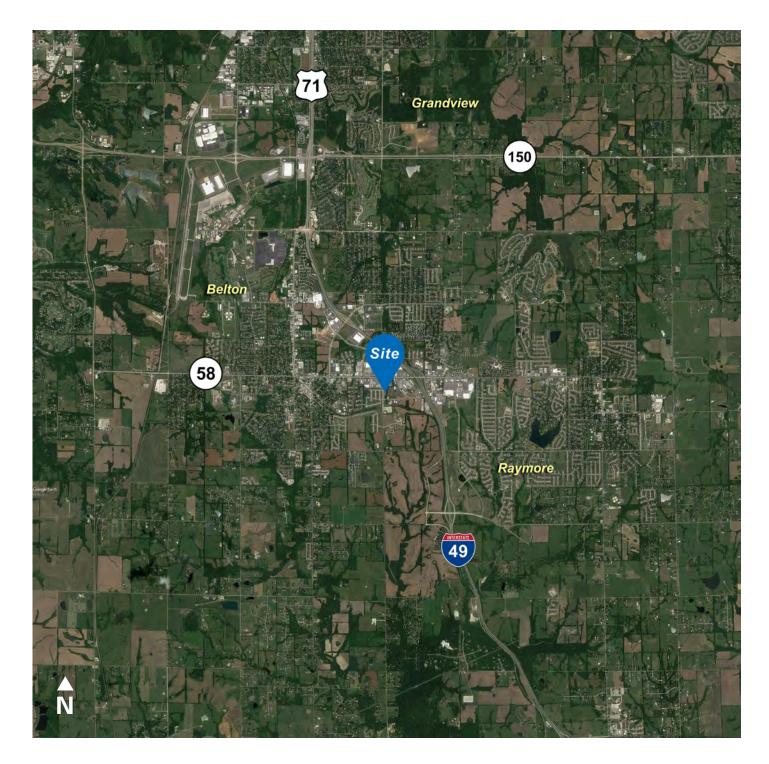

## 173RD STREET AND MULLEN ROAD, BELTON, MISSOURI

## **Property Highlights**

- 5 (±) acre site
- Zoned I-1 light industry, office use permitted
- Utilities available
- Minutes from major retail along 58 Hwy
- Easy access to I-49 and 58 Hwy
- Located near CenterPoint KCS Intermodal Center, Richards Gebaur Commerce Park and NNSA facility
- Incentives available
- For sale at \$871,000 / \$4.00/sf