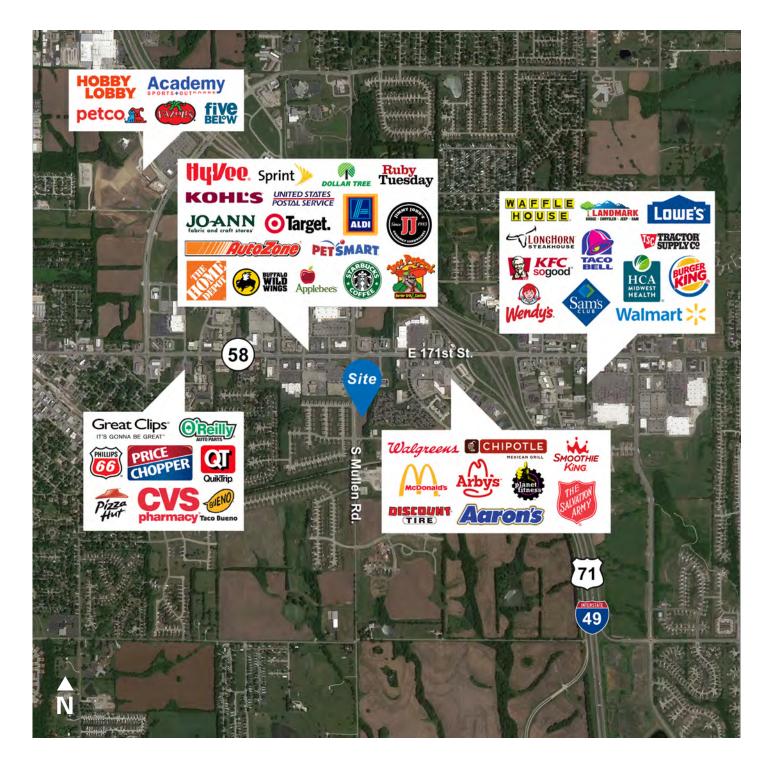

## 173RD STREET AND MULLEN ROAD, BELTON, MISSOURI

## **Property Highlights**

- 5 (±) acre site
- Zoned I-1 light industry, office use permitted
- Utilities available
- Minutes from major retail along 58 Hwy
- Easy access to I-49 and 58 Hwy
- Located near CenterPoint KCS Intermodal Center, Richards Gebaur Commerce Park and NNSA facility
- Incentives available
- For sale at \$871,000 / \$4.00/sf