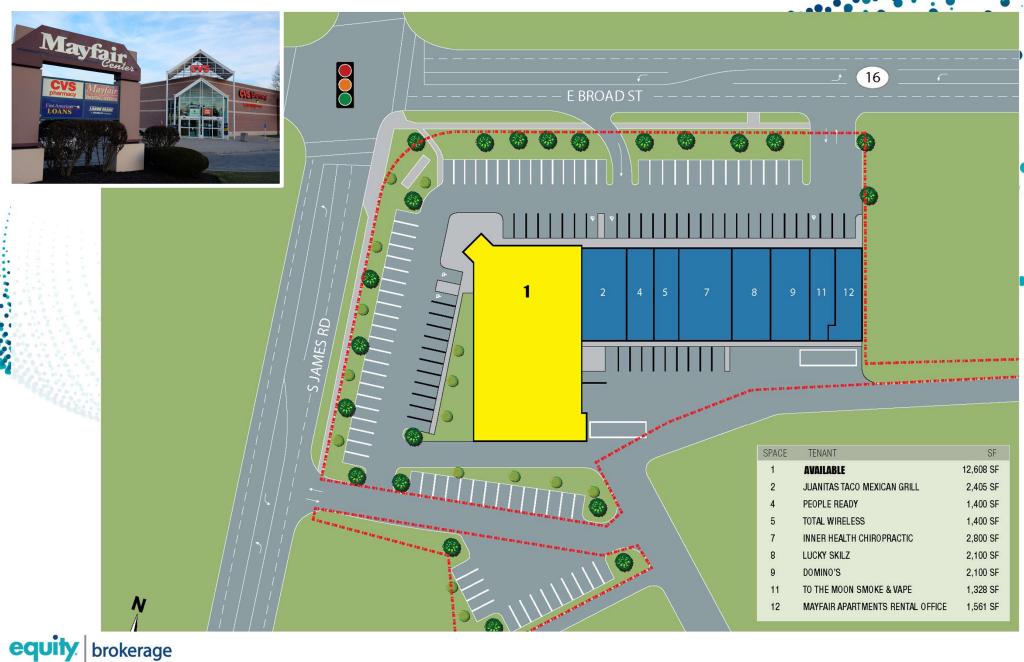

## MAYFAIR SQUARE

#### RETAIL FOR LEASE

3307 E. BROAD STREET, COLUMBUS, OHIO 43213



MATT COOPER VICE PRESIDENT

MOBILE 614.403.4732 | DIRECT 614.334.7831

MCOOPER@EQUITY.NET



### PROPERTY HIGHLIGHTS

#### MAYFAIR SQUARE

RETAIL FOR LEASE
3307 E. BROAD STREET, COLUMBUS, OHIO 43213

- · +/- 12,608 SF available
- End cap position with excellent, signalized, hard corner visibility
- · 24,248 vehicles per day on East Broad St.
- · 25,497 vehicles per day on James Road
- Just minutes from Defense Supply Center Columbus (DSCC) employing 10,000





### SITE PLAN & SIGNAGE



### SPACE PLAN







www.equity.net

#### MERCHANT AERIAL





#### DEMOGRAPHICS: 1-MILE RADIUS







www.equity.net

This infographic contains data provided by Esri, Esri and Infogroup. The vintage of the datas 2022, 2027

# DEMOGRAPHICS: 3-MILE RADIUS







www.equity.net

# DEMOGRAPHICS: 5-MILE RADIUS







www.equity.net

This infographic contains data provided by Esri, Esri and Infogroup. The vintage of the data is 2022