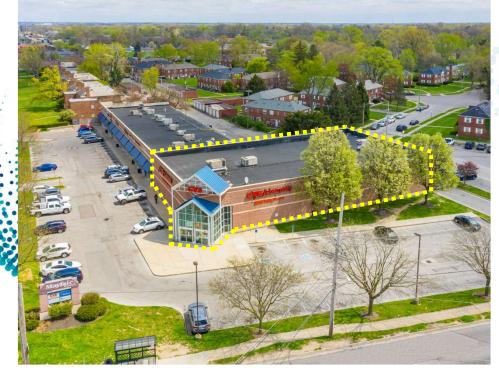

## MAYFAIR SQUARE

#### RETAIL FOR LEASE

3307 E. BROAD STREET, COLUMBUS, OHIO 43213



MATT COOPER VICE PRESIDENT

MOBILE 614.403.4732 | DIRECT 614.334.7831

MCOOPER@EQUITY.NET



### PROPERTY HIGHLIGHTS

#### MAYFAIR SQUARE

RETAIL FOR LEASE
3307 E. BROAD STREET, COLUMBUS, OHIO 43213

- · +/- 12,608 SF available
- End cap position with excellent, signalized, hard corner visibility
- · 24,248 vehicles per day on East Broad St.
- · 25,497 vehicles per day on James Road
- Just minutes from Defense Supply Center Columbus (DSCC) employing 10,000





### SITE PLAN & SIGNAGE



### SPACE PLAN







www.equity.net

#### MERCHANT AERIAL





#### DEMOGRAPHICS: 1-MILE RADIUS







www.equity.net

This infographic contains data provided by Esri, Esri and Infogroup. The vintage of the datas 2022, 2027

# DEMOGRAPHICS: 3-MILE RADIUS







www.equity.net

# DEMOGRAPHICS: 5-MILE RADIUS







www.equity.net

This infographic contains data provided by Esri, Esri and Infogroup. The vintage of the data is 2022