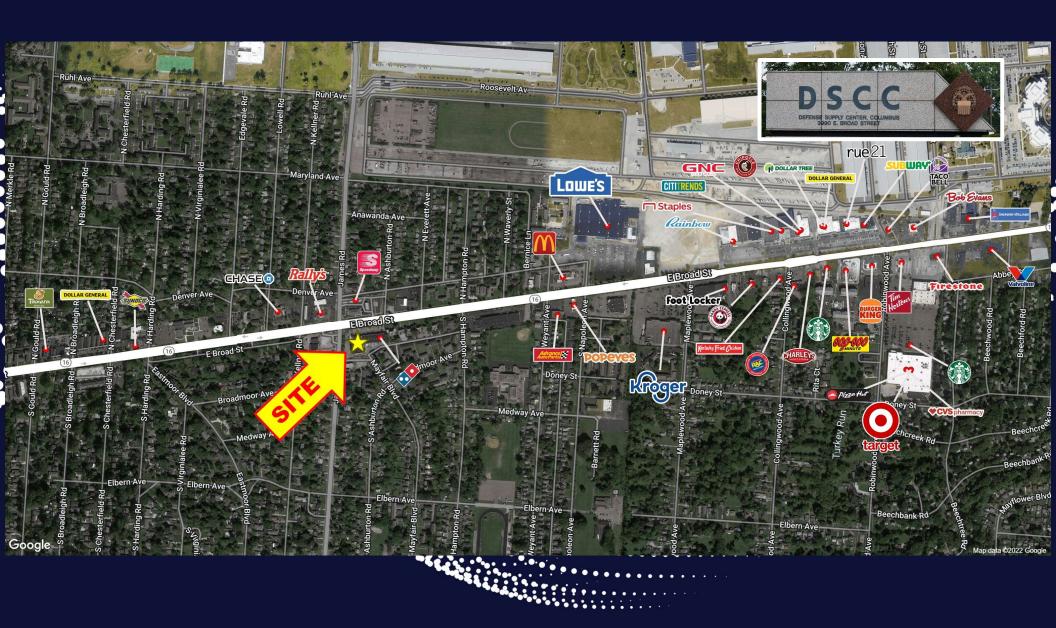

## MAYFAIR SQUARE

#### RETAIL FOR LEASE

3307 E. BROAD STREET, COLUMBUS, OHIO 43213



MATT COOPER VICE PRESIDENT

MOBILE 614.403.4732 | DIRECT 614.334.7831

MCOOPER@EQUITY.NET



### PROPERTY HIGHLIGHTS

#### MAYFAIR SQUARE

RETAIL FOR LEASE
3307 E. BROAD STREET, COLUMBUS, OHIO 43213

- · +/- 12,608 SF available
- End cap position with excellent, signalized, hard corner visibility
- · 24,248 vehicles per day on East Broad St.
- · 25,497 vehicles per day on James Road
- Just minutes from Defense Supply Center Columbus (DSCC) employing 10,000





### SITE PLAN & SIGNAGE



### SPACE PLAN







www.equity.net

#### MERCHANT AERIAL





#### DEMOGRAPHICS: 1-MILE RADIUS







www.equity.net

This infographic contains data provided by Esri, Esri and Infogroup. The vintage of the datas 2022, 2027

# DEMOGRAPHICS: 3-MILE RADIUS







www.equity.net

# DEMOGRAPHICS: 5-MILE RADIUS







www.equity.net

This infographic contains data provided by Esri, Esri and Infogroup. The vintage of the data is 2022