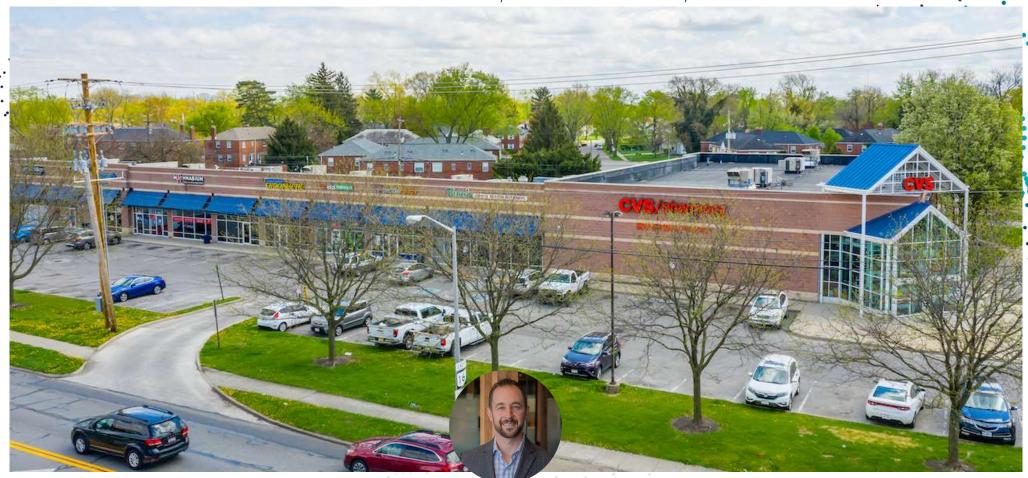

## MAYFAIR SQUARE

#### RETAIL FOR LEASE

3307 E. BROAD STREET, COLUMBUS, OHIO 43213

MATT COOPER VICE PRESIDENT

MOBILE 614.403.4732 | DIRECT 614.334.7831

MCOOPER@EQUITY.NET

#### MAYFAIR SQUARE

RETAIL FOR LEASE
3307 E. BROAD STREET, COLUMBUS, OHIO 43213

- · +/- 12,608 SF available
- End cap position with excellent, signalized, hard corner visibility
- · 24,248 vehicles per day on East Broad St.
- · 25,497 vehicles per day on James Road
- Just minutes from Defense Supply Center Columbus (DSCC) employing 10,000