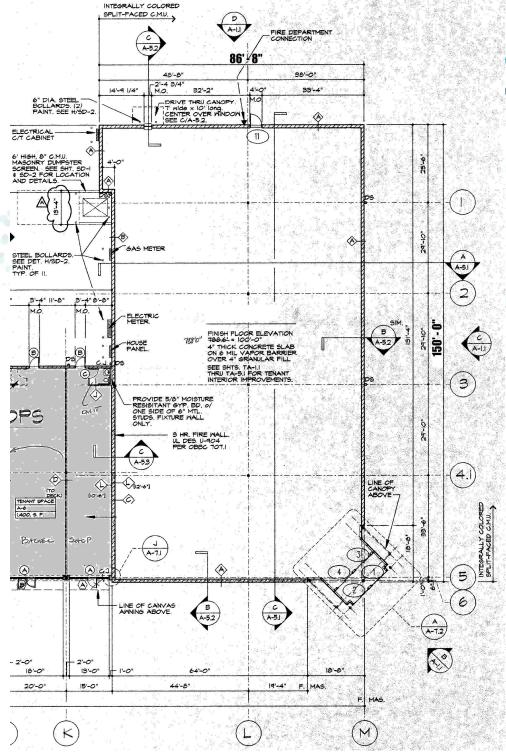

## MAYFAIR SQUARE

#### RETAIL FOR LEASE

3307 E. BROAD STREET, COLUMBUS, OHIO 43213



MATT COOPER VICE PRESIDENT

MOBILE 614.403.4732 | DIRECT 614.334.7831

MCOOPER@EQUITY.NET



### PROPERTY HIGHLIGHTS

#### MAYFAIR SQUARE

RETAIL FOR LEASE
3307 E. BROAD STREET, COLUMBUS, OHIO 43213

- · +/- 12,608 SF available
- End cap position with excellent, signalized, hard corner visibility
- · 24,248 vehicles per day on East Broad St.
- · 25,497 vehicles per day on James Road
- Just minutes from Defense Supply Center Columbus (DSCC) employing 10,000





### SITE PLAN & SIGNAGE



### SPACE PLAN







www.equity.net

#### MERCHANT AERIAL





#### DEMOGRAPHICS: 1-MILE RADIUS







www.equity.net

This infographic contains data provided by Esri, Esri and Infogroup. The vintage of the datas 2022, 2027

# DEMOGRAPHICS: 3-MILE RADIUS







www.equity.net

# DEMOGRAPHICS: 5-MILE RADIUS







www.equity.net

This infographic contains data provided by Esri, Esri and Infogroup. The vintage of the data is 2022