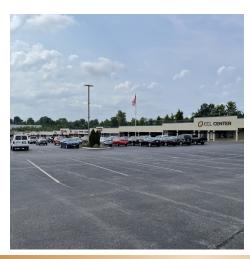

#### **PROPERTY OVERVIEW**

Florence Center is located in the Florence retail trade area in Northern KY area of Greater Cincinnati retail.

NNN lease, tenants pay rent, utilities and CAM which covers taxes, building insurance and maintenance.

### PROPERTY HIGHLIGHTS

- Great location in an extremely high traffic area
- Signalized intersection with LED signage opportunities
- Across from new Costco, Menards, and Chick Fil A
- Many long-term tenants, some have which expanded in the Center due to growth of business
- Sufficient parking & a very well-maintained center
- Potential redevelopment of adjacent property may increase visibility