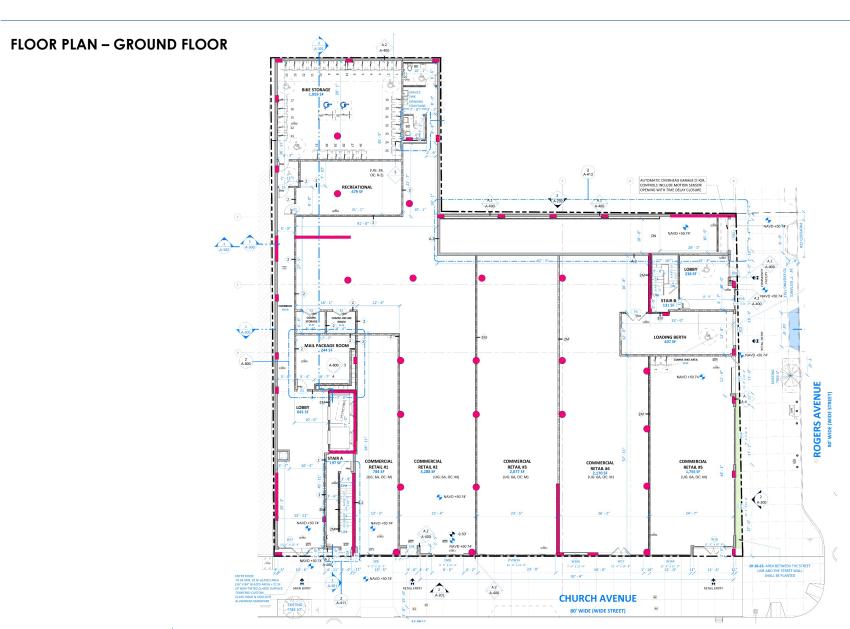

SIZES AVAILABLE: RETAIL #1: 784 SF

RETAIL #2: 3,288 SF RETAIL #3: 2,077 SF RETAIL #4: 2,170 SF

RETAIL #5: 1,756 SF

**ARRANGED POSESSION:** 

2700 CHURCH AVENUE – BROOKLYN, NY 11201