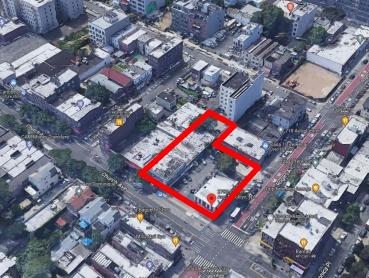

2700 CHURCH AVENUE – BROOKLYN, NY 11201

#### **AERIAL VIEWS**

516-496-8888

2700 CHURCH AVENUE - BROOKLYN, NY 11201

SCHUCKIVAN R E A L T Y I N C. 120 NORTH VILLAGE AVENUE ROCKVILLE CENTRE, NY 11570 **516-496-8888** 

Inis information contained nerein has been obtained from Sources believed reliable. However, we have not verticed it and make no guarantee, warranty or representation about it. It is submitted subject to the possibility or errors, omissions, change of price, rental and other conditions, prior sale, lease or financing, or withdrawal without notice. It is your responsibility to independently confirm its accuracy and completeness. Any projections, opinions, assumptions, or estimates used are for example only and they may not represent the current or future suitability, availability or performance of the property. You and your tax and legal advisors should conduct your own investigation of any property and transaction. We may or may not have an exclusive or nonexclusive contractual relationship with a tenant or the owner/landlord of a particular property; and if we do, such relationship shall be fully disclosed to you on a timely basis. Third-party trademarks, service marks, graphics, and logos before the trademarks service marks, graphics, and logos of the trademarks service mar

2700 CHURCH AVENUE - BROOKLYN, NY 11201