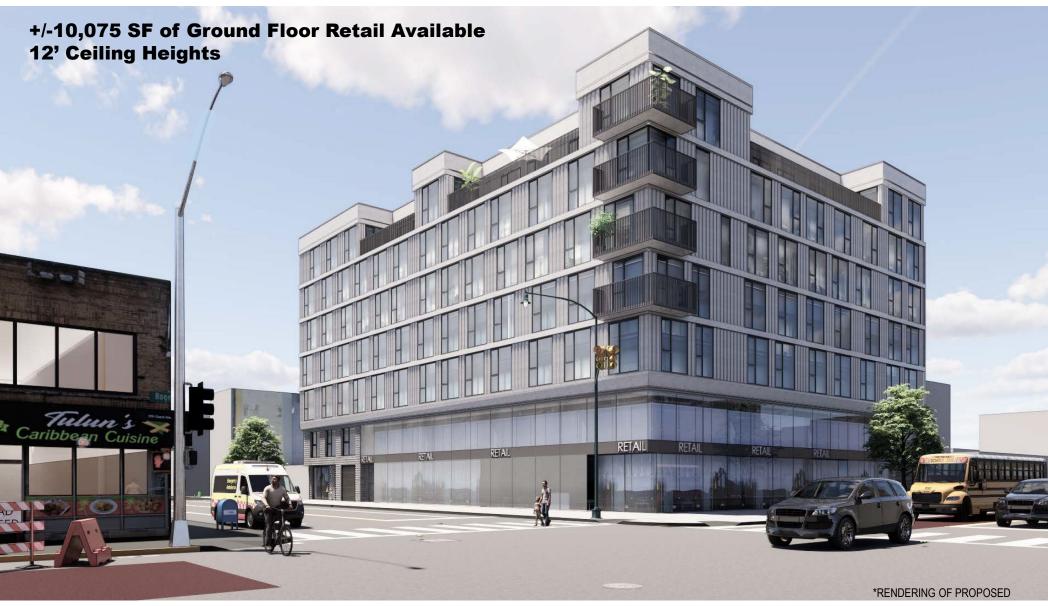

SIZES AVAILABLE: RETAIL #1: 784 SF

RETAIL #2: 3,288 SF RETAIL #3: 2,077 SF RETAIL #4: 2,170 SF

RETAIL #5: 1,756 SF

**ARRANGED POSESSION:** 

### PROPERTY HIGHLIGHTS:

PRIME CHURCH AVENUE LOCATION **FULL FLOOR OPPORTUNITY** FLAGSHIP LOCAITON AADT AT INTERSECTION OF FLATBUSH AVE. AND FULTON ST. IS 58.760 VPD

2700 CHURCH AVENUE – BROOKLYN, NY 11201