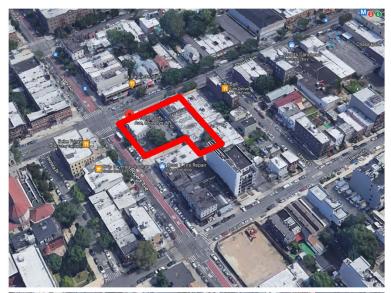

2700 CHURCH AVENUE – BROOKLYN, NY 11201

#### **AERIAL VIEWS**

516-496-8888

2700 CHURCH AVENUE - BROOKLYN, NY 11201

SCHUCKIVAN R E A L T Y I N C. 120 NORTH VILLAGE AVENUE ROCKVILLE CENTRE, NY 11570 **516-496-8888** 

Inis information contained nerein has been obtained from Sources believed reliable. However, we have not verticed it and make no guarantee, warranty or representation about it. It is submitted subject to the possibility or errors, omissions, change of price, rental and other conditions, prior sale, lease or financing, or withdrawal without notice. It is your responsibility to independently confirm its accuracy and completeness. Any projections, opinions, assumptions, or estimates used are for example only and they may not represent the current or future suitability, availability or performance of the property. You and your tax and legal advisors should conduct your own investigation of any property and transaction. We may or may not have an exclusive or nonexclusive contractual relationship with a tenant or the owner/landlord of a particular property; and if we do, such relationship shall be fully disclosed to you on a timely basis. Third-party trademarks, service marks, graphics, and logos before the trademarks service marks, graphics, and logos of the trademarks service mar

2700 CHURCH AVENUE - BROOKLYN, NY 11201