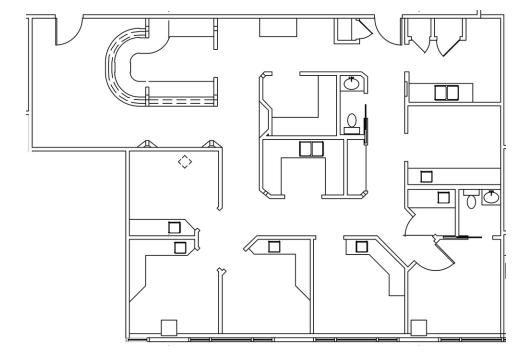

## **EXECUTIVE SUMMARY**









### **Location Description**

Located 1.5 miles from Pill Hill, where the campuses of both Northside Hospital Atlanta and Emory Saint Joseph's Hospital are situated.

## **Property Highlights**

- Class "A" medical office building containing a mix of primary care and specialist practices
- · Active referral patterns among tenants
- On-site property management
- Competitive lease rates and generous tenant improvement allowances



GARRETT BENEFIEL Regional Director, Leasing 251.680.8989 gbenefiel@welltower.com

## **FLOOR PLANS**

# welltower







120

140

1,353 RSF

1,797 RSF

#### **GARRETT BENEFIEL**

Regional Director, Leasing 251.680.8989 gbenefiel@welltower.com

## **FLOOR PLANS**











150

350

5,932 RSF

2,807 RSF

# **FLOOR PLANS**











420

450

2,288 RSF

1,218 RSF

## **DEMOGRAPHICS MAP & REPORT**



| Population           | 1 Mile | 3 Miles | 5 Miles |
|----------------------|--------|---------|---------|
| Total Population     | 7,617  | 84,491  | 200,792 |
| Average Age          | 41.5   | 36.5    | 37.4    |
| Average Age (Male)   | 38.1   | 36.5    | 37.2    |
| Average Age (Female) | 43.6   | 36.8    | 37.7    |

| Households & Income | 1 Mile    | 3 Miles   | 5 Miles   |
|---------------------|-----------|-----------|-----------|
| Total Households    | 4,173     | 39,571    | 89,021    |
| # of Per