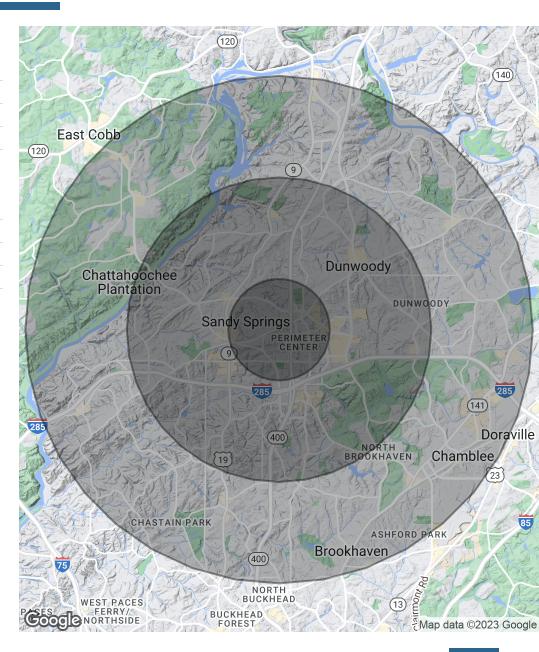

## **DEMOGRAPHICS MAP & REPORT**

| Population           | 1 Mile | 3 Miles | 5 Miles |
|----------------------|--------|---------|---------|
| Total Population     | 7,617  | 84,491  | 200,792 |
| Average Age          | 41.5   | 36.5    | 37.4    |
| Average Age (Male)   | 38.1   | 36.5    | 37.2    |
| Average Age (Female) | 43.6   | 36.8    | 37.7    |

| Households & Income | 1 Mile    | 3 Miles   | 5 Miles   |
|---------------------|-----------|-----------|-----------|
| Total Households    | 4,173     | 39,571    | 89,021    |
| # of Persons per HH | 1.8       | 2.1       | 2.3       |
| Average HH Income   | \$91,065  | \$105,012 | \$116,182 |
| Average House Value | \$363,030 | \$420,054 | \$465,051 |

<sup>\*</sup> Demographic data derived from 2020 ACS - US Census

Regional Director, Leasing 251.680.8989 gbenefiel@welltower.com