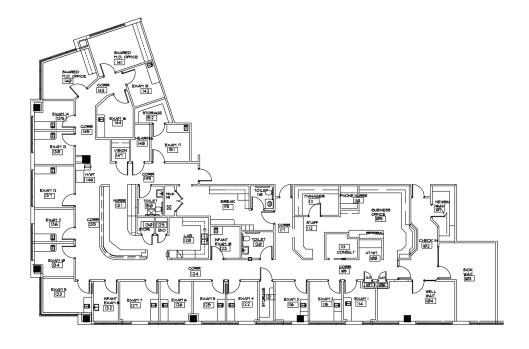

## **EXECUTIVE SUMMARY**









### **Location Description**

Located 1.5 miles from Pill Hill, where the campuses of both Northside Hospital Atlanta and Emory Saint Joseph's Hospital are situated.

## **Property Highlights**

- Class "A" medical office building containing a mix of primary care and specialist practices
- · Active referral patterns among tenants
- On-site property management
- Competitive lease rates and generous tenant improvement allowances



GARRETT BENEFIEL Regional Director, Leasing 251.680.8989 gbenefiel@welltower.com

## **FLOOR PLANS**

# welltower







120

140

1,353 RSF

1,797 RSF

#### **GARRETT BENEFIEL**

Regional Director, Leasing 251.680.8989 gbenefiel@welltower.com

## **FLOOR PLANS**











150

350

5,932 RSF

2,807 RSF

# **FLOOR PLANS**











420

450

2,288 RSF

1,218 RSF

## **DEMOGRAPHICS MAP & REPORT**



| Population           | 1 Mile | 3 Miles | 5 Miles |
|----------------------|--------|---------|---------|
| Total Population     | 7,617  | 84,491  | 200,792 |
| Average Age          | 41.5   | 36.5    | 37.4    |
| Average Age (Male)   | 38.1   | 36.5    | 37.2    |
| Average Age (Female) | 43.6   | 36.8    | 37.7    |

| Households & Income | 1 Mile    | 3 Miles   | 5 Miles   |
|---------------------|-----------|-----------|-----------|
| Total Households    | 4,173     | 39,571    | 89,021    |
| # of Persons per HH | 1.8       | 2.1       | 2.3       |
| Average HH Income   | \$91,065  | \$105,012 | \$116,182 |
| Average House Value | \$363,030 | \$420,