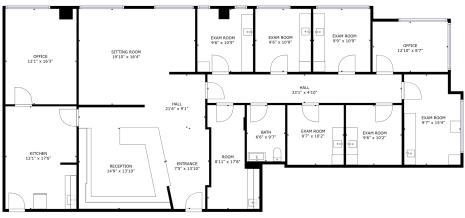

## **EXECUTIVE SUMMARY**









### **Location Description**

Located 1.5 miles from Pill Hill, where the campuses of both Northside Hospital Atlanta and Emory Saint Joseph's Hospital are situated.

## **Property Highlights**

- Class "A" medical office building containing a mix of primary care and specialist practices
- · Active referral patterns among tenants
- On-site property management
- Competitive lease rates and generous tenant improvement allowances



GARRETT BENEFIEL Regional Director, Leasing 251.680.8989 gbenefiel@welltower.com

## **FLOOR PLANS**

# welltower







120

140

1,353 RSF

1,797 RSF

#### **GARRETT BENEFIEL**

Regional Director, Leasing 251.680.8989 gbenefiel@welltower.com

## **FLOOR PLANS**











150

350

5,932 RSF

2,807 RSF

# **FLOOR PLANS**











420

450

2,288 RSF

1,218 RSF

## **DEMOGRAPHICS MAP & REPORT**



| Population           | 1 Mile | 3 Miles | 5 Miles |
|----------------------|--------|---------|---------|
| Total Population     | 7,617  | 84,491  | 200,792 |
| Average Age          | 41.5   | 36.5    | 37.4    |
| Average Age (Male)   | 38.1   | 36.5    | 37.2    |
| Average Age (Female) | 43.6   | 36.8    | 37.7    |

| Households & Income | 1 Mile    | 3 Miles   | 5 Miles   |
|---------------------|-----------|-----------|-----------|
| Total Households    | 4,173     | 39,571    | 89,021    |
| # of Persons per HH | 1.8       | 2.1       | 2.3       |
| Average HH Income   | \$91,065  | \$105,012 | \$116,182 |
| Average House Value | \$363,030 | \$420,05