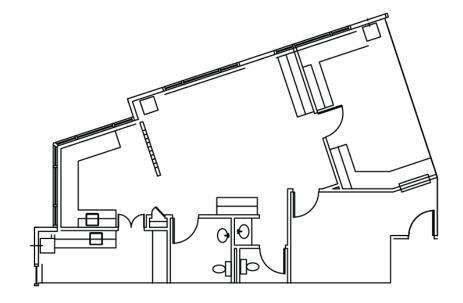

**EXECUTIVE SUMMARY**









### **Location Description**

Located 1.5 miles from Pill Hill, where the campuses of both Northside Hospital Atlanta and Emory Saint Joseph's Hospital are situated.

## **Property Highlights**

- Class "A" medical office building containing a mix of primary care and specialist practices
- · Active referral patterns among tenants
- On-site property management
- Competitive lease rates and generous tenant improvement allowances



GARRETT BENEFIEL Regional Director, Leasing 251.680.8989 gbenefiel@welltower.com

## **FLOOR PLANS**

# welltower







120

140

1,353 RSF

1,797 RSF

#### **GARRETT BENEFIEL**

Regional Director, Leasing 251.680.8989 gbenefiel@welltower.com

## **FLOOR PLANS**











150

350

5,932 RSF

2,807 RSF

# **FLOOR PLANS**











420

450

2,288 RSF

1,218 RSF

## **DEMOGRAPHICS MAP & REPORT**



| Population           | 1 Mile | 3 Miles | 5 Miles |
|----------------------|--------|---------|---------|
| Total Population     | 7,617  | 84,491  | 200,792 |
| Average Age          | 41.5   | 36.5    | 37.4    |
| Average Age (Male)   | 38.1   | 36.5    | 37.2    |
| Average Age (Female) | 43.6   | 36.8    | 37.7    |

| Households & Income | 1 Mile    | 3 Miles   | 5 Miles   |
|---------------------|-----------|-----------|-----------|
| Total Households    | 4,173     | 39,571    | 89,021    |
| # of Persons per HH | 1.8       | 2.1       | 2.3       |
| Average HH Income   | \$91,065  | \$105,012 | \$116,182 |
| Average House Value | \$363,030 | \$420,054 | \$465,051 |

<sup>\*</sup> Demographic data derived from