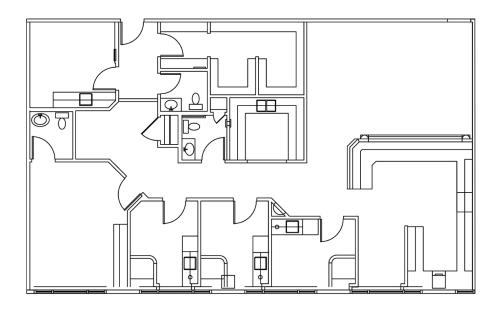

## **EXECUTIVE SUMMARY**









### **Location Description**

Located 1.5 miles from Pill Hill, where the campuses of both Northside Hospital Atlanta and Emory Saint Joseph's Hospital are situated.

## **Property Highlights**

- Class "A" medical office building containing a mix of primary care and specialist practices
- · Active referral patterns among tenants
- On-site property management
- Competitive lease rates and generous tenant improvement allowances



GARRETT BENEFIEL Regional Director, Leasing 251.680.8989 gbenefiel@welltower.com

## **FLOOR PLANS**

# welltower







120

140

1,353 RSF

1,797 RSF

#### **GARRETT BENEFIEL**

Regional Director, Leasing 251.680.8989 gbenefiel@welltower.com

## **FLOOR PLANS**











150

350

5,932 RSF

2,807 RSF

# **FLOOR PLANS**











420

450

2,288 RSF

1,218 RSF

## **DEMOGRAPHICS MAP & REPORT**



| Population           | 1 Mile | 3 Miles | 5 Miles |
|----------------------|--------|---------|---------|
| Total Population     | 7,617  | 84,491  | 200,792 |
| Average Age          | 41.5   | 36.5    | 37.4    |
| Average Age (Male)   | 38.1   | 36.5    | 37.2    |
| Average Age (Female) | 43.6   | 36.8    | 37.7    |

| Households & Income | 1 Mile    | 3 Miles   | 5 Miles   |
|---------------------|-----------|-----------|-----------|
| Total Households    | 4,173     | 39,571    | 89,021    |
| # of Persons per HH | 1.8       | 2.1       | 2.3       |
| Average HH Income   | \$91,065  | \$105,012 | \$116,182 |
| Average House Value | \$363,030 | \$420,054 | \$465,051 |

<sup>\*</sup> Demographic data derived fro