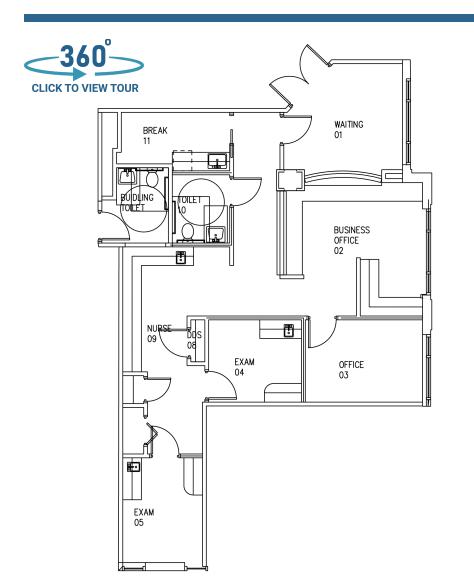

## **EXECUTIVE SUMMARY**









### **Location Description**

Located 1.5 miles from Pill Hill, where the campuses of both Northside Hospital Atlanta and Emory Saint Joseph's Hospital are situated.

## **Property Highlights**

- Class "A" medical office building containing a mix of primary care and specialist practices
- · Active referral patterns among tenants
- On-site property management
- Competitive lease rates and generous tenant improvement allowances



GARRETT BENEFIEL Regional Director, Leasing 251.680.8989 gbenefiel@welltower.com

## **FLOOR PLANS**

# welltower







120

140

1,353 RSF

1,797 RSF

#### **GARRETT BENEFIEL**

Regional Director, Leasing 251.680.8989 gbenefiel@welltower.com

## **FLOOR PLANS**











150

350

5,932 RSF

2,807 RSF

# **FLOOR PLANS**











420

450

2,288 RSF

1,218 RSF

## **DEMOGRAPHICS MAP & REPORT**



| Population           | 1 Mile | 3 Miles | 5 Miles |
|----------------------|--------|---------|---------|
| Total Population     | 7,617  | 84,491  | 200,792 |
| Average Age          | 41.5   | 36.5    | 37.4    |
| Average Age (Male)   | 38.1   | 36.5    | 37.2    |
| Average Age (Female) | 43.6   | 36.8    | 37.7    |

| Households & Income | 1 Mile    | 3 Miles   | 5 Miles   |
|---------------------|-----------|-----------|-----------|
| Total Households    | 4,173     | 39,571    | 89,021    |
| # of