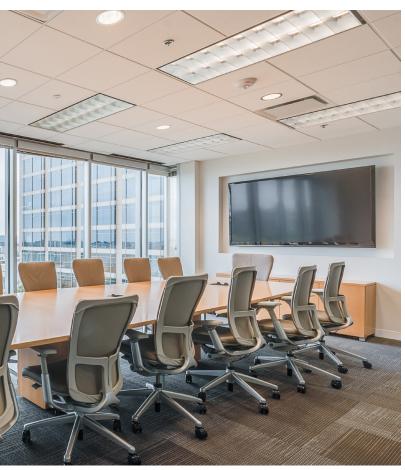

#### **Exclusive Amenities & Building Features**

379,518 SF CLASS "A" 16-STORY OFFICE BUILDING

24,000 RSF AVERAGE FLOOR PLATE

**CONFERENCE CENTER** 

**FITNESS CENTER** 

HIGH VISIBILE LOCATION ALONG DALLAS TOLLWAY