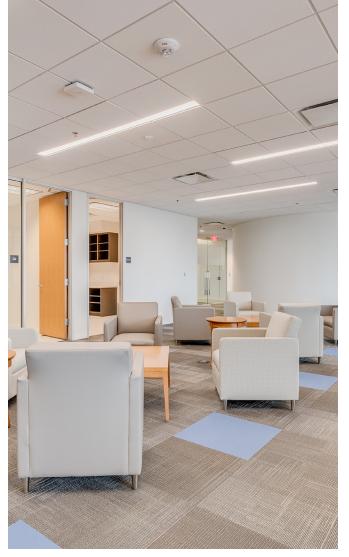

#### **Exclusive Amenities & Building Features**

379,518 SF CLASS "A" 16-STORY OFFICE BUILDING

24,000 RSF AVERAGE FLOOR PLATE

**CONFERENCE CENTER** 

**FITNESS CENTER** 

HIGH VISIBILE LOCATION ALONG DALLAS TOLLWAY

#### FF&E:

Plug & Play Available