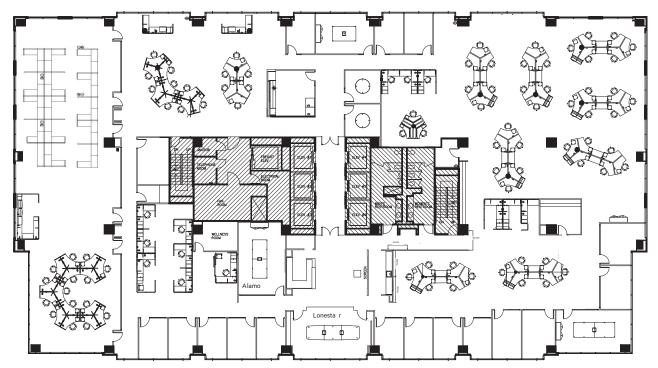

ES





17 資本 HOTEL OPTIONS WITHIN 0.5 MILES 100+
RETAIL OPTIONS
WITHIN 0.5 MILES









**ADDISON AIRPORT** 



9 mins

LOVE FIELD AIRPORT



14 mins

**DFW AIRPORT** 



## **Sublease Details**

#### **ADDRESS**

13737 Noel Road

#### SIZE

9,828-84,549 RSF

#### **TERM THROUGH**

May 31, 2026

#### FF&E:

Plug & Play Available

#### **PARKING:**

3.20/1,000 Garage Parking with Convenient Visitor Parking









#### **Exclusive Amenities & Building Features**

379,518 SF CLASS "A" 16-STORY OFFICE BUILDING

24,000 RSF AVERAGE FLOOR PLATE

**CONFERENCE CENTER** 

**FITNESS CENTER** 

HIGH VISIBILE LOCATION ALONG DALLAS TOLLWAY

ADJACENT TO GALLERIA MALL & 200 SHOPS & RESTAURANTS





# **Sublease Plans**

# Second Floor

9,828 RSF Floor Plate



# Fourth Floor

24,907 RSF Floor Plate



## **Sublease Plans**

# Fifth Floor

24,907 RSF Floor Plate



# **Eleventh Floor**

24,907 RSF Floor Plate





© 2023 CBRE, Inc. All rights reserved. This information has been obtained from sources believed reliable, but has not been verified for accuracy or completeness. You should conduct a careful, independent investigation of the property and verify all information. Any reliance on this information is solely at your own risk.

CBRE and the CBRE logo are service marks of CBRE, Inc. All other marks displayed on this document are the property of their respective owners, and the use of such logos does not imply any affiliation with or endorsement of CBRE.