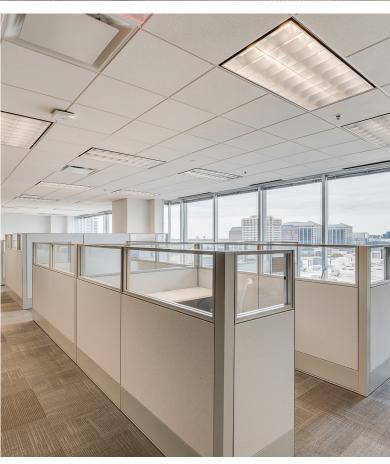

#### **Exclusive Amenities & Building Features**

379,518 SF CLASS "A" 16-STORY OFFICE BUILDING

24,000 RSF AVERAGE FLOOR PLATE

**CONFERENCE CENTER** 

**FITNESS CENTER** 

HIGH VISIBILE LOCATION ALONG DALLAS TOLLWAY