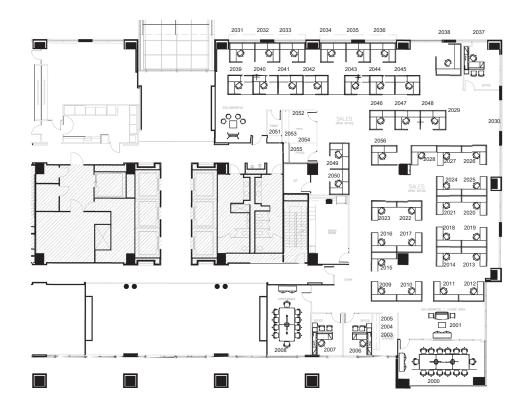

OAD, DALLAS, TX

**CBRE** 

# AREA AMENITIES





17 資本 HOTEL OPTIONS WITHIN 0.5 MILES 100+
RETAIL OPTIONS
WITHIN 0.5 MILES









**ADDISON AIRPORT** 



9 mins

LOVE FIELD AIRPORT



14 mins

**DFW AIRPORT** 



## **Sublease Details**

#### **ADDRESS**

13737 Noel Road

#### SIZE

9,828-84,549 RSF

#### **TERM THROUGH**

May 31, 2026

#### FF&E:

Plug & Play Available

#### **PARKING:**

3.20/1,000 Garage Parking with Convenient Visitor Parking









#### **Exclusive Amenities & Building Features**

379,518 SF CLASS "A" 16-STORY OFFICE BUILDING

24,000 RSF AVERAGE FLOOR PLATE

**CONFERENCE CENTER** 

**FITNESS CENTER** 

HIGH VISIBILE LOCATION ALONG DALLAS TOLLWAY

ADJACENT TO GALLERIA MALL & 200 SHOPS & RESTAURANTS





# **Sublease Plans**

# Second Floor

9,828 RSF Floor Plate



# Fourth Floor

24,907 RSF Floor Plate



## **Sublease Plans**

# Fifth Floor

24,907 RSF Floor Plate



# **Eleventh Floor**

24,907 RSF Floor Plate





© 2023 CBRE, Inc. All rights reserved. This information has been obtained from sources believed reliable, but has not been verified for accuracy or completeness. You should conduct a careful, independent investigation of the property and verify all information. Any reliance on this information is solely at your own risk.

CBRE and the CBRE logo are service marks of CBRE, Inc. All other marks displayed on this document are the property of their respective owners, and the use of such logos does not imply any affiliation with or endorsement of CBRE.