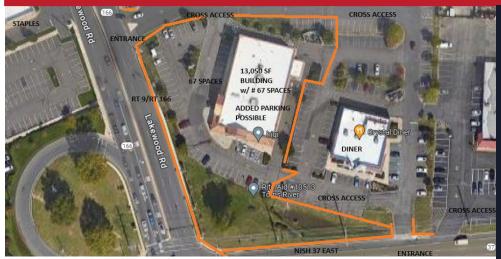

# AVAILABLE FOR LEASE FORMER RITE AID BUILDING & PROPERTY

13,050 SQ. FT. AVAILABLE 2 NJ37 EAST & NJ9, TOMS RIVER, NJ

### **MAJOR INTERSECTION!**

Near ShopRite, Staples, Dollar Tree, Panera Bread, Crystal Diner, McDonalds, and more!

**Asking:** \$21.00 PSF, TRIPLE NET

# **Ron Rosetto**

732-244-6700 or ron@rosettorealty.com

- Store Size: 13,050 SF, Foot Print: (80' Wide x 163.10 +/- Depth)
- Parking: 67 Spaces +
- Possibility of additional parking in the rear TBD (Est. 40 extra spaces)
- Refrigeration: In place
- Power: Heavy 3 Phase Power
- Loading Door: In rear
- Ingress/Egress: Route 37 E and Route 9
- Triple Net: Real Estate Taxes \$5.40 psf
   +/-; Plus Insurance / Maintenance
- Real Estate Tax: \$70,462.43 year; Rite Aid Bldg is 68% of the Building Assessment, since Diner shares the overall lot
- Traffic Count: In excess of 45,000 cars per day (aadt)
- Unique site because ownership holds title to the Rite Aid all the way east past the McDonalds with common access.