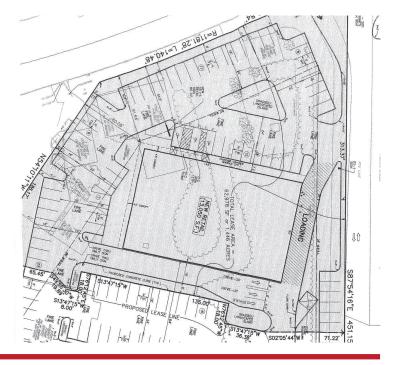

# **Ron Rosetto**

732-244-6700 or ron@rosettorealty.com

- Store Size: 13,050 SF, Foot Print: (80' Wide x 163.10 +/- Depth)
- Parking: 67 Spaces +
- Possibility of additional parking in the rear TBD (Est. 40 extra spaces)
- Refrigeration: In place
- Power: Heavy 3 Phase Power
- Loading Door: In rear
- Ingress/Egress: Route 37 E and Route 9
- Triple Net: Real Estate Taxes \$5.40 psf
   +/-; Plus Insurance / Maintenance
- Real Estate Tax: \$70,462.43 year; Rite Aid Bldg is 68% of the Building Assessment, since Diner shares the overall lot
- Traffic Count: In excess of 45,000 cars per day (aadt)
- Unique site because ownership holds title to the Rite Aid all the way east past the McDonalds with common access.

# **PROPERTY ADDRESS:**

2 NJSH 37 EAST & NJSH 9, TOMS RIVER, NJ

|              | 1 MILES  | 3 MILES  |
|--------------|----------|----------|
| Population   | 9,776    | 69,477   |
| Households   | 3,561    | 26,327   |
| Median HHI   | \$78,819 | \$84,434 |
| Daytime Emp. | 15,461   | 36,849   |