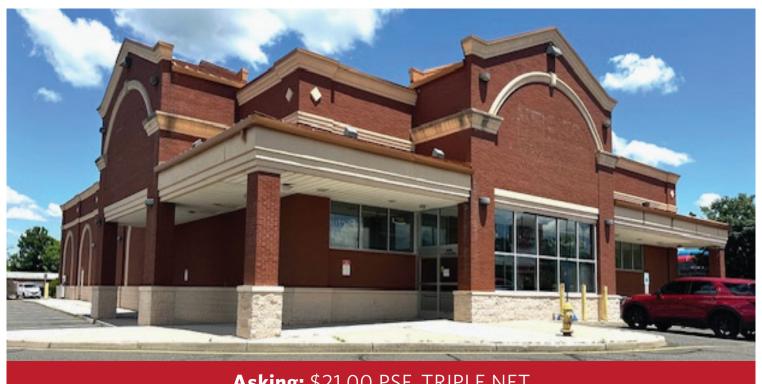

# AVAILABLE FOR LEASE FORMER RITE AID BUILDING & PROPERTY

13,050 SQ. FT. AVAILABLE 2 NJ37 EAST & NJ9, TOMS RIVER, NJ

### **MAJOR INTERSECTION!**

Near ShopRite, Staples, Dollar Tree, Panera Bread, Crystal Diner, McDonalds, and more!

**Asking:** \$21.00 PSF, TRIPLE NET