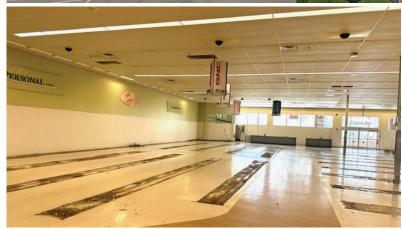

# **Ron Rosetto**

732-244-6700 or ron@rosettorealty.com

- Store Size: 13,050 SF, Foot Print: (80' Wide x 163.10 +/- Depth)
- Parking: 67 Spaces +
- Possibility of additional parking in the rear TBD (Est. 40 extra spaces)
- Refrigeration: In place
- Power: Heavy 3 Phase Power
- Loading Door: In rear
- Ingress/Egress: Route 37 E and Route 9
- Triple Net: Real Estate Taxes \$5.40 psf
   +/-; Plus Insurance / Maintenance
- Real Estate Tax: \$70,462.43 year; Rite Aid Bldg is 68% of the Building Assessment, since Diner shares the overall lot
- Traffic Count: In excess of 45,000 cars per day (aadt)
- Unique site because ownership holds title to the Rite Aid all the way east past the McDonalds with common access.