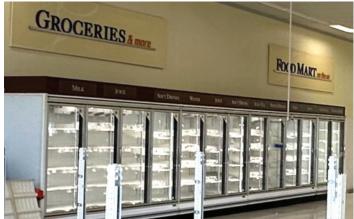

# **Ron Rosetto**

732-244-6700 or ron@rosettorealty.com

- Store Size: 13,050 SF, Foot Print: (80' Wide x 163.10 +/- Depth)
- Parking: 67 Spaces +
- Possibility of additional parking in the rear TBD (Est. 40 extra spaces)
- Refrigeration: In place
- Power: Heavy 3 Phase Power
- Loading Door: In rear
- Ingress/Egress: Route 37 E and Route 9
- Triple Net: Real Estate Taxes \$5.40 psf
   +/-; Plus Insurance / Maintenance
- Real Estate Tax: \$70,462.43 year; Rite Aid Bldg is 68% of the Building Assessment, since Diner shares the overall lot
- Traffic Count: In excess of 45,000 cars per day (aadt)
- Unique site because ownership holds title to the Rite Aid all the way east past the McDonalds with common access.