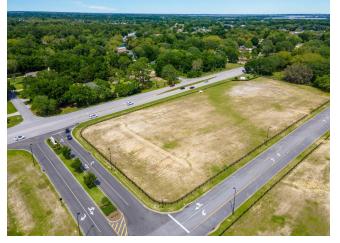

#### The Villages Retail Pad Site

\$1,499,000

This parcel is 1.25 acres, located within The Villages, and is not owned by The Villages. This is an extremely rare opporunity to purchase and own a land parcel in The Villages. The property is rough graded with utilities to the site and off-site master stormwater. The land surrounding this parcel is owned by The Villages, zoned commercial and they have future plans to develop into a retail development that will most...

#### 9494 SE Highway 42, Summerfield, FL 34491

This parcel is 1.25 acres, located within The Villages, and is not owned by The Villages. This is an extremely rare opporunity to purchase and own a land parcel in The Villages. The property is rough graded with utilities to the site and off-site master stormwater. The land surrounding this parcel is owned by The Villages, zoned commercial and they have future plans to develop into a retail development that will most likely include single tenant outparcels to the east of this site and a big box or junior anchor retail development in the rear. The site has cross access with the adjoining existing commercial developments that include Publix and The Villages VA clinic. Ideal uses for this property includes Bank, QSR and Restaurant, among others commercial retail uses. This parcel contains use restrictions. Please reach out for additional information regarding a specific use.