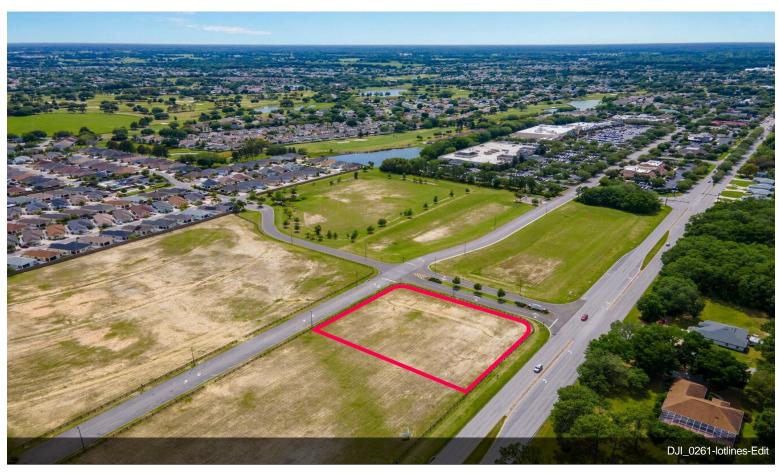

#### The Villages Retail Pad Site

\$1,499,000

This parcel is 1.25 acres, located within The Villages, and is not owned by The Villages. This is an extremely rare opporunity to purchase and own a land parcel in The Villages. The property is rough graded with utilities to the site and off-site master stormwater. The land surrounding this parcel is owned by The Villages, zoned commercial and they have future plans to develop into a retail development that will most...

#### 9494 SE Highway 42, Summerfield, FL 34491

This parcel is 1.25 acres, located within The Villages, and is not owned by The Villages. This is an extremely rare opporunity to purchase and own a land parcel in The Villages. The property is rough graded with utilities to the site and off-site master stormwater. The land surrounding this parcel is owned by The Villages, zoned commercial and they have future plans to develop into a retail development that will most likely include single tenant outparcels to the east of this site and a big box or junior anchor retail development in the rear. The site has cross access with the adjoining existing commercial developments that include Publix and The Villages VA clinic. Ideal uses for this property includes Bank, QSR and Restaurant, among others commercial retail uses. This parcel contains use restrictions. Please reach out for additional information regarding a specific use.

Retail Pad for SALE! This parcel is offered for sale and is located in The Villages and is not owned by The Villages. Extremely rare opporunity to purchase and own land in a trade area with high barriers to entry inside The Villages. This site is 1.25 acres with access drives and masterstorm already in place....

- Retail Outparcel for Sale in The Villages
- Pad Ready with Drive Aisles & Master Stormwater In Place!
- Cross Access with Publix and The Villages VA Clinic
- Great Access & Visibility