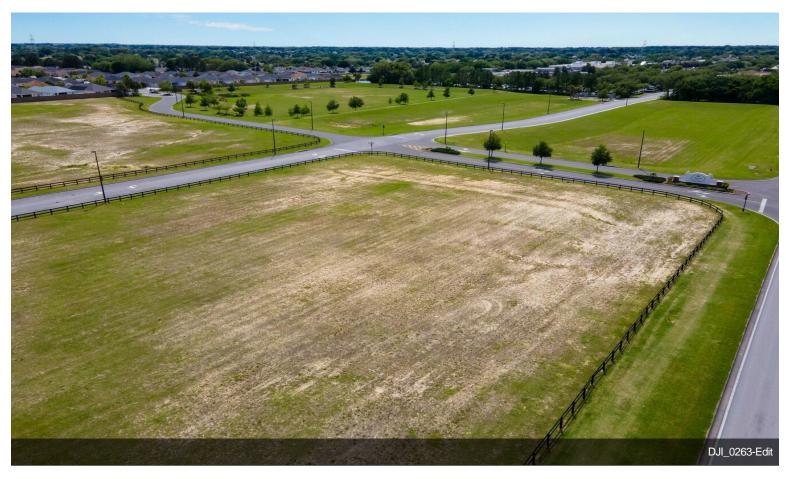

#### The Villages Retail Pad Site

\$1,499,000

This parcel is 1.25 acres, located within The Villages, and is not owned by The Villages. This is an extremely rare opporunity to purchase and own a land parcel in The Villages. The property is rough graded with utilities to the site and off-site master stormwater. The land surrounding this parcel is owned by The Villages, zoned commercial and they have future plans to develop into a retail development that will most...

#### 9494 SE Highway 42, Summerfield, FL 34491

This parcel is 1.25 acres, located within The Villages, and is not owned by The Villages. This is an extremely rare opporunity to purchase and own a land parcel in The Villages. The property is rough graded with utilities to the site and off-site master stormwater. The land surrounding this parcel is owned by The Villages, zoned commercial and they have future plans to develop into a retail development that will most likely include single tenant outparcels to the east of this site and a big box or junior anchor retail development in the rear. The site has cross access with the adjoining existing commercial developments that include Publix and The Villages VA clinic. Ideal uses for this property includes Bank, QSR and Restaurant, among others commercial retail uses. This parcel contains use restrictions. Please reach out for additional information regarding a specific use.