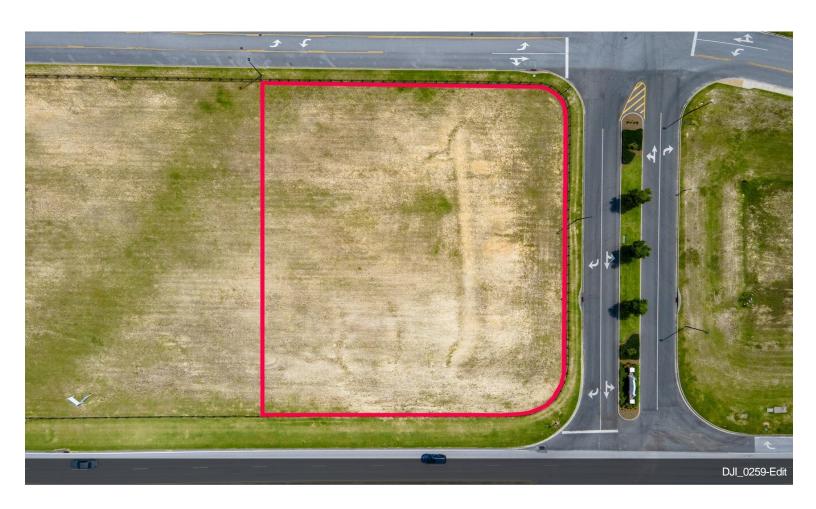

#### The Villages Retail Pad Site

\$1,499,000

This parcel is 1.25 acres, located within The Villages, and is not owned by The Villages. This is an extremely rare opporunity to purchase and own a land parcel in The Villages. The property is rough graded with utilities to the site and off-site master stormwater. The land surrounding this parcel is owned by The Villages, zoned commercial and they have future plans to develop into a retail development that will most...

#### 9494 SE Highway 42, Summerfield, FL 34491

This parcel is 1.25 acres, located within The Villages, and is not owned by The Villages. This is an extremely rare opporunity to purchase and own a land parcel in The Villages. The property is rough graded with utilities to the site and off-site master stormwater. The land surrounding this parcel is owned by The Villages, zoned commercial and they have future plans to develop into a retail development that will most likely include single tenant outparcels to the east of this site and a big box or junior anchor retail development in the rear. The site has cross access with the adjoining existing commercial developments that include Publix and The Villages VA clinic. Ideal uses for this property includes Bank, QSR and Restaurant, among others commercial retail uses. This parcel contains use restrictions. Please reach out for additional information regarding a specific use.

Retail Pad for SALE! This parcel is offered for sale and is located in The Villages and is not owned by The Villages. Extremely rare opporunity to purchase and own land in a trade area with high barriers to entry inside The Villages. This site is 1.25 acres with access drives and masterstorm already in place....

- Retail Outparcel for Sale in The Villages
- Pad Ready with Drive Aisles & Master Stormwater In Place!
- Cross Access with Publix and The Villages VA Clinic
- Great Access & Visibility