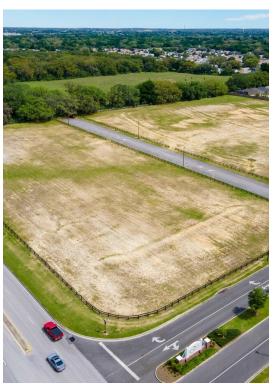

#### The Villages Retail Pad Site

\$1,499,000

This parcel is 1.25 acres, located within The Villages, and is not owned by The Villages. This is an extremely rare opporunity to purchase and own a land parcel in The Villages. The property is rough graded with utilities to the site and off-site master stormwater. The land surrounding this parcel is owned by The Villages, zoned commercial and they have future plans to develop into a retail development that will most...

#### 9494 SE Highway 42, Summerfield, FL 34491

This parcel is 1.25 acres, located within The Villages, and is not owned by The Villages. This is an extremely rare opporunity to purchase and own a land parcel in The Villages. The property is rough graded with utilities to the site and off-site master stormwater. The land surrounding this parcel is owned by The Villages, zoned commercial and they have future plans to develop into a retail development that will most likely include single tenant outparcels to the east of this site and a big box or junior anchor retail development in the rear. The site has cross access with the adjoining existing commercial developments that include Publix and The Villages VA clinic. Ideal uses for this property includes Bank, QSR and Restaurant, among others commercial retail uses. This parcel contains use restrictions. Please reach out for additional information regarding a specific use.