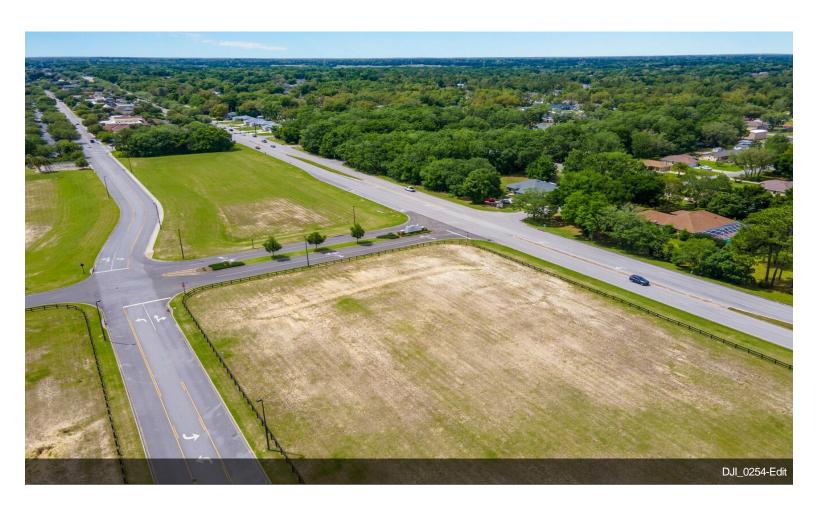

#### The Villages Retail Pad Site

\$1,499,000

This parcel is 1.25 acres, located within The Villages, and is not owned by The Villages. This is an extremely rare opporunity to purchase and own a land parcel in The Villages. The property is rough graded with utilities to the site and off-site master stormwater. The land surrounding this parcel is owned by The Villages, zoned commercial and they have future plans to develop into a retail development that will most...

#### 9494 SE Highway 42, Summerfield, FL 34491

This parcel is 1.25 acres, located within The Villages, and is not owned by The Villages. This is an extremely rare opporunity to purchase and own a land parcel in The Villages. The property is rough graded with utilities to the site and off-site master stormwater. The land surrounding this parcel is owned by The Villages, zoned commercial and they have future plans to develop into a retail development that will most likely include single tenant outparcels to the east of this site and a big box or junior anchor retail development in the rear. The site has cross access with the adjoining existing commercial developments that include Publix and The Villages VA clinic. Ideal uses for this property includes Bank, QSR and Restaurant, among others commercial retail uses. This parcel contains use restrictions. Please reach out for additional information regarding a specific use.