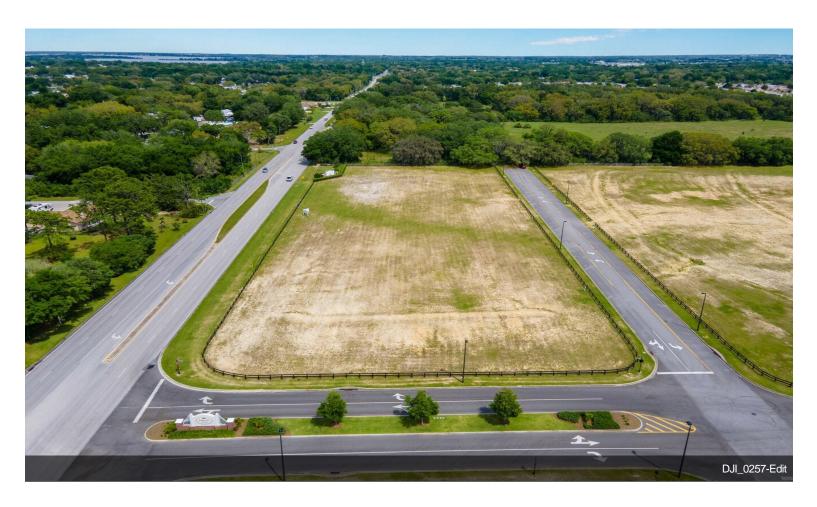

#### The Villages Retail Pad Site

\$1,499,000

This parcel is 1.25 acres, located within The Villages, and is not owned by The Villages. This is an extremely rare opporunity to purchase and own a land parcel in The Villages. The property is rough graded with utilities to the site and off-site master stormwater. The land surrounding this parcel is owned by The Villages, zoned commercial and they have future plans to develop into a retail development that will most...

#### 9494 SE Highway 42, Summerfield, FL 34491

This parcel is 1.25 acres, located within The Villages, and is not owned by The Villages. This is an extremely rare opporunity to purchase and own a land parcel in The Villages. The property is rough graded with utilities to the site and off-site master stormwater. The land surrounding this parcel is owned by The Villages, zoned commercial and they have future plans to develop into a retail development that will most likely include single tenant outparcels to the east of this site and a big box or junior anchor retail development in the rear. The site has cross access with the adjoining existing commercial developments that include Publix and The Villages VA clinic. Ideal uses for this property includes Bank, QSR and Restaurant, among others commercial retail uses. This parcel contains use restrictions. Please reach out for additional information regarding a specific use.