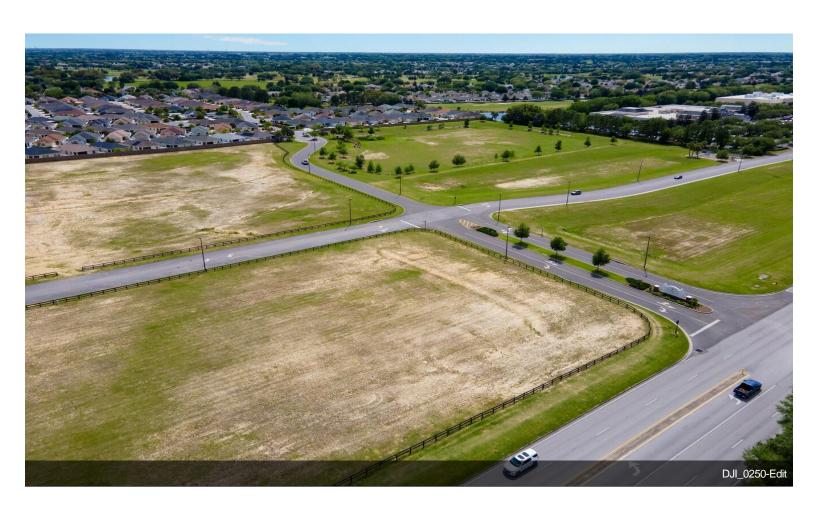

#### The Villages Retail Pad Site

\$1,499,000

This parcel is 1.25 acres, located within The Villages, and is not owned by The Villages. This is an extremely rare opporunity to purchase and own a land parcel in The Villages. The property is rough graded with utilities to the site and off-site master stormwater. The land surrounding this parcel is owned by The Villages, zoned commercial and they have future plans to develop into a retail development that will most...

#### 9494 SE Highway 42, Summerfield, FL 34491

This parcel is 1.25 acres, located within The Villages, and is not owned by The Villages. This is an extremely rare opporunity to purchase and own a land parcel in The Villages. The property is rough graded with utilities to the site and off-site master stormwater. The land surrounding this parcel is owned by The Villages, zoned commercial and they have future plans to develop into a retail development that will most likely include single tenant outparcels to the east of this site and a big box or junior anchor retail development in the rear. The site has cross access with the adjoining existing commercial developments that include Publix and The Villages VA clinic. Ideal uses for this property includes Bank, QSR and Restaurant, among others commercial retail uses. This parcel contains use restrictions. Please reach out for additional information regarding a specific use.