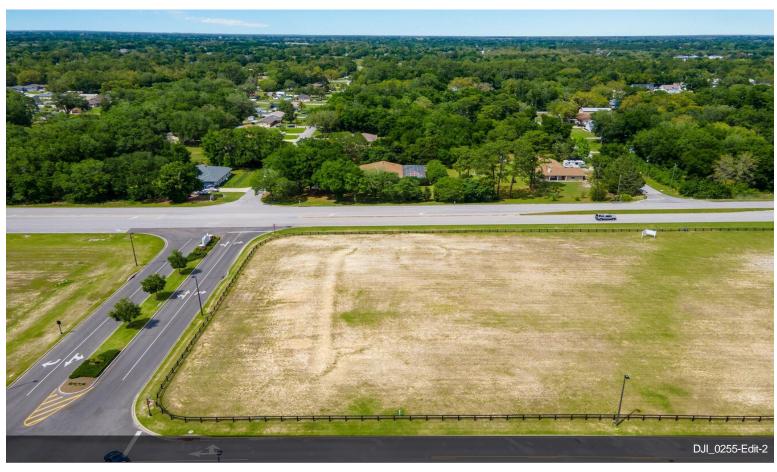

#### The Villages Retail Pad Site

\$1,499,000

This parcel is 1.25 acres, located within The Villages, and is not owned by The Villages. This is an extremely rare opporunity to purchase and own a land parcel in The Villages. The property is rough graded with utilities to the site and off-site master stormwater. The land surrounding this parcel is owned by The Villages, zoned commercial and they have future plans to develop into a retail development that will most...

#### 9494 SE Highway 42, Summerfield, FL 34491

This parcel is 1.25 acres, located within The Villages, and is not owned by The Villages. This is an extremely rare opporunity to purchase and own a land parcel in The Villages. The property is rough graded with utilities to the site and off-site master stormwater. The land surrounding this parcel is owned by The Villages, zoned commercial and they have future plans to develop into a retail development that will most likely include single tenant outparcels to the east of this site and a big box or junior anchor retail development in the rear. The site has cross access with the adjoining existing commercial developments that include Publix and The Villages VA clinic. Ideal uses for this property includes Bank, QSR and Restaurant, among others commercial retail uses. This parcel contains use restrictions. Please reach out for additional information regarding a specific use.