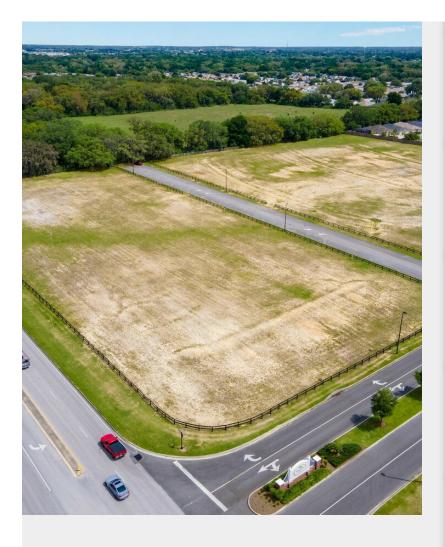

#### The Villages Retail Pad Site

\$1,499,000

This parcel is 1.25 acres, located within The Villages, and is not owned by The Villages. This is an extremely rare opporunity to purchase and own a land parcel in The Villages. The property is rough graded with utilities to the site and off-site master stormwater. The land surrounding this parcel is owned by The Villages, zoned commercial and they have future plans to develop into a retail development that will most...

#### 9494 SE Highway 42, Summerfield, FL 34491

This parcel is 1.25 acres, located within The Villages, and is not owned by The Villages. This is an extremely rare opporunity to purchase and own a land parcel in The Villages. The property is rough graded with utilities to the site and off-site master stormwater. The land surrounding this parcel is owned by The Villages, zoned commercial and they have future plans to develop into a retail development that will most likely include single tenant outparcels to the east of this site and a big box or junior anchor retail development in the rear. The site has cross access with the adjoining existing commercial developments that include Publix and The Villages VA clinic. Ideal uses for this property includes Bank, QSR and Restaurant, among others commercial retail uses. This parcel contains use restrictions. Please reach out for additional information regarding a specific use.