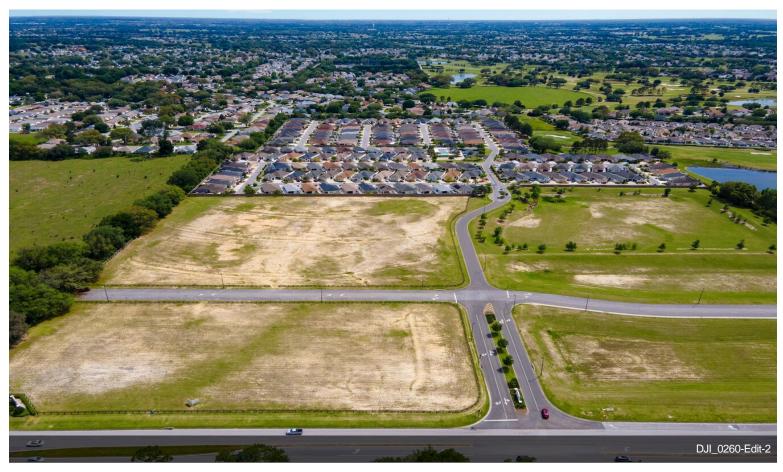

#### The Villages Retail Pad Site

\$1,499,000

This parcel is 1.25 acres, located within The Villages, and is not owned by The Villages. This is an extremely rare opporunity to purchase and own a land parcel in The Villages. The property is rough graded with utilities to the site and off-site master stormwater. The land surrounding this parcel is owned by The Villages, zoned commercial and they have future plans to develop into a retail development that will most...

#### 9494 SE Highway 42, Summerfield, FL 34491

This parcel is 1.25 acres, located within The Villages, and is not owned by The Villages. This is an extremely rare opporunity to purchase and own a land parcel in The Villages. The property is rough graded with utilities to the site and off-site master stormwater. The land surrounding this parcel is owned by The Villages, zoned commercial and they have future plans to develop into a retail development that will most likely include single tenant outparcels to the east of this site and a big box or junior anchor retail development in the rear. The site has cross access with the adjoining existing commercial developments that include Publix and The Villages VA clinic. Ideal uses for this property includes Bank, QSR and Restaurant, among others commercial retail uses. This parcel contains use restrictions. Please reach out for additional information regarding a specific use.