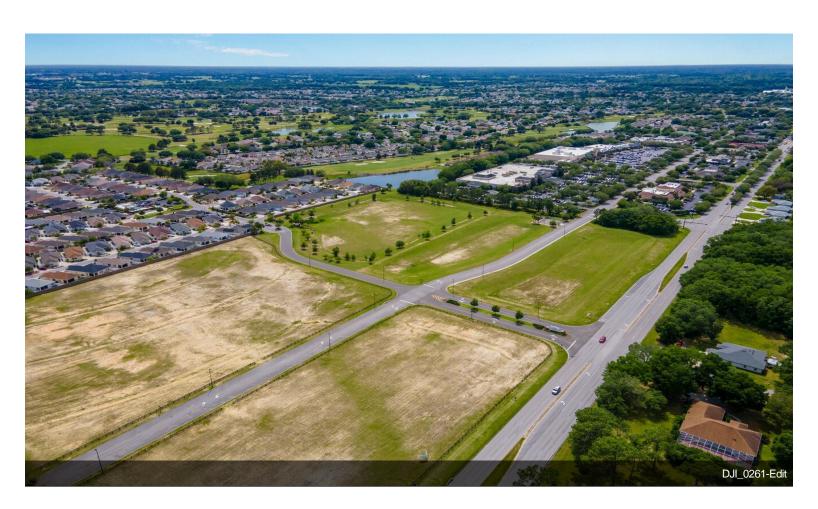

#### The Villages Retail Pad Site

\$1,499,000

This parcel is 1.25 acres, located within The Villages, and is not owned by The Villages. This is an extremely rare opporunity to purchase and own a land parcel in The Villages. The property is rough graded with utilities to the site and off-site master stormwater. The land surrounding this parcel is owned by The Villages, zoned commercial and they have future plans to develop into a retail development that will most...

#### 9494 SE Highway 42, Summerfield, FL 34491

This parcel is 1.25 acres, located within The Villages, and is not owned by The Villages. This is an extremely rare opporunity to purchase and own a land parcel in The Villages. The property is rough graded with utilities to the site and off-site master stormwater. The land surrounding this parcel is owned by The Villages, zoned commercial and they have future plans to develop into a retail development that will most likely include single tenant outparcels to the east of this site and a big box or junior anchor retail development in the rear. The site has cross access with the adjoining existing commercial developments that include Publix and The Villages VA clinic. Ideal uses for this property includes Bank, QSR and Restaurant, among others commercial retail uses. This parcel contains use restrictions. Please reach out for additional information regarding a specific use.