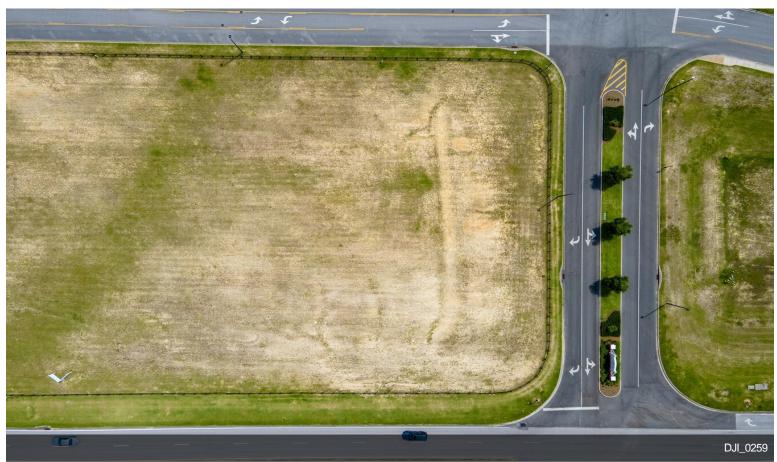

#### The Villages Retail Pad Site

\$1,499,000

This parcel is 1.25 acres, located within The Villages, and is not owned by The Villages. This is an extremely rare opporunity to purchase and own a land parcel in The Villages. The property is rough graded with utilities to the site and off-site master stormwater. The land surrounding this parcel is owned by The Villages, zoned commercial and they have future plans to develop into a retail development that will most...

#### 9494 SE Highway 42, Summerfield, FL 34491

This parcel is 1.25 acres, located within The Villages, and is not owned by The Villages. This is an extremely rare opporunity to purchase and own a land parcel in The Villages. The property is rough graded with utilities to the site and off-site master stormwater. The land surrounding this parcel is owned by The Villages, zoned commercial and they have future plans to develop into a retail development that will most likely include single tenant outparcels to the east of this site and a big box or junior anchor retail development in the rear. The site has cross access with the adjoining existing commercial developments that include Publix and The Villages VA clinic. Ideal uses for this property includes Bank, QSR and Restaurant, among others commercial retail uses. This parcel contains use restrictions. Please reach out for additional information regarding a specific use.

Retail Pad for SALE! This parcel is offered for sale and is located in The Villages and is not owned by The Villages. Extremely rare opporunity to purchase and own land in a trade area with high barriers to entry inside The Villages. This site is 1.25 acres with access drives and masterstorm already in place....

- Retail Outparcel for Sale in The Villages
- Pad Ready with Drive Aisles & Master Stormwater In Place!
- Cross Access with Publix and The Villages VA Clinic
- Great Access & Visibility