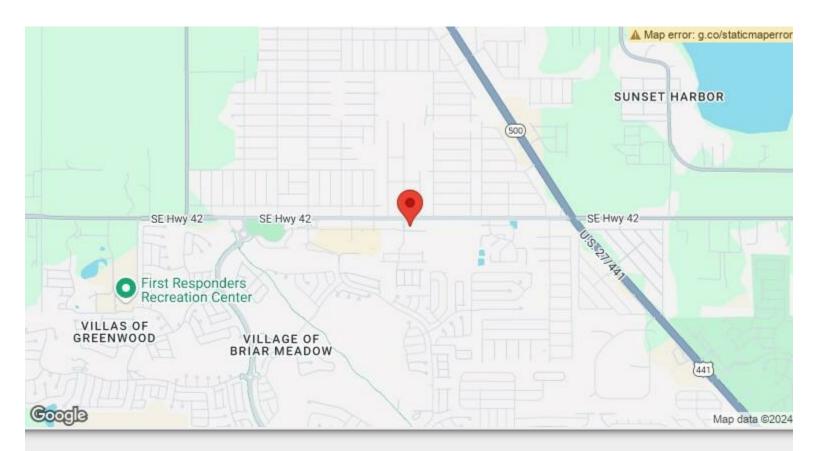

The Villages Retail Pad Site 9494 SE Highway 42, Summerfield, FL 34491

Jeff Dervech
Dervech Real Estate
3412 W Bay To Bay Blvd, Suite J,Tampa, FL 33629
Jdervech@DervechRE.com
(813) 382-8977

| Price:              | \$1,499,000              |
|---------------------|--------------------------|
| Property Type:      | Land                     |
| Property Subtype:   | Commercial               |
| Proposed Use:       | Commercial               |
| Sale Type:          | Investment or Owner User |
| Total Lot Size:     | 1.26 AC                  |
| No. Lots:           | 1                        |
| Zoning Description: | Community Business (B-2) |
| APN / Parcel ID:    | 6722-200-001             |

#### 9494 SE Highway 42, Summerfield, FL 34491

This parcel is 1.25 acres, located within The Villages, and is not owned by The Villages. This is an extremely rare opporunity to purchase and own a land parcel in The Villages. The property is rough graded with utilities to the site and off-site master stormwater. The land surrounding this parcel is owned by The Villages, zoned commercial and they have future plans to develop into a retail development that will most likely include single tenant outparcels to the east of this site and a big box or junior anchor retail development in the rear. The site has cross access with the adjoining existing commercial developments that include Publix and The Villages VA clinic. Ideal uses for this property includes Bank, QSR and Restaurant, among others commercial retail uses. This parcel contains use restrictions. Please reach out for additional information regarding a specific use.