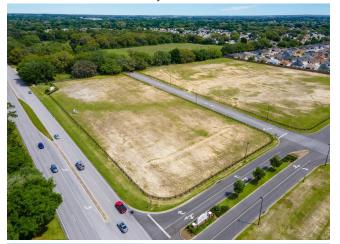

#### The Villages Retail Pad Site

\$1,499,000

This parcel is 1.25 acres, located within The Villages, and is not owned by The Villages. This is an extremely rare opporunity to purchase and own a land parcel in The Villages. The property is rough graded with utilities to the site and off-site master stormwater. The land surrounding this parcel is owned by The Villages, zoned commercial and they have future plans to develop into a retail development that will most...

#### 9494 SE Highway 42, Summerfield, FL 34491

This parcel is 1.25 acres, located within The Villages, and is not owned by The Villages. This is an extremely rare opporunity to purchase and own a land parcel in The Villages. The property is rough graded with utilities to the site and off-site master stormwater. The land surrounding this parcel is owned by The Villages, zoned commercial and they have future plans to develop into a retail development that will most likely include single tenant outparcels to the east of this site and a big box or junior anchor retail development in the rear. The site has cross access with the adjoining existing commercial developments that include Publix and The Villages VA clinic. Ideal uses for this property includes Bank, QSR and Restaurant, among others commercial retail uses. This parcel contains use restrictions. Please reach out for additional information regarding a specific use.