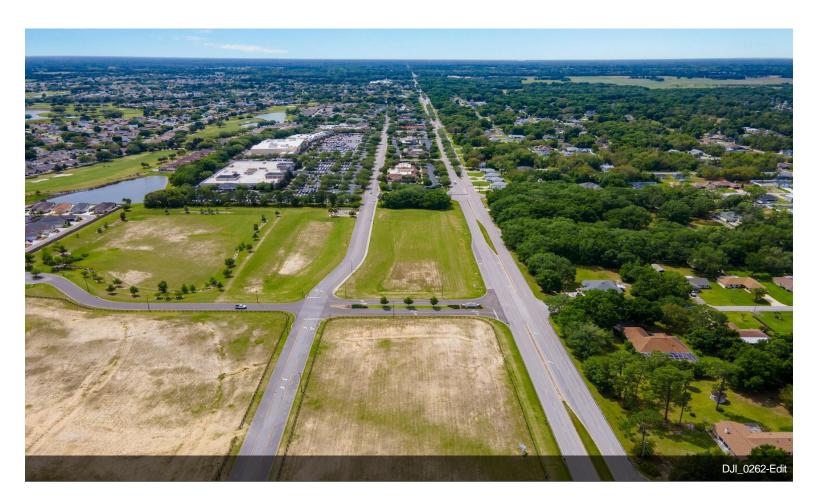

#### The Villages Retail Pad Site

\$1,499,000

This parcel is 1.25 acres, located within The Villages, and is not owned by The Villages. This is an extremely rare opporunity to purchase and own a land parcel in The Villages. The property is rough graded with utilities to the site and off-site master stormwater. The land surrounding this parcel is owned by The Villages, zoned commercial and they have future plans to develop into a retail development that will most...

#### 9494 SE Highway 42, Summerfield, FL 34491

This parcel is 1.25 acres, located within The Villages, and is not owned by The Villages. This is an extremely rare opporunity to purchase and own a land parcel in The Villages. The property is rough graded with utilities to the site and off-site master stormwater. The land surrounding this parcel is owned by The Villages, zoned commercial and they have future plans to develop into a retail development that will most likely include single tenant outparcels to the east of this site and a big box or junior anchor retail development in the rear. The site has cross access with the adjoining existing commercial developments that include Publix and The Villages VA clinic. Ideal uses for this property includes Bank, QSR and Restaurant, among others commercial retail uses. This parcel contains use restrictions. Please reach out for additional information regarding a specific use.