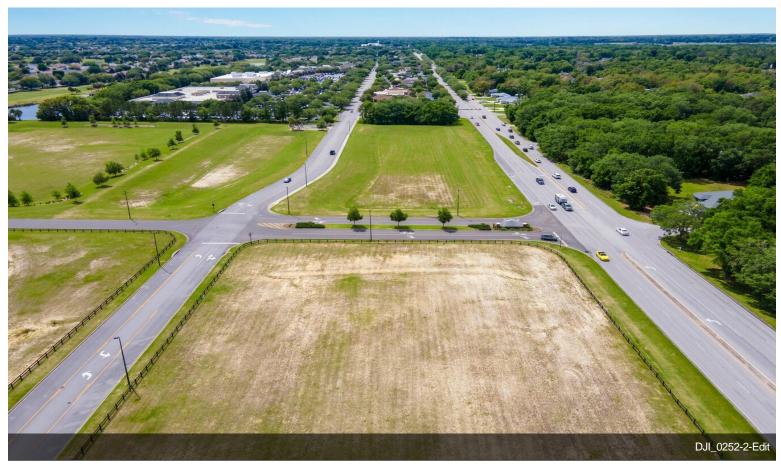

#### The Villages Retail Pad Site

\$1,499,000

This parcel is 1.25 acres, located within The Villages, and is not owned by The Villages. This is an extremely rare opporunity to purchase and own a land parcel in The Villages. The property is rough graded with utilities to the site and off-site master stormwater. The land surrounding this parcel is owned by The Villages, zoned commercial and they have future plans to develop into a retail development that will most...

#### 9494 SE Highway 42, Summerfield, FL 34491

This parcel is 1.25 acres, located within The Villages, and is not owned by The Villages. This is an extremely rare opporunity to purchase and own a land parcel in The Villages. The property is rough graded with utilities to the site and off-site master stormwater. The land surrounding this parcel is owned by The Villages, zoned commercial and they have future plans to develop into a retail development that will most likely include single tenant outparcels to the east of this site and a big box or junior anchor retail development in the rear. The site has cross access with the adjoining existing commercial developments that include Publix and The Villages VA clinic. Ideal uses for this property includes Bank, QSR and Restaurant, among others commercial retail uses. This parcel contains use restrictions. Please reach out for additional information regarding a specific use.