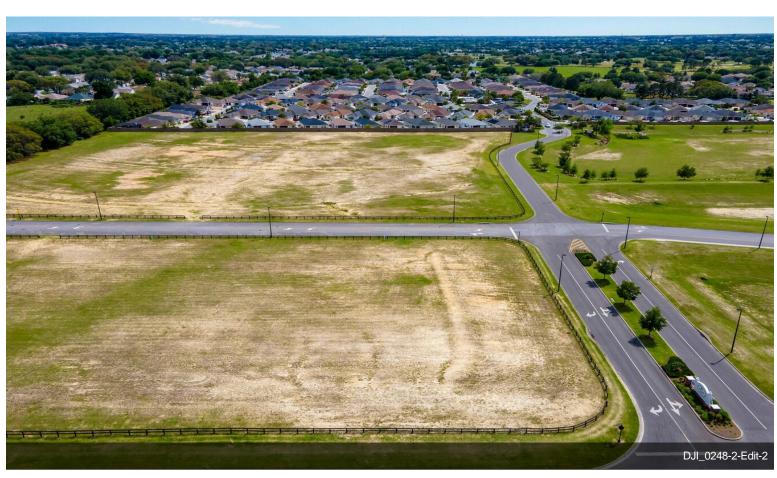

#### The Villages Retail Pad Site

\$1,499,000

This parcel is 1.25 acres, located within The Villages, and is not owned by The Villages. This is an extremely rare opporunity to purchase and own a land parcel in The Villages. The property is rough graded with utilities to the site and off-site master stormwater. The land surrounding this parcel is owned by The Villages, zoned commercial and they have future plans to develop into a retail development that will most...

#### 9494 SE Highway 42, Summerfield, FL 34491

This parcel is 1.25 acres, located within The Villages, and is not owned by The Villages. This is an extremely rare opporunity to purchase and own a land parcel in The Villages. The property is rough graded with utilities to the site and off-site master stormwater. The land surrounding this parcel is owned by The Villages, zoned commercial and they have future plans to develop into a retail development that will most likely include single tenant outparcels to the east of this site and a big box or junior anchor retail development in the rear. The site has cross access with the adjoining existing commercial developments that include Publix and The Villages VA clinic. Ideal uses for this property includes Bank, QSR and Restaurant, among others commercial retail uses. This parcel contains use restrictions. Please reach out for additional information regarding a specific use.