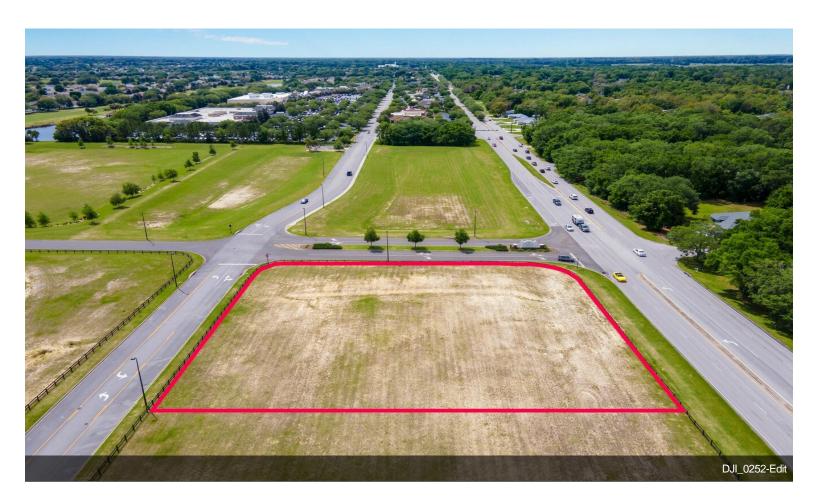

#### The Villages Retail Pad Site

\$1,499,000

This parcel is 1.25 acres, located within The Villages, and is not owned by The Villages. This is an extremely rare opporunity to purchase and own a land parcel in The Villages. The property is rough graded with utilities to the site and off-site master stormwater. The land surrounding this parcel is owned by The Villages, zoned commercial and they have future plans to develop into a retail development that will most...

#### 9494 SE Highway 42, Summerfield, FL 34491

This parcel is 1.25 acres, located within The Villages, and is not owned by The Villages. This is an extremely rare opporunity to purchase and own a land parcel in The Villages. The property is rough graded with utilities to the site and off-site master stormwater. The land surrounding this parcel is owned by The Villages, zoned commercial and they have future plans to develop into a retail development that will most likely include single tenant outparcels to the east of this site and a big box or junior anchor retail development in the rear. The site has cross access with the adjoining existing commercial developments that include Publix and The Villages VA clinic. Ideal uses for this property includes Bank, QSR and Restaurant, among others commercial retail uses. This parcel contains use restrictions. Please reach out for additional information regarding a specific use.