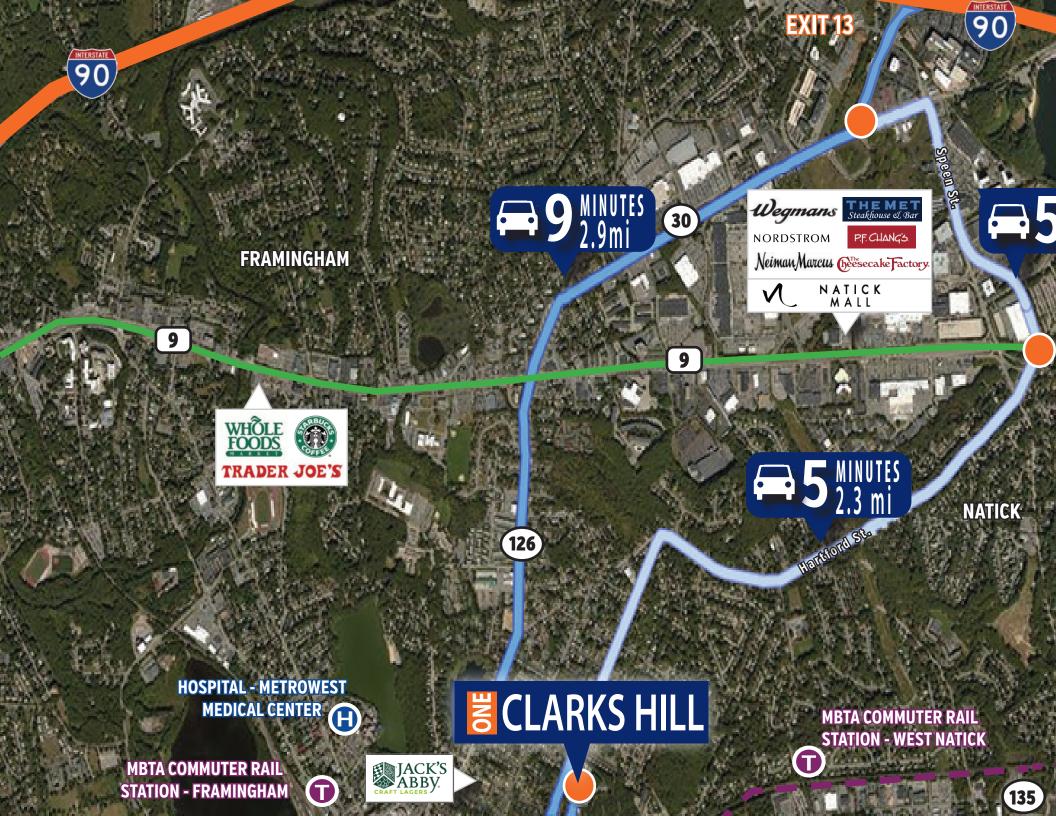

#### "CROSSROADS" LOCATION

One Clarks Hill is conveniently located at the crossroads of several major highways and intersections including Route 9, Speen Street, Mass Pike [I-90] and Routes 135, 126, 30 and 27.

#### **MBTA COMMUTER RAIL**

There are two MBTA stations within 1.5 miles with daily services to Boston and points in-between (Framingham and West Natick Stations).

#### **AMENITIES & MORE!**

One Clarks Hill is five minutes from the largest suburban retail concentration in New England, which features tremendous retail, entertainment, and lifestyle amenities. Tenants can enjoy a beverage at Jack's Abby Microbrewery nearby or shop at the Natick Collection Mall featuring over 300 stores.