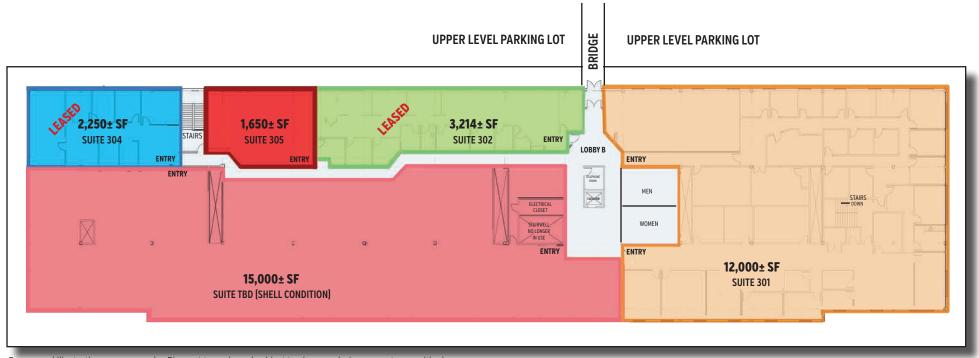

## **ONE CLARKS HILL | THIRD FLOOR**

For general illustration purposes only. Plan not to scale and subject to changes during property repositioning.

SVN | Parsons Commercial Group | Boston 1881 Worcester Road, Suite 200 Framingham, MA 01701 T: (508) 820.2700 F: (508) 820.2727