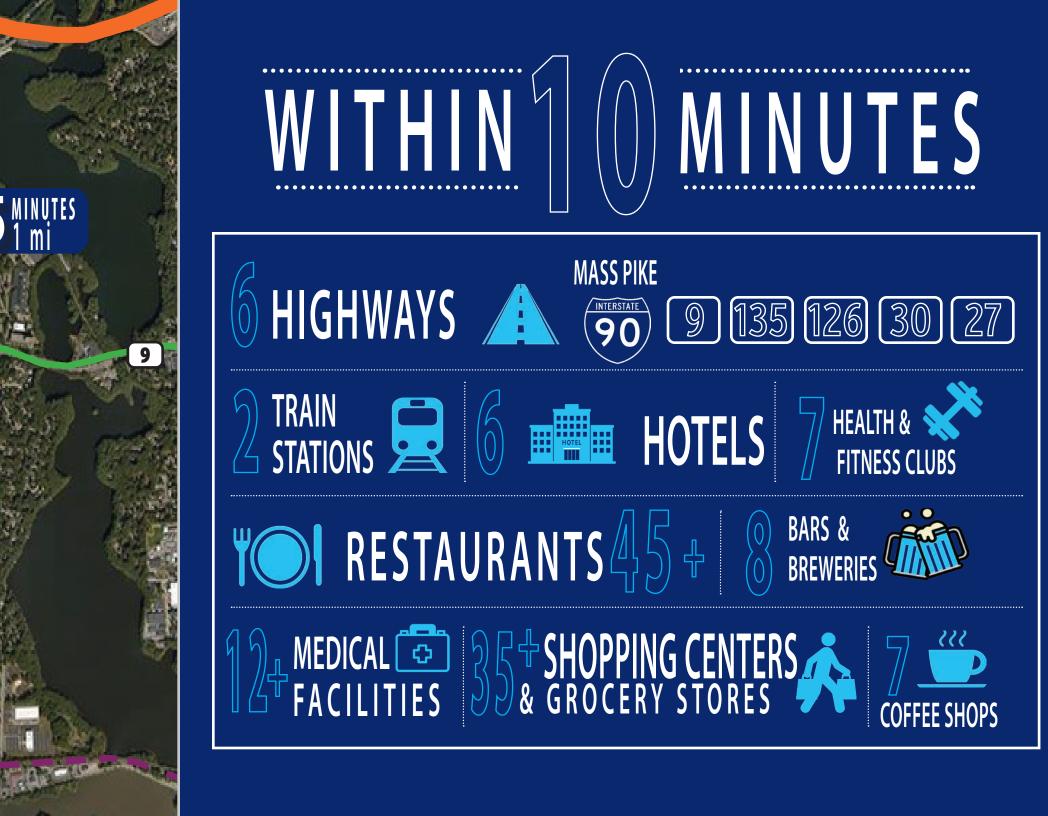

#### "CROSSROADS" LOCATION

One Clarks Hill is conveniently located at the crossroads of several major highways and intersections including Route 9, Speen Street, Mass Pike [I-90] and Routes 135, 126, 30 and 27.

#### **MBTA COMMUTER RAIL**

There are two MBTA stations within 1.5 miles with daily services to Boston and points in-between (Framingham and West Natick Stations).

#### **AMENITIES & MORE!**

One Clarks Hill is five minutes from the largest suburban retail concentration in New England, which features tremendous retail, entertainment, and lifestyle amenities. Tenants can enjoy a beverage at Jack's Abby Microbrewery nearby or shop at the Natick Collection Mall featuring over 300 stores.