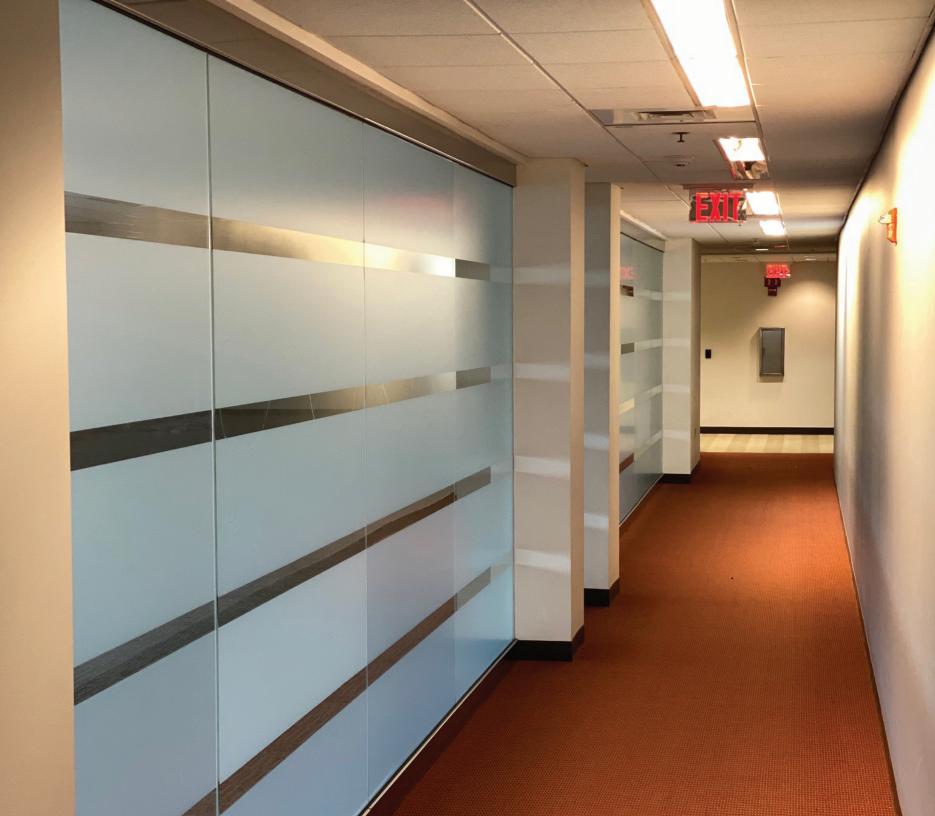

One Clarks Hill was previously home to Philips Lifeline whose space buildouts featured expansive use of glass in offices, hallways and conference rooms.