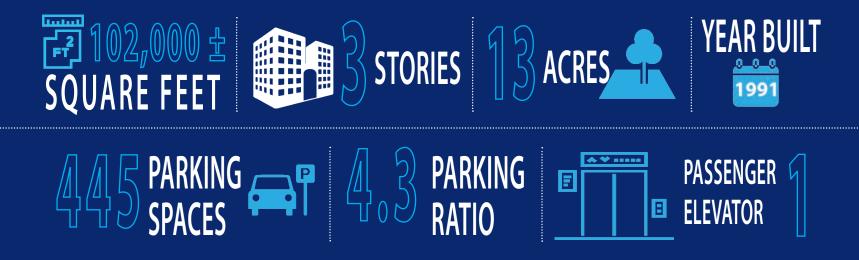

#### **FLEXIBLE & EFFICIENT FLOOR PLATES**

Suites from 1,500 square feet to varying sizes up to a total of 90,000 square feet are available for lease. Full floor availability of 35,000 square feet.

#### **QUALITY SPACE**

One Clarks Hill provides a great opportunity for quality space in an attractive and professional office building. The building is prominently positioned on an elevated site set on over 13 acres.

#### PARKING

The property features: three distinct parking lots and a high parking ratio [4.37/1,000] which can meet the parking demands of prospective tenants.

### PARKING

• CAN ACCOMMODATE LARGER PARKING REQUIREMENTS

HIGHER PARKING RATIO COMPARED TO SURROUNDING BUILDINGS

One Clarks Hill features three [3] distinct parking lots set on over 13 acres. This makes the property very attractive to many services and uses who can benefit from the parking spaces such as call centers, tech firms, medical and more.