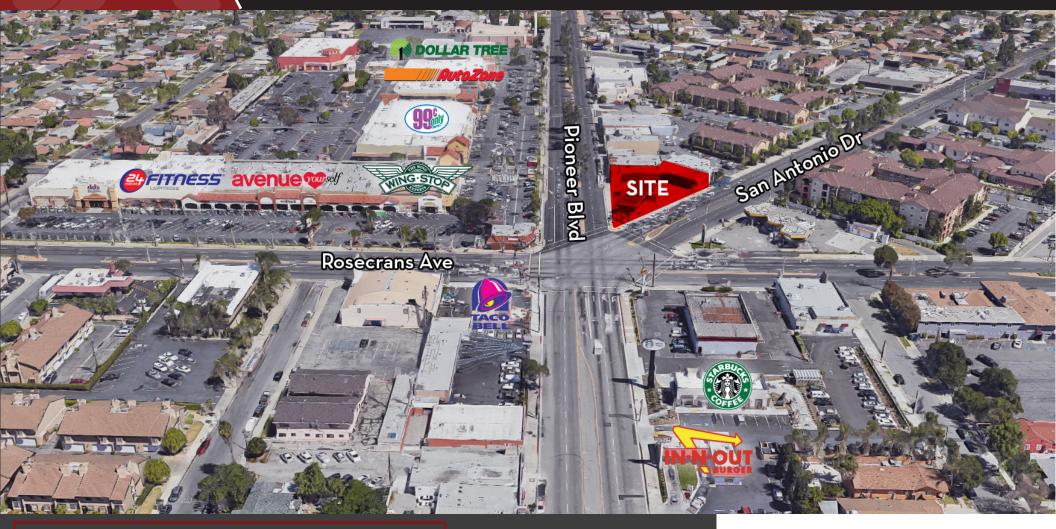

14112 Pioneer Blvd Norwalk, CA

## **FOR LEASE APPROXIMATELY 3,801 SF (DIVISIBLE) AUTO OR RETAIL SHOWROOM**

**Exclusively Represented By:** 

### **FEATURES:**

- Divisible to approximately 1,426 SF
- 5-Point Intersection / Landmark Corner
- Monument Sign and Building Signage Available
- Dense Area with Strong Demographics
- Asking Rent: \$2.50 PSF + \$0.20 PSF NNN