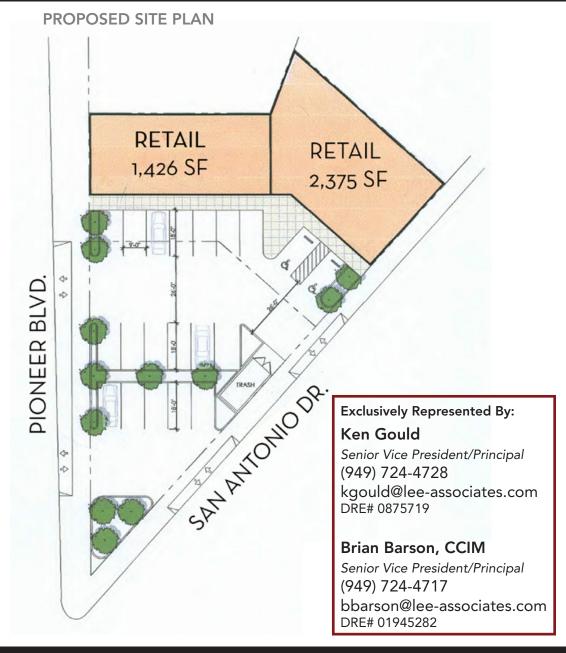

## **FOR LEASE APPROXIMATELY 3,801 SF (DIVISIBLE) AUTO OR RETAIL SHOWROOM**

**Exclusively Represented By:** 

### **FEATURES:**

- Divisible to approximately 1,426 SF
- 5-Point Intersection / Landmark Corner
- Monument Sign and Building Signage Available
- Dense Area with Strong Demographics
- Asking Rent: \$2.50 PSF + \$0.20 PSF NNN

#### Ken Gould

DRE# 0875719

Senior Vice President/Principal (949) 724-4728

#### Brian Barson, CCIM

Senior Vice President/Principal (949) 724-4717 kgould@lee-associates.com bbarson@lee-associates.com DRE# 01945282