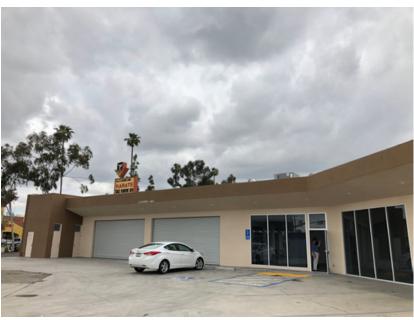

## **FOR LEASE APPROXIMATELY 3,801 SF (DIVISIBLE) AUTO OR RETAIL SHOWROOM**

**Exclusively Represented By:** 

### **FEATURES:**

- Divisible to approximately 1,426 SF
- 5-Point Intersection / Landmark Corner
- Monument Sign and Building Signage Available
- Dense Area with Strong Demographics
- Asking Rent: \$2.50 PSF + \$0.20 PSF NNN