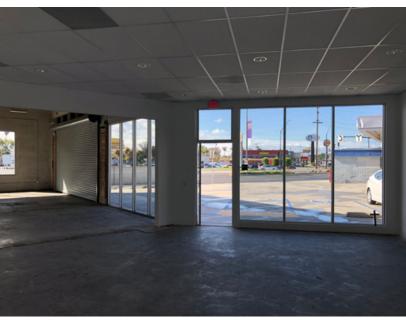

## **FOR LEASE APPROXIMATELY 3,801 SF (DIVISIBLE) AUTO OR RETAIL SHOWROOM**

**Exclusively Represented By:** 

### **FEATURES:**

- Divisible to approximately 1,426 SF
- 5-Point Intersection / Landmark Corner
- Monument Sign and Building Signage Available
- Dense Area with Strong Demographics
- Asking Rent: \$2.50 PSF + \$0.20 PSF NNN