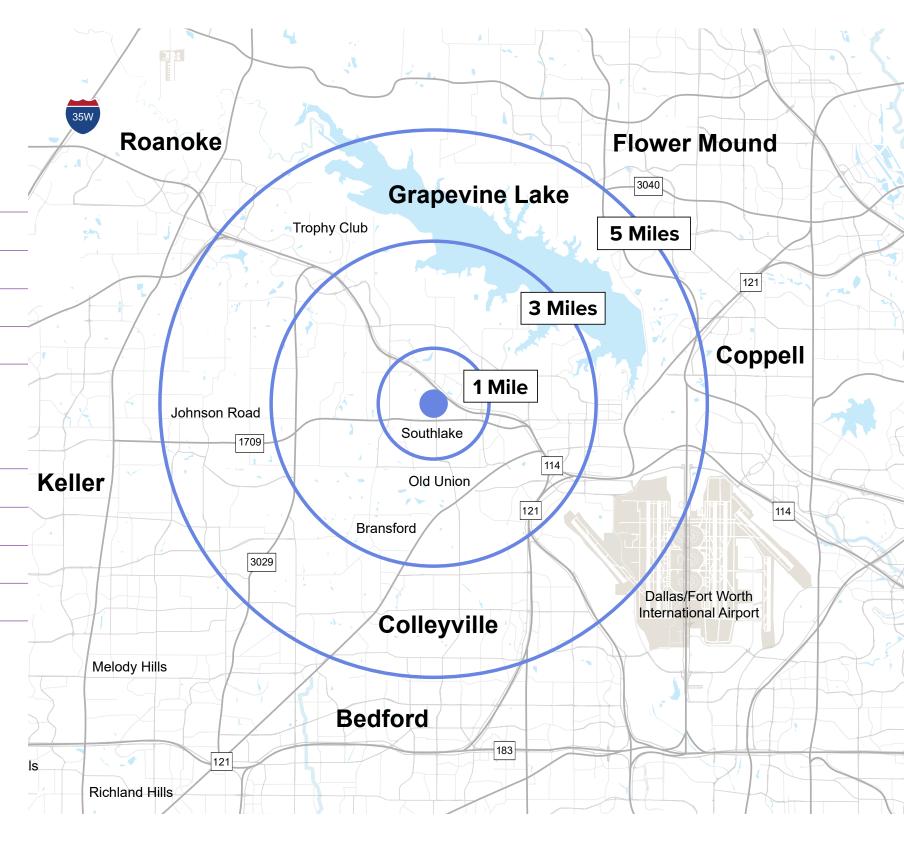

#### **DEMOGRAPHICS**

| Population          | 1 Mile | 3 Miles | 5 Miles |
|---------------------|--------|---------|---------|
| Total Population    | 4,552  | 46,746  | 120,092 |
| Median Age          | 39.6   | 38.8    | 39.5    |
| Median Age (Male)   | 40.1   | 38.8    | 39.7    |
| Median Age (Female) | 39.0   | 38.6    | 39.0    |

| Household & Income  | 1 Mile    | 3 Miles   | 5 Miles   |
|---------------------|-----------|-----------|-----------|
| Total Households    | 1,404     | 15,599    | 41,112    |
| # of persons per HH | 3.2       | 3.0       | 2.9       |
| Average HH income   | \$252,729 | \$166,239 | \$150,785 |
| Average house value | \$447,407 | \$354,408 | \$309,003 |