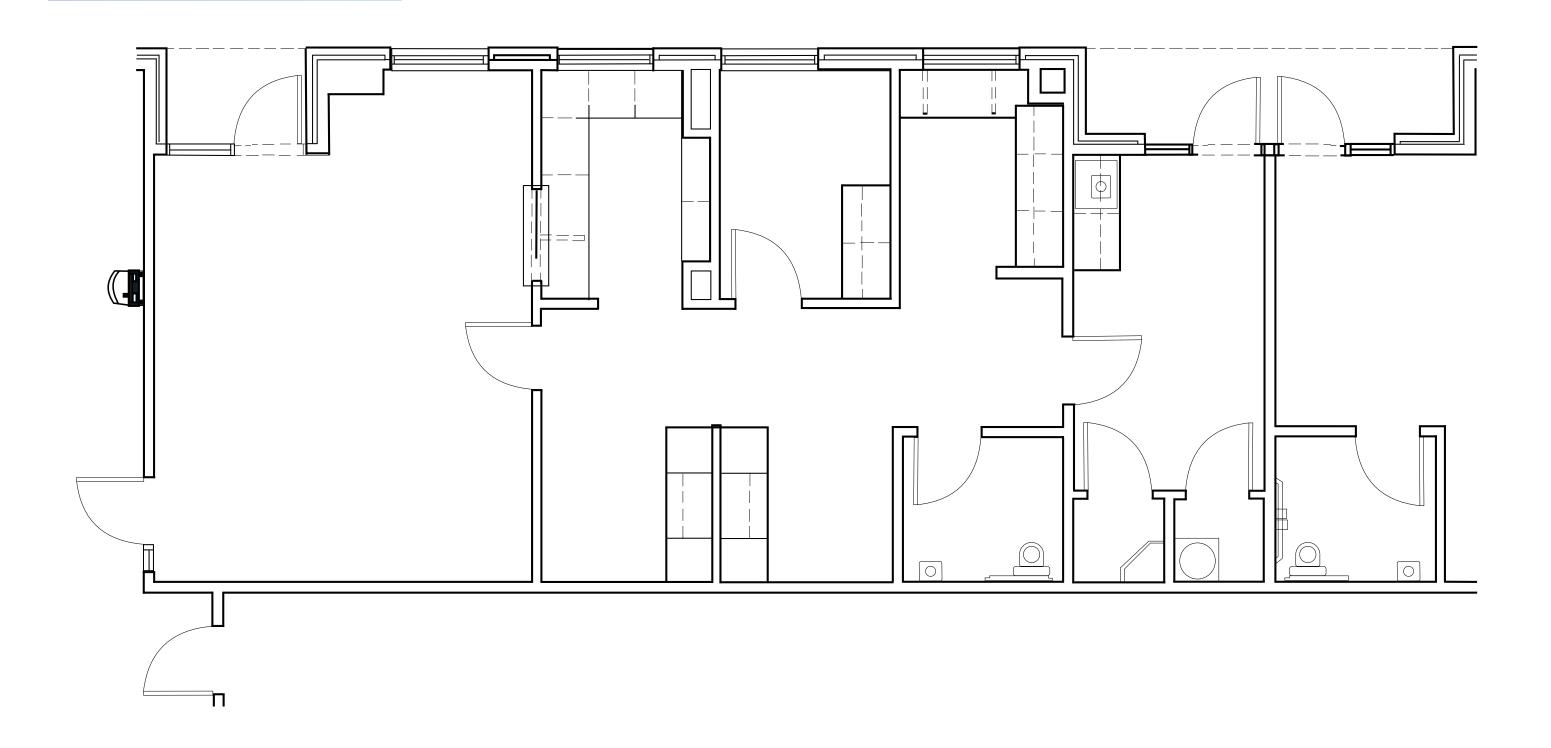

dermatology suite offers exceptional visibility and access to a thriving community.
- Turnkey Opportunity: The suite comes fullybuilt out, providing a seamless transition for dermatologists and medical professionals looking to establish or expand their practice in Southlake.
- Modern Design: Boasting a contemporary and stylish interior, this suite is thoughtfully designed to create a welcoming and professional atmosphere for patients.
- **Spacious Layout:** With ample room for patient consultation, examination, and treatment areas.
- Convenient Amenities: The suite includes a reception area, waiting room, procedure rooms, consultation offices, ample storage space, and a staff breakroom.





**2** 925 E SOUTHLAKE BLVD 925 E SOUTHLAKE BLVD 3

### **FLOORPLAN**

**SUITE 110 | 1,145 RSF** 



4 925 E SOUTHLAKE BLVD

## **FLOORPLAN**

**SUITE 200 | 4,695 RSF** 



6 925 E SOUTHLAKE BLVD 925 E SOUTHLAKE BLVD 7

#### **DEMOGRAPHICS**

| Population          | 1 Mile | 3 Miles | 5 Miles |
|---------------------|--------|---------|---------|
| Total Population    | 4,552  | 46,746  | 120,092 |
| Median Age          | 39.6   | 38.8    | 39.5    |
| Median Age (Male)   | 40.1   | 38.8    | 39.7    |
| Median Age (Female) | 39.0   | 38.6    | 39.0    |

| Household & Income  | 1 Mile    | 3 Miles   | 5 Miles   |
|---------------------|-----------|-----------|-----------|
| Total Households    | 1,404     | 15,599    | 41,112    |
| # of persons per HH | 3.2       | 3.0       | 2.9       |
| Average HH income   | \$252,729 | \$166,239 | \$150,785 |
| Average house value | \$447,407 | \