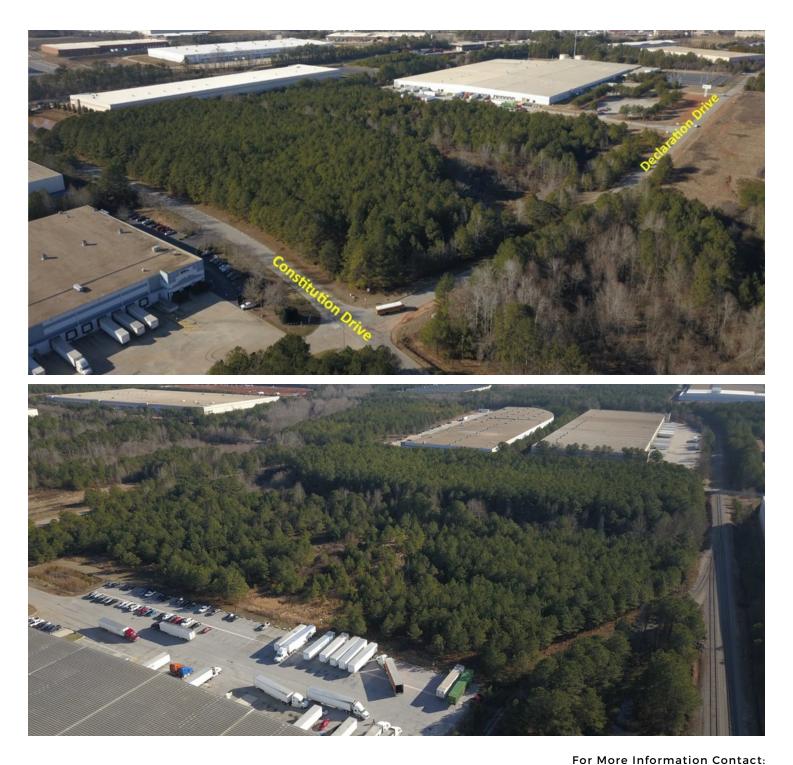

## INDUSTRIAL LAND FOR SALE 13.99+/- Acres Available

#### **PROPERTY HIGHLIGHTS**

- All Utilities Available
- Zoned Light Industrial
- Conceptual Plans Permit Up to 150,000 SF Building
- 1 Mile to I-75
- 22 Miles to I-285

BRYAN MARSHBURN Associate Broker 404.942.2044 bmarshburn@kingindustrial.com BOB STEPHENS Vice President 404.942.2076 bstephens@kingindustrial.com