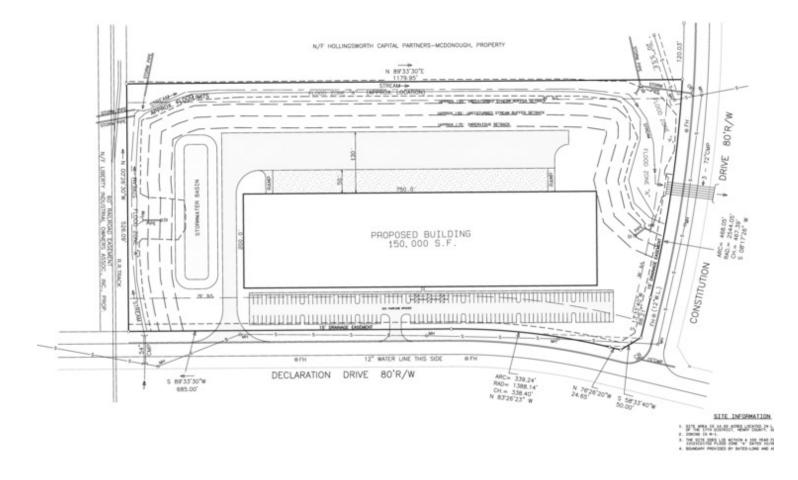

#### **PROPERTY HIGHLIGHTS**

- All Utilities Available
- Zoned Light Industrial
- Conceptual Plans Permit Up to 150,000 SF Building
- 1 Mile to I-75
- 22 Miles to I-285

BRYAN MARSHBURN Associate Broker 404.942.2044 bmarshburn@kingindustrial.com BOB STEPHENS Vice President 404.942.2076 bstephens@kingindustrial.com

### INDUSTRIAL LAND FOR SALE 13.99+/- Acres Available Constitution Drive, McDonough, GA 30253

| 1998 AUGUSTUS PARTNERS, L | P. | CONSTITUTION DRIVE-HENRY COUNTY | SITE PLAN | 1-1-1-12 | 147 | e contracteurs |  |
|---------------------------|----|---------------------------------|-----------|----------|-----|----------------|--|
|---------------------------|----|---------------------------------|-----------|----------|-----|----------------|--|