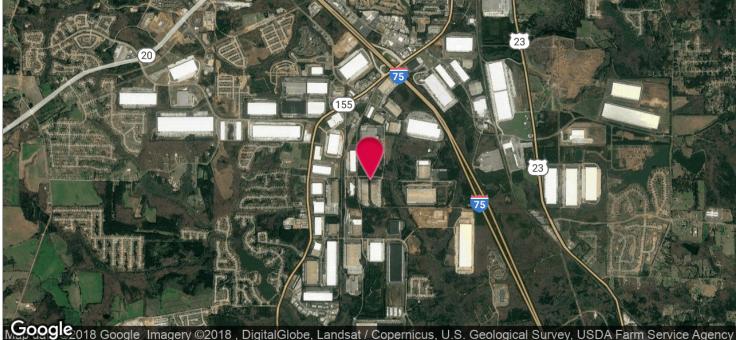

### INDUSTRIAL LAND FOR SALE 13.99+/- Acres Available Constitution Drive, McDonough, GA 30253

| 1998 AUGUSTUS PARTNERS, L | P. | CONSTITUTION DRIVE-HENRY COUNTY | SITE PLAN | 1-1-1-12 | 147 | e contracteurs |  |
|---------------------------|----|---------------------------------|-----------|----------|-----|----------------|--|
|---------------------------|----|---------------------------------|-----------|----------|-----|----------------|--|