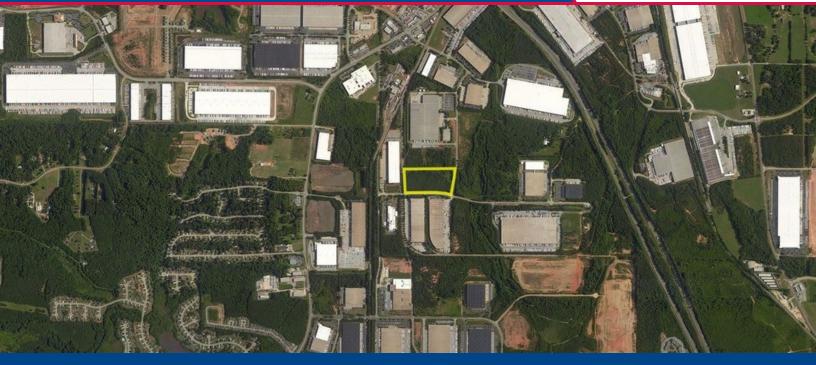

## INDUSTRIAL LAND FOR SALE 13.99+/- Acres Available

# Constitution Drive, McDonough, GA 30253

#### **PROPERTY HIGHLIGHTS**

- All Utilities Available
- Zoned Light Industrial
- Conceptual Plans Permit Up to 150,000 SF Building
- 1 Mile to I-75
- 22 Miles to I-285

BRYAN MARSHBURN Associate Broker 404.942.2044 bmarshburn@kingindustrial.com BOB STEPHENS Vice President 404.942.2076 bstephens@kingindustrial.com