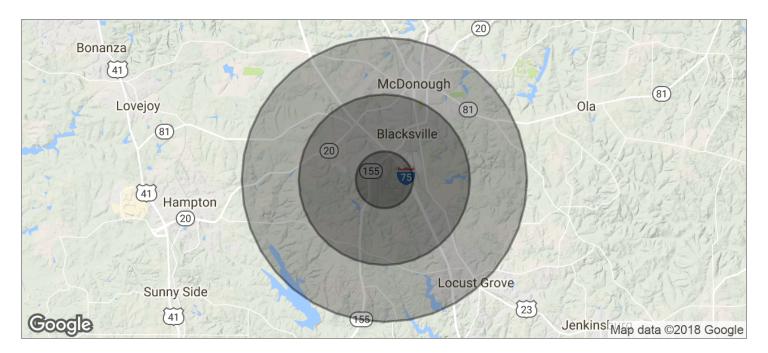

#### INDUSTRIAL LAND FOR SALE 13.99+/-Acres Available Constitution Drive, McDonough, GA 30253

| POPULATION          | 1 MILE    | 3 MILES   | 5 MILES   |
|---------------------|-----------|-----------|-----------|
| TOTAL POPULATION    | 5,620     | 29,167    | 64,914    |
| MEDIAN AGE          | 29.9      | 31.4      | 33.5      |
| MEDIAN AGE (MALE)   | 27.8      | 29.3      | 32.1      |
| MEDIAN AGE (FEMALE) | 32.1      | 33.0      | 34.5      |
| HOUSEHOLDS & INCOME | 1 MILE    | 3 MILES   | 5 MILES   |
| TOTAL HOUSEHOLDS    | 2,028     | 10,256    | 22,623    |
| # OF PERSONS PER HH | 2.8       | 2.8       | 2.9       |
| AVERAGE HH INCOME   | \$54,212  | \$59,935  | \$71,234  |
| AVERAGE HOUSE VALUE | \$204,900 | \$193,698 | \$217,879 |
| RACE                | 1 MILE    | 3 MILES   | 5 MILES   |
| % WHITE             | 34.7%     | 48.0%     | 51.6%     |
| % BLACK             | 52.7%     | 41.8%     | 39.7%     |
| % ASIAN             | 2.1%      | 2.6%      | 2.7%      |
| % HAWAIIAN          | 1.0%      | 0.5%      | 0.2%      |
| % INDIAN            | 1.1%      | 0.6%      | 0.4%      |
| % OTHER             | 4.0%      | 3.3%      | 2.4%      |
| ETHNICITY           | 1 MILE    | 3 MILES   | 5 MILES   |
| % HISPANIC          | 9.9%      | 9.0%      | 7.1%      |

\* Demographic data derived from 2010 US Census

BRYAN MARSHBURN Associate Broker 404.942.2044 bmarshburn@kingindustrial.com For More Information Contact:

BOB STEPHENS Vice President

404.942.2076 bstephens@kingindustrial.com